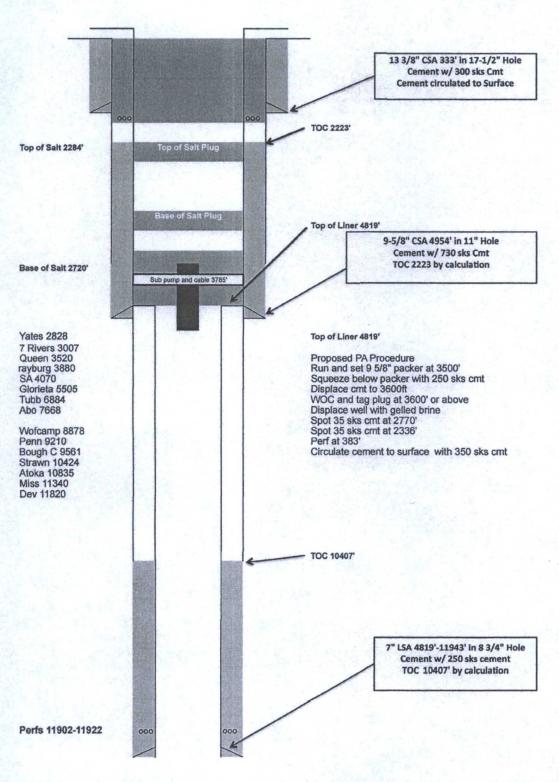

## PROSED PA WELLBORE DIAGRAM

ROSWELL OPERATING,LLC CSDU # 202Y

API # 30-25-24188 2310' FNL x 2310' FWL, UL 'F' Sec 27, T9S, R36E, Lea County, NM