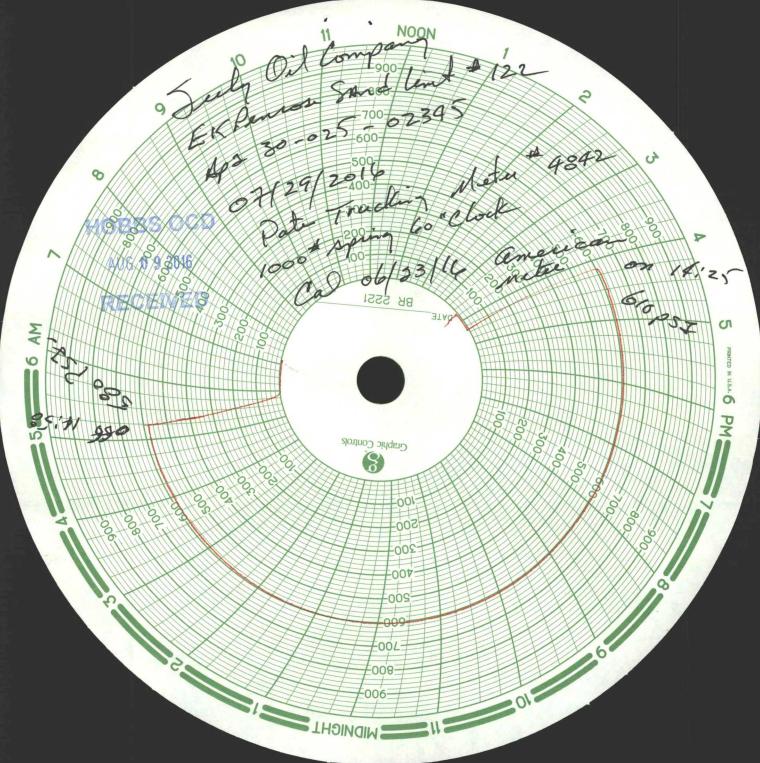

| Submit 1 Copy To Appropriate District State of New Mexico                                                                                                                                                                                                                                                                                                                                                                                                                             | Form C-103                                     |
|---------------------------------------------------------------------------------------------------------------------------------------------------------------------------------------------------------------------------------------------------------------------------------------------------------------------------------------------------------------------------------------------------------------------------------------------------------------------------------------|------------------------------------------------|
| Office<br>District I – (575) 393-6161                                                                                                                                                                                                                                                                                                                                                                                                                                                 | Revised July 18, 2013                          |
| 1625 N. French Dr., Hobbs, NM 88240                                                                                                                                                                                                                                                                                                                                                                                                                                                   | WELL API NO.                                   |
| District II - (575) 748-1283<br>811 S. First St., Artesia, NM 88210<br>District III - (505) 334.6178<br>AUG 0 9 2016 CONSERVATION DIVISION                                                                                                                                                                                                                                                                                                                                            | 30-025-02345 <b>5</b> . Indicate Type of Lease |
| DSuccim = (303)354-0178 [220 South St. Francis Df.                                                                                                                                                                                                                                                                                                                                                                                                                                    | STATE FEE                                      |
| 1000 Rio Brazos Rd., Aztec, NM 87410<br>District IV – (505) 476-3460                                                                                                                                                                                                                                                                                                                                                                                                                  | 6. State Oil & Gas Lease No.                   |
| District IV – (505) 476-3460<br>1220 S. St. Francis Dr., Santa Fe, NM 87505<br>87505                                                                                                                                                                                                                                                                                                                                                                                                  |                                                |
| 87505<br>SUNDRY NOTICES AND REPORTS ON WELLS                                                                                                                                                                                                                                                                                                                                                                                                                                          | 7. Lease Name or Unit Agreement Name           |
| (DO NOT USE THIS FORM FOR PROPOSALS TO DRILL OR TO DEEPEN OR PLUG BACK TO A                                                                                                                                                                                                                                                                                                                                                                                                           |                                                |
| DIFFERENT RESERVOIR. USE "APPLICATION FOR PERMIT" (FORM C-101) FOR SUCH<br>PROPOSALS.)                                                                                                                                                                                                                                                                                                                                                                                                | EK Penrose Sand Unit                           |
| 1. Type of Well: Oil Well Gas Well Other                                                                                                                                                                                                                                                                                                                                                                                                                                              | 8. Well Number 122                             |
| 2. Name of Operator                                                                                                                                                                                                                                                                                                                                                                                                                                                                   | 9. OGRID Number 20497                          |
| Seely Oil Company                                                                                                                                                                                                                                                                                                                                                                                                                                                                     | 10. Pool name or Wildcat                       |
| 3. Address of Operator<br>815 W. 10 <sup>th</sup> Street, Fort Worth, TX 76102                                                                                                                                                                                                                                                                                                                                                                                                        | 10. Pool name or windcat                       |
| 4. Well Location                                                                                                                                                                                                                                                                                                                                                                                                                                                                      |                                                |
| Unit Letter K: 1980 feet from the South line and 1887 feet from the West line.                                                                                                                                                                                                                                                                                                                                                                                                        |                                                |
| Section 19 – Township 18S – Range 34E NMPM Lea County, New Mexico                                                                                                                                                                                                                                                                                                                                                                                                                     |                                                |
| 11. Elevation (Show whether DR, RKB, RT, GR, etc.)                                                                                                                                                                                                                                                                                                                                                                                                                                    |                                                |
|                                                                                                                                                                                                                                                                                                                                                                                                                                                                                       |                                                |
|                                                                                                                                                                                                                                                                                                                                                                                                                                                                                       |                                                |
| 12. Check Appropriate Box to Indicate Nature of Notice, Report or Other Data                                                                                                                                                                                                                                                                                                                                                                                                          |                                                |
|                                                                                                                                                                                                                                                                                                                                                                                                                                                                                       |                                                |
| NOTICE OF INTENTION TO: SUBSEQUENT REPORT OF:                                                                                                                                                                                                                                                                                                                                                                                                                                         |                                                |
| PERFORM REMEDIAL WORK PLUG AND ABANDON REMEDIAL WORK ALTERING CASING   TEMPORARILY ABANDON CHANGE PLANS COMMENCE DRILLING OPNS. P AND A                                                                                                                                                                                                                                                                                                                                               |                                                |
| TEMPORARILY ABANDON CHANGE PLANS COMMENCE DRILLING OPNS. P AND A   PULL OR ALTER CASING MULTIPLE COMPL CASING/CEMENT JOB                                                                                                                                                                                                                                                                                                                                                              |                                                |
|                                                                                                                                                                                                                                                                                                                                                                                                                                                                                       |                                                |
| CLOSED-LOOP SYSTEM                                                                                                                                                                                                                                                                                                                                                                                                                                                                    |                                                |
| OTHER:                                                                                                                                                                                                                                                                                                                                                                                                                                                                                |                                                |
| 13. Describe proposed or completed operations. (Clearly state all pertinent details, and give pertinent dates, including estimated date                                                                                                                                                                                                                                                                                                                                               |                                                |
| of starting any proposed work). SEE RULE 19.15.7.14 NMAC. For Multiple Completions: Attach wellbore diagram of                                                                                                                                                                                                                                                                                                                                                                        |                                                |
| proposed completion or recompletion.                                                                                                                                                                                                                                                                                                                                                                                                                                                  |                                                |
| 7/25/16 – MI & RU, TOH w/ Salta lined tbg & pkr.                                                                                                                                                                                                                                                                                                                                                                                                                                      |                                                |
| 7/26/16 - Perforate from 4678' - 4686' w/8 spf. TIH w/ pkr & work string.                                                                                                                                                                                                                                                                                                                                                                                                             |                                                |
|                                                                                                                                                                                                                                                                                                                                                                                                                                                                                       |                                                |
| 7/28/16 - RU and acidized w/ 750 gallons of 7 1/2% NeFe. TOH w/ work string.                                                                                                                                                                                                                                                                                                                                                                                                          |                                                |
| 7/27/16 - Spot 500 gallons of xylene.<br>7/28/16 - RU and acidized w/ 750 gallons of 7 1/2% NeFe. TOH w/ work string.<br>7/29/16 - TIH w/135 jts of 2 3/8' Salta tbg. Set pkr. Ran MIT (chart enclosed).<br>Seely Oil Company respectfully requests permission to resume water injection.<br>Seely Oil Company respectfully requests permission to resume water injection.<br>Seely Oil Company respectfully requests permission to resume water injection.<br>Me will provide depth. |                                                |
| Seely Oil Company respectfully requests permission to resume water injection.                                                                                                                                                                                                                                                                                                                                                                                                         |                                                |
| Seery on company respectivity requests permission to resume water injection.                                                                                                                                                                                                                                                                                                                                                                                                          |                                                |
| 8/11/2016                                                                                                                                                                                                                                                                                                                                                                                                                                                                             |                                                |
| He is and doothy                                                                                                                                                                                                                                                                                                                                                                                                                                                                      |                                                |
| The Will provide Experies                                                                                                                                                                                                                                                                                                                                                                                                                                                             |                                                |
| Spud Date: Rig Release Date:                                                                                                                                                                                                                                                                                                                                                                                                                                                          | mark                                           |
| Spud Date.                                                                                                                                                                                                                                                                                                                                                                                                                                                                            | Prove :                                        |
|                                                                                                                                                                                                                                                                                                                                                                                                                                                                                       |                                                |
| I hereby certify that the information above is true and complete to the best of my knowl                                                                                                                                                                                                                                                                                                                                                                                              | ledge and belief.                              |
|                                                                                                                                                                                                                                                                                                                                                                                                                                                                                       |                                                |
| SIGNATURE And Kondanan TITLE President DATE August 5, 2016                                                                                                                                                                                                                                                                                                                                                                                                                            |                                                |
|                                                                                                                                                                                                                                                                                                                                                                                                                                                                                       |                                                |
| Type or print name David L. Henderson E-mail address: <u>dhenderson@seelyoil.com</u> PHONE: (817) 332-1377                                                                                                                                                                                                                                                                                                                                                                            |                                                |
| For State Use Only                                                                                                                                                                                                                                                                                                                                                                                                                                                                    |                                                |
| APPROVED BY: Maley At Stown TITLE Dist. Supervisor DATE 8/11/2016                                                                                                                                                                                                                                                                                                                                                                                                                     |                                                |
| APPROVED BY: // United and TITLE Date , Supervised DATE Official Conditions of Approval (if any):                                                                                                                                                                                                                                                                                                                                                                                     |                                                |
|                                                                                                                                                                                                                                                                                                                                                                                                                                                                                       |                                                |