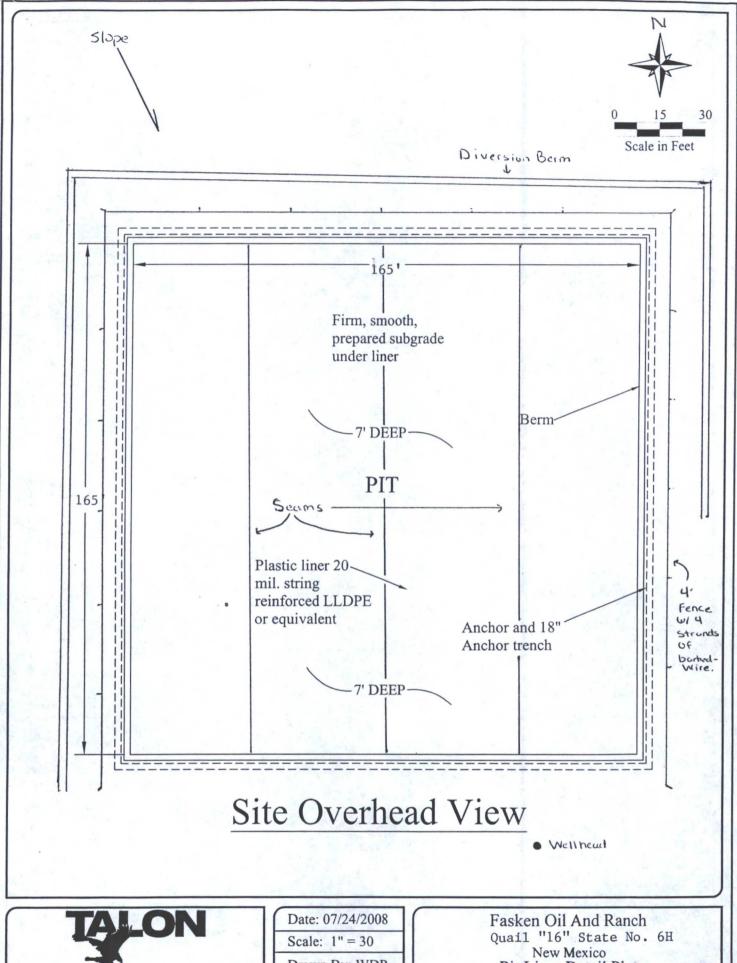

### <u>Pit, Closed-Loop System, Below-Grade Tank, or</u> <u>Proposed Alternative Method Permit or Closure Plan Application</u>

| Proposed Alternative Method Permit or Closure Plan Application                                                                                                                                                                                                                                                                                                                       |
|--------------------------------------------------------------------------------------------------------------------------------------------------------------------------------------------------------------------------------------------------------------------------------------------------------------------------------------------------------------------------------------|
| Type of action:  Permit of a pit, closed-loop system, below-grade tank, or proposed alternative method  Closure of a pit, closed-loop system, below-grade tank, or proposed alternative method  Modification to an existing permit  Closure plan only submitted for an existing permitted or non-permitted pit, closed-loop system, below-grade tank, or proposed alternative method |
| Instructions: Please submit one application (Form C-144) per individual pit, closed-loop system, below-grade tank or alternative request                                                                                                                                                                                                                                             |
| clease be advised that approval of this request does not relieve the operator of liability should operations result in pollution of surface water, ground water or the nvironment. Nor does approval relieve the operator of its responsibility to comply with any other applicable governmental authority's rules, regulations or ordinances                                        |
| 1.                                                                                                                                                                                                                                                                                                                                                                                   |
| Operator: Fasken Oil and Ranch, LTD. OGRID#: 151416                                                                                                                                                                                                                                                                                                                                  |
| Address: 303 W. Wall St., Ste. 1800, Midland, TX 79701-5116                                                                                                                                                                                                                                                                                                                          |
| Facility or well name: Quail "16" State No. 6H                                                                                                                                                                                                                                                                                                                                       |
| API Number:         OCD Permit Number:           U/L or Qtr/Qtr         O         Section         16         Township         20S         Range         34E         County:         Lea                                                                                                                                                                                              |
|                                                                                                                                                                                                                                                                                                                                                                                      |
| Center of Proposed Design: Latitude N 32° 33' 59.66" Longitude W 103° 33' 42.28" NAD: ☐1927 ☐ 1983                                                                                                                                                                                                                                                                                   |
| Surface Owner: ☐ Federal ☒ State ☐ Private ☐ Tribal Trust or Indian Allotment                                                                                                                                                                                                                                                                                                        |
| Depth to groundwater 135' per Geoffrey Drilling Workover  Depth to groundwater 135' per Geoffrey Leking - OCD, Hobbs.                                                                                                                                                                                                                                                                |
| □ Permanent □ Emergency □ Cavitation □ P&A                                                                                                                                                                                                                                                                                                                                           |
| <ul> <li>✓ Lined ☐ Unlined Liner type: Thickness 20 mil ☐ LLDPE ☒ HDPE ☐ PVC ☐ Other</li> <li>✓ String-Reinforced</li> </ul>                                                                                                                                                                                                                                                         |
| Liner Seams:   Welded ☐ Factory ☐ Other Volume: 34,000 bbl Dimensions: L 165' x W 165' x D 7'                                                                                                                                                                                                                                                                                        |
| 3. Closed-loop System: Subsection H of 19.15.17.11 NMAC                                                                                                                                                                                                                                                                                                                              |
| Type of Operation: P&A Drilling a new well Workover or Drilling (Applies to activities which require prior approval of a permit or notice of intent)                                                                                                                                                                                                                                 |
| ☐ Drying Pad ☐ Above Ground Steel Tanks ☐ Haul-off Bins ☐ Other                                                                                                                                                                                                                                                                                                                      |
| ☐ Lined ☐ Unlined Liner type: Thicknessmil ☐ LLDPE ☐ HDPE ☐ PVC ☐ Other                                                                                                                                                                                                                                                                                                              |
| Liner Seams:  Welded Factory Other .                                                                                                                                                                                                                                                                                                                                                 |
| 4.                                                                                                                                                                                                                                                                                                                                                                                   |
| Below-grade tank: Subsection I of 19.15.17.11 NMAC                                                                                                                                                                                                                                                                                                                                   |
| Volume:bbl Type of fluid:                                                                                                                                                                                                                                                                                                                                                            |
| Tank Construction material:                                                                                                                                                                                                                                                                                                                                                          |
| ☐ Secondary containment with leak detection ☐ Visible sidewalls, liner, 6-inch lift and automatic overflow shut-off                                                                                                                                                                                                                                                                  |