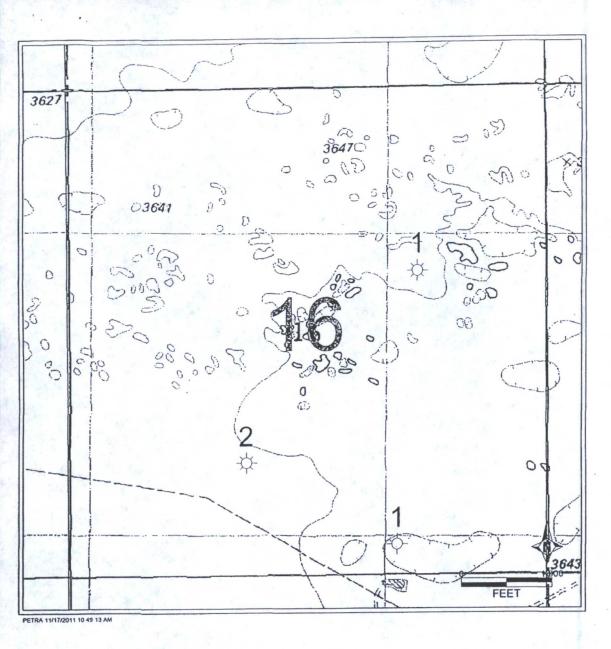

### <u>Pit, Closed-Loop System, Below-Grade Tank, or</u> <u>Proposed Alternative Method Permit or Closure Plan Application</u>

| Proposed Alternative Method Permit or Closure Plan Application                                                                                                                                                                                                                                                                                                                       |
|--------------------------------------------------------------------------------------------------------------------------------------------------------------------------------------------------------------------------------------------------------------------------------------------------------------------------------------------------------------------------------------|
| Type of action:  Permit of a pit, closed-loop system, below-grade tank, or proposed alternative method  Closure of a pit, closed-loop system, below-grade tank, or proposed alternative method  Modification to an existing permit  Closure plan only submitted for an existing permitted or non-permitted pit, closed-loop system, below-grade tank, or proposed alternative method |
| Instructions: Please submit one application (Form C-144) per individual pit, closed-loop system, below-grade tank or alternative request                                                                                                                                                                                                                                             |
| clease be advised that approval of this request does not relieve the operator of liability should operations result in pollution of surface water, ground water or the nvironment. Nor does approval relieve the operator of its responsibility to comply with any other applicable governmental authority's rules, regulations or ordinances                                        |
| 1.                                                                                                                                                                                                                                                                                                                                                                                   |
| Operator: Fasken Oil and Ranch, LTD. OGRID#: 151416                                                                                                                                                                                                                                                                                                                                  |
| Address: 303 W. Wall St., Ste. 1800, Midland, TX 79701-5116                                                                                                                                                                                                                                                                                                                          |
| Facility or well name: Quail "16" State No. 6H                                                                                                                                                                                                                                                                                                                                       |
| API Number:         OCD Permit Number:           U/L or Qtr/Qtr         O         Section         16         Township         20S         Range         34E         County:         Lea                                                                                                                                                                                              |
|                                                                                                                                                                                                                                                                                                                                                                                      |
| Center of Proposed Design: Latitude N 32° 33' 59.66" Longitude W 103° 33' 42.28" NAD: ☐1927 ☐ 1983                                                                                                                                                                                                                                                                                   |
| Surface Owner: ☐ Federal ☒ State ☐ Private ☐ Tribal Trust or Indian Allotment                                                                                                                                                                                                                                                                                                        |
| Depth to groundwater 135' per Geoffrey Drilling Workover  Depth to groundwater 135' per Geoffrey Leking - OCD, Hobbs.                                                                                                                                                                                                                                                                |
| □ Permanent □ Emergency □ Cavitation □ P&A                                                                                                                                                                                                                                                                                                                                           |
| <ul> <li>✓ Lined ☐ Unlined Liner type: Thickness 20 mil ☐ LLDPE ☒ HDPE ☐ PVC ☐ Other</li> <li>✓ String-Reinforced</li> </ul>                                                                                                                                                                                                                                                         |
| Liner Seams:   Welded ☐ Factory ☐ Other Volume: 34,000 bbl Dimensions: L 165' x W 165' x D 7'                                                                                                                                                                                                                                                                                        |
| 3. Closed-loop System: Subsection H of 19.15.17.11 NMAC                                                                                                                                                                                                                                                                                                                              |
| Type of Operation: P&A Drilling a new well Workover or Drilling (Applies to activities which require prior approval of a permit or notice of intent)                                                                                                                                                                                                                                 |
| ☐ Drying Pad ☐ Above Ground Steel Tanks ☐ Haul-off Bins ☐ Other                                                                                                                                                                                                                                                                                                                      |
| ☐ Lined ☐ Unlined Liner type: Thicknessmil ☐ LLDPE ☐ HDPE ☐ PVC ☐ Other                                                                                                                                                                                                                                                                                                              |
| Liner Seams:  Welded Factory Other .                                                                                                                                                                                                                                                                                                                                                 |
| 4.                                                                                                                                                                                                                                                                                                                                                                                   |
| Below-grade tank: Subsection I of 19.15.17.11 NMAC                                                                                                                                                                                                                                                                                                                                   |
| Volume:bbl Type of fluid:                                                                                                                                                                                                                                                                                                                                                            |
| Tank Construction material:                                                                                                                                                                                                                                                                                                                                                          |
| ☐ Secondary containment with leak detection ☐ Visible sidewalls, liner, 6-inch lift and automatic overflow shut-off                                                                                                                                                                                                                                                                  |