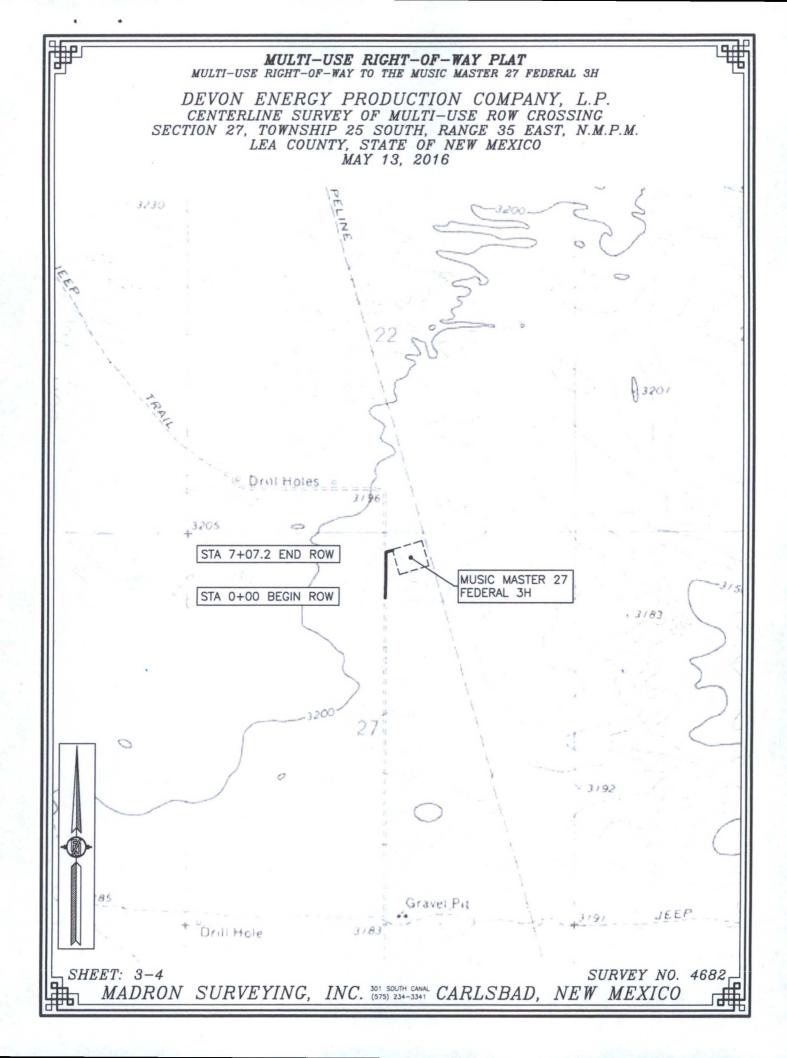

# SECTION 27, TOWNSHIP 25 SOUTH, RANGE 35 EAST, N.M.P.M. LEA COUNTY, STATE OF NEW MEXICO LOCATION VERIFICATION MAP

ENDURANCE RESOURCES, LLC
MUSIC MASTER 27 FEDERAL 3H
LOCATED 330 FT. FROM THE NORTH LINE
AND 2250 FT. FROM THE EAST LINE OF
SECTION 27, TOWNSHIP 25 SOUTH,
RANGE 35 EAST, N.M.P.M.
LEA COUNTY, STATE OF NEW MEXICO

MAY 13, 2016

SURVEY NO. 3506C MADRON SURVEYING, INC. 301 SOUTH CANAL CARLSBAD, NEW MEXICO