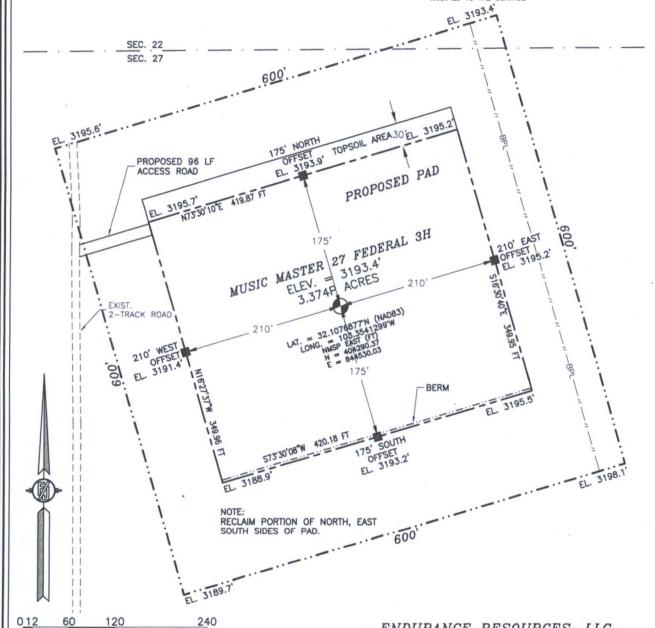

### SECTION 27, TOWNSHIP 25 SOUTH, RANGE 35 EAST, N.M.P.M. LEA COUNTY, STATE OF NEW MEXICO

SITE MAP

NOTE: LATITUDE AND LONGITUDE COORDINATES ARE SHOWN USING THE NORTH AMERICAN DATUM OF 1983 (NAD83). LISTED NEW MEXICO STATE PLANE EAST COORDINATES ARE GRID (NAD83). BASIS OF BEARING AND DISTANCES USED ARE NEW MEXICO STATE PLANE EAST COORDINATES MODIFIED TO THE SURFACE

SCALE 1" = 120'
DIRECTIONS TO LOCATION
FROM STATE HIGHWAY 128 AND CR 2 (BATTLE AXE) GO EAST ON
STATE HIGHWAY 128 FOR APPROX. 0.2 OF A MILE, TURN RIGHT
(SOUTH) ON CALICHE LEASE ROAD AND GO 4.2 MILES, TURN LEFT
(SOUTHEAST) AND GO APPROX. 1.2 MILES, BEND RIGHT (SOUTH) AND
GO APPROX. 0.7 OF A MILE, TURN LEFT (EAST) AND GO APPROX. 2.3
MILES, TURN LEFT (NORTH) ON 2-TRACK ROAD AND GO APPROX.
611' TO BEGIN ROAD SURVEY, GO NORTHEAST APPROX. 96' TO
NORTHWEST PAD CORNER FOR THIS LOCATION.