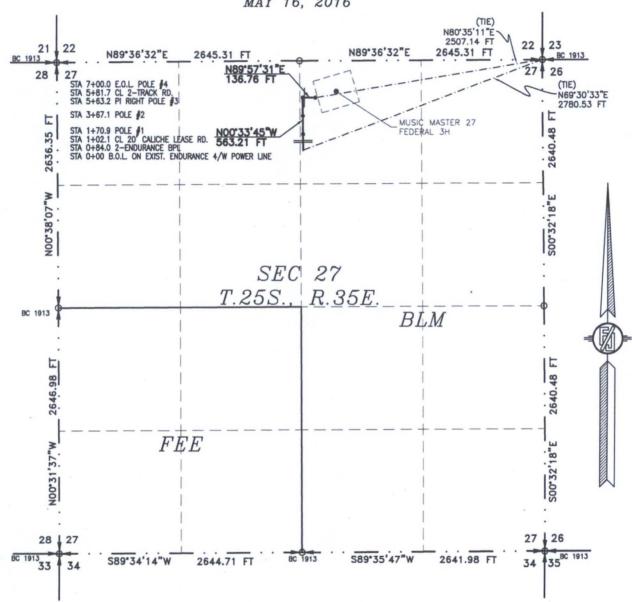

Form C-102 Revised August 1, 2011

OIL CONSERVATION DIVISION AUG 1 8 2016 Submit one copy to appropriate

RECEIVED ☐ AMENDED REPORT

1220 South St. Francis Dr. Santa Fe, NM 87505

WELL LOCATION AND ACREAGE DEDICATION PLAT

| 30-025-43387                 |          |                            | 9                        | Pool Code  | a u                   | 10-025-1         | Pool Na       | 3H, DELA       | WHIE                     |  |
|------------------------------|----------|----------------------------|--------------------------|------------|-----------------------|------------------|---------------|----------------|--------------------------|--|
| <sup>4</sup> Property Code   |          | <sup>5</sup> Property Name |                          |            |                       |                  |               |                | <sup>6</sup> Well Number |  |
| 316749                       |          | MUSIC MASTER 27 FEDERAL    |                          |            |                       |                  |               |                | 3Н                       |  |
| OGRID No.                    |          | 8 Operator Name            |                          |            |                       |                  |               |                | <sup>9</sup> Elevation   |  |
| 270329                       |          |                            | ENDURANCE RESOURCES, LLC |            |                       |                  |               |                | 3193.4                   |  |
|                              |          |                            | 10                       |            | <sup>10</sup> Surface | Location         |               |                |                          |  |
| UL or lot no.                | Section  | Township                   | Range                    | Lot Idn    | Feet from the         | North/South line | Feet from the | East/West line | County                   |  |
| В                            | 27       | 25 S                       | 35 E                     |            | 330                   | NORTH            | 2250          | EAST           | LEA                      |  |
|                              |          |                            | " B                      | ottom Ho   | ole Location          | If Different Fr  | om Surface    |                |                          |  |
| UL or lot no.                | Section  | Township                   | Range                    | Lot Idn    | Feet from the         | North/South line | Feet from the | East/West line | County                   |  |
| O                            | 34       | 25 S                       | 35 E                     |            | 330                   | SOUTH            | 2200          | EAST           | LEA                      |  |
| <sup>2</sup> Dedicated Acres | Joint of | r Infill 14 Co             | onsolidation             | Code 15 Or | der No.               |                  |               |                |                          |  |

No allowable will be assigned to this completion until all interests have been consolidated or a non-standard unit has been approved by the division.

|                                                                                                                                                                                                                                                                                                                                                                                                                                                                                                                                                                                                                                                                                                                                                                                                                                                                                                                                                                                                                                                                                                                                                                                                                                                                                                                                                                                                                                                                                                                                                                                                                                                                                                                                                                                                                                                                                                                                                                                                                                                                                                                                | 1                                                                                   |  |  |
|--------------------------------------------------------------------------------------------------------------------------------------------------------------------------------------------------------------------------------------------------------------------------------------------------------------------------------------------------------------------------------------------------------------------------------------------------------------------------------------------------------------------------------------------------------------------------------------------------------------------------------------------------------------------------------------------------------------------------------------------------------------------------------------------------------------------------------------------------------------------------------------------------------------------------------------------------------------------------------------------------------------------------------------------------------------------------------------------------------------------------------------------------------------------------------------------------------------------------------------------------------------------------------------------------------------------------------------------------------------------------------------------------------------------------------------------------------------------------------------------------------------------------------------------------------------------------------------------------------------------------------------------------------------------------------------------------------------------------------------------------------------------------------------------------------------------------------------------------------------------------------------------------------------------------------------------------------------------------------------------------------------------------------------------------------------------------------------------------------------------------------|-------------------------------------------------------------------------------------|--|--|
| N89'36'32'E 2645.31 FT N99'36'32'E 2645.31 FT                                                                                                                                                                                                                                                                                                                                                                                                                                                                                                                                                                                                                                                                                                                                                                                                                                                                                                                                                                                                                                                                                                                                                                                                                                                                                                                                                                                                                                                                                                                                                                                                                                                                                                                                                                                                                                                                                                                                                                                                                                                                                  | "OPERATOR CERTIFICATION                                                             |  |  |
| NW CORNER SEC. 27 UAT. = 32.1086133IN                                                                                                                                                                                                                                                                                                                                                                                                                                                                                                                                                                                                                                                                                                                                                                                                                                                                                                                                                                                                                                                                                                                                                                                                                                                                                                                                                                                                                                                                                                                                                                                                                                                                                                                                                                                                                                                                                                                                                                                                                                                                                          | I hereby certify that the information contained herein is true and complete to the  |  |  |
| LONG. = 103.3639481'W NE CORNER SEC. 27                                                                                                                                                                                                                                                                                                                                                                                                                                                                                                                                                                                                                                                                                                                                                                                                                                                                                                                                                                                                                                                                                                                                                                                                                                                                                                                                                                                                                                                                                                                                                                                                                                                                                                                                                                                                                                                                                                                                                                                                                                                                                        | best of my knowledge and belief, and that this organization either owns a           |  |  |
| E NMSP EAST (FT)  S N = 404599.58  S F = 841488.86  NMSP EAST (FT)  NMSP EAST (FT)                                                                                                                                                                                                                                                                                                                                                                                                                                                                                                                                                                                                                                                                                                                                                                                                                                                                                                                                                                                                                                                                                                                                                                                                                                                                                                                                                                                                                                                                                                                                                                                                                                                                                                                                                                                                                                                                                                                                                                                                                                             | working interest or unleased mineral interest in the land including the proposed    |  |  |
| Size = 841486.86   NNSP EAST (FT) Size = 404635.88 Size = 846776.64 Size = | bottom hole location or has a right to drill this well at this location pursuant to |  |  |
| SURFACE                                                                                                                                                                                                                                                                                                                                                                                                                                                                                                                                                                                                                                                                                                                                                                                                                                                                                                                                                                                                                                                                                                                                                                                                                                                                                                                                                                                                                                                                                                                                                                                                                                                                                                                                                                                                                                                                                                                                                                                                                                                                                                                        |                                                                                     |  |  |
| MUSIC MASTER 27 FEDERAL 3H                                                                                                                                                                                                                                                                                                                                                                                                                                                                                                                                                                                                                                                                                                                                                                                                                                                                                                                                                                                                                                                                                                                                                                                                                                                                                                                                                                                                                                                                                                                                                                                                                                                                                                                                                                                                                                                                                                                                                                                                                                                                                                     | a contract with an owner of such a mineral or working interest, or to a             |  |  |
| ELEY. = 3193.4"  LAT. = 32.1076877N (NADB3)                                                                                                                                                                                                                                                                                                                                                                                                                                                                                                                                                                                                                                                                                                                                                                                                                                                                                                                                                                                                                                                                                                                                                                                                                                                                                                                                                                                                                                                                                                                                                                                                                                                                                                                                                                                                                                                                                                                                                                                                                                                                                    | voluntary pooling agreement or a compulsory pooling order heretofore entered        |  |  |
| W Q CORNER SEC. 27 LONG. = 103.3541299'W  LAT. = 32.1013678'N NNSP EAST (FT)                                                                                                                                                                                                                                                                                                                                                                                                                                                                                                                                                                                                                                                                                                                                                                                                                                                                                                                                                                                                                                                                                                                                                                                                                                                                                                                                                                                                                                                                                                                                                                                                                                                                                                                                                                                                                                                                                                                                                                                                                                                   | by the division.                                                                    |  |  |
| LONG. = 103.3639.303W N = 404290.37 DNF NMSP EAST (FT) E = 844530.03                                                                                                                                                                                                                                                                                                                                                                                                                                                                                                                                                                                                                                                                                                                                                                                                                                                                                                                                                                                                                                                                                                                                                                                                                                                                                                                                                                                                                                                                                                                                                                                                                                                                                                                                                                                                                                                                                                                                                                                                                                                           |                                                                                     |  |  |
| N = 401067.76 worr.                                                                                                                                                                                                                                                                                                                                                                                                                                                                                                                                                                                                                                                                                                                                                                                                                                                                                                                                                                                                                                                                                                                                                                                                                                                                                                                                                                                                                                                                                                                                                                                                                                                                                                                                                                                                                                                                                                                                                                                                                                                                                                            |                                                                                     |  |  |
| AMERICAN DATAS OF THE STATE OF  | Signature Date .                                                                    |  |  |
| COORDINATE ARE SIDE (MOSES), MASS OF BEARING AND DESTINATES (SIDE ARE OF MICH. MOSES OF SIDE ARE OF MI |                                                                                     |  |  |
| go Constitute women to the                                                                                                                                                                                                                                                                                                                                                                                                                                                                                                                                                                                                                                                                                                                                                                                                                                                                                                                                                                                                                                                                                                                                                                                                                                                                                                                                                                                                                                                                                                                                                                                                                                                                                                                                                                                                                                                                                                                                                                                                                                                                                                     | Printed Name                                                                        |  |  |
| SW CORNER SEC. 27 S O CORNER SEC. 27 SE CORNER SEC. 27                                                                                                                                                                                                                                                                                                                                                                                                                                                                                                                                                                                                                                                                                                                                                                                                                                                                                                                                                                                                                                                                                                                                                                                                                                                                                                                                                                                                                                                                                                                                                                                                                                                                                                                                                                                                                                                                                                                                                                                                                                                                         |                                                                                     |  |  |
| SW CORNER SEC. 27 S 0 CORNER SEC. 27 SE CORNER S |                                                                                     |  |  |
| NMSP EAST (FT) NMSP EAST (FT) NMSP EAST (FT)                                                                                                                                                                                                                                                                                                                                                                                                                                                                                                                                                                                                                                                                                                                                                                                                                                                                                                                                                                                                                                                                                                                                                                                                                                                                                                                                                                                                                                                                                                                                                                                                                                                                                                                                                                                                                                                                                                                                                                                                                                                                                   | E-mail Address                                                                      |  |  |
| E = 841540.43                                                                                                                                                                                                                                                                                                                                                                                                                                                                                                                                                                                                                                                                                                                                                                                                                                                                                                                                                                                                                                                                                                                                                                                                                                                                                                                                                                                                                                                                                                                                                                                                                                                                                                                                                                                                                                                                                                                                                                                                                                                                                                                  |                                                                                     |  |  |
| S89'34'14'W 2644.71 FT S89'35'47'W 2641.98 FT                                                                                                                                                                                                                                                                                                                                                                                                                                                                                                                                                                                                                                                                                                                                                                                                                                                                                                                                                                                                                                                                                                                                                                                                                                                                                                                                                                                                                                                                                                                                                                                                                                                                                                                                                                                                                                                                                                                                                                                                                                                                                  | *SURVEYOR CERTIFICATION                                                             |  |  |
|                                                                                                                                                                                                                                                                                                                                                                                                                                                                                                                                                                                                                                                                                                                                                                                                                                                                                                                                                                                                                                                                                                                                                                                                                                                                                                                                                                                                                                                                                                                                                                                                                                                                                                                                                                                                                                                                                                                                                                                                                                                                                                                                |                                                                                     |  |  |
| 010                                                                                                                                                                                                                                                                                                                                                                                                                                                                                                                                                                                                                                                                                                                                                                                                                                                                                                                                                                                                                                                                                                                                                                                                                                                                                                                                                                                                                                                                                                                                                                                                                                                                                                                                                                                                                                                                                                                                                                                                                                                                                                                            | I hereby certify that the well location shown on this plat was                      |  |  |
| 2640.1                                                                                                                                                                                                                                                                                                                                                                                                                                                                                                                                                                                                                                                                                                                                                                                                                                                                                                                                                                                                                                                                                                                                                                                                                                                                                                                                                                                                                                                                                                                                                                                                                                                                                                                                                                                                                                                                                                                                                                                                                                                                                                                         | plotted from field notes of actual surveys made by me or under                      |  |  |
| 50                                                                                                                                                                                                                                                                                                                                                                                                                                                                                                                                                                                                                                                                                                                                                                                                                                                                                                                                                                                                                                                                                                                                                                                                                                                                                                                                                                                                                                                                                                                                                                                                                                                                                                                                                                                                                                                                                                                                                                                                                                                                                                                             | my supervision, and that the same is true and correct to the                        |  |  |
| 1302                                                                                                                                                                                                                                                                                                                                                                                                                                                                                                                                                                                                                                                                                                                                                                                                                                                                                                                                                                                                                                                                                                                                                                                                                                                                                                                                                                                                                                                                                                                                                                                                                                                                                                                                                                                                                                                                                                                                                                                                                                                                                                                           |                                                                                     |  |  |
| W O CORNER SEC. 34 E O CORNER SEC. 34                                                                                                                                                                                                                                                                                                                                                                                                                                                                                                                                                                                                                                                                                                                                                                                                                                                                                                                                                                                                                                                                                                                                                                                                                                                                                                                                                                                                                                                                                                                                                                                                                                                                                                                                                                                                                                                                                                                                                                                                                                                                                          | best of my belief.                                                                  |  |  |
| LAT. = 32.0868372'N LAT. = 32.0868111'N LONG. = 103.3468615'W                                                                                                                                                                                                                                                                                                                                                                                                                                                                                                                                                                                                                                                                                                                                                                                                                                                                                                                                                                                                                                                                                                                                                                                                                                                                                                                                                                                                                                                                                                                                                                                                                                                                                                                                                                                                                                                                                                                                                                                                                                                                  | MAY 13, 2016                                                                        |  |  |
| NUSP EAST (FT) BOTTOW OF HOLE NUSP EAST (FT)                                                                                                                                                                                                                                                                                                                                                                                                                                                                                                                                                                                                                                                                                                                                                                                                                                                                                                                                                                                                                                                                                                                                                                                                                                                                                                                                                                                                                                                                                                                                                                                                                                                                                                                                                                                                                                                                                                                                                                                                                                                                                   | Date of Survey                                                                      |  |  |
| N = 396677.57<br>E = 841563.59<br>LONG. = 103.35397\(\text{0}\) \(\text{N} \in \) = \(\text{2}\) \(\text{0}\) \(\text{0}\) \(\text{0}\) \(\text{0}\) \(\text{N}\)                                                                                                                                                                                                                                                                                                                                                                                                                                                                                                                                                                                                                                                                                                                                                                                                                                                                                                                                                                                                                                                                                                                                                                                                                                                                                                                                                                                                                                                                                                                                                                                                                                                                                                                                                                                                                                                                                                                                                              | (M)                                                                                 |  |  |
| TE N = 394393.84 St E = 844699.41 St                                                                                                                                                                                                                                                                                                                                                                                                                                                                                                                                                                                                                                                                                                                                                                                                                                                                                                                                                                                                                                                                                                                                                                                                                                                                                                                                                                                                                                                                                                                                                                                                                                                                                                                                                                                                                                                                                                                                                                                                                                                                                           | W CH MELL ST                                                                        |  |  |
| Воттом 12                                                                                                                                                                                                                                                                                                                                                                                                                                                                                                                                                                                                                                                                                                                                                                                                                                                                                                                                                                                                                                                                                                                                                                                                                                                                                                                                                                                                                                                                                                                                                                                                                                                                                                                                                                                                                                                                                                                                                                                                                                                                                                                      | 11/2/2011                                                                           |  |  |
| SE CORNER SEC. 34 µ                                                                                                                                                                                                                                                                                                                                                                                                                                                                                                                                                                                                                                                                                                                                                                                                                                                                                                                                                                                                                                                                                                                                                                                                                                                                                                                                                                                                                                                                                                                                                                                                                                                                                                                                                                                                                                                                                                                                                                                                                                                                                                            | Man Man All                                                                         |  |  |
| SW CORNER SEC. 34 S. Q. CORNER SEC. 34 LONG. = 103.3468695 W (2)                                                                                                                                                                                                                                                                                                                                                                                                                                                                                                                                                                                                                                                                                                                                                                                                                                                                                                                                                                                                                                                                                                                                                                                                                                                                                                                                                                                                                                                                                                                                                                                                                                                                                                                                                                                                                                                                                                                                                                                                                                                               | VILLY IN THE WAY WILL                                                               |  |  |
| U.T. = 32.0795917N LAT. = 32.0795772N . NMSP EAST (FT) S LDNC. = 103.363923 hw LDNC. = 103.3553904 w P N = 394081.95                                                                                                                                                                                                                                                                                                                                                                                                                                                                                                                                                                                                                                                                                                                                                                                                                                                                                                                                                                                                                                                                                                                                                                                                                                                                                                                                                                                                                                                                                                                                                                                                                                                                                                                                                                                                                                                                                                                                                                                                           | Signature and Scal of Professional Surveyor                                         |  |  |
| MNSP EAST (FT) N= 394080.29 N = 394060.29 E = 846871.75                                                                                                                                                                                                                                                                                                                                                                                                                                                                                                                                                                                                                                                                                                                                                                                                                                                                                                                                                                                                                                                                                                                                                                                                                                                                                                                                                                                                                                                                                                                                                                                                                                                                                                                                                                                                                                                                                                                                                                                                                                                                        | Certificate Number FILIMON F. JARAMILLOS PLS 12797                                  |  |  |
| E = 841589.44 E = 844232.47 E = 849.31'07'W 2643.47 FT S89.31'47'W 2639.73 FT                                                                                                                                                                                                                                                                                                                                                                                                                                                                                                                                                                                                                                                                                                                                                                                                                                                                                                                                                                                                                                                                                                                                                                                                                                                                                                                                                                                                                                                                                                                                                                                                                                                                                                                                                                                                                                                                                                                                                                                                                                                  | POFESSION PURVE NO. 3506C                                                           |  |  |
| 203.21 0.1                                                                                                                                                                                                                                                                                                                                                                                                                                                                                                                                                                                                                                                                                                                                                                                                                                                                                                                                                                                                                                                                                                                                                                                                                                                                                                                                                                                                                                                                                                                                                                                                                                                                                                                                                                                                                                                                                                                                                                                                                                                                                                                     | ACC091044                                                                           |  |  |

### SECTION 27, TOWNSHIP 25 SOUTH, RANGE 35 EAST, N.M.P.M. LEA COUNTY, STATE OF NEW MEXICO

SITE MAP

NOTE: LATITUDE AND LONGITUDE COORDINATES ARE SHOWN USING THE NORTH AMERICAN DATUM OF 1983 (NAD83). LISTED NEW MEXICO STATE PLANE EAST COORDINATES ARE GRID (NAD83). BASIS OF BEARING AND DISTANCES USED ARE NEW MEXICO STATE PLANE EAST COORDINATES MODIFIED TO THE SURFACE