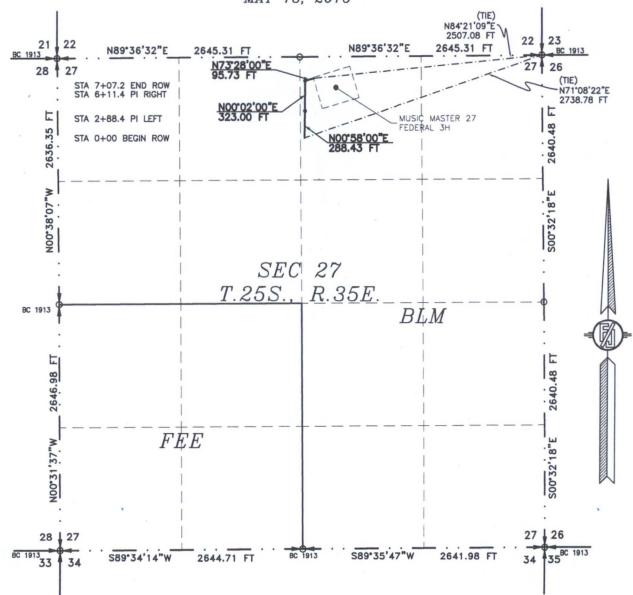

### SECTION 27, TOWNSHIP 25 SOUTH, RANGE 35 EAST, N.M.P.M. LEA COUNTY, STATE OF NEW MEXICO

SITE MAP

NOTE: LATITUDE AND LONGITUDE COORDINATES ARE SHOWN USING THE NORTH AMERICAN DATUM OF 1983 (NAD83). LISTED NEW MEXICO STATE PLANE EAST COORDINATES ARE GRID (NAD83). BASIS OF BEARING AND DISTANCES USED ARE NEW MEXICO STATE PLANE EAST COORDINATES MODIFIED TO THE SURFACE

SCALE 1" = 120'
DIRECTIONS TO LOCATION
FROM STATE HIGHWAY 128 AND CR 2 (BATTLE AXE) GO EAST ON
STATE HIGHWAY 128 FOR APPROX. 0.2 OF A MILE, TURN RIGHT
(SOUTH) ON CALICHE LEASE ROAD AND GO 4.2 MILES, TURN LEFT
(SOUTHEAST) AND GO APPROX. 1.2 MILES, BEND RIGHT (SOUTH) AND
GO APPROX. 0.7 OF A MILE, TURN LEFT (EAST) AND GO APPROX. 2.3
MILES, TURN LEFT (NORTH) ON 2-TRACK ROAD AND GO APPROX.
611' TO BEGIN ROAD SURVEY, GO NORTHEAST APPROX. 96' TO
NORTHWEST PAD CORNER FOR THIS LOCATION.