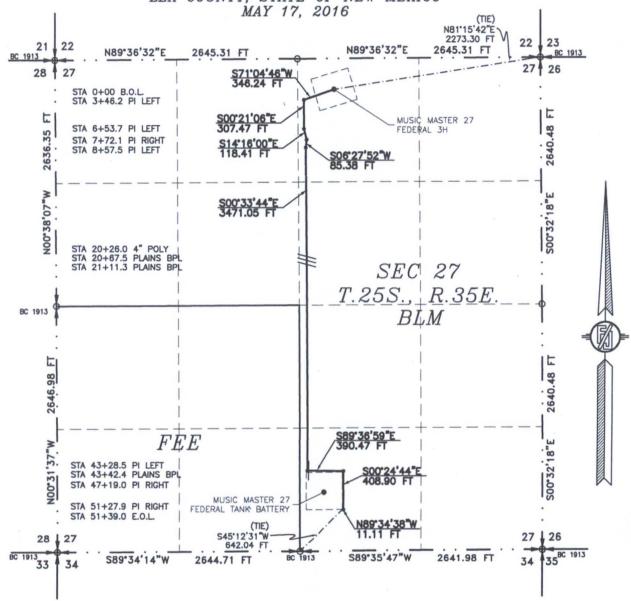

| 30-025-43387                 |          |                            | 9                        | Pool Code  | a u                   | 10-025-1         | Pool Na       | 3H, DELA       | WHIE                     |  |
|------------------------------|----------|----------------------------|--------------------------|------------|-----------------------|------------------|---------------|----------------|--------------------------|--|
| <sup>4</sup> Property Code   |          | <sup>5</sup> Property Name |                          |            |                       |                  |               |                | <sup>6</sup> Well Number |  |
| 316749                       |          | MUSIC MASTER 27 FEDERAL    |                          |            |                       |                  |               |                | 3Н                       |  |
| OGRID No.                    |          | 8 Operator Name            |                          |            |                       |                  |               |                | <sup>9</sup> Elevation   |  |
| 270329                       |          |                            | ENDURANCE RESOURCES, LLC |            |                       |                  |               |                | 3193.4                   |  |
|                              |          |                            | 10                       |            | <sup>10</sup> Surface | Location         |               |                |                          |  |
| UL or lot no.                | Section  | Township                   | Range                    | Lot Idn    | Feet from the         | North/South line | Feet from the | East/West line | County                   |  |
| В                            | 27       | 25 S                       | 35 E                     |            | 330                   | NORTH            | 2250          | EAST           | LEA                      |  |
|                              |          |                            | " B                      | ottom Ho   | ole Location          | If Different Fr  | om Surface    |                |                          |  |
| UL or lot no.                | Section  | Township                   | Range                    | Lot Idn    | Feet from the         | North/South line | Feet from the | East/West line | County                   |  |
| O                            | 34       | 25 S                       | 35 E                     |            | 330                   | SOUTH            | 2200          | EAST           | LEA                      |  |
| <sup>2</sup> Dedicated Acres | Joint of | r Infill 14 Co             | onsolidation             | Code 15 Or | der No.               |                  |               |                |                          |  |

No allowable will be assigned to this completion until all interests have been consolidated or a non-standard unit has been approved by the division.

|                                                                                                                                                                                                                                                                                                                                                                                                                                                                                                                                                                                                                                                                                                                                                                                                                                                                                                                                                                                                                                                                                                                                                                                                                                                                                                                                                                                                                                                                                                                                                                                                                                                                                                                                                                                                                                                                                                                                                                                                                                                                                                                                | 1                                                                                   |  |  |
|--------------------------------------------------------------------------------------------------------------------------------------------------------------------------------------------------------------------------------------------------------------------------------------------------------------------------------------------------------------------------------------------------------------------------------------------------------------------------------------------------------------------------------------------------------------------------------------------------------------------------------------------------------------------------------------------------------------------------------------------------------------------------------------------------------------------------------------------------------------------------------------------------------------------------------------------------------------------------------------------------------------------------------------------------------------------------------------------------------------------------------------------------------------------------------------------------------------------------------------------------------------------------------------------------------------------------------------------------------------------------------------------------------------------------------------------------------------------------------------------------------------------------------------------------------------------------------------------------------------------------------------------------------------------------------------------------------------------------------------------------------------------------------------------------------------------------------------------------------------------------------------------------------------------------------------------------------------------------------------------------------------------------------------------------------------------------------------------------------------------------------|-------------------------------------------------------------------------------------|--|--|
| N89'36'32'E 2645.31 FT N99'36'32'E 2645.31 FT                                                                                                                                                                                                                                                                                                                                                                                                                                                                                                                                                                                                                                                                                                                                                                                                                                                                                                                                                                                                                                                                                                                                                                                                                                                                                                                                                                                                                                                                                                                                                                                                                                                                                                                                                                                                                                                                                                                                                                                                                                                                                  | "OPERATOR CERTIFICATION                                                             |  |  |
| NW CORNER SEC. 27 UAT. = 32.1086133IN                                                                                                                                                                                                                                                                                                                                                                                                                                                                                                                                                                                                                                                                                                                                                                                                                                                                                                                                                                                                                                                                                                                                                                                                                                                                                                                                                                                                                                                                                                                                                                                                                                                                                                                                                                                                                                                                                                                                                                                                                                                                                          | I hereby certify that the information contained herein is true and complete to the  |  |  |
| LONG. = 103.3639481'W NE CORNER SEC. 27                                                                                                                                                                                                                                                                                                                                                                                                                                                                                                                                                                                                                                                                                                                                                                                                                                                                                                                                                                                                                                                                                                                                                                                                                                                                                                                                                                                                                                                                                                                                                                                                                                                                                                                                                                                                                                                                                                                                                                                                                                                                                        | best of my knowledge and belief, and that this organization either owns a           |  |  |
| E NMSP EAST (FT)  S N = 404599.58  S F = 841488.86  NMSP EAST (FT)  NMSP EAST (FT)                                                                                                                                                                                                                                                                                                                                                                                                                                                                                                                                                                                                                                                                                                                                                                                                                                                                                                                                                                                                                                                                                                                                                                                                                                                                                                                                                                                                                                                                                                                                                                                                                                                                                                                                                                                                                                                                                                                                                                                                                                             | working interest or unleased mineral interest in the land including the proposed    |  |  |
| Size = 841486.86   NNSP EAST (FT) Size = 404635.88 Size = 846776.64 Size = | bottom hole location or has a right to drill this well at this location pursuant to |  |  |
| SURFACE                                                                                                                                                                                                                                                                                                                                                                                                                                                                                                                                                                                                                                                                                                                                                                                                                                                                                                                                                                                                                                                                                                                                                                                                                                                                                                                                                                                                                                                                                                                                                                                                                                                                                                                                                                                                                                                                                                                                                                                                                                                                                                                        |                                                                                     |  |  |
| MUSIC MASTER 27 FEDERAL 3H                                                                                                                                                                                                                                                                                                                                                                                                                                                                                                                                                                                                                                                                                                                                                                                                                                                                                                                                                                                                                                                                                                                                                                                                                                                                                                                                                                                                                                                                                                                                                                                                                                                                                                                                                                                                                                                                                                                                                                                                                                                                                                     | a contract with an owner of such a mineral or working interest, or to a             |  |  |
| ELEY. = 3193.4"  LAT. = 32.1076877N (NADB3)                                                                                                                                                                                                                                                                                                                                                                                                                                                                                                                                                                                                                                                                                                                                                                                                                                                                                                                                                                                                                                                                                                                                                                                                                                                                                                                                                                                                                                                                                                                                                                                                                                                                                                                                                                                                                                                                                                                                                                                                                                                                                    | voluntary pooling agreement or a compulsory pooling order heretofore entered        |  |  |
| W Q CORNER SEC. 27 LONG. = 103.3541299'W  LAT. = 32.1013678'N NNSP EAST (FT)                                                                                                                                                                                                                                                                                                                                                                                                                                                                                                                                                                                                                                                                                                                                                                                                                                                                                                                                                                                                                                                                                                                                                                                                                                                                                                                                                                                                                                                                                                                                                                                                                                                                                                                                                                                                                                                                                                                                                                                                                                                   | by the division.                                                                    |  |  |
| LONG. = 103.3639.303W N = 404290.37 DNF NMSP EAST (FT) E = 844530.03                                                                                                                                                                                                                                                                                                                                                                                                                                                                                                                                                                                                                                                                                                                                                                                                                                                                                                                                                                                                                                                                                                                                                                                                                                                                                                                                                                                                                                                                                                                                                                                                                                                                                                                                                                                                                                                                                                                                                                                                                                                           |                                                                                     |  |  |
| N = 401067.76 worr.                                                                                                                                                                                                                                                                                                                                                                                                                                                                                                                                                                                                                                                                                                                                                                                                                                                                                                                                                                                                                                                                                                                                                                                                                                                                                                                                                                                                                                                                                                                                                                                                                                                                                                                                                                                                                                                                                                                                                                                                                                                                                                            |                                                                                     |  |  |
| AMERICAN DATAS OF THE STATE OF  | Signature Date .                                                                    |  |  |
| COORDINATE ARE SIDE (MOSES), MASS OF BEARING AND DESTINATES (SIDE ARE OF MICH. MOSES OF SIDE ARE OF MI |                                                                                     |  |  |
| go Constitute women to the                                                                                                                                                                                                                                                                                                                                                                                                                                                                                                                                                                                                                                                                                                                                                                                                                                                                                                                                                                                                                                                                                                                                                                                                                                                                                                                                                                                                                                                                                                                                                                                                                                                                                                                                                                                                                                                                                                                                                                                                                                                                                                     | Printed Name                                                                        |  |  |
| SW CORNER SEC. 27 S O CORNER SEC. 27 SE CORNER SEC. 27                                                                                                                                                                                                                                                                                                                                                                                                                                                                                                                                                                                                                                                                                                                                                                                                                                                                                                                                                                                                                                                                                                                                                                                                                                                                                                                                                                                                                                                                                                                                                                                                                                                                                                                                                                                                                                                                                                                                                                                                                                                                         |                                                                                     |  |  |
| SW CORNER SEC. 27 S 0 CORNER SEC. 27 SE CORNER S |                                                                                     |  |  |
| NMSP EAST (FT) NMSP EAST (FT) NMSP EAST (FT)                                                                                                                                                                                                                                                                                                                                                                                                                                                                                                                                                                                                                                                                                                                                                                                                                                                                                                                                                                                                                                                                                                                                                                                                                                                                                                                                                                                                                                                                                                                                                                                                                                                                                                                                                                                                                                                                                                                                                                                                                                                                                   | E-mail Address                                                                      |  |  |
| E = 841540.43                                                                                                                                                                                                                                                                                                                                                                                                                                                                                                                                                                                                                                                                                                                                                                                                                                                                                                                                                                                                                                                                                                                                                                                                                                                                                                                                                                                                                                                                                                                                                                                                                                                                                                                                                                                                                                                                                                                                                                                                                                                                                                                  |                                                                                     |  |  |
| S89'34'14'W 2644.71 FT S89'35'47'W 2641.98 FT                                                                                                                                                                                                                                                                                                                                                                                                                                                                                                                                                                                                                                                                                                                                                                                                                                                                                                                                                                                                                                                                                                                                                                                                                                                                                                                                                                                                                                                                                                                                                                                                                                                                                                                                                                                                                                                                                                                                                                                                                                                                                  | *SURVEYOR CERTIFICATION                                                             |  |  |
|                                                                                                                                                                                                                                                                                                                                                                                                                                                                                                                                                                                                                                                                                                                                                                                                                                                                                                                                                                                                                                                                                                                                                                                                                                                                                                                                                                                                                                                                                                                                                                                                                                                                                                                                                                                                                                                                                                                                                                                                                                                                                                                                |                                                                                     |  |  |
| 010                                                                                                                                                                                                                                                                                                                                                                                                                                                                                                                                                                                                                                                                                                                                                                                                                                                                                                                                                                                                                                                                                                                                                                                                                                                                                                                                                                                                                                                                                                                                                                                                                                                                                                                                                                                                                                                                                                                                                                                                                                                                                                                            | I hereby certify that the well location shown on this plat was                      |  |  |
| 2640.1                                                                                                                                                                                                                                                                                                                                                                                                                                                                                                                                                                                                                                                                                                                                                                                                                                                                                                                                                                                                                                                                                                                                                                                                                                                                                                                                                                                                                                                                                                                                                                                                                                                                                                                                                                                                                                                                                                                                                                                                                                                                                                                         | plotted from field notes of actual surveys made by me or under                      |  |  |
| 50                                                                                                                                                                                                                                                                                                                                                                                                                                                                                                                                                                                                                                                                                                                                                                                                                                                                                                                                                                                                                                                                                                                                                                                                                                                                                                                                                                                                                                                                                                                                                                                                                                                                                                                                                                                                                                                                                                                                                                                                                                                                                                                             | my supervision, and that the same is true and correct to the                        |  |  |
| 1302                                                                                                                                                                                                                                                                                                                                                                                                                                                                                                                                                                                                                                                                                                                                                                                                                                                                                                                                                                                                                                                                                                                                                                                                                                                                                                                                                                                                                                                                                                                                                                                                                                                                                                                                                                                                                                                                                                                                                                                                                                                                                                                           |                                                                                     |  |  |
| W O CORNER SEC. 34 E O CORNER SEC. 34                                                                                                                                                                                                                                                                                                                                                                                                                                                                                                                                                                                                                                                                                                                                                                                                                                                                                                                                                                                                                                                                                                                                                                                                                                                                                                                                                                                                                                                                                                                                                                                                                                                                                                                                                                                                                                                                                                                                                                                                                                                                                          | best of my belief.                                                                  |  |  |
| LAT. = 32.0868372'N LAT. = 32.0868111'N LONG. = 103.3468615'W                                                                                                                                                                                                                                                                                                                                                                                                                                                                                                                                                                                                                                                                                                                                                                                                                                                                                                                                                                                                                                                                                                                                                                                                                                                                                                                                                                                                                                                                                                                                                                                                                                                                                                                                                                                                                                                                                                                                                                                                                                                                  | MAY 13, 2016                                                                        |  |  |
| NUSP EAST (FT) BOTTOW OF HOLE NUSP EAST (FT)                                                                                                                                                                                                                                                                                                                                                                                                                                                                                                                                                                                                                                                                                                                                                                                                                                                                                                                                                                                                                                                                                                                                                                                                                                                                                                                                                                                                                                                                                                                                                                                                                                                                                                                                                                                                                                                                                                                                                                                                                                                                                   | Date of Survey                                                                      |  |  |
| N = 396677.57<br>E = 841563.59<br>LONG. = 103.35397\(\text{0}\) \(\text{N} \in \) = \(\text{2}\) \(\text{0}\) \(\text{0}\) \(\text{0}\) \(\text{0}\) \(\text{N}\)                                                                                                                                                                                                                                                                                                                                                                                                                                                                                                                                                                                                                                                                                                                                                                                                                                                                                                                                                                                                                                                                                                                                                                                                                                                                                                                                                                                                                                                                                                                                                                                                                                                                                                                                                                                                                                                                                                                                                              | (M)                                                                                 |  |  |
| TE N = 394393.84 St E = 844699.41 St                                                                                                                                                                                                                                                                                                                                                                                                                                                                                                                                                                                                                                                                                                                                                                                                                                                                                                                                                                                                                                                                                                                                                                                                                                                                                                                                                                                                                                                                                                                                                                                                                                                                                                                                                                                                                                                                                                                                                                                                                                                                                           | W CH MELL ST                                                                        |  |  |
| Воттом 12                                                                                                                                                                                                                                                                                                                                                                                                                                                                                                                                                                                                                                                                                                                                                                                                                                                                                                                                                                                                                                                                                                                                                                                                                                                                                                                                                                                                                                                                                                                                                                                                                                                                                                                                                                                                                                                                                                                                                                                                                                                                                                                      | 11/2/2011                                                                           |  |  |
| SE CORNER SEC. 34 µ                                                                                                                                                                                                                                                                                                                                                                                                                                                                                                                                                                                                                                                                                                                                                                                                                                                                                                                                                                                                                                                                                                                                                                                                                                                                                                                                                                                                                                                                                                                                                                                                                                                                                                                                                                                                                                                                                                                                                                                                                                                                                                            | Man Man All                                                                         |  |  |
| SW CORNER SEC. 34 S. Q. CORNER SEC. 34 LONG. = 103.3468695 W (2)                                                                                                                                                                                                                                                                                                                                                                                                                                                                                                                                                                                                                                                                                                                                                                                                                                                                                                                                                                                                                                                                                                                                                                                                                                                                                                                                                                                                                                                                                                                                                                                                                                                                                                                                                                                                                                                                                                                                                                                                                                                               | VILLY IN THE WAY WILL                                                               |  |  |
| U.T. = 32.0795917N LAT. = 32.0795772N . NMSP EAST (FT) S LDNC. = 103.363923 hw LDNC. = 103.3553904 w P N = 394081.95                                                                                                                                                                                                                                                                                                                                                                                                                                                                                                                                                                                                                                                                                                                                                                                                                                                                                                                                                                                                                                                                                                                                                                                                                                                                                                                                                                                                                                                                                                                                                                                                                                                                                                                                                                                                                                                                                                                                                                                                           | Signature and Scal of Professional Surveyor                                         |  |  |
| MNSP EAST (FT) N= 394080.29 N = 394060.29 E = 846871.75                                                                                                                                                                                                                                                                                                                                                                                                                                                                                                                                                                                                                                                                                                                                                                                                                                                                                                                                                                                                                                                                                                                                                                                                                                                                                                                                                                                                                                                                                                                                                                                                                                                                                                                                                                                                                                                                                                                                                                                                                                                                        | Certificate Number FILIMON F. JARAMILLOS PLS 12797                                  |  |  |
| E = 841589.44 E = 844232.47 E = 849.31'07'W 2643.47 FT S89.31'47'W 2639.73 FT                                                                                                                                                                                                                                                                                                                                                                                                                                                                                                                                                                                                                                                                                                                                                                                                                                                                                                                                                                                                                                                                                                                                                                                                                                                                                                                                                                                                                                                                                                                                                                                                                                                                                                                                                                                                                                                                                                                                                                                                                                                  | POFESSION PURVE NO. 3506C                                                           |  |  |
| 203.21 0.1                                                                                                                                                                                                                                                                                                                                                                                                                                                                                                                                                                                                                                                                                                                                                                                                                                                                                                                                                                                                                                                                                                                                                                                                                                                                                                                                                                                                                                                                                                                                                                                                                                                                                                                                                                                                                                                                                                                                                                                                                                                                                                                     | ACC091044                                                                           |  |  |

### SECTION 27, TOWNSHIP 25 SOUTH, RANGE 35 EAST, N.M.P.M. LEA COUNTY, STATE OF NEW MEXICO

SITE MAP

NOTE: LATITUDE AND LONGITUDE COORDINATES ARE SHOWN USING THE NORTH AMERICAN DATUM OF 1983 (NAD83). LISTED NEW MEXICO STATE PLANE EAST COORDINATES ARE GRID (NAD83). BASIS OF BEARING AND DISTANCES USED ARE NEW MEXICO STATE PLANE EAST COORDINATES MODIFIED TO THE SURFACE