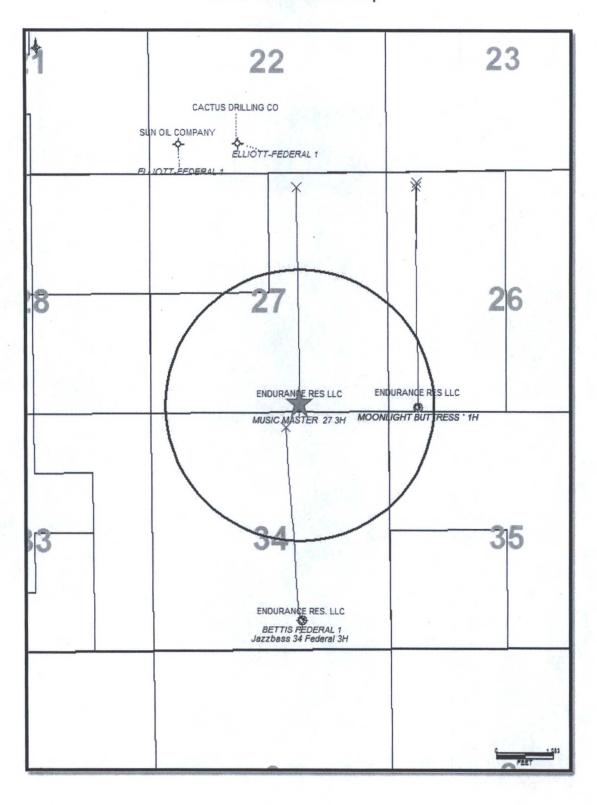

# SECTION 27, TOWNSHIP 25 SOUTH, RANGE 35 EAST, N.M.P.M. LEA COUNTY, STATE OF NEW MEXICO LOCATION VERIFICATION MAP

ENDURANCE RESOURCES, LLC
MUSIC MASTER 27 FEDERAL 3H
LOCATED 330 FT. FROM THE NORTH LINE
AND 2250 FT. FROM THE EAST LINE OF
SECTION 27, TOWNSHIP 25 SOUTH,
RANGE 35 EAST, N.M.P.M.
LEA COUNTY, STATE OF NEW MEXICO

MAY 13, 2016

SURVEY NO. 3506C

MADRON SURVEYING, INC. 301 SOUTH CANAL CARLSBAD, NEW MEXICO

ENDURANCE RESOURCES, LLC
MUSIC MASTER 27 FEDERAL 3H
LOCATED 330 FT. FROM THE NORTH LINE
AND 2250 FT. FROM THE EAST LINE OF
SECTION 27, TOWNSHIP 25 SOUTH,
RANGE 35 EAST, N.M.P.M.
LEA COUNTY, STATE OF NEW MEXICO