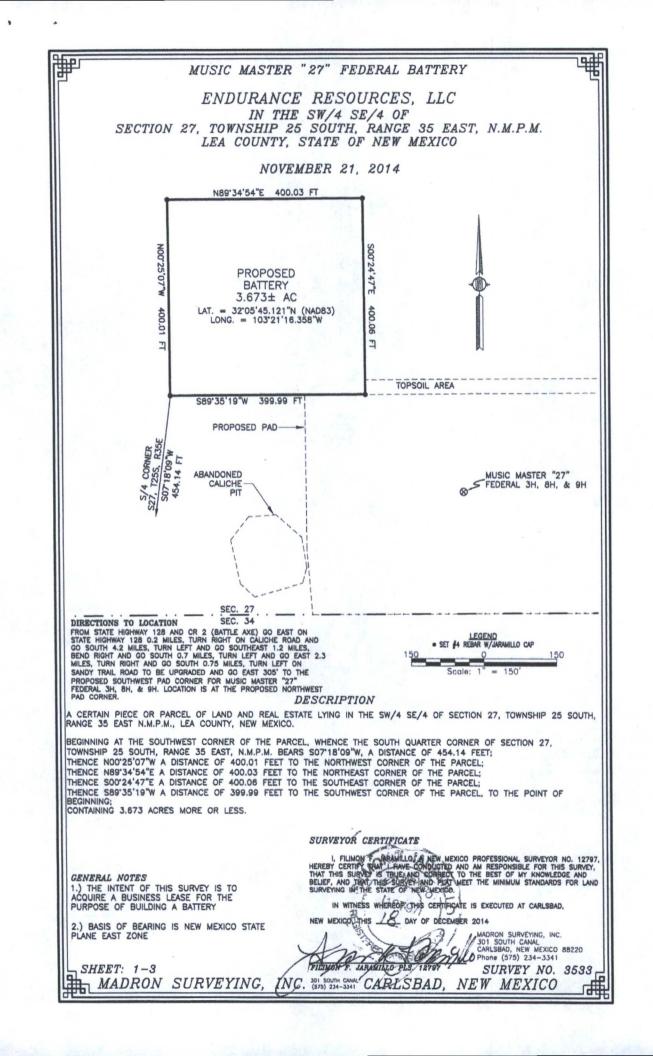

### SECTION 27, TOWNSHIP 25 SOUTH, RANGE 35 EAST, N.M.P.M. LEA COUNTY, STATE OF NEW MEXICO

SITE MAP

NOTE: LATITUDE AND LONGITUDE COORDINATES ARE SHOWN USING THE NORTH AMERICAN DATUM OF 1983 (NAD83). LISTED NEW MEXICO STATE PLANE EAST COORDINATES ARE GRID (NAD83). BASIS OF BEARING AND DISTANCES USED ARE NEW MEXICO STATE PLANE EAST COORDINATES MODIFIED TO THE SURFACE

SCALE 1" = 120'
DIRECTIONS TO LOCATION
FROM STATE HIGHWAY 128 AND CR 2 (BATTLE AXE) GO EAST ON
STATE HIGHWAY 128 FOR APPROX. 0.2 OF A MILE, TURN RIGHT
(SOUTH) ON CALICHE LEASE ROAD AND GO 4.2 MILES, TURN LEFT
(SOUTHEAST) AND GO APPROX. 1.2 MILES, BEND RIGHT (SOUTH) AND
GO APPROX. 0.7 OF A MILE, TURN LEFT (EAST) AND GO APPROX. 2.3
MILES, TURN LEFT (NORTH) ON 2-TRACK ROAD AND GO APPROX.
611' TO BEGIN ROAD SURVEY, GO NORTHEAST APPROX. 96' TO
NORTHWEST PAD CORNER FOR THIS LOCATION.

ENDURANCE RESOURCES, LLC

MUSIC MASTER 27 FEDERAL 3H

LOCATED 330 FT. FROM THE NORTH LINE

AND 2250 FT. FROM THE EAST LINE OF

SECTION 27, TOWNSHIP 25 SOUTH,

RANGE 35 EAST, N.M.P.M.

LEA COUNTY, STATE OF NEW MEXICO

MAY 13, 2016

SURVEY NO. 3506C

MADRON SURVEYING, INC. 301 SOUTH CANAL CARLSBAD, NEW MEXICO