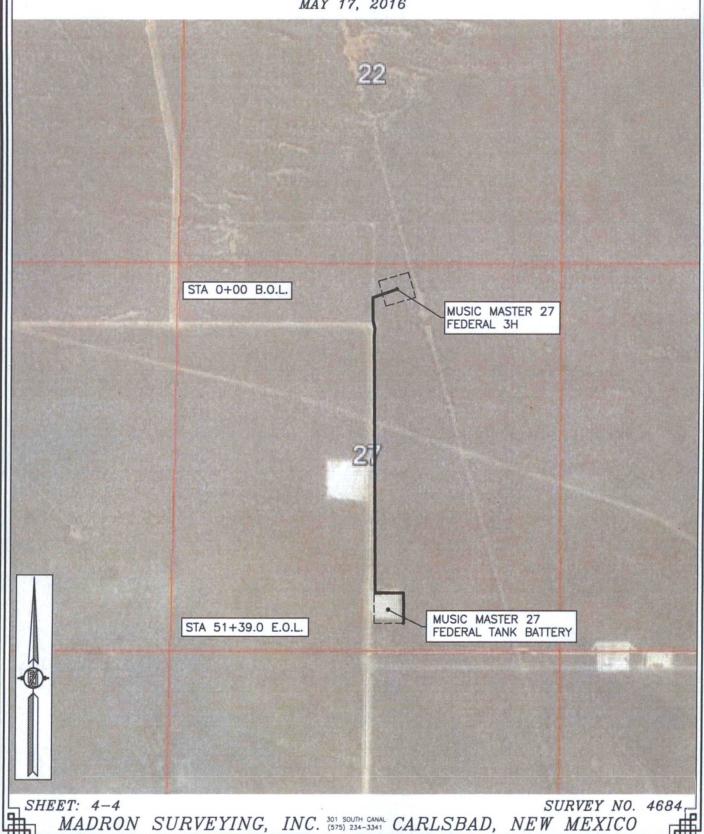

# SECTION 27, TOWNSHIP 25 SOUTH, RANGE 35 EAST, N.M.P.M. LEA COUNTY, STATE OF NEW MEXICO LOCATION VERIFICATION MAP

ENDURANCE RESOURCES, LLC
MUSIC MASTER 27 FEDERAL 3H
LOCATED 330 FT. FROM THE NORTH LINE
AND 2250 FT. FROM THE EAST LINE OF
SECTION 27, TOWNSHIP 25 SOUTH,
RANGE 35 EAST, N.M.P.M.
LEA COUNTY, STATE OF NEW MEXICO

MAY 13, 2016

SURVEY NO. 3506C

MADRON SURVEYING, INC. 301 SOUTH CANAL CARLSBAD, NEW MEXICO

## SECTION 27, TOWNSHIP 25 SOUTH, RANGE 35 EAST, N.M.P.M. LEA COUNTY, STATE OF NEW MEXICO VICINITY MAP

DISTANCES IN MILES

NOT TO SCALE

DIRECTIONS TO LOCATION
FROM STATE HIGHWAY 128 AND CR 2 (BATTLE AXE) GO EAST ON STATE HIGHWAY 128 FOR APPROX. 0.2 OF A MILE, TURN RIGHT (SOUTH) ON CALICHE LEASE ROAD AND GO 4.2 MILES, TURN LEFT (SOUTHEAST) AND GO APPROX. 1.2 MILES, BEND RIGHT (SOUTH) AND GO APPROX. 0.7 OF A MILE, TURN LEFT (EAST) AND GO APPROX. 2.3 MILES, TURN LEFT (NORTH) ON 2-TRACK ROAD AND GO APPROX. 611' TO BEGIN ROAD SURVEY, GO NORTHEAST APPROX. 96' TO NORTHWEST PAD CORNER FOR THIS LOCATION.

ENDURANCE RESOURCES, LLC
MUSIC MASTER 27 FEDERAL 3H
LOCATED 330 FT. FROM THE NORTH LINE
AND 2250 FT. FROM THE EAST LINE OF
SECTION 27, TOWNSHIP 25 SOUTH,
RANGE 35 EAST, N.M.P.M.
LEA COUNTY, STATE OF NEW MEXICO