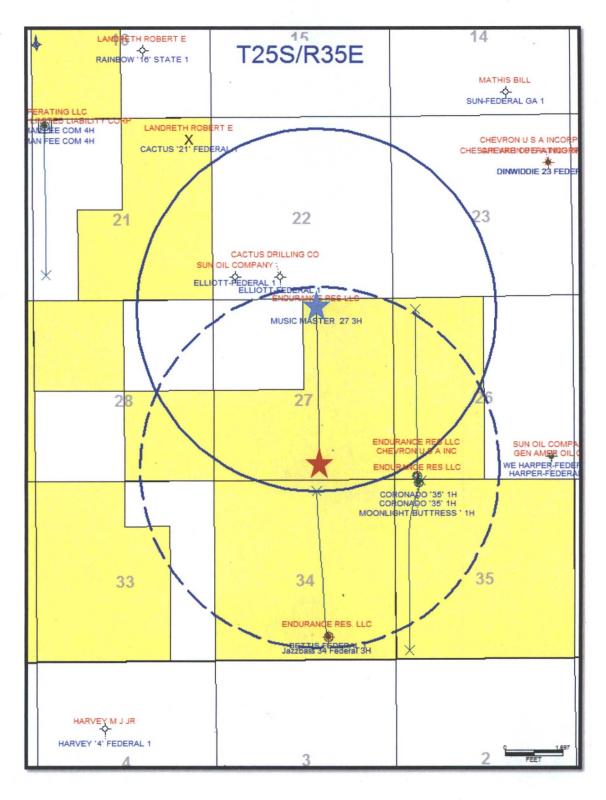

## SECTION 27, TOWNSHIP 25 SOUTH, RANGE 35 EAST, N.M.P.M. LEA COUNTY, STATE OF NEW MEXICO VICINITY MAP

DISTANCES IN MILES

NOT TO SCALE

DIRECTIONS TO LOCATION
FROM STATE HIGHWAY 128 AND CR 2 (BATTLE AXE) GO EAST ON STATE HIGHWAY 128 FOR APPROX. 0.2 OF A MILE, TURN RIGHT (SOUTH) ON CALICHE LEASE ROAD AND GO 4.2 MILES, TURN LEFT (SOUTHEAST) AND GO APPROX. 1.2 MILES, BEND RIGHT (SOUTH) AND GO APPROX. 0.7 OF A MILE, TURN LEFT (EAST) AND GO APPROX. 2.3 MILES, TURN LEFT (NORTH) ON 2-TRACK ROAD AND GO APPROX. 611' TO BEGIN ROAD SURVEY, GO NORTHEAST APPROX. 96' TO NORTHWEST PAD CORNER FOR THIS LOCATION.

ENDURANCE RESOURCES, LLC
MUSIC MASTER 27 FEDERAL 3H
LOCATED 330 FT. FROM THE NORTH LINE
AND 2250 FT. FROM THE EAST LINE OF
SECTION 27, TOWNSHIP 25 SOUTH,
RANGE 35 EAST, N.M.P.M.
LEA COUNTY, STATE OF NEW MEXICO

MAY 13, 2016

SURVEY NO. 3506C

MADRON SURVEYING, INC. 301 SOUTH CANAL CARLSBAD, NEW MEXICO