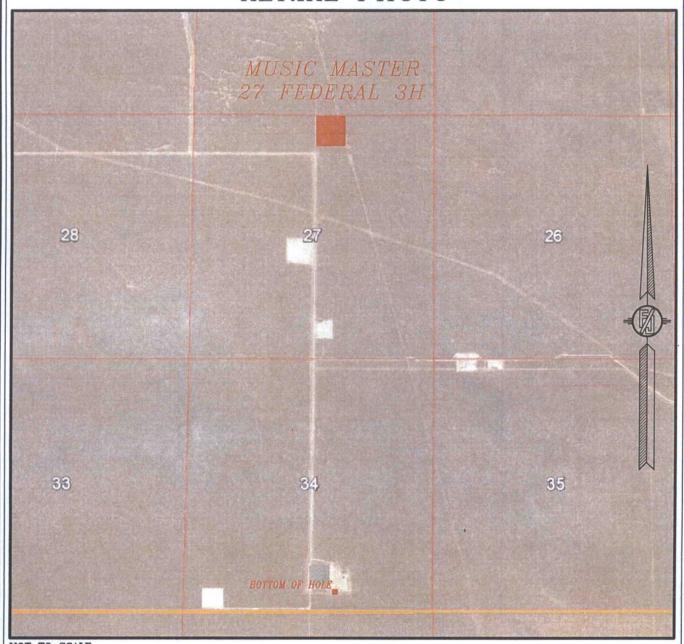

# SECTION 27, TOWNSHIP 25 SOUTH, RANGE 35 EAST, N.M.P.M. LEA COUNTY, STATE OF NEW MEXICO LOCATION VERIFICATION MAP

ENDURANCE RESOURCES, LLC
MUSIC MASTER 27 FEDERAL 3H
LOCATED 330 FT. FROM THE NORTH LINE
AND 2250 FT. FROM THE EAST LINE OF
SECTION 27, TOWNSHIP 25 SOUTH,
RANGE 35 EAST, N.M.P.M.
LEA COUNTY, STATE OF NEW MEXICO