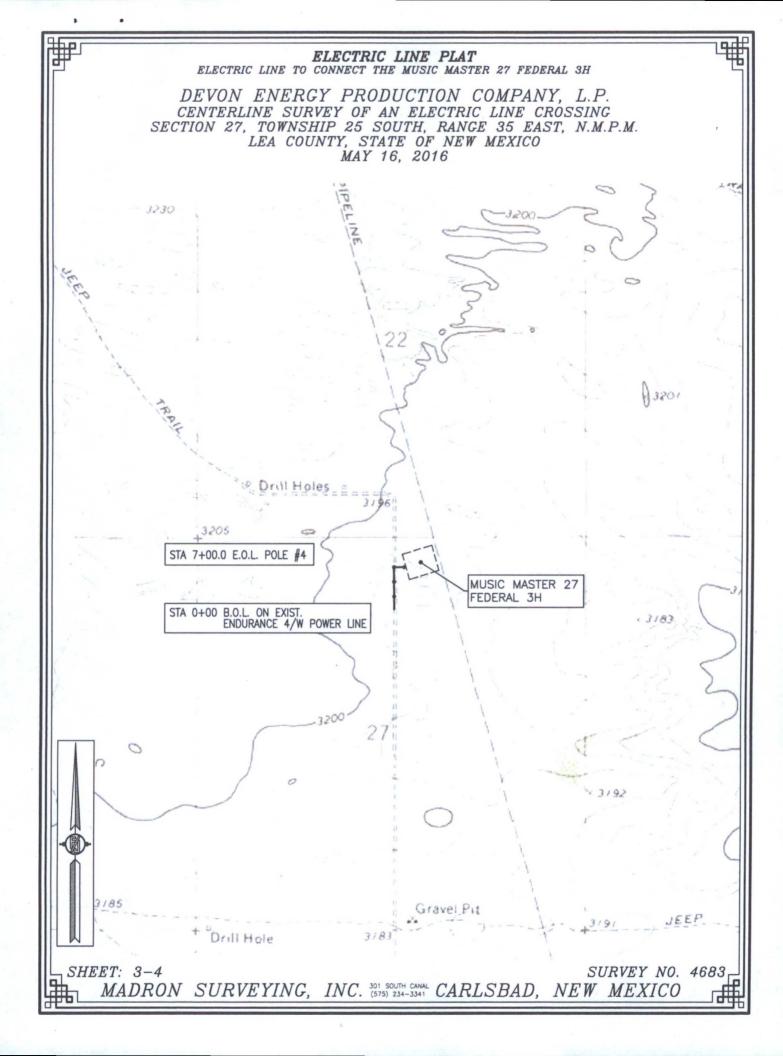

THE INTENT OF THIS ROUTE SURVEY IS TO ACQUIRE AN EASEMENT.

2.) BASIS OF BEARING IS NMSP EAST (NAD83) MODIFIED TO SURFACE COORDINATES. NAD 83 (FEET) AND NAVD 88 (FEET) COORDINATE SYSTEMS USED IN THE SURVEY.

SHEET: 2-4

MADRON SURVEYING.

I, FILIMON F. JARAMILLO, A NEW MEXICO PROFESSIONAL SURVEYOR NO. 12797, HEREBY CERTIFY THAT I HAVE CONDUCTED AND AM RESPONSIBLE FOR THIS SURVEY, THAT THIS SURVEY IS TRUE AND CORRECT TO THE BEST OF MY KNOWLEDGE AND BELIEF, AND THAT THIS SURVEY AND PLAT MEET THE MINIMUM STANDARDS FOR LAND SURVEYING IN THE STATE OF NEW MEXICO.

IN WITNESS WHEREOF, THIS ICERTIFICATE IS EXECUTED AT CARLSBAD,

NEW MEXICO, THIS DAY OF MAX

ARAMILLO PLS

ADRON SURVEYING, INC. RLSBAD, NEW MEXICO 88220 none (575) 234-3341

SURVEY NO. 4683

INC. 301 SOUTH CAME CARLSBAD

NEW MEXICO



ELECTRIC LINE PLAT
ELECTRIC LINE TO CONNECT THE MUSIC MASTER 27 FEDERAL 3H

DEVON ENERGY PRODUCTION COMPANY, L.P. CENTERLINE SURVEY OF AN ELECTRIC LINE CROSSING
SECTION 27, TOWNSHIP 25 SOUTH, RANGE 35 EAST, N.M.P.M.

LEA COUNTY, STATE OF NEW MEXICO

MAY 16, 2016



FLOWLINE FROM THE MUSIC MASTER 27 FEDERAL 3H TO THE MUSIC MASTER 27 FEDERAL TANK BATTERY

DEVON ENERGY PRODUCTION COMPANY, L.P. CENTERLINE SURVEY OF A PIPELINE CROSSING SECTION 27, TOWNSHIP 25 SOUTH, RANGE 35 EAST, N.M.P.M.
LEA COUNTY, STATE OF NEW MEXICO



SEE NEXT SHEET (2-4) FOR DESCRIPTION



#### GENERAL NOTES

1.) THE INTENT OF THIS ROUTE SURVEY IS TO ACQUIRE AN EASEMENT.

2.) BASIS OF BEARING IS NMSP EAST (NAD83) MODIFIED TO SURFACE COORDINATES. NAD 83 (FEET) AND NAVD 88 (FEET) COORDINATE SYSTEMS USED IN THE SURVEY.

S