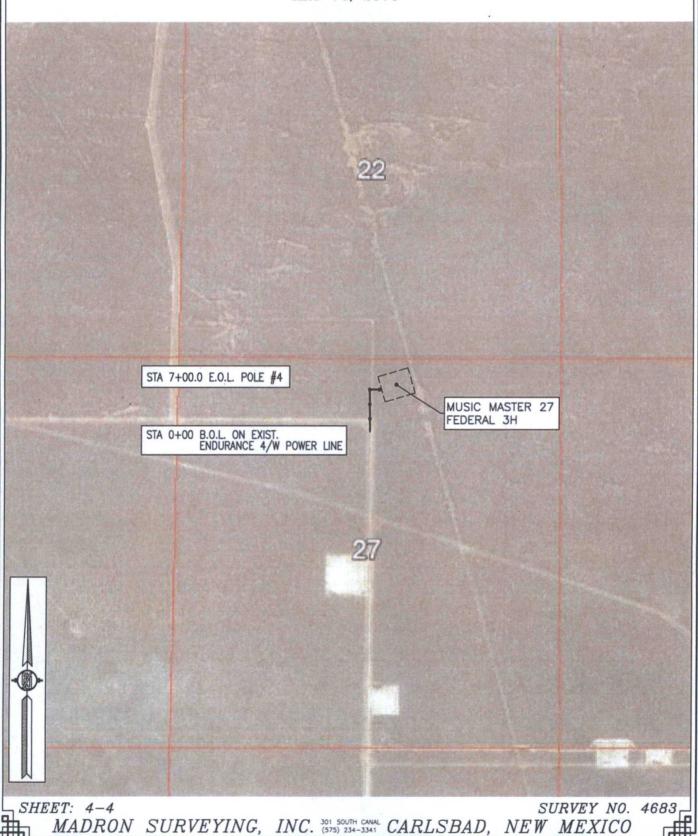

SCALE 1" = 120'
DIRECTIONS TO LOCATION
FROM STATE HIGHWAY 128 AND CR 2 (BATTLE AXE) GO EAST ON
STATE HIGHWAY 128 FOR APPROX. 0.2 OF A MILE, TURN RIGHT
(SOUTH) ON CALICHE LEASE ROAD AND GO 4.2 MILES, TURN LEFT
(SOUTHEAST) AND GO APPROX. 1.2 MILES, BEND RIGHT (SOUTH) AND
GO APPROX. 0.7 OF A MILE, TURN LEFT (EAST) AND GO APPROX. 2.3
MILES, TURN LEFT (NORTH) ON 2-TRACK ROAD AND GO APPROX.
611' TO BEGIN ROAD SURVEY, GO NORTHEAST APPROX. 96' TO
NORTHWEST PAD CORNER FOR THIS LOCATION.

ENDURANCE RESOURCES, LLC

MUSIC MASTER 27 FEDERAL 3H

LOCATED 330 FT. FROM THE NORTH LINE

AND 2250 FT. FROM THE EAST LINE OF

SECTION 27, TOWNSHIP 25 SOUTH,

RANGE 35 EAST, N.M.P.M.

LEA COUNTY, STATE OF NEW MEXICO

MAY 13, 2016

SURVEY NO. 3506C

MADRON SURVEYING, INC. 301 SOUTH CANAL CARLSBAD, NEW MEXICO