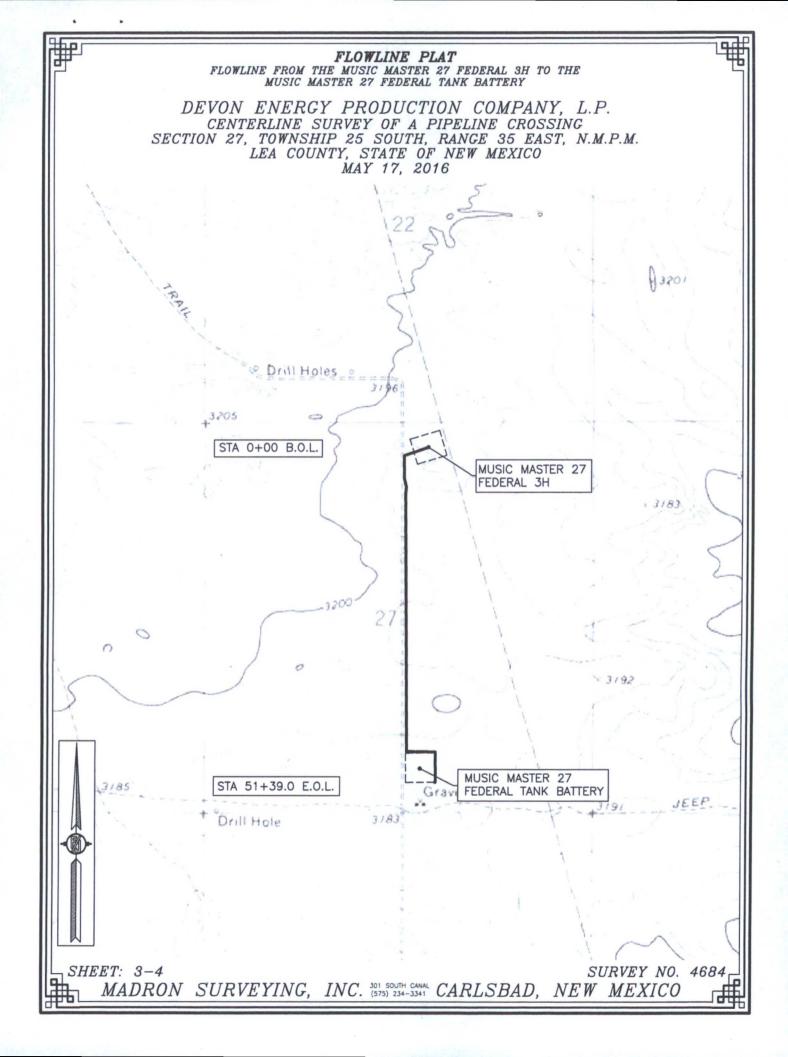

### SECTION 27, TOWNSHIP 25 SOUTH, RANGE 35 EAST, N.M.P.M. LEA COUNTY, STATE OF NEW MEXICO

SITE MAP

NOTE: LATITUDE AND LONGITUDE COORDINATES ARE SHOWN USING THE NORTH AMERICAN DATUM OF 1983 (NAD83). LISTED NEW MEXICO STATE PLANE EAST COORDINATES ARE GRID (NAD83). BASIS OF BEARING AND DISTANCES USED ARE NEW MEXICO STATE PLANE EAST COORDINATES MODIFIED TO THE SURFACE

SCALE 1" = 120'
DIRECTIONS TO LOCATION
FROM STATE HIGHWAY 128 AND CR 2 (BATTLE AXE) GO EAST ON
STATE HIGHWAY 128 FOR APPROX. 0.2 OF A MILE, TURN RIGHT
(SOUTH) ON CALICHE LEASE ROAD AND GO 4.2 MILES, TURN LEFT
(SOUTHEAST) AND GO APPROX. 1.2 MILES, BEND RIGHT (SOUTH) AND
GO APPROX. 0.7 OF A MILE, TURN LEFT (EAST) AND GO APPROX. 2.3
MILES, TURN LEFT (NORTH) ON 2-TRACK ROAD AND GO APPROX.
611' TO BEGIN ROAD SURVEY, GO NORTHEAST APPROX. 96' TO
NORTHWEST PAD CORNER FOR THIS LOCATION.

ENDURANCE RESOURCES, LLC

MUSIC MASTER 27 FEDERAL 3H

LOCATED 330 FT. FROM THE NORTH LINE

AND 2250 FT. FROM THE EAST LINE OF

SECTION 27, TOWNSHIP 25 SOUTH,

RANGE 35 EAST, N.M.P.M.

LEA COUNTY, STATE OF NEW MEXICO