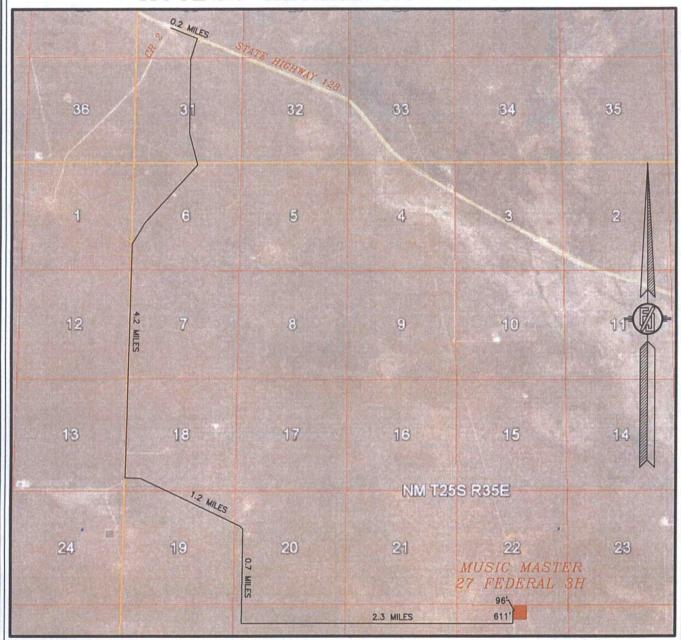

## SECTION 27, TOWNSHIP 25 SOUTH, RANGE 35 EAST, N.M.P.M. LEA COUNTY, STATE OF NEW MEXICO VICINITY MAP

DISTANCES IN MILES

NOT TO SCALE

DIRECTIONS TO LOCATION
FROM STATE HIGHWAY 128 AND CR 2 (BATTLE AXE) GO EAST ON STATE HIGHWAY 128 FOR APPROX. 0.2 OF A MILE, TURN RIGHT (SOUTH) ON CALICHE LEASE ROAD AND GO 4.2 MILES, TURN LEFT (SOUTHEAST) AND GO APPROX. 1.2 MILES, BEND RIGHT (SOUTH) AND GO APPROX. 0.7 OF A MILE, TURN LEFT (EAST) AND GO APPROX. 2.3 MILES, TURN LEFT (NORTH) ON 2-TRACK ROAD AND GO APPROX. 611' TO BEGIN ROAD SURVEY, GO NORTHEAST APPROX. 96' TO NORTHWEST PAD CORNER FOR THIS LOCATION.

ENDURANCE RESOURCES, LLC
MUSIC MASTER 27 FEDERAL 3H
LOCATED 330 FT. FROM THE NORTH LINE
AND 2250 FT. FROM THE EAST LINE OF
SECTION 27, TOWNSHIP 25 SOUTH,
RANGE 35 EAST, N.M.P.M.
LEA COUNTY, STATE OF NEW MEXICO

MAY 13, 2016

SURVEY NO. 3506C

MADRON SURVEYING, INC. 301 SOUTH CANAL CARLSBAD, NEW MEXICO

SCALE 1" = 120'
DIRECTIONS TO LOCATION
FROM STATE HIGHWAY 128 AND CR 2 (BATTLE AXE) GO EAST ON
STATE HIGHWAY 128 FOR APPROX. 0.2 OF A MILE, TURN RIGHT
(SOUTH) ON CALICHE LEASE ROAD AND GO 4.2 MILES, TURN LEFT
(SOUTHEAST) AND GO APPROX. 1.2 MILES, BEND RIGHT (SOUTH) AND
GO APPROX. 0.7 OF A MILE, TURN LEFT (EAST) AND GO APPROX. 2.3
MILES, TURN LEFT (NORTH) ON 2-TRACK ROAD AND GO APPROX.
611' TO BEGIN ROAD SURVEY, GO NORTHEAST APPROX. 96' TO
NORTHWEST PAD CORNER FOR THIS LOCATION.