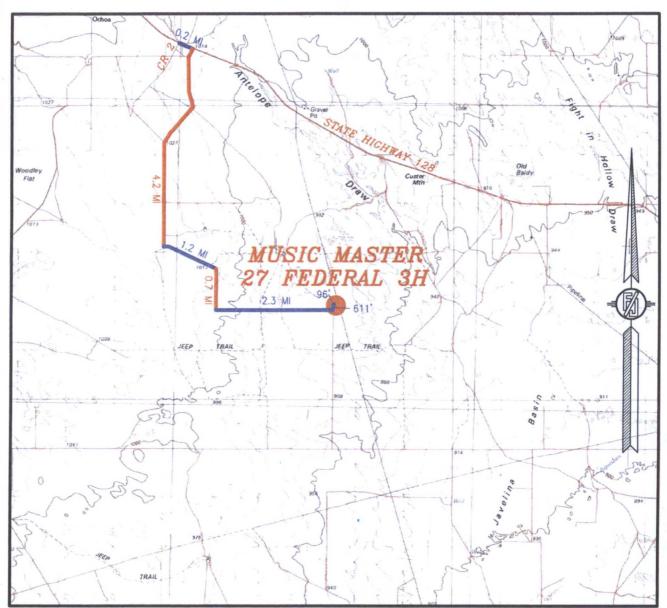

SCALE 1" = 120'
DIRECTIONS TO LOCATION
FROM STATE HIGHWAY 128 AND CR 2 (BATTLE AXE) GO EAST ON
STATE HIGHWAY 128 FOR APPROX. 0.2 OF A MILE, TURN RIGHT
(SOUTH) ON CALICHE LEASE ROAD AND GO 4.2 MILES, TURN LEFT
(SOUTHEAST) AND GO APPROX. 1.2 MILES, BEND RIGHT (SOUTH) AND
GO APPROX. 0.7 OF A MILE, TURN LEFT (EAST) AND GO APPROX. 2.3
MILES, TURN LEFT (NORTH) ON 2-TRACK ROAD AND GO APPROX.
611' TO BEGIN ROAD SURVEY, GO NORTHEAST APPROX. 96' TO
NORTHWEST PAD CORNER FOR THIS LOCATION.

## SECTION 27, TOWNSHIP 25 SOUTH, RANGE 35 EAST, N.M.P.M. LEA COUNTY, STATE OF NEW MEXICO VICINITY MAP

DISTANCES IN MILES

NOT TO SCALE

DIRECTIONS TO LOCATION
FROM STATE HIGHWAY 128 AND CR 2 (BATTLE AXE) GO EAST ON STATE HIGHWAY 128 FOR APPROX. 0.2 OF A MILE, TURN RIGHT (SOUTH) ON CALICHE LEASE ROAD AND GO 4.2 MILES, TURN LEFT (SOUTHEAST) AND GO APPROX. 1.2 MILES, BEND RIGHT (SOUTH) AND GO APPROX. 0.7 OF A MILE, TURN LEFT (EAST) AND GO APPROX. 2.3 MILES, TURN LEFT (NORTH) ON 2-TRACK ROAD AND GO APPROX. 611' TO BEGIN ROAD SURVEY, GO NORTHEAST APPROX. 96' TO NORTHWEST PAD CORNER FOR THIS LOCATION.