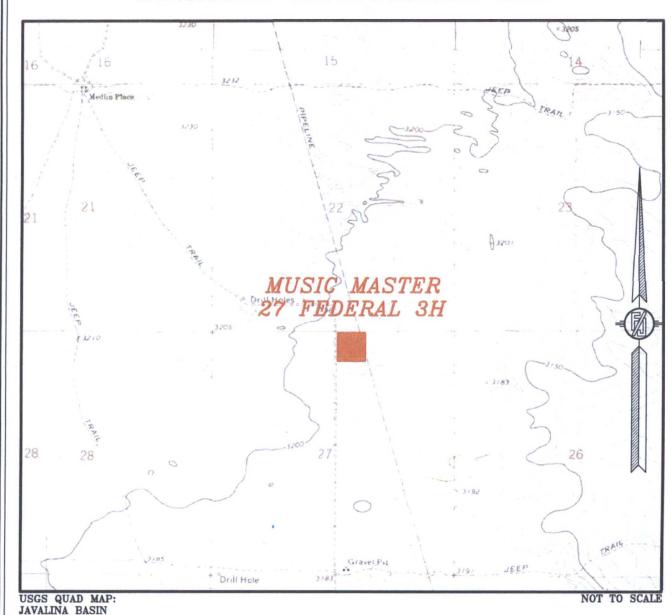

# SECTION 27, TOWNSHIP 25 SOUTH, RANGE 35 EAST, N.M.P.M. LEA COUNTY, STATE OF NEW MEXICO LOCATION VERIFICATION MAP

ENDURANCE RESOURCES, LLC
MUSIC MASTER 27 FEDERAL 3H
LOCATED 330 FT. FROM THE NORTH LINE
AND 2250 FT. FROM THE EAST LINE OF
SECTION 27, TOWNSHIP 25 SOUTH,
RANGE 35 EAST, N.M.P.M.
LEA COUNTY, STATE OF NEW MEXICO