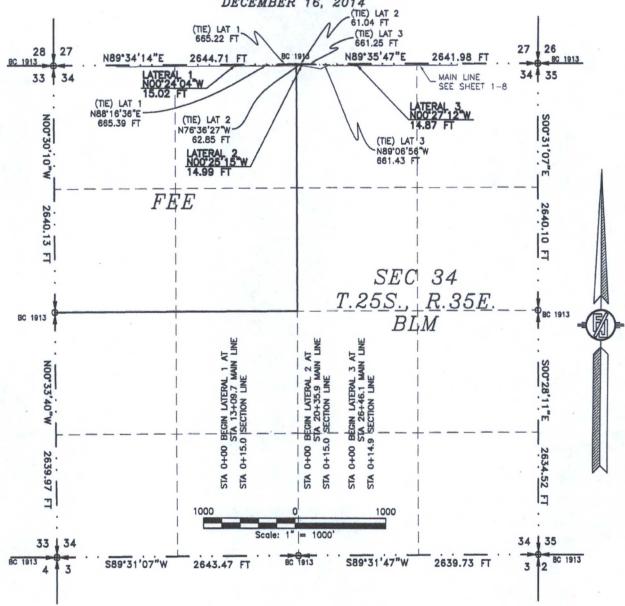

### SECTION 27, TOWNSHIP 25 SOUTH, RANGE 35 EAST, N.M.P.M. LEA COUNTY, STATE OF NEW MEXICO

SITE MAP

NOTE: LATITUDE AND LONGITUDE COORDINATES ARE SHOWN USING THE NORTH AMERICAN DATUM OF 1983 (NAD83). LISTED NEW MEXICO STATE PLANE EAST COORDINATES ARE GRID (NAD83). BASIS OF BEARING AND DISTANCES USED ARE NEW MEXICO STATE PLANE EAST COORDINATES MODIFIED TO THE SURFACE

SCALE 1" = 120'
DIRECTIONS TO LOCATION
FROM STATE HIGHWAY 128 AND CR 2 (BATTLE AXE) GO EAST ON
STATE HIGHWAY 128 FOR APPROX. 0.2 OF A MILE, TURN RIGHT
(SOUTH) ON CALICHE LEASE ROAD AND GO 4.2 MILES, TURN LEFT
(SOUTHEAST) AND GO APPROX. 1.2 MILES, BEND RIGHT (SOUTH) AND
GO APPROX. 0.7 OF A MILE, TURN LEFT (EAST) AND GO APPROX. 2.3
MILES, TURN LEFT (NORTH) ON 2-TRACK ROAD AND GO APPROX.
611' TO BEGIN ROAD SURVEY, GO NORTHEAST APPROX. 96' TO
NORTHWEST PAD CORNER FOR THIS LOCATION.

ENDURANCE RESOURCES, LLC

MUSIC MASTER 27 FEDERAL 3H

LOCATED 330 FT. FROM THE NORTH LINE

AND 2250 FT. FROM THE EAST LINE OF

SECTION 27, TOWNSHIP 25 SOUTH,

RANGE 35 EAST, N.M.P.M.

LEA COUNTY, STATE OF NEW MEXICO

MAY 13, 2016

SURVEY NO. 3506C

MADRON SURVEYING, INC. 301 SOUTH CANAL CARLSBAD, NEW MEXICO