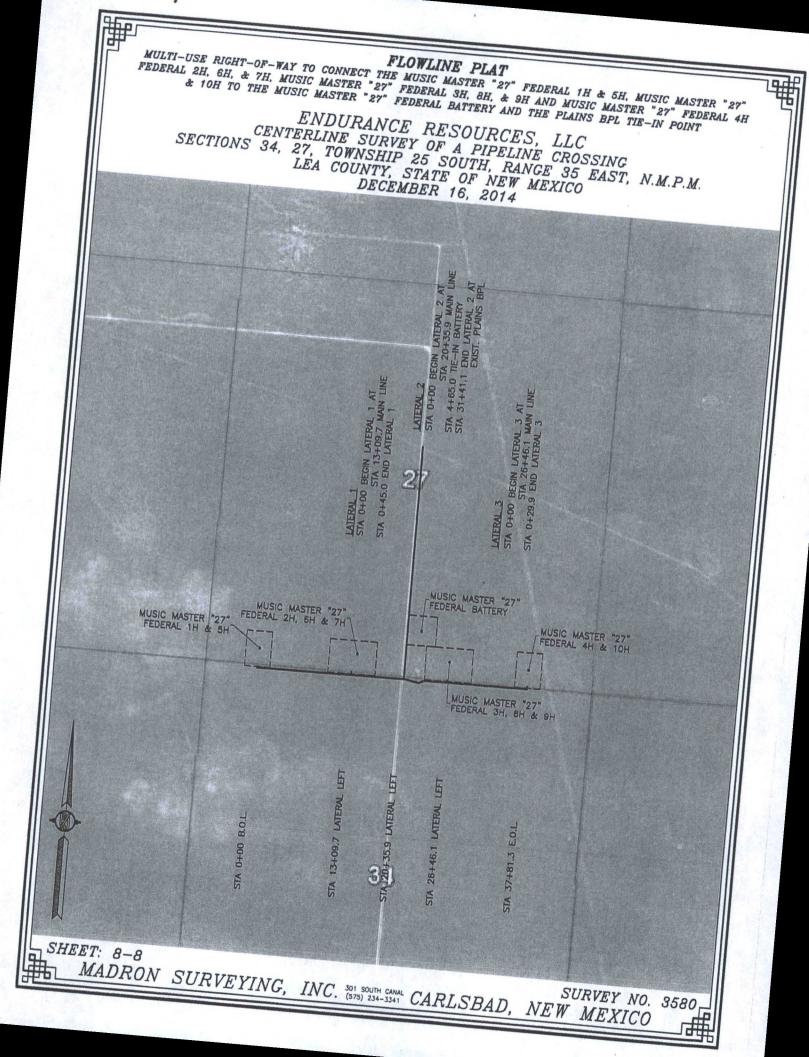

LINE CROSSING SECTIONS 34, 27, TOWNSHIP 25 SOUTH, RANGE 35 EAST, N.M.P.M. LEA COUNTY, STATE OF NEW MEXICO DECEMBER 16, 2014 Drill Holes 13205 A-0+00 BEGIN LATERAL 2 STA 20+35,9 MAIN A 4+65.0 TIE+IN BATTERY 31+41.1 END LATERAL 2 3/83 STA 0+00 LINE STA 0+00 BEGIN LATERAL 1 AT STA 0+00 BEGIN LATERAL 1 AT STA 13+09.7 MAIN LI STA 0+45.0 END DATERAL 1 STA 0+00-BEĞIN LATERAL 3 A STA 26+46:1 MAIN STA 20+29.9 END LATERAL 3 STA 0 0 × 3192 MUSIC MASTER "27" FEDERAL BATTERY MUSIC MASTER "27" MUSIC MASTER "27" FEDERAL 4H & 10H FEDERAL 2H, 6H & 7H MUSIC MASTER "27" FEDERAL 1H & 5H Gravel PH JEEP 3191 Drill Flore MUSIC MASTER "27" FEDERAL 3H, 8H & 9H 4 13+09.7 LATERAL LATERAL 37+81.3 E.O.I 0+00 B.O.L 20+35.9 26+46.1 34 STA SHEET: 7-8 SURVEY NO. 3580 MADRON SURVEYING, INC. 301 SOUTH CARLSBAD, NEW MEXICO



MULTI-USE RIGHT-OF-WAY PLAT
MULTI-USE RIGHT-OF-WAY TO THE MUSIC MASTER 27 FEDERAL 3H

DEVON ENERGY PRODUCTION COMPANY, L.P.
CENTERLINE SURVEY OF MULTI-USE ROW CROSSING
SECTION 27, TOWNSHIP 25 SOUTH, RANGE 35 EAST, N.M.P.M.
LEA COUNTY, STATE OF NEW MEXICO
MAY 13, 2016



SEE NEXT SHEET (2-4) FOR DESCRIPTION



#### GENERAL NOTES

1.) THE INTENT OF THIS ROUTE SURVEY IS TO ACQUIRE AN EASEMENT.

2.) BASIS OF BEARING IS NMSP EAST (NAD83) MODIFIED TO SURFACE COORDINATES. NAD 83 (FEET) AND NAVD 88 (FEET) COORDINATE SYSTEMS USED IN THE SURVEY.

SHEET: 1-4

MADRON SURVEYING

#### SURVEYOR CERTIFICATE

I, FILIMON F. JARAMILLO, A NEW MEXICO PROFESSIONAL SURVEYOR NO. 12797, HEREBY CERTIFY THAT I HAVE CONDUCTED AND AM RESPONSIBLE FOR THIS SURVEY, THAT THIS SURVEY IS TRUE AND CORRECT TO THE BEST OF MY