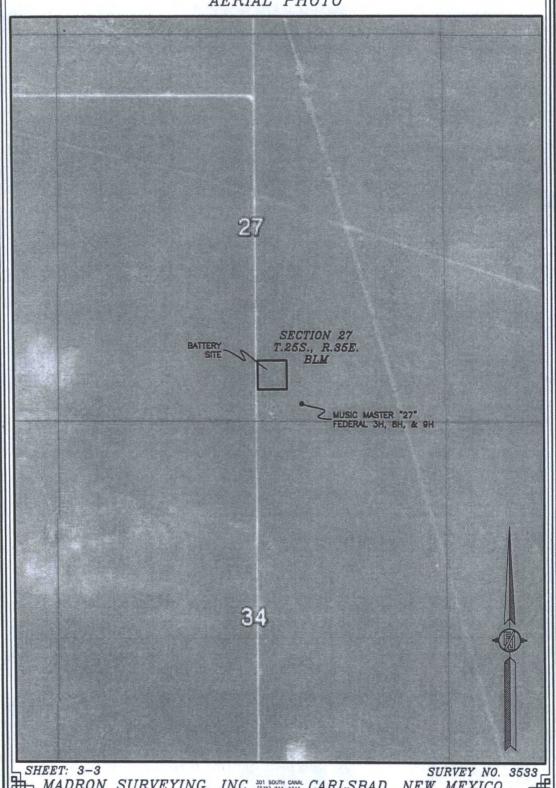

# SECTION 27, TOWNSHIP 25 SOUTH, RANGE 35 EAST, N.M.P.M. LEA COUNTY, STATE OF NEW MEXICO LOCATION VERIFICATION MAP

ENDURANCE RESOURCES, LLC
MUSIC MASTER 27 FEDERAL 3H
LOCATED 330 FT. FROM THE NORTH LINE
AND 2250 FT. FROM THE EAST LINE OF
SECTION 27, TOWNSHIP 25 SOUTH,
RANGE 35 EAST, N.M.P.M.
LEA COUNTY, STATE OF NEW MEXICO

MAY 13, 2016

SURVEY NO. 3506C MADRON SURVEYING, INC. 301 SOUTH CANAL CARLSBAD, NEW MEXICO