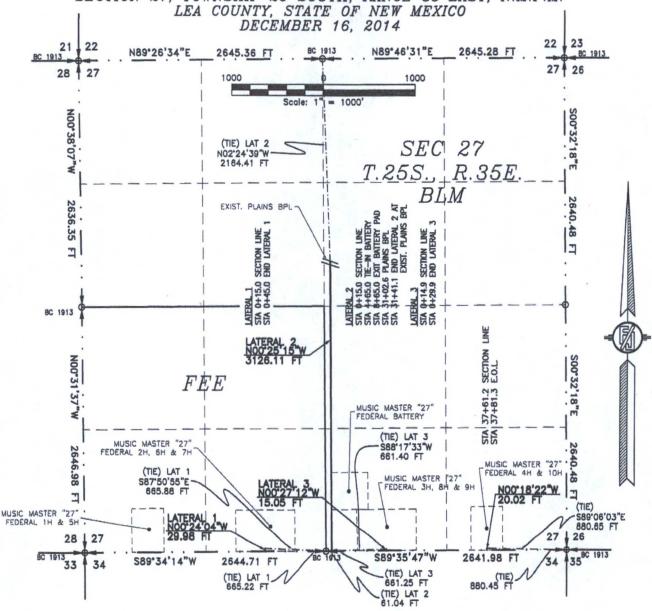

### SECTION 27, TOWNSHIP 25 SOUTH, RANGE 35 EAST, N.M.P.M. LEA COUNTY, STATE OF NEW MEXICO

SITE MAP

NOTE: LATITUDE AND LONGITUDE COORDINATES ARE SHOWN USING THE NORTH AMERICAN DATUM OF 1983 (NAD83). LISTED NEW MEXICO STATE PLANE EAST COORDINATES ARE GRID (NAD83). BASIS OF BEARING AND DISTANCES USED ARE NEW MEXICO STATE PLANE EAST COORDINATES MODIFIED TO THE SURFACE

SCALE 1" = 120'
DIRECTIONS TO LOCATION
FROM STATE HIGHWAY 128 AND CR 2 (BATTLE AXE) GO EAST ON
STATE HIGHWAY 128 FOR APPROX. 0.2 OF A MILE, TURN RIGHT
(SOUTH) ON CALICHE LEASE ROAD AND GO 4.2 MILES, TURN LEFT
(SOUTHEAST) AND GO APPROX. 1.2 MILES, BEND RIGHT (SOUTH) AND
GO APPROX. 0.7 OF A MILE, TURN LEFT (EAST) AND GO APPROX. 2.3
MILES, TURN LEFT (NORTH) ON 2-TRACK ROAD AND GO APPROX.
611' TO BEGIN ROAD SURVEY, GO NORTHEAST APPROX. 96' TO
NORTHWEST PAD CORNER FOR THIS LOCATION.

ENDURANCE RESOURCES, LLC

MUSIC MASTER 27 FEDERAL 3H

LOCATED 330 FT. FROM THE NORTH LINE

AND 2250 FT. FROM THE EAST LINE OF

SECTION 27, TOWNSHIP 25 SOUTH,

RANGE 35 EAST, N.M.P.M.

LEA COUNTY, STATE OF NEW MEXICO

MAY 13, 2016

SURVEY NO. 3506C

MADRON SURVEYING, INC. 301 SOUTH CANAL CARLSBAD, NEW MEXICO