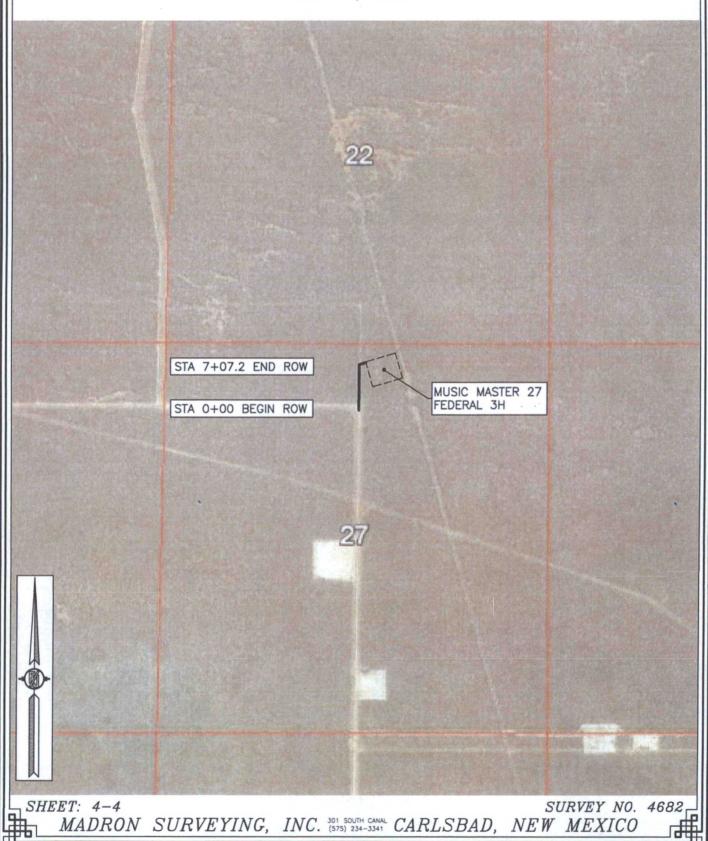

# SECTION 27, TOWNSHIP 25 SOUTH, RANGE 35 EAST, N.M.P.M. LEA COUNTY, STATE OF NEW MEXICO LOCATION VERIFICATION MAP

ENDURANCE RESOURCES, LLC
MUSIC MASTER 27 FEDERAL 3H
LOCATED 330 FT. FROM THE NORTH LINE
AND 2250 FT. FROM THE EAST LINE OF
SECTION 27, TOWNSHIP 25 SOUTH,
RANGE 35 EAST, N.M.P.M.
LEA COUNTY, STATE OF NEW MEXICO

MAY 13, 2016

SURVEY NO. 3506C MADRON SURVEYING, INC. 301 SOUTH CANAL CARLSBAD, NEW MEXICO