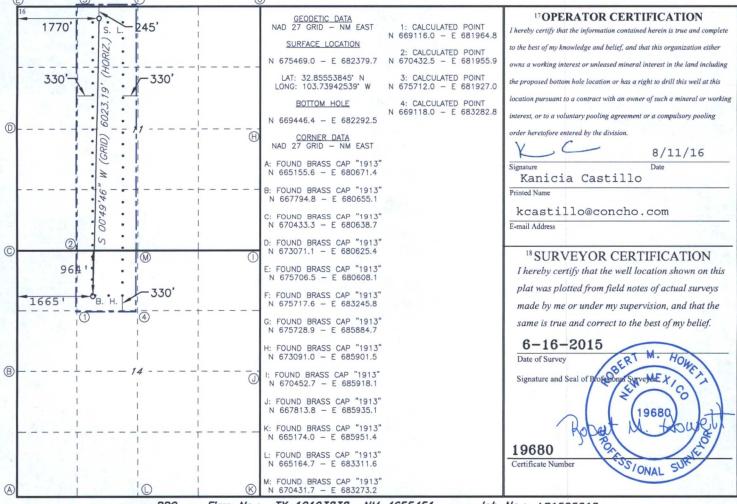

AMENDED REPORT

|                                         |          | W                                                | ELL LO          | OCATIO                              | N AND ACR               | EAGE DEDIC.                                    | ATION PLAT    | Γ           |                                        |  |
|-----------------------------------------|----------|--------------------------------------------------|-----------------|-------------------------------------|-------------------------|------------------------------------------------|---------------|-------------|----------------------------------------|--|
| <sup>1</sup> API Number<br>30-025-42818 |          |                                                  |                 | <sup>2</sup> Pool Code<br>4 4 5 0 0 |                         | <sup>3</sup> Pool Name<br>Maljamar; Yeso, West |               |             |                                        |  |
| <sup>4</sup> Property Code<br>39256     |          | <sup>5</sup> Property Name<br>PAN HEAD FEE       |                 |                                     |                         |                                                |               |             | <sup>6</sup> Well Number<br><b>13H</b> |  |
| 7 OGRID NO.<br>229137                   |          | <sup>8</sup> Operator Name<br>COG OPERATING, LLC |                 |                                     |                         |                                                |               |             | <sup>9</sup> Elevation<br>4157'        |  |
|                                         |          |                                                  |                 |                                     | <sup>10</sup> Surface I | Location                                       |               |             |                                        |  |
| UL or lot no.                           | Section  | Township                                         | Range           | Lot Idn                             | Feet from the           | North/South line                               | Feet From the | East/West   | line County                            |  |
| С                                       | 11       | 17S                                              | 32E             |                                     | 245                     | NORTH                                          | 1770          | WEST        | LEA                                    |  |
|                                         |          |                                                  | <sup>11</sup> I | Bottom H                            | ole Location            | If Different Fro                               | m Surface     | 17.5        | A Production of the                    |  |
| UL or lot no.                           | Section  | Township Range                                   |                 | Lot Idn                             | Feet from the           | North/South line                               | Feet from the | East/West l | ine County                             |  |
| С                                       | 14       | 17S                                              | 32E             |                                     | 964                     | NORTH                                          | 1665          | WEST        | LEA                                    |  |
| <sup>12</sup> Dedicated Acres<br>200    | 13 Joint | or Infill 14 (                                   | Consolidation   | Code 15 C                           | Order No.               |                                                |               |             | a date to a set                        |  |