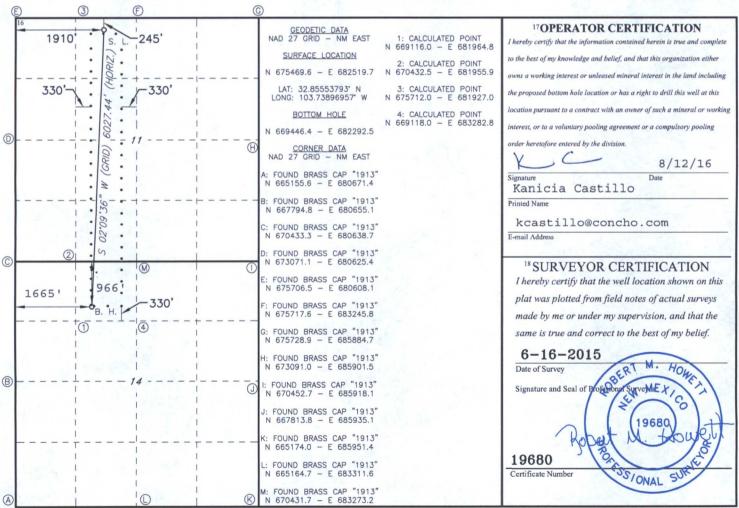

<sup>10</sup> Surface Location

| UL or lot no. | Section | Township | Range | Lot Idn | Feet from the | North/South line | Feet From the | East/West line | County |
|---------------|---------|----------|-------|---------|---------------|------------------|---------------|----------------|--------|
| C             | 11      | 17S      | 32E   |         | 245           | NORTH            | 1910          | WEST           | LEA    |

## 11 Bottom Hole Location If Different From Surface

| UL or lot no.       | Section 14 | Township 17S | Range 32E        | Lot Idn   | Feet from the<br>966 | North/South line NORTH | Feet from the 1665 | East/West line WEST | County |
|---------------------|------------|--------------|------------------|-----------|----------------------|------------------------|--------------------|---------------------|--------|
| Dedicated Acres 200 | 13 Joint   | or Infill    | 14 Consolidation | Code 15 ( | Order No.            |                        |                    |                     |        |