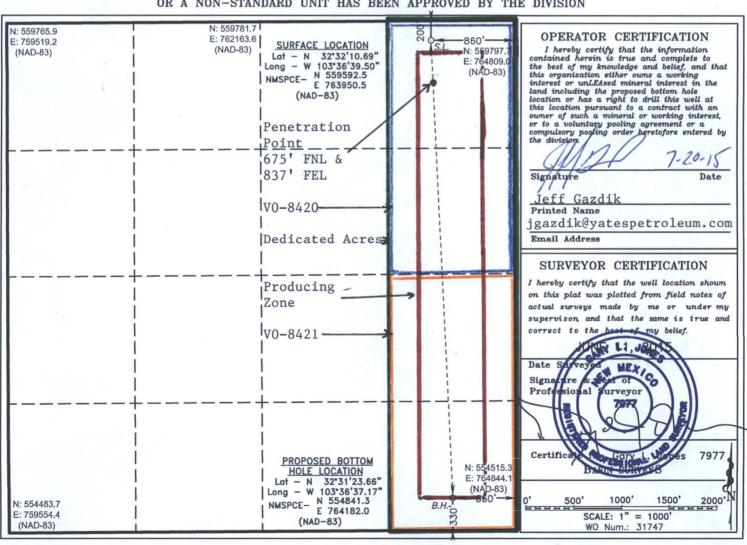

## OIL CONSERVATION DIVISION 2 0 2015

1220 South St. Francis Dr. Santa Fe, New Mexico 87505

RECEIVED

☐ AMENDED REPORT

WELL LOCATION AND ACREAGE DEDICATION PLAT

| API Number    |      | Pool Code                   | Pool Name     | Pool Name   |  |  |  |
|---------------|------|-----------------------------|---------------|-------------|--|--|--|
| 70-021-4      | 2730 | 97985                       | ne Spring     |             |  |  |  |
| Property Code |      | ,                           | Property Name | Well Number |  |  |  |
| 40238         |      | 8H                          |               |             |  |  |  |
| OGRID No.     |      |                             | Operator Name | Elevation   |  |  |  |
| 025575        |      | YATES PETROLEUM CORPORATION |               |             |  |  |  |

## Surface Location

| UL or lot No. | Section | Township | Range | Lot Idn | Feet from the | North/South line | Feet from the | East/West line | County |
|---------------|---------|----------|-------|---------|---------------|------------------|---------------|----------------|--------|
| Α             | 36      | 20 S     | 33 E  |         | 200           | NORTH            | 860           | EAST           | LEA    |

## Bottom Hole Location If Different From Surface

| UL or lot No.                                                      | Section | Township | Range | Lot Idn | Feet from the | North/South line | Feet from the | East/West line | County |
|--------------------------------------------------------------------|---------|----------|-------|---------|---------------|------------------|---------------|----------------|--------|
| P                                                                  | 36      | 20 S     | 33 E  |         | 330           | SOUTH            | 660           | EAST           | LEA    |
| Dedicated Acres   Joint or Infill   Consolidation Code   Order No. |         |          |       |         |               |                  |               |                |        |
| 160                                                                |         |          |       |         |               |                  |               |                |        |

NO ALLOWABLE WILL BE ASSIGNED TO THIS COMPLETION UNTIL ALL INTERESTS HAVE BEEN CONSOLIDATED OR A NON-STANDARD UNIT HAS BEEN APPROVED BY THE DIVISION