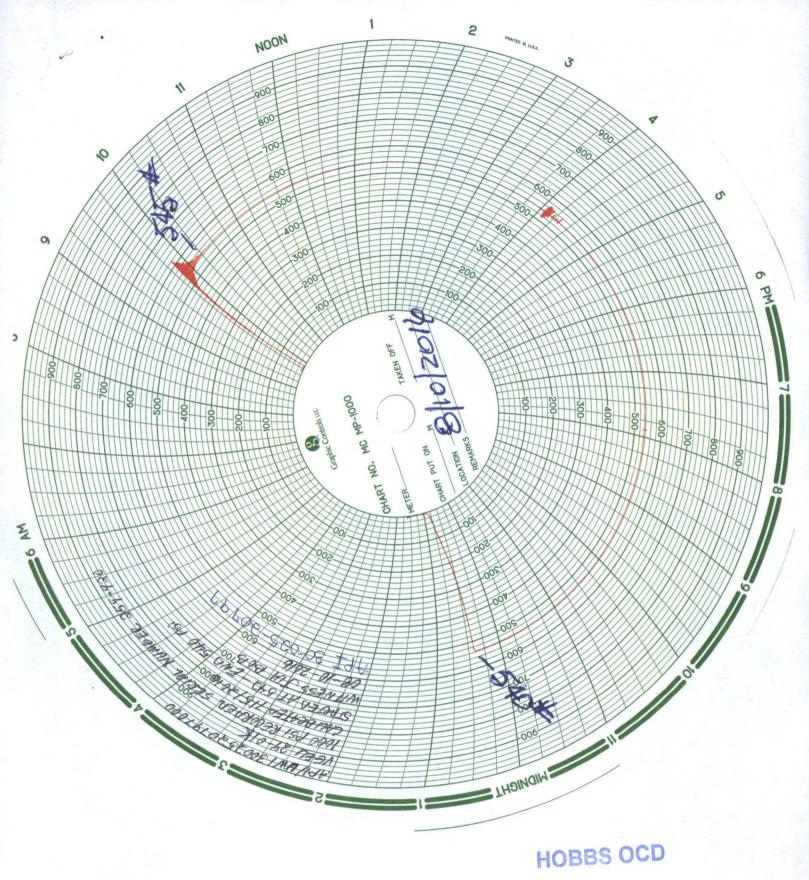

| Submit 1 Copy To Appropriate District                                                                                                                                                                                                                                                                                                                    | Form C-103                                                                    |  |  |  |  |  |  |  |
|----------------------------------------------------------------------------------------------------------------------------------------------------------------------------------------------------------------------------------------------------------------------------------------------------------------------------------------------------------|-------------------------------------------------------------------------------|--|--|--|--|--|--|--|
| Office ,<br>District 1 – (575) 393-6161 HOBB Energy, Minerals and Natural Resources                                                                                                                                                                                                                                                                      | Revised August 1, 2011                                                        |  |  |  |  |  |  |  |
| 1625 N. French Dr., Hobbs, NM 88240<br>District II – (575) 748-1283                                                                                                                                                                                                                                                                                      | WELL API NO.<br>30-025-20797                                                  |  |  |  |  |  |  |  |
| 811 S. First St., Artesia, NM 88210 AUG 2 DILICONSERVATION DIVISION                                                                                                                                                                                                                                                                                      | 5. Indicate Type of Lease                                                     |  |  |  |  |  |  |  |
| District III – (505) 334-6178<br>1000 Rio Brazos Rd., Aztec, NM 8741<br>District IV – (505) 476-3460<br>ECEIVEDS anta Fe, NM 87505                                                                                                                                                                                                                       | STATE X FEE                                                                   |  |  |  |  |  |  |  |
| District IV – (505) 476-3460 RECEIVELSANIA FC, INIVI 87505<br>1220 S. St. Francis Dr., Santa Fc, NM                                                                                                                                                                                                                                                      | 6. State Oil & Gas Lease No.                                                  |  |  |  |  |  |  |  |
| 87505                                                                                                                                                                                                                                                                                                                                                    | B-1861                                                                        |  |  |  |  |  |  |  |
| SUNDRY NOTICES AND REPORTS ON WELLS<br>(DO NOT USE THIS FORM FOR PROPOSALS TO DRILL OR TO DEEPEN OR PLUG BACK TO A<br>DIFFERENT RESERVOIR. USE "APPLICATION FOR PERMIT" (FORM C-101) FOR SUCH                                                                                                                                                            | 7. Lease Name or Unit Agreement Name<br>VACUUM GLORIETA EAST UNIT<br>TRACT 29 |  |  |  |  |  |  |  |
| PROPOSALS.)     1. Type of Well: Oil Well X     Gas Well     Other                                                                                                                                                                                                                                                                                       | 8. Well Number 001K                                                           |  |  |  |  |  |  |  |
| 2. Name of Operator<br>ConocoPhillips Company                                                                                                                                                                                                                                                                                                            | 9. OGRID Number                                                               |  |  |  |  |  |  |  |
| 3. Address of Operator P. O. Box 51810                                                                                                                                                                                                                                                                                                                   | 10. Pool name or Wildcat                                                      |  |  |  |  |  |  |  |
| Midland, TX 79710                                                                                                                                                                                                                                                                                                                                        | VACUUM; GLORIETA                                                              |  |  |  |  |  |  |  |
| 4. Well Location                                                                                                                                                                                                                                                                                                                                         |                                                                               |  |  |  |  |  |  |  |
| Unit Letter K : 1655 feet from the SOUTH line and 198                                                                                                                                                                                                                                                                                                    | 80 feet from the WEST line                                                    |  |  |  |  |  |  |  |
| Section 29 Township 17S Range 35E                                                                                                                                                                                                                                                                                                                        | NMPM County LEA                                                               |  |  |  |  |  |  |  |
| 11. Elevation (Show whether DR, RKB, RT, GR, etc.                                                                                                                                                                                                                                                                                                        |                                                                               |  |  |  |  |  |  |  |
| 3971' GR                                                                                                                                                                                                                                                                                                                                                 |                                                                               |  |  |  |  |  |  |  |
| 12. Check Appropriate Box to Indicate Nature of Notice,                                                                                                                                                                                                                                                                                                  | Report or Other Data                                                          |  |  |  |  |  |  |  |
| E-PERMITTING <swdinjection>       I       SUBSEQUENT REPORT OF:         CONVERSIONRBDMS_MIS       I       REDIAL WORK       ALTERING CASING [         RETURN TOTA       I       I       COMMENCE DRILLING OPNS.       P AND A       I         CSNGENVIROCHG LOCINT TO PA       P&amp;A NR       P&amp;A R       I       I       I       I</swdinjection> |                                                                               |  |  |  |  |  |  |  |
| OTHER: TA WE                                                                                                                                                                                                                                                                                                                                             |                                                                               |  |  |  |  |  |  |  |
| <ol> <li>Describe proposed or completed operations. (Clearly state all pertinent details, and give pertinent dates, including estimated date<br/>of starting any proposed work). SEE RULE 19.15.7.14 NMAC. For Multiple Completions: Attach wellbore diagram of<br/>proposed completion or recompletion.</li> </ol>                                      |                                                                               |  |  |  |  |  |  |  |
| CONOCOPHILLIPS COMPANY WANT TO PLACE WELLBORE IN TA STATUS PER APRVD NOI REQUEST OF 5/17/16.                                                                                                                                                                                                                                                             |                                                                               |  |  |  |  |  |  |  |
| 8/5/16 TOOH W/TBG . TIH W/SCRAPPER TO 6113' & TOOH & LD.<br>8/8/16 TIH W/CIBP & SET @ 6051'.<br>8/10/16 NDBOP & NUWH RUN MIT TO 542#/35 MINS- TEST GOOD, CHART ATTACHED.<br>ATTACHED IS A CURRENT WELLBORE SCHEMATIC                                                                                                                                     |                                                                               |  |  |  |  |  |  |  |
| This Approval of Temporary<br>Abandonment Expires_8/10                                                                                                                                                                                                                                                                                                   |                                                                               |  |  |  |  |  |  |  |
| Abardonment Expires 8/10                                                                                                                                                                                                                                                                                                                                 | 2021                                                                          |  |  |  |  |  |  |  |
| ADSHOOMMONT LAPHOO                                                                                                                                                                                                                                                                                                                                       |                                                                               |  |  |  |  |  |  |  |
|                                                                                                                                                                                                                                                                                                                                                          |                                                                               |  |  |  |  |  |  |  |
|                                                                                                                                                                                                                                                                                                                                                          |                                                                               |  |  |  |  |  |  |  |
| Spud Date: Rig Release Date:                                                                                                                                                                                                                                                                                                                             |                                                                               |  |  |  |  |  |  |  |
|                                                                                                                                                                                                                                                                                                                                                          |                                                                               |  |  |  |  |  |  |  |
| I hereby certify that the information above is true and complete to the best of my knowledg                                                                                                                                                                                                                                                              | e and belief.                                                                 |  |  |  |  |  |  |  |
| SIGNATURE Stand Borger TITLE Staff Regulatory Technici                                                                                                                                                                                                                                                                                                   |                                                                               |  |  |  |  |  |  |  |
| Type or print name Rhonda Rogers E-mail address: rogerrs@conocophillips.com PHONE: (432)688-9174                                                                                                                                                                                                                                                         |                                                                               |  |  |  |  |  |  |  |
| For State Use Only A                                                                                                                                                                                                                                                                                                                                     |                                                                               |  |  |  |  |  |  |  |
| APPROVED BY: Maluy StrowATIFLE Sist. Supervisor DATE 8/22/2014<br>Conditions of Approval (if any):                                                                                                                                                                                                                                                       |                                                                               |  |  |  |  |  |  |  |