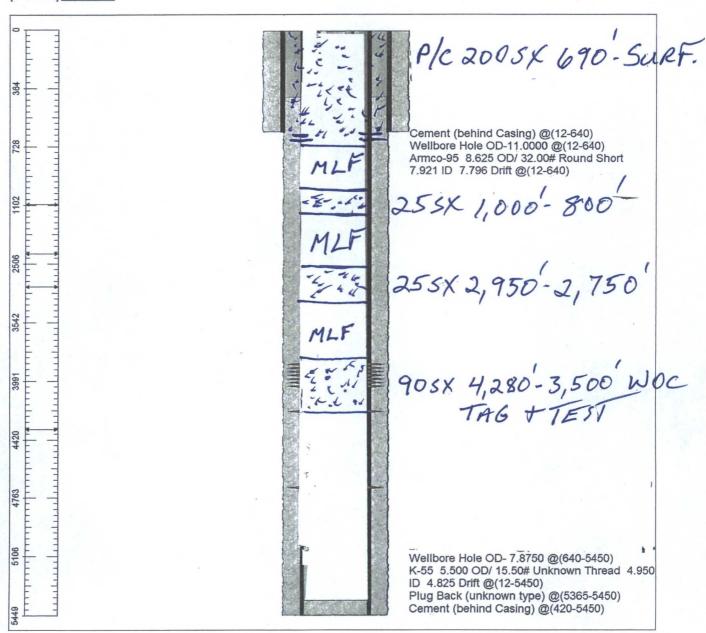

rnal Upset 2.441 ID 2.347 Drift - Internal Plastic Ctg-TK-99 @(4696-4761) Seat Nipple/Shoe - Heavy Duty (2.875) Mechanical Type @(4761) J-55 2.875 OD/ 6.50# T&C External Upset 2.441 ID 2.347 Drift @(4762-4794) Wellbore Hole OD- 7.8750 @(640-5450) K-55 5.500 OD/ 15.50# Unknown Thread 4.950 ID 4.825 Drift @(12-5450) Plug Back (unknown type) @(5365-5450) Cement (behind Casing) @(420-5450)

# Chevron U.S.A. Inc. Wellbore Diagram : SPAW 30 FED 1



[Lease] OHO HOBBS FMT [Well No.] SOUTHPAW 30 FEDERAL 1 (Y/7RVR [Field] N/A [Location] 430FSL690FWL [Sec.] N/A [Blk] \_\_\_\_\_\_ [Survey] N/A [County] Lea [St.] New Mexico [Refno] HO0952 [API] 3002536547 [Cost Center] UCRK10200 [Section] E032 [Township] 30 S [Range] S018 E [Current Status] ACTIVE [Dead Man Anchors Test Date] 04/05/2013 [Directions]





### United States Department of the Interior

**BUREAU OF LAND MANAGEMENT** 

Carlsbad Field Office 620 E. Greene St. Carlsbad, New Mexico 88220-6292 www.blm.gov/nm



In Reply Refer To: 1310

#### **Reclamation Objectives and Procedures**

**Reclamation Objective:** Oil and gas development is one of many uses of the public lands and resources. While development may have a short- or long-term effect on the land, successful reclamation can ensure the effect is not permanent. During the life of the development, all disturbed areas not needed for active support of production operations should undergo "interim" reclamation in order to minimize the environmental impacts of development on other resources and uses. At final abandonment, well locations, production facilities, and access roads