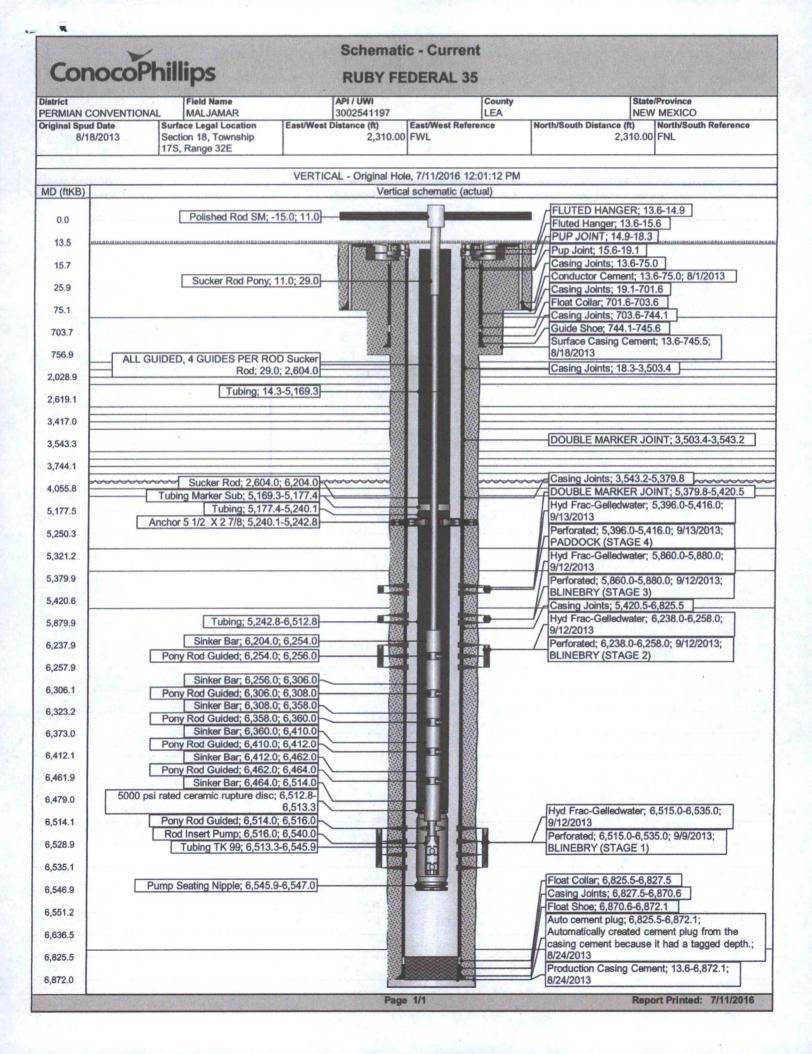

| Form 3160-5                                                                                                                                                                                                                                                                           | UNITED STATES                                                 |                                                | FOR                                    | M APPROVED                                  |               |                            |
|---------------------------------------------------------------------------------------------------------------------------------------------------------------------------------------------------------------------------------------------------------------------------------------|---------------------------------------------------------------|------------------------------------------------|----------------------------------------|---------------------------------------------|---------------|----------------------------|
| (August 2007)<br>(August 2007)<br>UNITED STATES<br>DEPARTMENT OF THE INTERIOR<br>BUREAU OF LAND MANAGEMENT<br>SUNDRY NOTICES AND REPORTS ON WELLS NM<br>Do not use this form for proposals to drill or to re-enter and<br>abandoned well. Use form 3160-3 (APD) for such proposals 10 |                                                               |                                                | OMB                                    | OMB NO. 1004-0135<br>Expires: July 31, 2010 |               |                            |
|                                                                                                                                                                                                                                                                                       |                                                               |                                                | 5. Lease Serial No.<br>NMLC029405B     |                                             |               |                            |
|                                                                                                                                                                                                                                                                                       |                                                               |                                                |                                        |                                             | SUBMIT IN TRI | PLICATE - Other instructio |
| <ol> <li>Type of Well</li> <li>Gas Well Oth</li> </ol>                                                                                                                                                                                                                                |                                                               | 8. Well Name and No.<br>RUBY FEDERAL 35        |                                        |                                             |               |                            |
| 2. Name of Operator<br>CONOCOPHILLIPS COMPAN                                                                                                                                                                                                                                          | Contact: RH                                                   | ONDA ROGERS                                    | 9. API Well No.<br>30-025-41197        | 7-00-S1                                     |               |                            |
| 3a. Address                                                                                                                                                                                                                                                                           | 10. Field and Pool,<br>MALJAMAR                               | 10. Field and Pool, or Exploratory<br>MALJAMAR |                                        |                                             |               |                            |
| MIDLAND, TX 79710<br>. Location of Well <i>(Footage, Sec., T</i>                                                                                                                                                                                                                      | - Stranger                                                    | h: 432-688-9174                                | 11. County or Parish, and State        |                                             |               |                            |
| Sec 18 T17S R32E SENW 23<br>32.500814 N Lat, 103.482516                                                                                                                                                                                                                               | 10FNL 2310FWL                                                 |                                                |                                        | LEA COUNTY, NM                              |               |                            |
| 12. CHECK APPE                                                                                                                                                                                                                                                                        | ROPRIATE BOX(ES) TO IN                                        | NDICATE NATURE OF                              | NOTICE, REPORT, OR OTH                 | IER DATA                                    |               |                            |
| TYPE OF SUBMISSION                                                                                                                                                                                                                                                                    | TYPE OF ACTION                                                |                                                |                                        |                                             |               |                            |
| □ Notice of Intent                                                                                                                                                                                                                                                                    |                                                               | Deepen                                         | Production (Start/Resume)              | □ Water Shut-Off                            |               |                            |
|                                                                                                                                                                                                                                                                                       | Alter Casing                                                  | Fracture Treat                                 | □ Reclamation                          | Well Integrity                              |               |                            |
| Subsequent Report                                                                                                                                                                                                                                                                     | Casing Repair                                                 | New Construction                               | Recomplete                             | 1 Other                                     |               |                            |
| Final Abandonment Notice                                                                                                                                                                                                                                                              | □ Change Plans                                                | Plug and Abandon                               | Temporarily Abandon                    |                                             |               |                            |
|                                                                                                                                                                                                                                                                                       | Convert to Injection                                          | Plug Back                                      | U Water Disposal                       |                                             |               |                            |
| testing has been completed. Final Ab<br>determined that the site is ready for fi<br>6/30/16 RIH w/203 jts 2 7/8" 6.<br>7/1/16 RIH w/rods & pump. Ha<br>current wellbore schematic atta                                                                                                | nal inspection.)<br>.5#, J-55 tbg & set @ 6547'.<br>ang well. |                                                |                                        |                                             |               |                            |
|                                                                                                                                                                                                                                                                                       |                                                               |                                                |                                        |                                             |               |                            |
|                                                                                                                                                                                                                                                                                       |                                                               |                                                |                                        |                                             |               |                            |
|                                                                                                                                                                                                                                                                                       |                                                               |                                                |                                        |                                             |               |                            |
|                                                                                                                                                                                                                                                                                       |                                                               |                                                |                                        |                                             |               |                            |
| North State                                                                                                                                                                                                                                                                           |                                                               |                                                |                                        |                                             |               |                            |
| <ol> <li>I hereby certify that the foregoing is</li> </ol>                                                                                                                                                                                                                            | Electronic Submission #3458                                   | LLIPS COMPANY. sent to t                       | he Hobbs                               |                                             |               |                            |
| Name (Printed/Typed) RHONDA                                                                                                                                                                                                                                                           |                                                               |                                                | REGULATORY TECHNICIAN                  |                                             |               |                            |
|                                                                                                                                                                                                                                                                                       |                                                               |                                                |                                        |                                             |               |                            |
| Signature (Electronic S                                                                                                                                                                                                                                                               | ubmission)                                                    | Date 07/26/2                                   | 016                                    |                                             |               |                            |
|                                                                                                                                                                                                                                                                                       | THIS SPACE FOR I                                              | FEDERAL OR STATE                               | OFFICE USE                             |                                             |               |                            |
| pproved B/S/DAVID                                                                                                                                                                                                                                                                     | B_GLASS_                                                      | Title                                          |                                        | Date                                        |               |                            |
| nditions of approval, if any are attached<br>tify that the applicant holds legal or equi<br>ich would entitle the applicant to conduc                                                                                                                                                 | warrant or<br>ect lease Office                                |                                                |                                        |                                             |               |                            |
| e 18 U.S.C. Section 1001 and Title 43 t<br>tates any false fictures or fraudulent st                                                                                                                                                                                                  |                                                               |                                                | willfully to make to any department of | or agency of the United                     |               |                            |
|                                                                                                                                                                                                                                                                                       |                                                               |                                                |                                        | ED **                                       |               |                            |
| ** BLM REVI                                                                                                                                                                                                                                                                           | SED *** BLM REVISED **                                        | BLW REVISED ** BLN                             | I REVISED ** BLM REVISI                | -0                                          |               |                            |