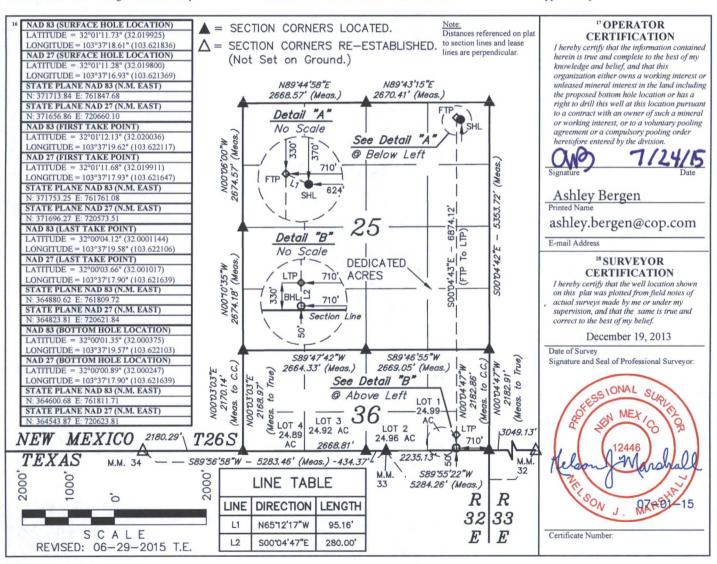

Santa Fe, NM 87505

Form C-102 Revised August 1, 2011 Submit one copy to appropriate District Office

☐ AMENDED REPORT

WELL LOCATION AND ACREAGE DEDICATION PLAT

AUG 2 2 2016

| 30-025- H3391   | <sup>2</sup> Pool Code<br>98081 | Wolfcamp WC-025 6-09 | 5263225A; WOUN |  |
|-----------------|---------------------------------|----------------------|----------------|--|
| 4 Property Code | 5 Property                      | y Name               | 6 Well Number  |  |
| 3/5/28          | WAR HAMMER 25                   | FEDERAL COM          | 5H             |  |
| 21 7 GRID No.   | 8 Operato                       | r Name               | 9 Elevation    |  |
| 21/81/          | ConocoPhill                     | 3133'                |                |  |

| A 23 203 32E 370 NORTH 024 EAST EEA | UL or lot no.<br>A | Section<br>25 | Township<br>26 S | Range<br>32 E | Lot Idn | Feet from the 370 | North/South line<br>NORTH | Feet from the 624 | East/West line<br>EAST | County<br>LEA |
|-------------------------------------|--------------------|---------------|------------------|---------------|---------|-------------------|---------------------------|-------------------|------------------------|---------------|
|-------------------------------------|--------------------|---------------|------------------|---------------|---------|-------------------|---------------------------|-------------------|------------------------|---------------|

11 Bottom Hole Location If Different From Surface

| UL or lot no.              | Sect<br>3 |       | Township<br>26 S | Range<br>32 E | Lot Idn        | Feet from the 50 | North/South line<br>SOUTH | Feet from the 710 | East/West line<br>EAST | County<br>LEA |
|----------------------------|-----------|-------|------------------|---------------|----------------|------------------|---------------------------|-------------------|------------------------|---------------|
| 12 Dedicated Acr<br>224.99 | res       | 13 Jo | oint or Infill   | 14 Conso      | olidation Code | 15 Order No.     |                           |                   |                        |               |

No allowable will be assigned to this completion until all interests have been consolidated or a non-standard unit has been approved by the division.

WAR HAMMER 25 FEDERAL COM 6H & COM 5H SECTION 25, T26S, R32E, N.M.P.M. NE 1/4 NE 1/4