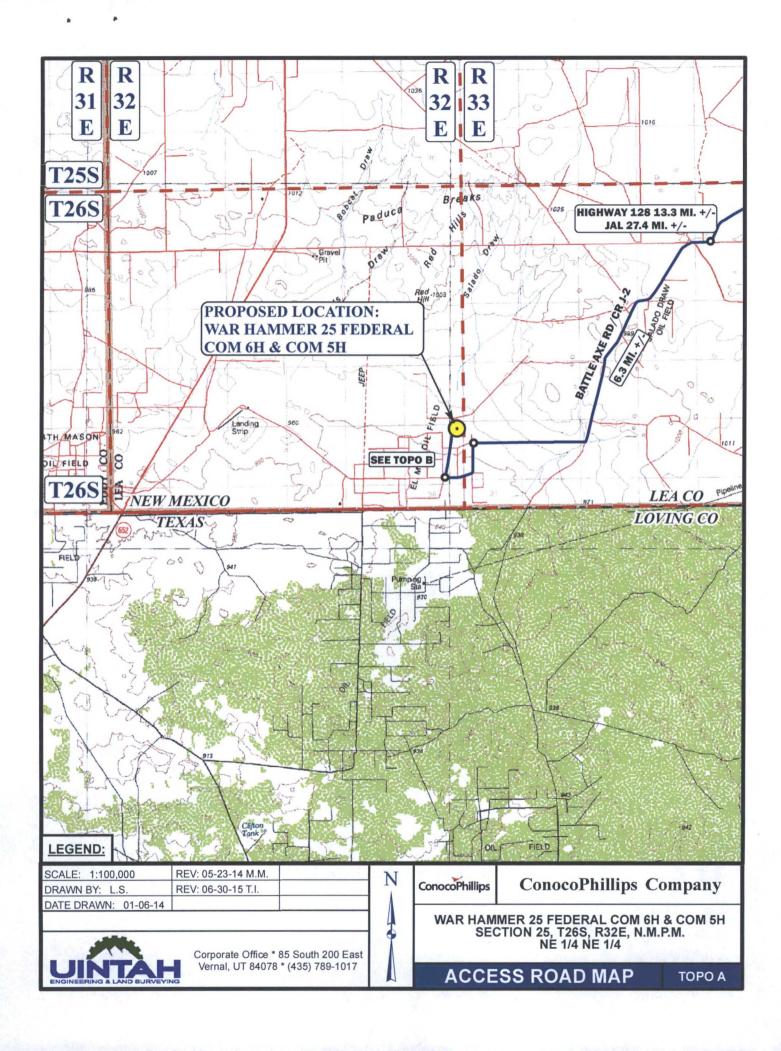

## ConocoPhillips Company WAR HAMMER 25 FEDERAL COM 6H & COM 5H SECTION 25, T26S, R32E, N.M.P.M.

BEGINNING AT THE INTERSECTION OF HIGHWAY 18 AND HIGHWAY 128 PROCEED IN A WESTERLY, THEN NORTHWESTERLY DIRECTION FROM JAL, NEW MEXICO ALONG HIGHWAY 128 APPROXIMATELY 14.1 MILES TO THE JUNCTION OF THIS ROAD AND BATTLE AXE ROAD TO THE SOUTHWEST; TURN LEFT AND PROCEED IN A SOUTHWESTERLY, THEN WESTERLY, THEN SOUTHERLY, THE SOUTHWESTERLY DIRECTION APPROXIMATELY 13.3 MILES TO THE JUNCTION OF THIS ROAD AND BATTLE AXE ROAD/CR J-2 TO THE WEST; TURN RIGHT AND PROCEED IN A WESTERLY, THEN SOUTHWESTERLY, THEN WESTERLY DIRECTION APPROXIMATELY 6.3 MILES TO THE JUNCTION OF THIS ROAD AND CR J-1/CR J-2 TO THE SOUTH; TURN LEFT AND PROCEED IN A SOUTHERLY, THEN WESTERLY DIRECTION APPROXIMATELY 1.0 MILES TO THE JUNCTION OF THIS ROAD AND AN EXISTING ROAD TO THE NORTHEAST; TURN RIGHT AND PROCEED IN A NORTHEASTERLY DIRECTION APPROXIMATELY 0.9 MILES TO THE BEGINNING OF THE PROPOSED ACCESS TO THE EAST; FOLLOW ROAD FLAGS IN AN EASTERLY DIRECTION APPROXIMATELY 75' TO THE PROPOSED LOCATION.

TOTAL DISTANCE FROM JAL, NEW MEXICO TO THE PROPOSED LOCATION IS APPROXIMATELY 35.6 MILES.

RIGHT-OF-WAY LENGTHS DESCRIPTION FEET **ACRES** RODS TOTAL 507.34 0.349

= SECTION CORNERS LOCATED

KNOWLEDGE AND BELIEF