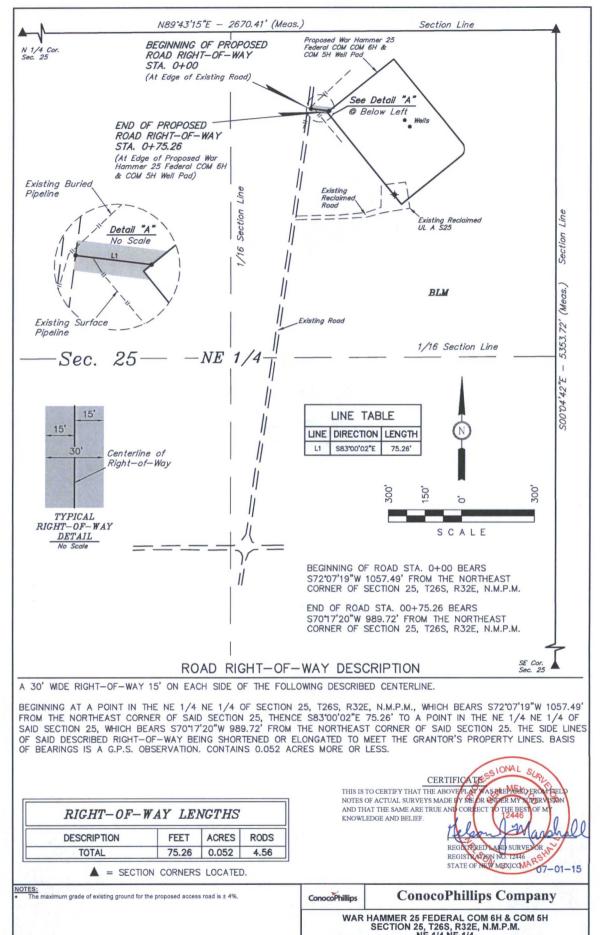

 DATE: 01-27-14
 REVISED: 03-13-15 H.W. REVISED: 06-29-15 T.E.

ACCESS ROAD R-O-W

FIGURE #6

TOTAL DISTANCE FROM JAL, NEW MEXICO TO THE PROPOSED LOCATION IS APPROXIMATELY 35.6 MILES.

RIGHT-OF-WAY LENGTHS DESCRIPTION FEET **ACRES** RODS TOTAL 507.34 0.349

= SECTION CORNERS LOCATED

KNOWLEDGE AND BELIEF