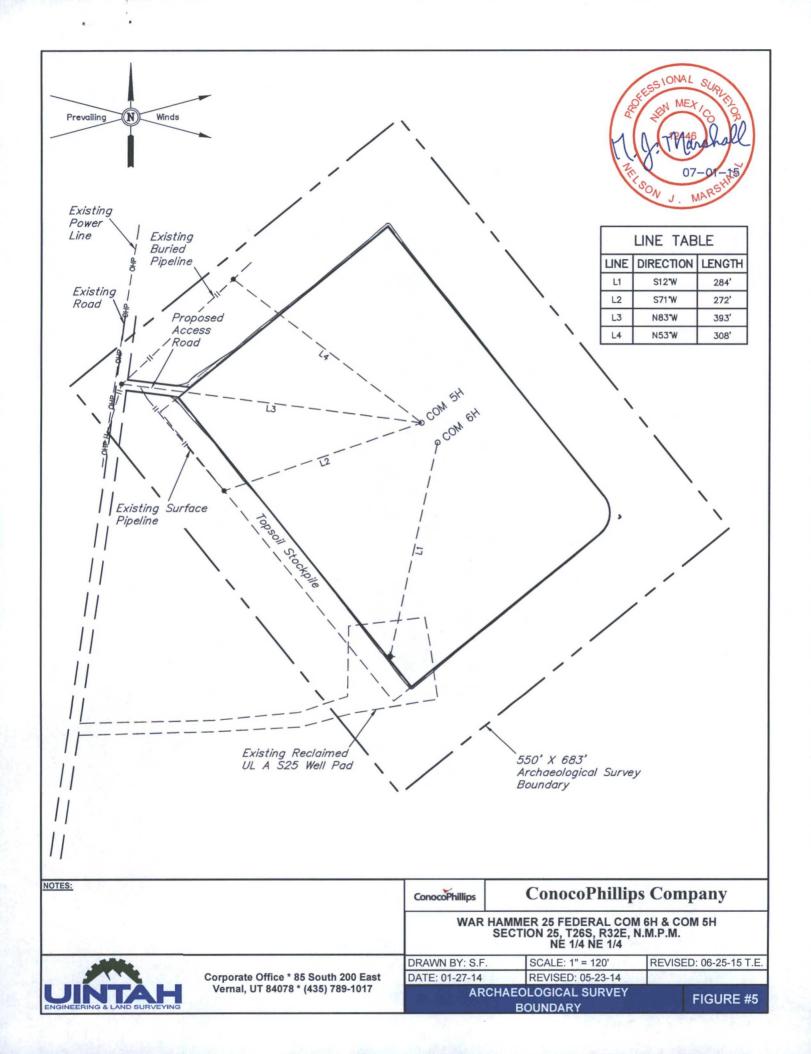

## **ConocoPhillips Company**

WAR HAMMER 25 FEDERAL COM 6H & COM 5H SECTION 25, T26S, R32E, N.M.P.M. NE 1/4 NE 1/4

Corporate Office \* 85 South 200 East Vernal, UT 84078 \* (435) 789-1017

DRAWN BY: S.F. DATE: 01-27-14

SCALE: AS SHOWN

REVISED: 04-20-15 B.A. REVISED: 03-13-15 H.W. REVISED: 06-25-15 T.E.

Corporate Office \* 85 South 200 East Vernal, UT 84078 \* (435) 789-1017 
 NÉ 1/4 NÉ 1/4

 DRAWN BY: S.F.
 SCALE: 1" = 300'
 REVISED: 04-20-15 B.A.