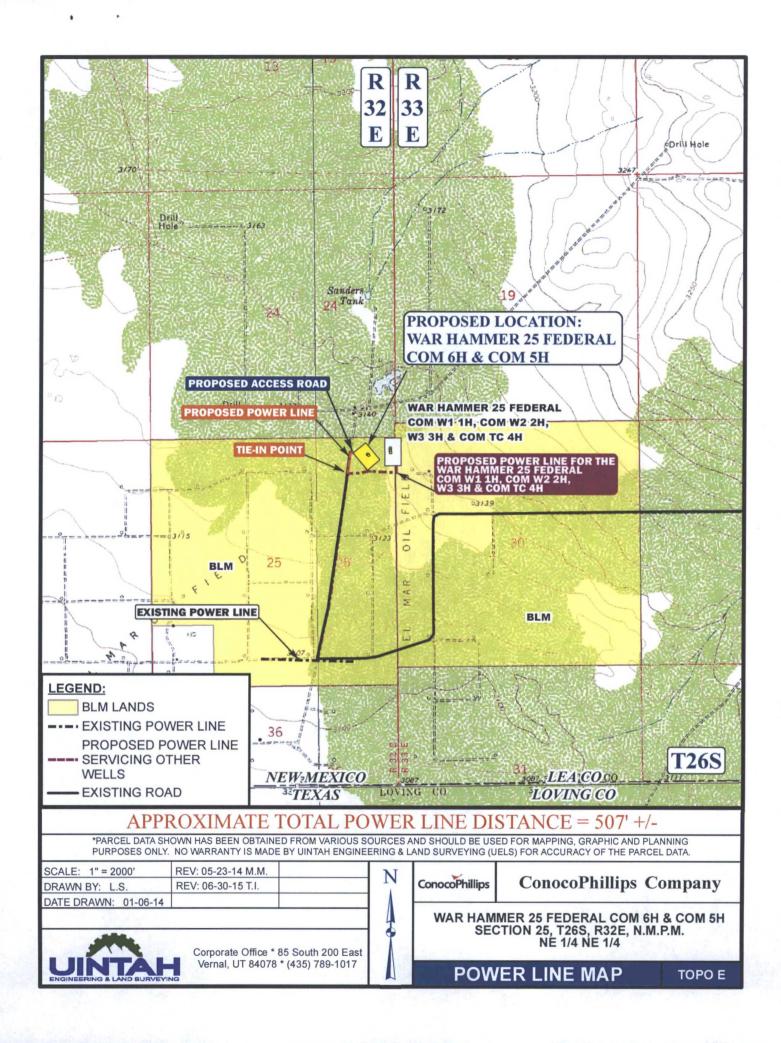

No allowable will be assigned to this completion until all interests have been consolidated or a non-standard unit has been approved by the division.

WAR HAMMER 25 FEDERAL COM 6H & COM 5H SECTION 25, T26S, R32E, N.M.P.M. NE 1/4 NE 1/4

TOTAL DISTANCE FROM JAL, NEW MEXICO TO THE PROPOSED LOCATION IS APPROXIMATELY 35.6 MILES.

RIGHT-OF-WAY LENGTHS DESCRIPTION FEET **ACRES** RODS TOTAL 507.34 0.349

= SECTION CORNERS LOCATED

KNOWLEDGE AND BELIEF

Corporate Office \* 85 South 200 East Vernal, UT 84078 \* (435) 789-1017

POWER LINE R-O-W

REVISED: 06-29-15 T.E. FIGURE #8

REVISED: 04-20-15 B.A.