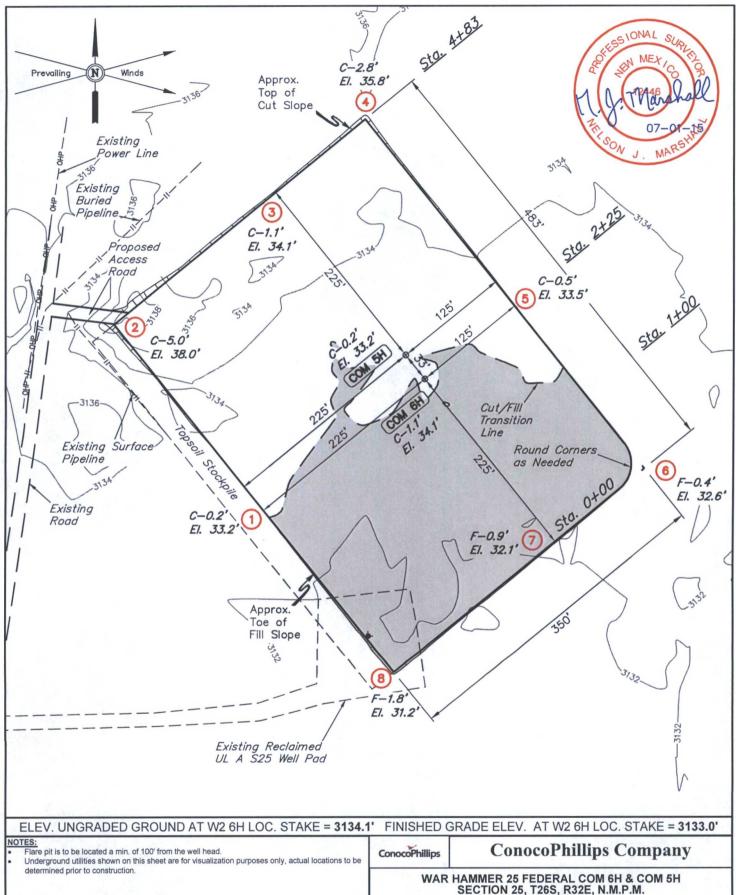

No allowable will be assigned to this completion until all interests have been consolidated or a non-standard unit has been approved by the division.

WAR HAMMER 25 FEDERAL COM 6H & COM 5H SECTION 25, T26S, R32E, N.M.P.M. NE 1/4 NE 1/4

DRAWN BY: S.F DATE: 01-27-14

SCALE: 1" = 100' REVISED: 05-23-14 REVISED: 06-16-14 REVISED: 06-25-15 T.E.

Corporate Office \* 85 South 200 East Vernal, UT 84078 \* (435) 789-1017

| APPROXIMATE EARTHWO                             | ORK QUANTITIES | APPROXIMATE SURFACE DISTURBANCE AREAS |               |        |  |
|-------------------------------------------------|----------------|---------------------------------------|---------------|--------|--|
| (3") TOPSOIL STRIPPING                          | 1,590 Cu. Yds. |                                       | DISTANCE      | ACRES  |  |
| REMAINING LOCATION                              | 2,730 Cu. Yds. | WELL SITE DISTURBANCE                 | NA            | ±4.264 |  |
| TOTAL CUT                                       | 4,320 Cu. Yds. | ACCESS ROAD DISTURBANCE               | ±75.26'       | ±0.052 |  |
| FILL                                            | 2,730 Cu. Yds. | FLOW LINE DISTURBANCE                 | ±1849.38'     | ±1.274 |  |
| EXCESS MATERIAL                                 | 1,590 Cu. Yds. | POWER LINE DISTURBANCE                | ±507.34'      | ±0.349 |  |
| TOPSOIL                                         | 1,590 Cu. Yds. | TOTAL DISTURBANCE                     |               | ±5.939 |  |
| EXCESS UNBALANCE (After Interim Rehabilitation) | 0 Cu. Yds.     | TOTAL DISTURBANCE                     | . DISTURBANCE |        |  |

NOTES:
Fill quantity includes 5% for compaction.

ConocoPhillips