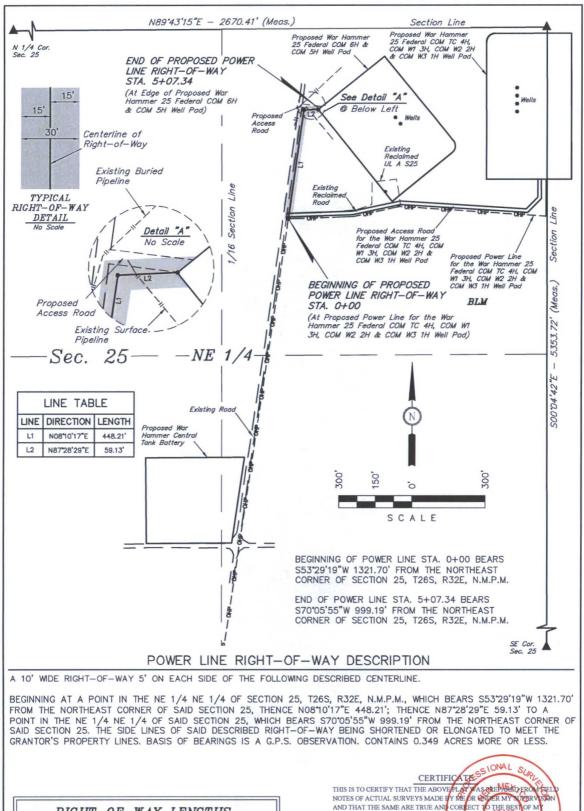

TOTAL DISTANCE FROM JAL, NEW MEXICO TO THE PROPOSED LOCATION IS APPROXIMATELY 35.6 MILES.

RIGHT-OF-WAY LENGTHS DESCRIPTION FEET **ACRES** RODS TOTAL 507.34 0.349

= SECTION CORNERS LOCATED

KNOWLEDGE AND BELIEF

Corporate Office \* 85 South 200 East Vernal, UT 84078 \* (435) 789-1017

POWER LINE R-O-W

REVISED: 06-29-15 T.E. FIGURE #8

REVISED: 04-20-15 B.A.