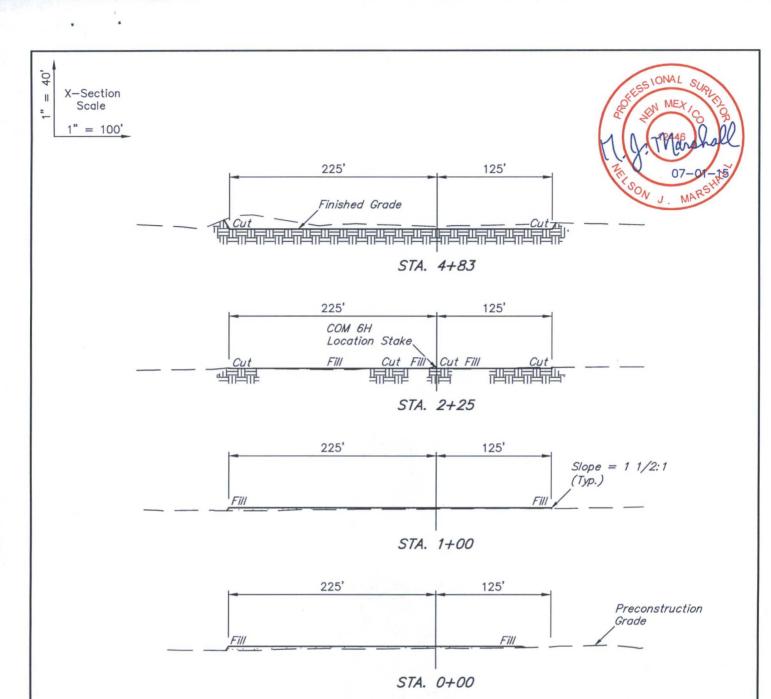

DRAWN BY: S.F DATE: 01-27-14

SCALE: 1" = 100' REVISED: 05-23-14 REVISED: 06-16-14 REVISED: 06-25-15 T.E.

Corporate Office \* 85 South 200 East Vernal, UT 84078 \* (435) 789-1017

| APPROXIMATE EARTHWO                             | ORK QUANTITIES | APPROXIMATE SURFACE DISTURBANCE AREAS |               |        |  |
|-------------------------------------------------|----------------|---------------------------------------|---------------|--------|--|
| (3") TOPSOIL STRIPPING                          | 1,590 Cu. Yds. |                                       | DISTANCE      | ACRES  |  |
| REMAINING LOCATION                              | 2,730 Cu. Yds. | WELL SITE DISTURBANCE                 | NA            | ±4.264 |  |
| TOTAL CUT                                       | 4,320 Cu. Yds. | ACCESS ROAD DISTURBANCE               | ±75.26'       | ±0.052 |  |
| FILL                                            | 2,730 Cu. Yds. | FLOW LINE DISTURBANCE                 | ±1849.38'     | ±1.274 |  |
| EXCESS MATERIAL                                 | 1,590 Cu. Yds. | POWER LINE DISTURBANCE                | ±507.34'      | ±0.349 |  |
| TOPSOIL                                         | 1,590 Cu. Yds. | TOTAL DISTURBANCE                     |               | ±5.939 |  |
| EXCESS UNBALANCE (After Interim Rehabilitation) | 0 Cu. Yds.     | TOTAL DISTURBANCE                     | . DISTURBANCE |        |  |

NOTES:
Fill quantity includes 5% for compaction.

ConocoPhillips