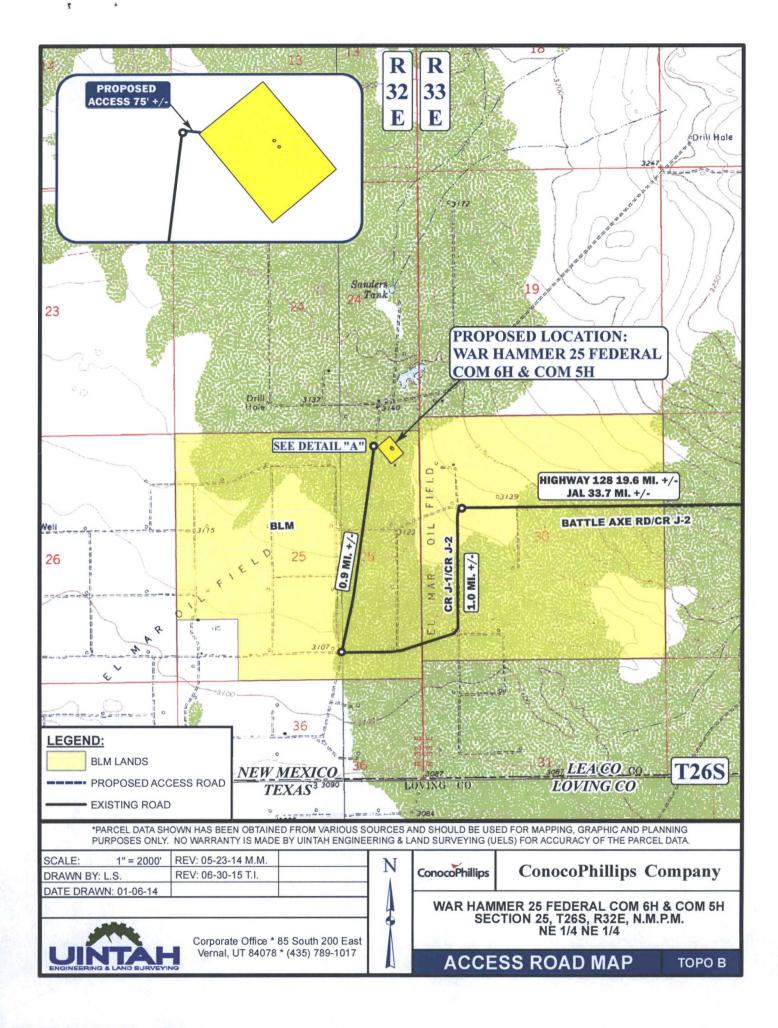

## ConocoPhillips Company WAR HAMMER 25 FEDERAL COM 6H & COM 5H SECTION 25, T26S, R32E, N.M.P.M.

BEGINNING AT THE INTERSECTION OF HIGHWAY 18 AND HIGHWAY 128 PROCEED IN A WESTERLY, THEN NORTHWESTERLY DIRECTION FROM JAL, NEW MEXICO ALONG HIGHWAY 128 APPROXIMATELY 14.1 MILES TO THE JUNCTION OF THIS ROAD AND BATTLE AXE ROAD TO THE SOUTHWEST; TURN LEFT AND PROCEED IN A SOUTHWESTERLY, THEN WESTERLY, THEN SOUTHERLY, THE SOUTHWESTERLY DIRECTION APPROXIMATELY 13.3 MILES TO THE JUNCTION OF THIS ROAD AND BATTLE AXE ROAD/CR J-2 TO THE WEST; TURN RIGHT AND PROCEED IN A WESTERLY, THEN SOUTHWESTERLY, THEN WESTERLY DIRECTION APPROXIMATELY 6.3 MILES TO THE JUNCTION OF THIS ROAD AND CR J-1/CR J-2 TO THE SOUTH; TURN LEFT AND PROCEED IN A SOUTHERLY, THEN WESTERLY DIRECTION APPROXIMATELY 1.0 MILES TO THE JUNCTION OF THIS ROAD AND AN EXISTING ROAD TO THE NORTHEAST; TURN RIGHT AND PROCEED IN A NORTHEASTERLY DIRECTION APPROXIMATELY 0.9 MILES TO THE BEGINNING OF THE PROPOSED ACCESS TO THE EAST; FOLLOW ROAD FLAGS IN AN EASTERLY DIRECTION APPROXIMATELY 75' TO THE PROPOSED LOCATION.

TOTAL DISTANCE FROM JAL, NEW MEXICO TO THE PROPOSED LOCATION IS APPROXIMATELY 35.6 MILES.

RIGHT-OF-WAY LENGTHS DESCRIPTION FEET **ACRES** RODS TOTAL 507.34 0.349

= SECTION CORNERS LOCATED

KNOWLEDGE AND BELIEF