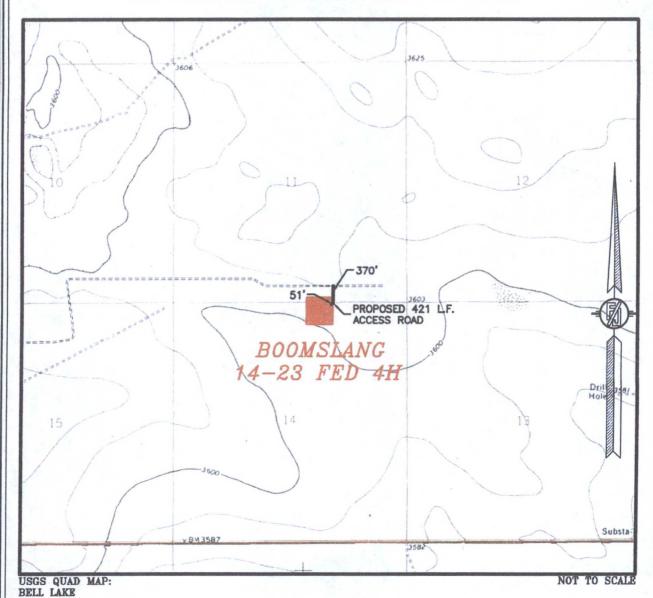

# SECTION 14, TOWNSHIP 24 SOUTH, RANGE 33 EAST, N.M.P.M. LEA COUNTY, STATE OF NEW MEXICO VICINITY MAP

DISTANCES IN MILES

NOT TO SCALE

DIRECTIONS TO LOCATION

DIRECTIONS TO LOCATION
FROM STATE HWY. 128 AND CR. J2 (BRININSTOCL) GO NORTH ON J2
0.85 MILES, TURN RIGHT AND GO EAST 0.5 MILES, BEND LEFT AND
GO NORTH 0.25 MILES, TURN RIGHT AND GO EAST 1.15 MILES TO A
PROPOSED ROAD SURVEY AND FOLLOW FLAGS SOUTH 370" THEN
SOUTH—SOUTHWEST 51" TO THE PROPOSED NORTHEAST PAD CORNER
FOR THIS LOCATION. FOR THIS LOCATION