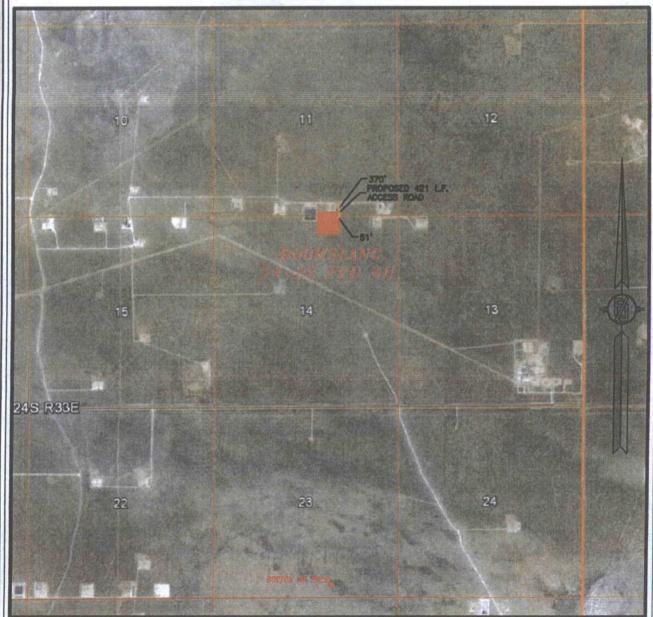

# SECTION 14, TOWNSHIP 24 SOUTH, RANGE 33 EAST, N.M.P.M. LEA COUNTY, STATE OF NEW MEXICO AERIAL PHOTO

NOT TO SCALE AERIAL PHOTO: GOOGLE EARTH FEB. 2014

DEVON ENERGY PRODUCTION COMPANY, L.P.

BOOMSLANG 14-23 FED 4H

LOCATED 200 FT. FROM THE NORTH LINE
AND 1930 FT. FROM THE EAST LINE OF
SECTION 14, TOWNSHIP 24 SOUTH,
RANGE 33 EAST, N.M.P.M.
LEA COUNTY, STATE OF NEW MEXICO

JUNE 8, 2016

SURVEY NO. 3463D

MADRON SURVEYING, INC. 301 SOUTH CANAL CARLSBAD, NEW MEXICO

# SECTION 14, TOWNSHIP 24 SOUTH, RANGE 33 EAST, N.M.P.M. LEA COUNTY, STATE OF NEW MEXICO AERIAL ACCESS ROUTE MAP

NOT TO SCALE AERIAL PHOTO: GOOGLE EARTH FEB. 2014

DEVON ENERGY PRODUCTION COMPANY, L.P.

BOOMSLANG 14-23 FED 4H