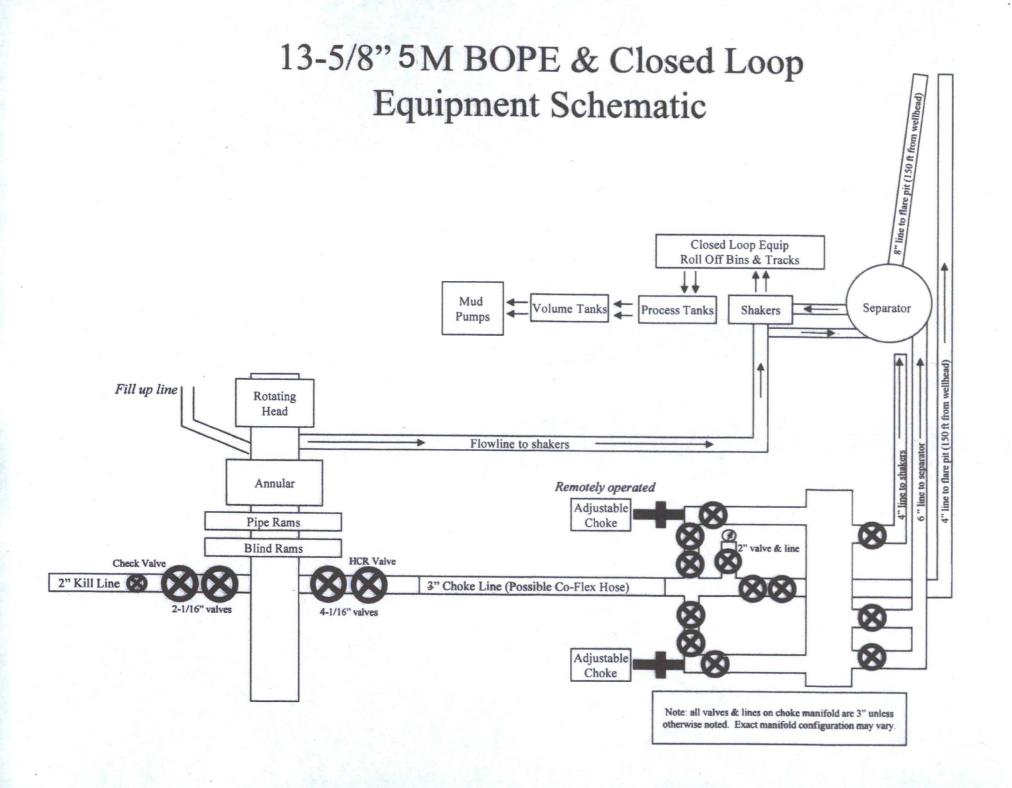

### 4. Pressure Control Equipment

N A variance is requested for the use of a diverter on the surface casing. See attached for schematic.

| BOP installed<br>and tested<br>before drilling<br>which hole? | Size?     | Min.<br>Required<br>WP | J          | уре     | 1 | Tested to:              |
|---------------------------------------------------------------|-----------|------------------------|------------|---------|---|-------------------------|
|                                                               |           |                        | Ar         | mular   | х | 50% of working pressure |
| • , ~                                                         |           | 5m                     | Blin       | d Ram   |   |                         |
| 12-1/4"                                                       | 13-5/8"   | 3M                     | Pip        | e Ram   |   | 245M                    |
|                                                               |           |                        | Doub       | ole Ram | Х | 3M 5 11/                |
|                                                               |           |                        | Other*     |         |   | ,                       |
|                                                               |           |                        | Ar         | ınular  | х | 50% testing pressure    |
|                                                               |           | 5M                     | Blin       | d Ram   |   | -m                      |
| 8-3/4"                                                        | . 13-5/8" | 3M                     | Pip        | e Ram   |   | 5/11                    |
| 0-3/4                                                         | . 13-3/6  | 3101                   | Doub       | ole Ram | Х | 3M                      |
|                                                               |           |                        | Other<br>* |         |   | Per David Coa           |
|                                                               |           |                        | An         | nular   |   |                         |
|                                                               |           |                        | Blin       | d Ram   |   | ,                       |
|                                                               |           |                        | Pipe       | e Ram   |   |                         |
|                                                               |           |                        | Doub       | le Ram  |   |                         |
|                                                               |           |                        | Other<br>* |         |   |                         |

<sup>\*</sup>Specify if additional ram is utilized.

BOP/BOPE will be tested by an independent service company to 250 psi low and the high pressure indicated above per Onshore Order 2 requirements. The System may be upgraded to a

higher pressure but still tested to the working pressure listed in the table above. If the system is upgraded all the components installed will be functional and tested.

Pipe rams will be operationally checked each 24 hour period. Blind rams will be operationally checked on each trip out of the hole. These checks will be noted on the daily tour sheets. Other accessories to the BOP equipment will include a Kelly cock and floor safety valve (inside BOP) and choke lines and choke manifold. See attached schematics.

- Formation integrity test will be performed per Onshore Order #2. On Exploratory wells or on that portion of any well approved for a 5M BOPE system or greater, a pressure integrity test of each casing shoe shall be performed. Will be tested in accordance with Onshore Oil and Gas Order #2 III.B.1.i.
  - A variance is requested for the use of a flexible choke line from the BOP to Choke Manifold. See attached for specs and hydrostatic test chart.
    - Are anchors required by manufacturer?
- A multibowl wellhead may be used. The BOP will be tested per Onshore Order #2 after installation on the surface casing which will cover testing requirements for a maximum of 30 days. If any seal subject to test pressure is broken the system must be tested.

Devon proposes the option of using a multi-bowl wellhead assembly. This assembly will only be tested when installed on the surface casing. Minimum working pressure of the blowout preventer (BOP) and related equipment (BOPE) required for drilling below the surface casing shoe shall be 3000 (3M) psi. 5,000 (5m) BOP Required.

- Wellhead will be installed by wellhead representatives.
- If the welding is performed by a third party, the wellhead representative will monitor the temperature to verify that it does not exceed the maximum temperature of the seal.
- Wellhead representative will install the test plug for the initial BOP test.
- Wellhead will install a solid steel body pack-off to completely isolate the lower head after cementing intermediate casing. After installation of the pack-off, the pack-off and the lower flange will be tested to 3M, as shown on the attached schematic. Everything above the pack-off will not have been altered whatsoever from the initial nipple up. Therefore the BOP components will not be retested at that time.
- If the cement does not circulate and one inch operations would have been possible with a standard wellhead, the well head will be cut and top out operations will be conducted.
- Devon will pressure test all seals above and below the mandrel (but still above the casing) to full working pressure rating.
- Devon will test the casing to 0.22 psi/ft or 1500 psi, whichever is greater, as per Onshore Order #2.

After running the 13-3/8" surface casing, a 13-5/8" BOP/BOPE system with a minimum rating of 3M will be installed on the Uni-head wellhead system and will undergo a 250 psi low pressure test followed by a 3,000 psi high pressure test. The 3,000 psi high and

250 psi low test will cover testing requirements a maximum of 30 days, as per Onshore Order #2. If the well is not complete within 30 days of this BOP test, another full BOP test will be conducted, as per Onshore Order #2.

After running the 9-5/8' intermediate casing with a mandrel hanger, the 13-5/8" BOP/BOPE system with a minimum rating of 3M will already be installed on the Unihead.

The pipe rams will be operated and checked each 24 hour period and each time the drill pipe is out of the hole. These tests will be logged in the daily driller's log. A 2" kill line and 3" choke line will be incorporated into the drilling spool below the ram BOP. In addition to the rams and annular preventer, additional BOP accessories include a kelly cock, floor safety valve, choke lines, and choke manifold rated at 3,000 psi WP.

Devon requests a variance to use a flexible line with flanged ends between the BOP and the choke manifold (choke line). The line will be kept as straight as possible with minimal turns

See attached schematic.