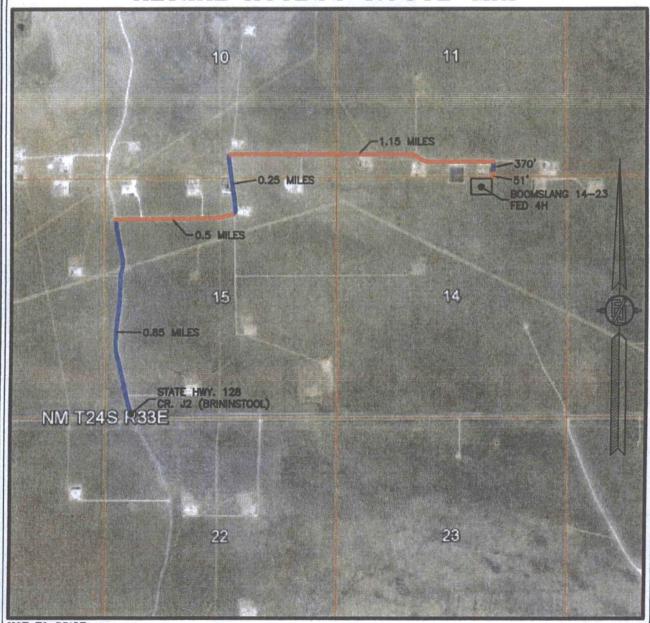

# SECTION 14, TOWNSHIP 24 SOUTH, RANGE 33 EAST, N.M.P.M. LEA COUNTY, STATE OF NEW MEXICO VICINITY MAP

DISTANCES IN MILES

NOT TO SCALE

DIRECTIONS TO LOCATION

DIRECTIONS TO LOCATION
FROM STATE HWY. 128 AND CR. J2 (BRININSTOCL) GO NORTH ON J2
0.85 MILES, TURN RIGHT AND GO EAST 0.5 MILES, BEND LEFT AND
GO NORTH 0.25 MILES, TURN RIGHT AND GO EAST 1.15 MILES TO A
PROPOSED ROAD SURVEY AND FOLLOW FLAGS SOUTH 370" THEN
SOUTH—SOUTHWEST 51" TO THE PROPOSED NORTHEAST PAD CORNER
FOR THIS LOCATION. FOR THIS LOCATION