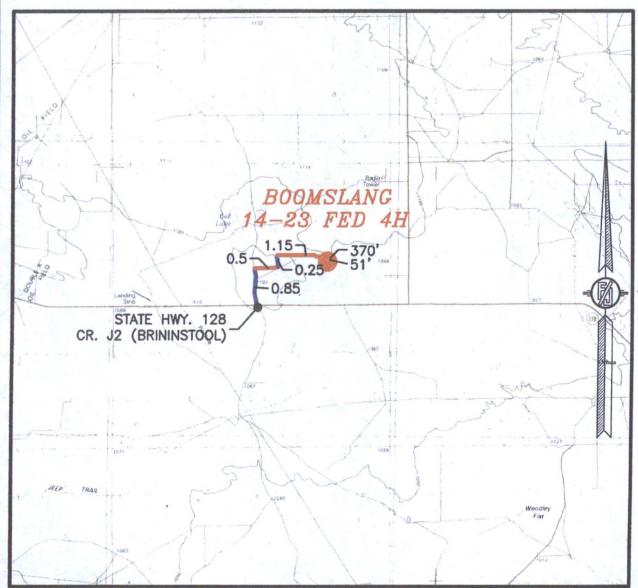

# SECTION 14, TOWNSHIP 24 SOUTH, RANGE 33 EAST, N.M.P.M. LEA COUNTY, STATE OF NEW MEXICO VICINITY MAP

DISTANCES IN MILES

NOT TO SCALE

DIRECTIONS TO LOCATION

DIRECTIONS TO LOCATION
FROM STATE HWY. 128 AND CR. J2 (BRININSTOCL) GO NORTH ON J2
0.85 MILES, TURN RIGHT AND GO EAST 0.5 MILES, BEND LEFT AND
GO NORTH 0.25 MILES, TURN RIGHT AND GO EAST 1.15 MILES TO A
PROPOSED ROAD SURVEY AND FOLLOW FLAGS SOUTH 370" THEN
SOUTH—SOUTHWEST 51" TO THE PROPOSED NORTHEAST PAD CORNER
FOR THIS LOCATION. FOR THIS LOCATION