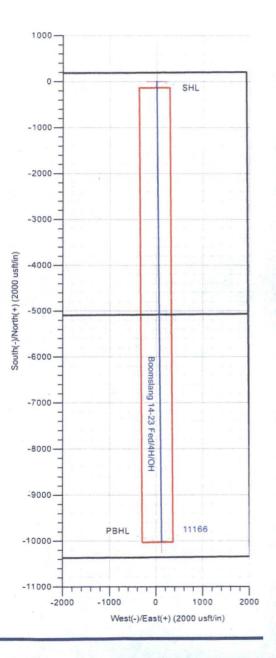

Devon Energy Production Co., L.P. respectfully requests approval to change the bottom hole location from 330 FSL & 1700 FEL, Unit O, Section 23, T24S, R33E to 330 FSL & 1895 FEL, Unit O, Section 23, T24S, R33E.

Northing: Easting: Slot Radius:

446,243,13 usft 786,353,47 usft

Latitude: 13-3/16 "

Longitude: **Grid Convergence:**  32° 13' 27.535 N

103° 32' 27,617 W 0.42

Position Uncertainty:

4H, 2nd BS SS

0.00 usft

0.30 usft

Northing: Easting:

446,243.43 usft 786,403.41 usft

6.93

Latitude: Longitude: 32° 13' 27.534 N

**Position Uncertainty** 

+E/-W

+N/-S

49.94 usft 0.00 usft

Wellhead Elevation:

3,626.90 usft

**Ground Level:** 

103° 32' 27.036 W

3,601.90 usft

Wellbore

**Well Position** 

+N/-S (usft) 0.00

+E/-W (usft) 0.00

Direction (°) 179.34

| Plan Sections               |                 |         | MEA-RIGHT OWNER OF          | NO COLUMN CONTRACTORS | NAME OF THE PARTY | CORRESPONDENCE DE LA COMPANSION DE LA CO |                              | V KOKAL DANASANA            | UT SWITTER AND IT THE STANKER |                                     |
|-----------------------------|-----------------|---------|-----------------------------|-----------------------|-------------------------------------------------------------------------------------------------------------------------------------------------------------------------------------------------------------------------------------------------------------------------------------------------------------------------------------------------------------------------------------------------------------------------------------------------------------------------------------------------------------------------------------------------------------------------------------------------------------------------------------------------------------------------------------------------------------------------------------------------------------------------------------------------------------------------------------------------------------------------------------------------------------------------------------------------------------------------------------------------------------------------------------------------------------------------------------------------------------------------------------------------------------------------------------------------------------------------------------------------------------------------------------------------------------------------------------------------------------------------------------------------------------------------------------------------------------------------------------------------------------------------------------------------------------------------------------------------------------------------------------------------------------------------------------------------------------------------------------------------------------------------------------------------------------------------------------------------------------------------------------------------------------------------------------------------------------------------------------------------------------------------------------------------------------------------------------------------------------------------------|--------------------------------------------------------------------------------------------------------------------------------------------------------------------------------------------------------------------------------------------------------------------------------------------------------------------------------------------------------------------------------------------------------------------------------------------------------------------------------------------------------------------------------------------------------------------------------------------------------------------------------------------------------------------------------------------------------------------------------------------------------------------------------------------------------------------------------------------------------------------------------------------------------------------------------------------------------------------------------------------------------------------------------------------------------------------------------------------------------------------------------------------------------------------------------------------------------------------------------------------------------------------------------------------------------------------------------------------------------------------------------------------------------------------------------------------------------------------------------------------------------------------------------------------------------------------------------------------------------------------------------------------------------------------------------------------------------------------------------------------------------------------------------------------------------------------------------------------------------------------------------------------------------------------------------------------------------------------------------------------------------------------------------------------------------------------------------------------------------------------------------|------------------------------|-----------------------------|-------------------------------|-------------------------------------|
| Measured<br>Depth<br>(usft) | Inclination (°) | Azimuth | Vertical<br>Depth<br>(usft) | +N/-S<br>(usft)       | +E/-W<br>(usft)                                                                                                                                                                                                                                                                                                                                                                                                                                                                                                                                                                                                                                                                                                                                                                                                                                                                                                                                                                                                                                                                                                                                                                                                                                                                                                                                                                                                                                                                                                                                                                                                                                                                                                                                                                                                                                                                                                                                                                                                                                                                                                               | Dogleg<br>Rate<br>(°/100usft)                                                                                                                                                                                                                                                                                                                                                                                                                                                                                                                                                                                                                                                                                                                                                                                                                                                                                                                                                                                                                                                                                                                                                                                                                                                                                                                                                                                                                                                                                                                                                                                                                                                                                                                                                                                                                                                                                                                                                                                                                                                                                                  | Build<br>Rate<br>(°/100usft) | Turn<br>Rate<br>(°/100usft) | TFO<br>(°)                    | Target                              |
| 0.00                        | 0.00            | 0.00    | 0.00                        | 0.00                  | 0.00                                                                                                                                                                                                                                                                                                                                                                                                                                                                                                                                                                                                                                                                                                                                                                                                                                                                                                                                                                                                                                                                                                                                                                                                                                                                                                                                                                                                                                                                                                                                                                                                                                                                                                                                                                                                                                                                                                                                                                                                                                                                                                                          | 0.00                                                                                                                                                                                                                                                                                                                                                                                                                                                                                                                                                                                                                                                                                                                                                                                                                                                                                                                                                                                                                                                                                                                                                                                                                                                                                                                                                                                                                                                                                                                                                                                                                                                                                                                                                                                                                                                                                                                                                                                                                                                                                                                           | 0.00                         | 0.00                        | 0.00                          | KOLINIA DESTABLISMENTA DE SANDON DE |
| 10,474.20                   | 0.00            | 0.00    | 10,474.20                   | 0.00                  | 0.00                                                                                                                                                                                                                                                                                                                                                                                                                                                                                                                                                                                                                                                                                                                                                                                                                                                                                                                                                                                                                                                                                                                                                                                                                                                                                                                                                                                                                                                                                                                                                                                                                                                                                                                                                                                                                                                                                                                                                                                                                                                                                                                          | 0.00                                                                                                                                                                                                                                                                                                                                                                                                                                                                                                                                                                                                                                                                                                                                                                                                                                                                                                                                                                                                                                                                                                                                                                                                                                                                                                                                                                                                                                                                                                                                                                                                                                                                                                                                                                                                                                                                                                                                                                                                                                                                                                                           | 0.00                         | 0.00                        | 0.00                          |                                     |
| 11,367.00                   | 89.28           | 179.34  | 11,047.11                   | -565.72               | 6.48                                                                                                                                                                                                                                                                                                                                                                                                                                                                                                                                                                                                                                                                                                                                                                                                                                                                                                                                                                                                                                                                                                                                                                                                                                                                                                                                                                                                                                                                                                                                                                                                                                                                                                                                                                                                                                                                                                                                                                                                                                                                                                                          | 10.00                                                                                                                                                                                                                                                                                                                                                                                                                                                                                                                                                                                                                                                                                                                                                                                                                                                                                                                                                                                                                                                                                                                                                                                                                                                                                                                                                                                                                                                                                                                                                                                                                                                                                                                                                                                                                                                                                                                                                                                                                                                                                                                          | 10.00                        | 0.00                        | 179.34                        |                                     |
| 20,828.28                   | 89.28           | 179.34  | 11,166.00                   | -10,025.64            | 114.77                                                                                                                                                                                                                                                                                                                                                                                                                                                                                                                                                                                                                                                                                                                                                                                                                                                                                                                                                                                                                                                                                                                                                                                                                                                                                                                                                                                                                                                                                                                                                                                                                                                                                                                                                                                                                                                                                                                                                                                                                                                                                                                        | 0.00                                                                                                                                                                                                                                                                                                                                                                                                                                                                                                                                                                                                                                                                                                                                                                                                                                                                                                                                                                                                                                                                                                                                                                                                                                                                                                                                                                                                                                                                                                                                                                                                                                                                                                                                                                                                                                                                                                                                                                                                                                                                                                                           | 0.00                         | 0.00                        | 0.00                          | PBHL (B1423F 4H)                    |