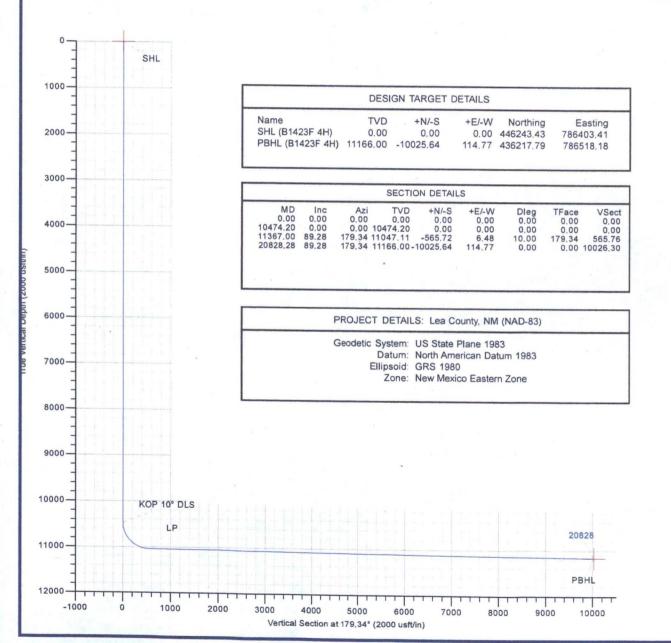

# 1. Geologic Formations

| TVD of target | 11,166' | Pilot hole depth              | N/A  |
|---------------|---------|-------------------------------|------|
| MD at TD:     | 20,828  | Deepest expected fresh water: | 100' |

# Basin

| Formation                 | Depth (TVD)<br>from KB | Water/Mineral Bearing/<br>Target Zone?     | Hazards* |
|---------------------------|------------------------|--------------------------------------------|----------|
| Rustler                   | 1284                   | rarget Pones                               |          |
| Top of Salt               | 1805                   |                                            |          |
| Base of Salt              | 5231                   |                                            |          |
| Delaware                  | 5231                   | -                                          |          |
| Cherry Canyon             | 6144                   |                                            |          |
| Brushy Canyon             | 7504                   |                                            |          |
| Madera                    | 8774                   |                                            |          |
| Lower Brushy Canyon       | 8881                   |                                            |          |
| 1st BSPG Lime             | 9044                   |                                            |          |
| Leonard                   | 9168                   |                                            |          |
| 1st BSPG Sand             | 10103                  | 2. 1 10 10 10 10 10 10 10 10 10 10 10 10 1 |          |
| 2nd BSPG Lime             | 10363                  | 2 2 2 3                                    |          |
| 2nd BSPG Sand             | 10788                  |                                            |          |
| 2nd BSPG Sand Target Top  | 11011                  |                                            |          |
| 2nd BSPG Sand Target Base | 11116                  |                                            |          |
| 3rd BSPG Lime             | 11291                  |                                            |          |
|                           |                        |                                            |          |
|                           |                        |                                            |          |

Version:

Phase:

PLAN

Tie On Depth:

0.00

60.02

**Vertical Section:** 

Depth From (TVD) (usft) 0.00

+N/-S (usft) 0.00

+E/-W (usft) 0.00

Direction (°) 179.34

| Plan Sections               |                 |         | MEA-RIGHT OWNER OF          | NO COLUMN CONTRACTORS | NAME OF THE PARTY | CORRESPONDENCE DE LA COMPANSION DE LA CO |                              | V KOKAL DANASANA            | UT SWITTER AND IT THE STANKER |                                     |
|-----------------------------|-----------------|---------|-----------------------------|-----------------------|-------------------------------------------------------------------------------------------------------------------------------------------------------------------------------------------------------------------------------------------------------------------------------------------------------------------------------------------------------------------------------------------------------------------------------------------------------------------------------------------------------------------------------------------------------------------------------------------------------------------------------------------------------------------------------------------------------------------------------------------------------------------------------------------------------------------------------------------------------------------------------------------------------------------------------------------------------------------------------------------------------------------------------------------------------------------------------------------------------------------------------------------------------------------------------------------------------------------------------------------------------------------------------------------------------------------------------------------------------------------------------------------------------------------------------------------------------------------------------------------------------------------------------------------------------------------------------------------------------------------------------------------------------------------------------------------------------------------------------------------------------------------------------------------------------------------------------------------------------------------------------------------------------------------------------------------------------------------------------------------------------------------------------------------------------------------------------------------------------------------------------|--------------------------------------------------------------------------------------------------------------------------------------------------------------------------------------------------------------------------------------------------------------------------------------------------------------------------------------------------------------------------------------------------------------------------------------------------------------------------------------------------------------------------------------------------------------------------------------------------------------------------------------------------------------------------------------------------------------------------------------------------------------------------------------------------------------------------------------------------------------------------------------------------------------------------------------------------------------------------------------------------------------------------------------------------------------------------------------------------------------------------------------------------------------------------------------------------------------------------------------------------------------------------------------------------------------------------------------------------------------------------------------------------------------------------------------------------------------------------------------------------------------------------------------------------------------------------------------------------------------------------------------------------------------------------------------------------------------------------------------------------------------------------------------------------------------------------------------------------------------------------------------------------------------------------------------------------------------------------------------------------------------------------------------------------------------------------------------------------------------------------------|------------------------------|-----------------------------|-------------------------------|-------------------------------------|
| Measured<br>Depth<br>(usft) | Inclination (°) | Azimuth | Vertical<br>Depth<br>(usft) | +N/-S<br>(usft)       | +E/-W<br>(usft)                                                                                                                                                                                                                                                                                                                                                                                                                                                                                                                                                                                                                                                                                                                                                                                                                                                                                                                                                                                                                                                                                                                                                                                                                                                                                                                                                                                                                                                                                                                                                                                                                                                                                                                                                                                                                                                                                                                                                                                                                                                                                                               | Dogleg<br>Rate<br>(°/100usft)                                                                                                                                                                                                                                                                                                                                                                                                                                                                                                                                                                                                                                                                                                                                                                                                                                                                                                                                                                                                                                                                                                                                                                                                                                                                                                                                                                                                                                                                                                                                                                                                                                                                                                                                                                                                                                                                                                                                                                                                                                                                                                  | Build<br>Rate<br>(°/100usft) | Turn<br>Rate<br>(°/100usft) | TFO<br>(°)                    | Target                              |
| 0.00                        | 0.00            | 0.00    | 0.00                        | 0.00                  | 0.00                                                                                                                                                                                                                                                                                                                                                                                                                                                                                                                                                                                                                                                                                                                                                                                                                                                                                                                                                                                                                                                                                                                                                                                                                                                                                                                                                                                                                                                                                                                                                                                                                                                                                                                                                                                                                                                                                                                                                                                                                                                                                                                          | 0.00                                                                                                                                                                                                                                                                                                                                                                                                                                                                                                                                                                                                                                                                                                                                                                                                                                                                                                                                                                                                                                                                                                                                                                                                                                                                                                                                                                                                                                                                                                                                                                                                                                                                                                                                                                                                                                                                                                                                                                                                                                                                                                                           | 0.00                         | 0.00                        | 0.00                          | KOLINIA DESTABLISMENTA DE SANDON DE |
| 10,474.20                   | 0.00            | 0.00    | 10,474.20                   | 0.00                  | 0.00                                                                                                                                                                                                                                                                                                                                                                                                                                                                                                                                                                                                                                                                                                                                                                                                                                                                                                                                                                                                                                                                                                                                                                                                                                                                                                                                                                                                                                                                                                                                                                                                                                                                                                                                                                                                                                                                                                                                                                                                                                                                                                                          | 0.00                                                                                                                                                                                                                                                                                                                                                                                                                                                                                                                                                                                                                                                                                                                                                                                                                                                                                                                                                                                                                                                                                                                                                                                                                                                                                                                                                                                                                                                                                                                                                                                                                                                                                                                                                                                                                                                                                                                                                                                                                                                                                                                           | 0.00                         | 0.00                        | 0.00                          |                                     |
| 11,367.00                   | 89.28           | 179.34  | 11,047.11                   | -565.72               | 6.48                                                                                                                                                                                                                                                                                                                                                                                                                                                                                                                                                                                                                                                                                                                                                                                                                                                                                                                                                                                                                                                                                                                                                                                                                                                                                                                                                                                                                                                                                                                                                                                                                                                                                                                                                                                                                                                                                                                                                                                                                                                                                                                          | 10.00                                                                                                                                                                                                                                                                                                                                                                                                                                                                                                                                                                                                                                                                                                                                                                                                                                                                                                                                                                                                                                                                                                                                                                                                                                                                                                                                                                                                                                                                                                                                                                                                                                                                                                                                                                                                                                                                                                                                                                                                                                                                                                                          | 10.00                        | 0.00                        | 179.34                        |                                     |
| 20,828.28                   | 89.28           | 179.34  | 11,166.00                   | -10,025.64            | 114.77                                                                                                                                                                                                                                                                                                                                                                                                                                                                                                                                                                                                                                                                                                                                                                                                                                                                                                                                                                                                                                                                                                                                                                                                                                                                                                                                                                                                                                                                                                                                                                                                                                                                                                                                                                                                                                                                                                                                                                                                                                                                                                                        | 0.00                                                                                                                                                                                                                                                                                                                                                                                                                                                                                                                                                                                                                                                                                                                                                                                                                                                                                                                                                                                                                                                                                                                                                                                                                                                                                                                                                                                                                                                                                                                                                                                                                                                                                                                                                                                                                                                                                                                                                                                                                                                                                                                           | 0.00                         | 0.00                        | 0.00                          | PBHL (B1423F 4H)                    |