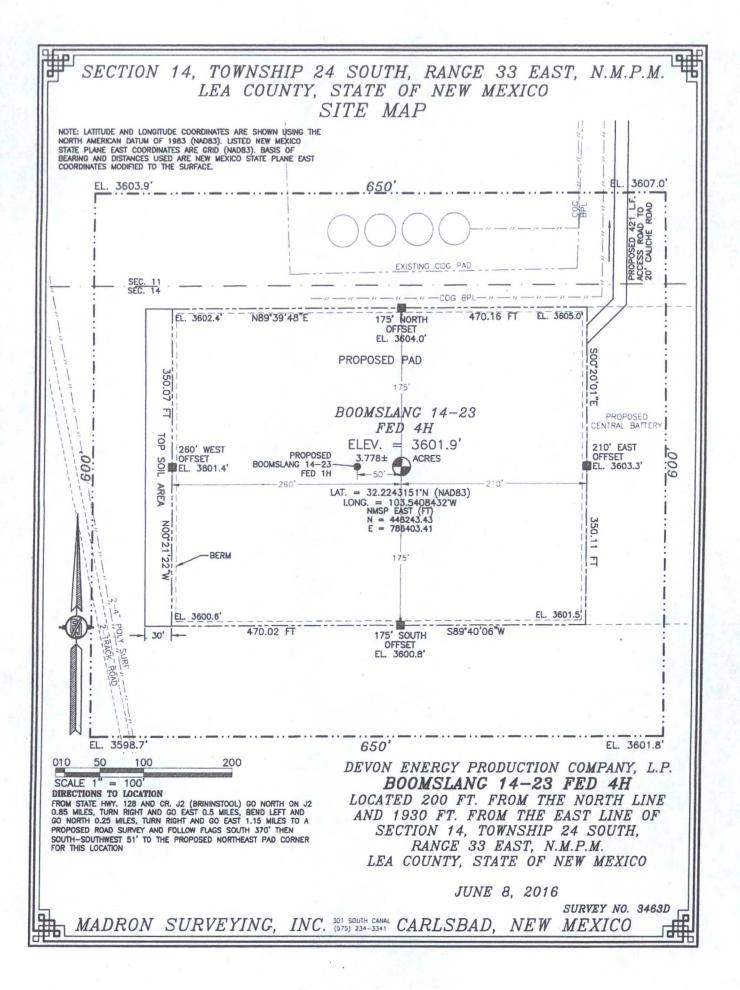

# SECTION 14, TOWNSHIP 24 SOUTH, RANGE 33 EAST, N.M.P.M. LEA COUNTY, STATE OF NEW MEXICO LOCATION VERIFICATION MAP

DEVON ENERGY PRODUCTION COMPANY, L.P.

BOOMSLANG 14-23 FED 4H

LOCATED 200 FT. FROM THE NORTH LINE
AND 1930 FT. FROM THE EAST LINE OF

SECTION 14, TOWNSHIP 24 SOUTH,

RANGE 33 EAST, N.M.P.M.

LEA COUNTY, STATE OF NEW MEXICO

JUNE 8, 2016

SURVEY NO. 3463D MADRON SURVEYING, INC. 301 SOUTH CANAL CARLSBAD, NEW MEXICO

DEVON ENERGY PRODUCTION COMPANY, L.P. BOOMSLANG 14-23 FED 4H LOCATED 200 FT. FROM THE NORTH LINE AND 1930 FT. FROM THE EAST LINE OF SECTION 14, TOWNSHIP 24 SOUTH, RANGE 33 EAST, N.M.P.M. LEA COUNTY, STATE OF NEW MEXICO

JUNE 8, 2016

SURVEY NO. 3463D

MADRON SURVEYING, INC. 301 SOUTH CANAL CARLSBAD, NEW MEXICO