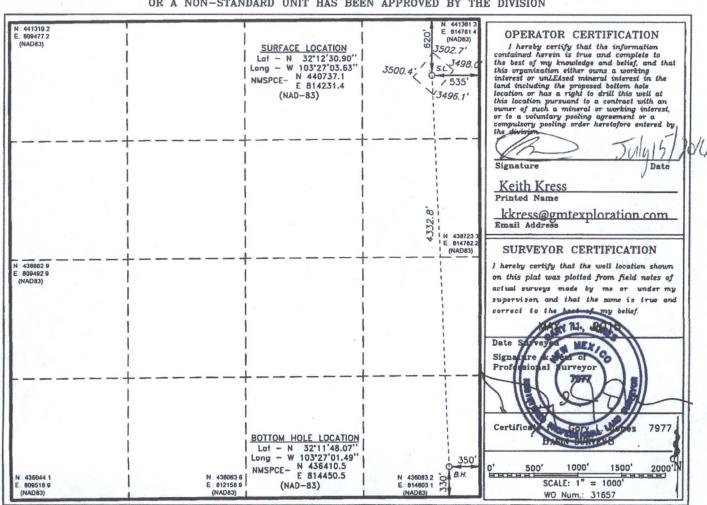

## OIL CONSERVATION DIVISION

WELL LOCATION AND ACREAGE DEDICATION PLAT

1220 South St. Francis Dr.

AMENDED REPORT

## Santa Fe, New Mexico 87505

| API Number<br>30-025-43358 |           |                                           | 6           | Pool Code | 9               | Pool Name<br>Antelope Ridge; Wolfcamp |               |                    |        |
|----------------------------|-----------|-------------------------------------------|-------------|-----------|-----------------|---------------------------------------|---------------|--------------------|--------|
| 316498                     |           | Property Name SHEBA FEDERAL COM           |             |           |                 |                                       |               | Well Number        |        |
| OGRID No.<br>260511        |           | Operator Name GMT EXPLORATION COMPANY LLC |             |           |                 |                                       |               | Elevation<br>3499' |        |
|                            |           |                                           |             |           | Surface Loc     | ation                                 |               |                    |        |
| UL or lot No.              | Section   | Township                                  | Range       | Lot Idn   | Feet from the   | SOUTH/South line                      | Feet from the | East/West line     | County |
| Α                          | 22        | 24 S                                      | 34 E        |           | 620             | NORTH                                 | 535           | EAST               | LEA    |
|                            | 2 1       |                                           | Bottom      | Hole Loc  | cation If Diffe | erent From Sur                        | face          |                    |        |
| UL or lot No.              | Section   | Township                                  | Range       | Lot Idn   | Feet from the   | SOUTH/South line                      | Feet from the | East/West line     | County |
| P                          | 22        | 24 S                                      | 34 E        |           | 330             | SOUTH                                 | 350           | EAST               | LEA    |
| Dedicated Acre             | s Joint o | r Infill Con                              | nsolidation | Code Or   | der No.         |                                       |               |                    |        |

NO ALLOWABLE WILL BE ASSIGNED TO THIS COMPLETION UNTIL ALL INTERESTS HAVE BEEN CONSOLIDATED OR A NON-STANDARD UNIT HAS BEEN APPROVED BY THE DIVISION