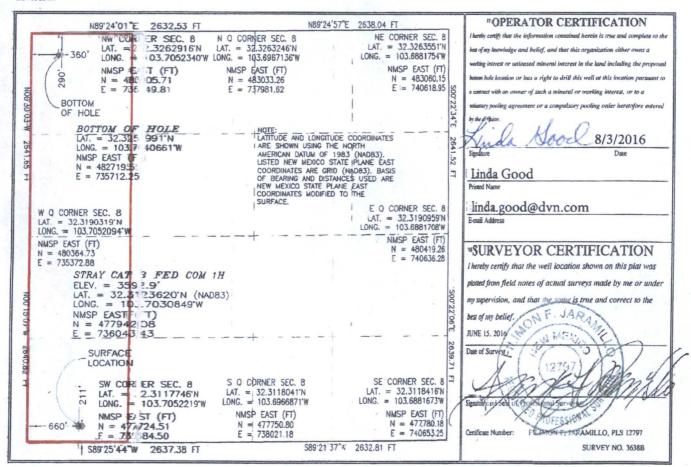

## WELL LOCATION AND ACREAGE DEDICATION PLAT

| API Number<br>30+025-42982 | Pool Code                        | Pool Name                                        |        |
|----------------------------|----------------------------------|--------------------------------------------------|--------|
| Property Code              | Pr Pr                            | 6 Well Number                                    |        |
| 315729                     | STRAY C                          | 1H                                               |        |
| 'OGRID No.                 | • С. В Ор                        | ° Elevation                                      |        |
| 6137                       | DEVON ENERGY PRO                 | 3592.9                                           |        |
|                            | Sur                              | ace Location                                     | Va     |
| andatas   Castles   7      | Parada Daniel I faction   Parada | Ale al Manual (Charle Hann) Post County   Donath | 7 11 C |

|                 |             |               |              |              | Surface       | Docation               |                 |                |        |
|-----------------|-------------|---------------|--------------|--------------|---------------|------------------------|-----------------|----------------|--------|
| UL or lot no.   | Section     | Township      | Range        | Lot Idn      | Feet from the | North/South line       | · Feet from the | East/West line | County |
| M               | 8           | 323 S         | 132 E        |              | _ 1 211       | SOUTH                  | 61660           | WEST           | LEA    |
| 3144            |             |               | Bu Bo        | ttom Hol     | e Location I  | Different Fro          | m Surface       |                |        |
| UL or lot no.   | Section     | Township      | Range        | Lot Idn      | Feet from the | · · · North/South line | · Feet from the | East/West line | County |
| D               | -8          | 23 S          | 132 E        |              | 290 290       | NORTH                  | >4360           | WEST           | LEA    |
| Dedicated Acres | 13 Joint 10 | r Infill   HC | onsolidation | Code : 15 Or | der No.       |                        |                 |                |        |
| 1.00.00         |             |               |              |              |               |                        |                 |                |        |
| 160.00          |             |               |              |              |               |                        |                 |                |        |