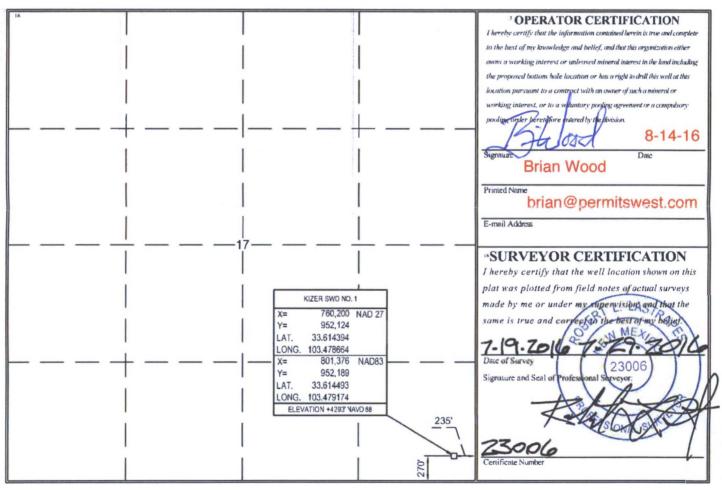

AMENDED REPORT

|                                                |                         |             | WELLE LOCATIN                                                                                                  | ONTRIND                                                                                                        | nonunt                                                                                                          | L DLDICA               | TIONTLA       | 1              |                          |           |  |
|------------------------------------------------|-------------------------|-------------|----------------------------------------------------------------------------------------------------------------|----------------------------------------------------------------------------------------------------------------|-----------------------------------------------------------------------------------------------------------------|------------------------|---------------|----------------|--------------------------|-----------|--|
| API Number                                     |                         |             |                                                                                                                | <sup>2</sup> Pool Code                                                                                         |                                                                                                                 | <sup>1</sup> Pool Name |               |                |                          |           |  |
| 30-041- 20968                                  |                         |             | 9786                                                                                                           | 59                                                                                                             | SWD; Devonian-Silurian                                                                                          |                        |               |                |                          |           |  |
| <sup>4</sup> Property Code                     |                         |             |                                                                                                                | <sup>5</sup> Property Name                                                                                     |                                                                                                                 |                        |               |                | <sup>6</sup> Well Number |           |  |
| 316758                                         |                         |             | KIZER SWD                                                                                                      |                                                                                                                |                                                                                                                 |                        |               |                | 1                        |           |  |
| <sup>7</sup> OGRID No.                         |                         |             | <sup>8</sup> Operator Name                                                                                     |                                                                                                                |                                                                                                                 |                        |               |                | <sup>9</sup> Elevation   |           |  |
| 371                                            | 115                     |             | Rockcliff Operating New Mexico LLC                                                                             |                                                                                                                |                                                                                                                 |                        |               |                | 4293'                    |           |  |
| <sup>10</sup> Surface Location                 |                         |             |                                                                                                                |                                                                                                                |                                                                                                                 |                        |               |                |                          |           |  |
| UL or lot no.                                  | Section                 | Township    | Range                                                                                                          | Lot Idn                                                                                                        | Feet from the                                                                                                   | North/South line       | Feet from the | East/West line |                          | County    |  |
| Р                                              | 17                      | 8 SOUTH     | 34 EAST, N.M.P.M.                                                                                              |                                                                                                                | 270'                                                                                                            | SOUTH                  | 235'          | EAST           |                          | ROOSEVELT |  |
| Bottom Hole Location If Different From Surface |                         |             |                                                                                                                |                                                                                                                |                                                                                                                 |                        |               |                |                          |           |  |
| UL or lot no.                                  | Section                 | Township    | Range                                                                                                          | Lot Ida                                                                                                        | Feet from the                                                                                                   | North/South line       | Feet from the | East/West line |                          | County    |  |
| Р                                              | 17                      | 8 SOUTH     | 34 EAST, N.M.P.M.                                                                                              |                                                                                                                | 270'                                                                                                            | SOUTH                  | 235'          | EAST           |                          | ROOSEVELT |  |
| 12 Dedicated A                                 | cres <sup>13</sup> Join | t or Infill | <sup>14</sup> Consolidation Code <sup>15</sup>                                                                 | Order No.                                                                                                      |                                                                                                                 |                        |               |                |                          |           |  |
|                                                |                         |             |                                                                                                                |                                                                                                                |                                                                                                                 |                        |               |                |                          |           |  |
| factories and the second second second         |                         |             | the second s | the second s | The second se |                        |               |                |                          |           |  |