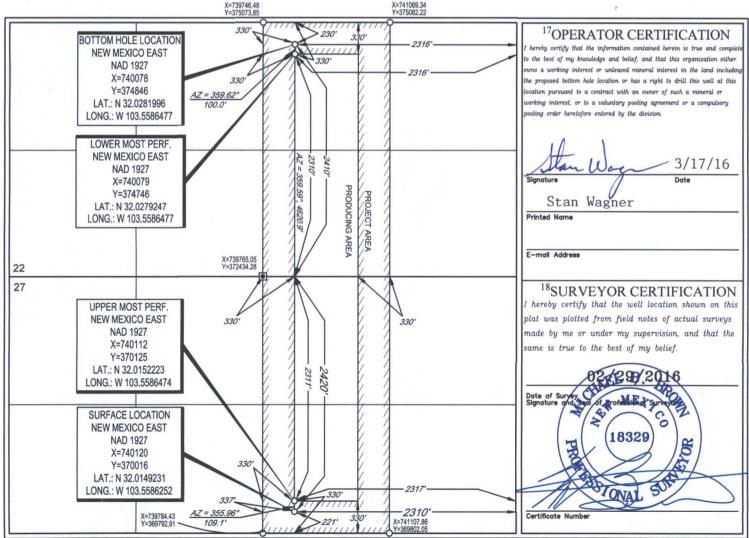

## WELL LOCATION AND ACREAGE DEDICATION PLAT

| <sup>1</sup> API Number    |         |                            |       | <sup>2</sup> Pool Code |                          | <sup>3</sup> Pool Name |                    |         |              |                        |  |
|----------------------------|---------|----------------------------|-------|------------------------|--------------------------|------------------------|--------------------|---------|--------------|------------------------|--|
| 30-025-                    |         |                            | 9809  | 7                      | WC                       | -025 G-09              | S263327G; Up       | per Wol | fcamp        |                        |  |
| <sup>4</sup> Property Code |         | <sup>5</sup> Property Name |       |                        |                          |                        |                    |         | 6Well Number |                        |  |
| 39814                      |         | OPHELIA 27                 |       |                        |                          |                        |                    |         |              | #708H                  |  |
| <sup>7</sup> OGRID No.     |         | <sup>8</sup> Operator Name |       |                        |                          |                        |                    |         |              | <sup>9</sup> Elevation |  |
| 7377                       |         | EOG RESOURCES, INC.        |       |                        |                          |                        |                    |         |              | 3277'                  |  |
|                            |         |                            |       |                        | <sup>10</sup> Surface Lo | ocation                |                    |         |              |                        |  |
| UL or lot no.              | Section | Township                   | Range | Lot Idn                | Feet from the            | North/South            | line Feet from the | Eas     | st/West line | County                 |  |
| G                          | 27      | 26-S                       | 33-E  | -                      | 2420'                    | NORTH                  | 2310'              | EAS     | ST           | LEA                    |  |
|                            |         |                            |       |                        |                          |                        |                    |         |              |                        |  |
| UL or lot no.              | Section | Township                   | Range | Lot Idn                | Feet from the            | North/South            | line Feet from the | Eas     | st/West line | County                 |  |
| J                          | 22      | 26-S                       | 33-E  | -                      | 2410'                    | SOUTH                  | 2290               | EAS     | ST           | LEA                    |  |

| J                                       | 22                       | 26-S                   | 33-E           | -                     | 2410'   | SOUTH | 2290 | EAST | LEA |
|-----------------------------------------|--------------------------|------------------------|----------------|-----------------------|---------|-------|------|------|-----|
| <sup>12</sup> Dedicated Acres<br>160.00 | <sup>13</sup> Joint or I | nfill <sup>14</sup> Co | nsolidation Co | ode <sup>15</sup> Ord | ler No. |       |      |      |     |