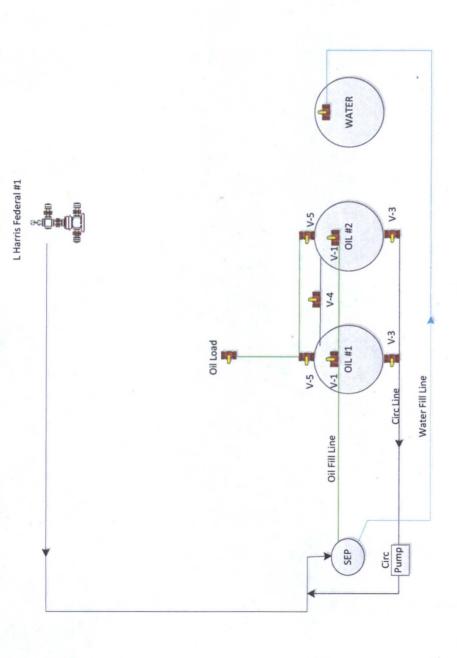

## Site Facility Diagram

## Production System-Open

Oil Sales description as; by tank gauge to tank truck.

Seal Requirements: PROUCTION PHASE (OT1)

V-1 OPEN V-4 OPEN

V-5 SEALED CLOSED VALVES ON OT2

V-1 CLOSED
V-2 CLOSED OR OPEN
V-3 SEALED

V-5 SEALED CLOSED

SALES PHASE (OT1) V-1, V-2, V-3, V-4 SEALED CLOSED V-5 on OT 1 OPEN

V-1 OPEN VALVES ON OT2

V-2 CLOSED
V-3 SEALED
V-5 SEALED CLOSED

L Harris Federal #1

1980 FSL & 660 FEL 30-041-20286

Roosevelt County NM Sec 22, 7S 35E NMLC068124