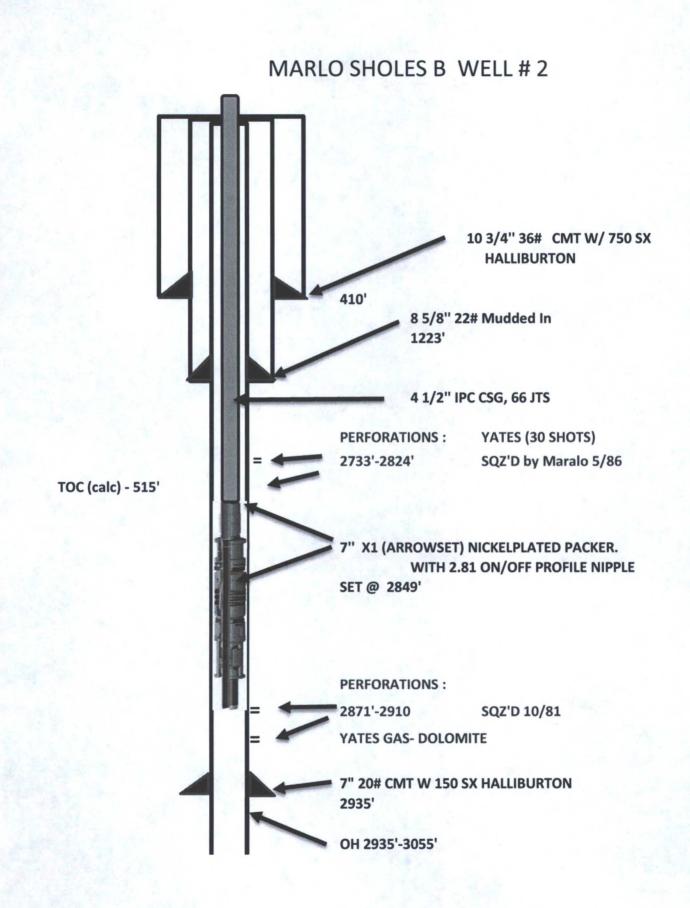

TD 3055'

### OWL MARALO SHOLES B #2 SWD

API# 30-025-09806

660' FSL & FEL Sec 25, T-25S, R-36E LEA County, NM

<u>Directions to BOBCAT SWD FACILITY:</u> From Jal, NM, go approximately 3 mi WEST on Hwy 128, turn Left @ sign & go 1 mi SOUTH to facility. Owl personnel will lead truck into Maralo Sholes location.

# **OBJECT:** Perform profile injection survey.

Elevation: ?

**Primary Casing:** 

7" 20# J-55 @ 2.935' Capacity: 0.0155 bbls/ft. Drift ID: 6.331"

Injection Tbg:

CURRENT 4-1/2" 11.6# J-55 8rd LTC IPC (WESTERN FALCON) @ 2,849' Capacity: .00870 bbls/ft. Drift ID: 3.500" IPC coating

Perfs: Open Hole: 2,871' - 2,910' 2,935' - 3,055'