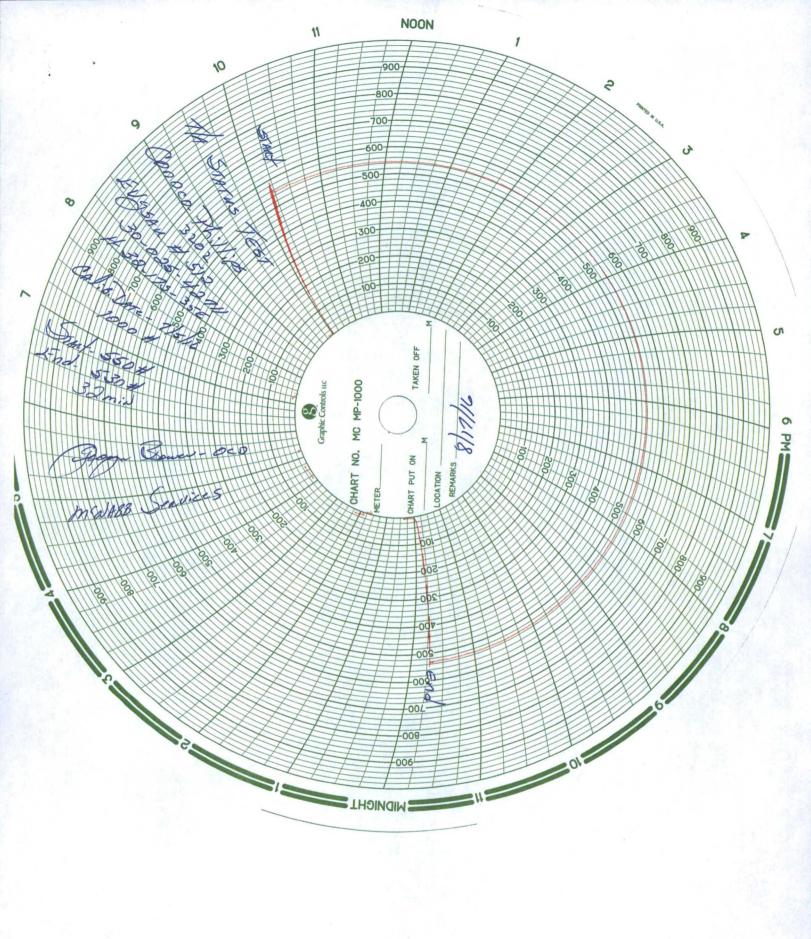

| Submit 1 Copy To Appropriate District Office District 1 - (575) 393-6161  State of New Mexico Energy, Minerals and Natural Resources                                                                                                                                                                                                                                                                                                            | Form C-103 Revised August 1, 2011 WELL API NO. 30-025-42711 5. Indicate Type of Lease                                                          |  |  |  |  |
|-------------------------------------------------------------------------------------------------------------------------------------------------------------------------------------------------------------------------------------------------------------------------------------------------------------------------------------------------------------------------------------------------------------------------------------------------|------------------------------------------------------------------------------------------------------------------------------------------------|--|--|--|--|
| District II – (575) 748-1283<br>811 S. First St., Artesia, NM 88210<br>District III – (505) 334-6178  AUOIL CONSERVATION DIVISION 1220 South St. Francis Dr.                                                                                                                                                                                                                                                                                    |                                                                                                                                                |  |  |  |  |
| 1000 Rio Brazos Rd., Aztec, NM 87410<br>District IV – (505) 476-3460  RECEIV Santa Fe, NM 87505                                                                                                                                                                                                                                                                                                                                                 | STATE X FEE 6. State Oil & Gas Lease No.                                                                                                       |  |  |  |  |
| 1220 S. St. Francis Dr., Santa Fe, NM<br>87505                                                                                                                                                                                                                                                                                                                                                                                                  | B-1320-9                                                                                                                                       |  |  |  |  |
| SUNDRY NOTICES AND REPORTS ON WELLS (DO NOT USE THIS FORM FOR PROPOSALS TO DRILL OR TO DEEPEN OR PLUG BACK TO A DIFFERENT RESERVOIR. USE "APPLICATION FOR PERMIT" (FORM C-101) FOR SUCH                                                                                                                                                                                                                                                         | 7. Lease Name or Unit Agreement Name EAST VACUUM GB-SA UNIT TRACT 3202                                                                         |  |  |  |  |
| PROPOSALS.)  1. Type of Well: Oil Well Gas Well Other INJECTION WELL                                                                                                                                                                                                                                                                                                                                                                            | 8. Well Number 512                                                                                                                             |  |  |  |  |
| 2. Name of Operator ConocoPhillips Company                                                                                                                                                                                                                                                                                                                                                                                                      | 9. OGRID Number 217817                                                                                                                         |  |  |  |  |
| 3. Address of Operator P. O. Box 51810                                                                                                                                                                                                                                                                                                                                                                                                          | 10. Pool name or Wildcat                                                                                                                       |  |  |  |  |
| Midland, TX 79710  4. Well Location                                                                                                                                                                                                                                                                                                                                                                                                             | VACUUM; GB-SA                                                                                                                                  |  |  |  |  |
| Unit Letter H : 1587 feet from the NORTH line and 186                                                                                                                                                                                                                                                                                                                                                                                           | feet from the EAST line                                                                                                                        |  |  |  |  |
| Section 32 Township 17S Range 35E                                                                                                                                                                                                                                                                                                                                                                                                               | NMPM County LEA                                                                                                                                |  |  |  |  |
| 11. Elevation (Show whether DR, RKB, RT, GR, etc. 3953' GL                                                                                                                                                                                                                                                                                                                                                                                      |                                                                                                                                                |  |  |  |  |
|                                                                                                                                                                                                                                                                                                                                                                                                                                                 |                                                                                                                                                |  |  |  |  |
| 12. Check Appropriate Box to Indicate Nature of Notice,                                                                                                                                                                                                                                                                                                                                                                                         | Report or Other Data                                                                                                                           |  |  |  |  |
| RETURN TO TA P&A NR P&A R  OTHER:  13. Describe proposed or completed operations. (Clearly state all pertinent details, an of starting any proposed work). SEE RULE 19.15.7.14 NMAC. For Multiple Corproposed completion or recompletion.  8/17/16 ConocoPhillips Company ran an MIT to 550#/32 mins - test good, chart attached 6/1/16 APRVD NOI request. Attached is the BH test conducted 8/17/16. Attached is a current wellbore schematic. | ILLING OPNS. P AND A  T JOB  IN TA STATUS/MIT & BH TEST d give pertinent dates, including estimated date mpletions: Attach wellbore diagram of |  |  |  |  |
| Aba dominon                                                                                                                                                                                                                                                                                                                                                                                                                                     |                                                                                                                                                |  |  |  |  |
|                                                                                                                                                                                                                                                                                                                                                                                                                                                 |                                                                                                                                                |  |  |  |  |
|                                                                                                                                                                                                                                                                                                                                                                                                                                                 |                                                                                                                                                |  |  |  |  |
| Spud Date: Rig Release Date:                                                                                                                                                                                                                                                                                                                                                                                                                    |                                                                                                                                                |  |  |  |  |
| I hereby certify that the information above is true and complete to the best of my knowledg                                                                                                                                                                                                                                                                                                                                                     | a and helief                                                                                                                                   |  |  |  |  |
| SIGNATURE Chance Total TITLE Staff Regulatory Technicia                                                                                                                                                                                                                                                                                                                                                                                         |                                                                                                                                                |  |  |  |  |
| Type or print name Rhonda Rogers E-mail address: rogerrs@conoco                                                                                                                                                                                                                                                                                                                                                                                 |                                                                                                                                                |  |  |  |  |
| For State Use Only                                                                                                                                                                                                                                                                                                                                                                                                                              | 1110112. (432)000-3174                                                                                                                         |  |  |  |  |
| APPROVED BY: Mary Show TITLE Dat Super Conditions of Approval (if any):                                                                                                                                                                                                                                                                                                                                                                         | MUDE DATE 8/29/2016                                                                                                                            |  |  |  |  |