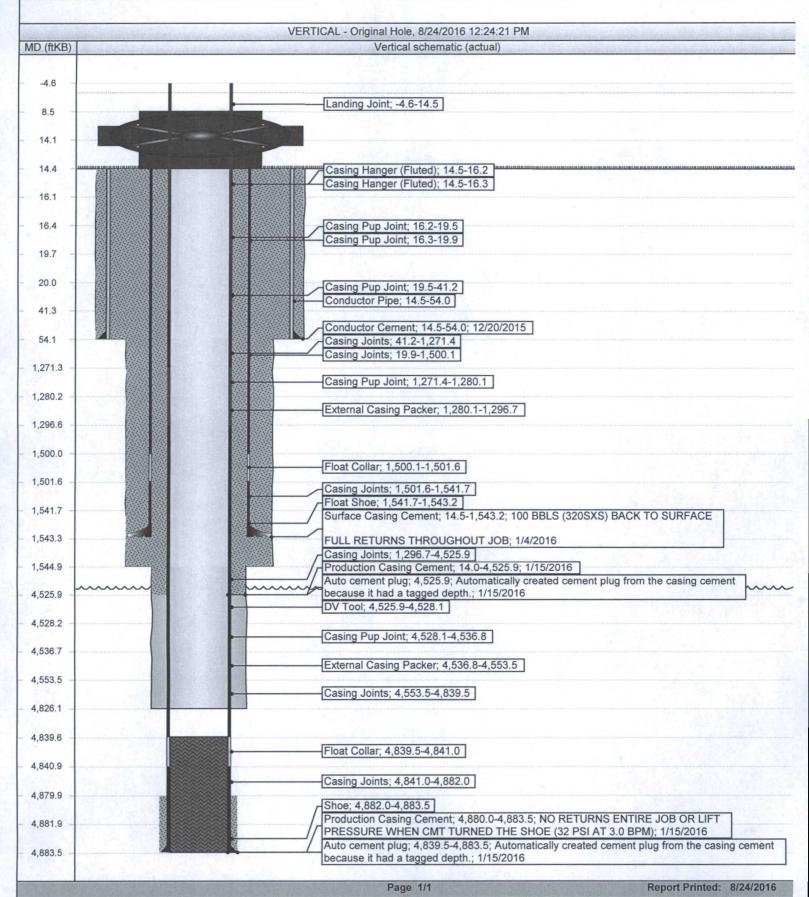

## ConocoPhillips

## **Schematic - Current**

## **EAST VACUUM GBSA UNIT 3202-W512**

District Field Name API / UWI County State/Province PERMIAN CONVENTIONAL VACUUM 3002542711 LEA NEW MEXICO

Original Spud Date Surface Legal Location Sec. 32, T17S, R35E East/West Distance (ft) East/West Reference FL 1,587.00 FNL