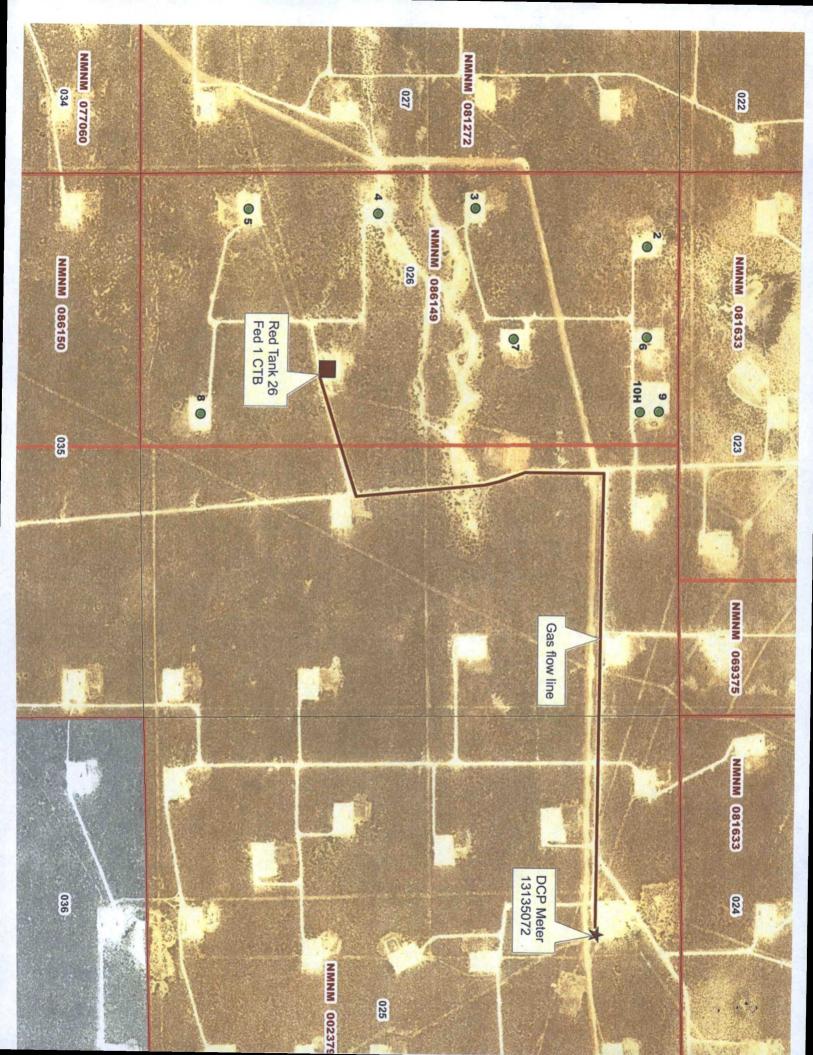

Gas production will be allocated based on well test using the Red Tank 26 #1-9 test gas meter (SN: 64602) and the Red Tank 26 10H gas meter (SN: 13430008). Total monthly gas production will be determined by the facility gas meter (SN: 84461). Gas will be sold off lease through DCP meter #13135072 located in Section 25, NWNE, T22S, R32E.

### **Process and Flow Descriptions:**

Please see attached process flow diagram for the Red Tank 26 Federal #1 CTB.

The commingling of production is in the interest of conservation and waste and will result in the most effective economic means of producing the reserves in place from the affected wells and will not result in reduced royalty or improper measurement of production. The proposed commingling reduces the surface facility footprint and overall emissions.