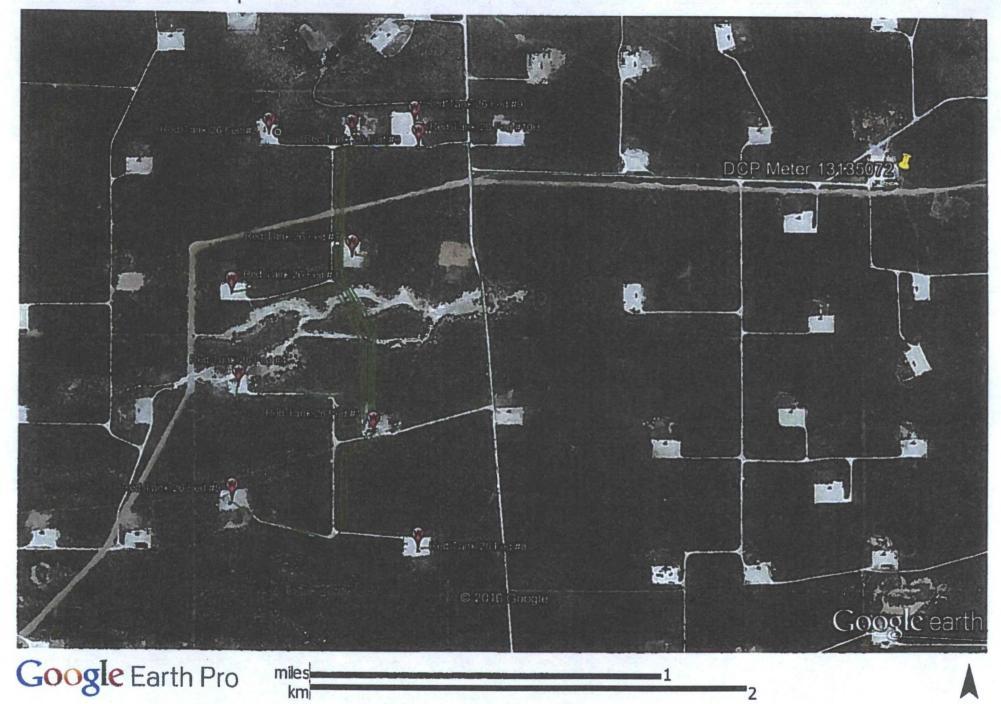

A map is enclosed showing the Federal leases and well locations in Section 26, T22S, R32E. The lease has a royalty rate of 12.5%.