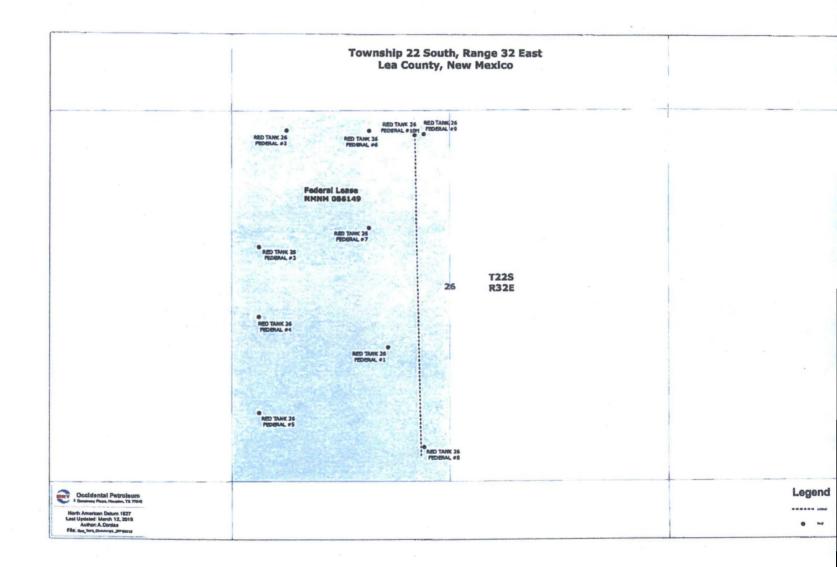

A map is enclosed showing the Federal leases and well locations in Section 26, T22S, R32E. The lease has a royalty rate of 12.5%.