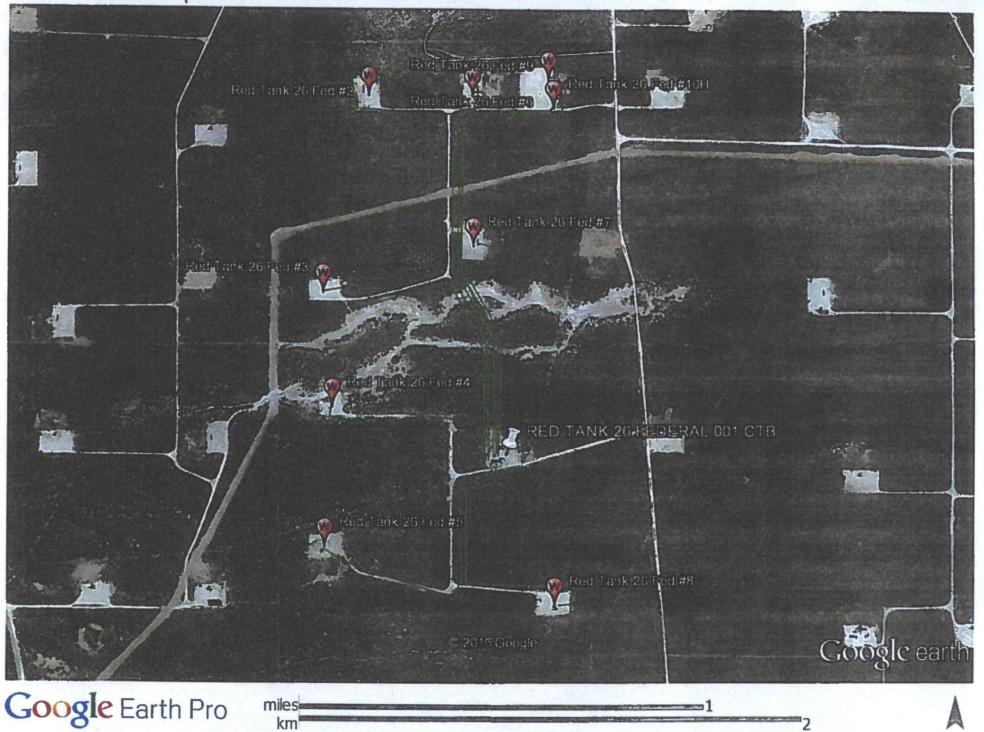

A map is enclosed showing the Federal leases and well locations in Section 26, T22S, R32E. The lease has a royalty rate of 12.5%.