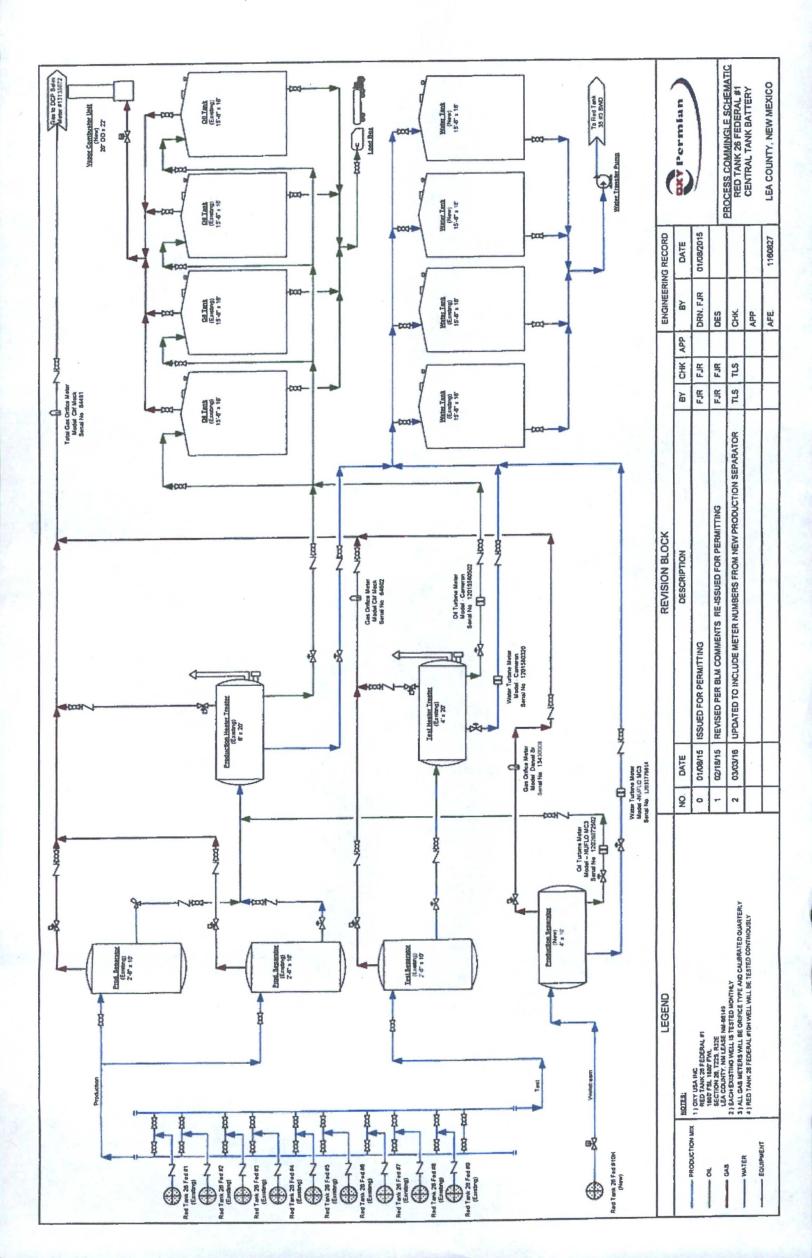

### Oil & Gas metering:

Red Tank 26 Federal #1 Central Tank Battery (CTB) is located in Township 22S, Range 32 E, Section 26 in Lea County, New Mexico.

All of the production from the Red Tank 26 Federal #1, 2, 3, 4, 5, 6, 7, 8, 9 existing wells comes into a production header then flows to one of the two dedicated two phase production separators, followed by a dedicated three phase heater treater. The production header contains isolation valves to route the production into a two phase test separator and a three phase test heater treater with meters for oil (SN: 12015580502), water (SN: 1201580320) and gas (SN: 64602). Each well will be tested at least once per month for a minimum of 24 hrs. These volumes will be used on a monthly basis for oil allocation purposes. Total monthly production will be determined using the subtraction method by tank gauging and subtracting Red Tank 26 10H oil production.

Production from the new Red Tank 26 Federal #10H well will be routed into a dedicated three phase separator where the oil will be allocated on a daily basis through the dedicated oil turbine meter (SN: 12026072502) and gas will be routed through the dedicated orifice meter (SN: 13430008).

Gas production will be allocated based on well test using the Red Tank 26 #1-9 test gas meter (SN: 64602) and the Red Tank 26 10H gas meter (SN: 13430008). Total monthly gas production will be determined by the facility gas meter (SN: 84461). Gas will be sold off lease through DCP meter #13135072 located in Section 25, NWNE, T22S, R32E.

Meters will be proven per API, NMOCD, and BLM specifications, when installed, once per month for the first 3 months to establish a consistent repeatability factor and then quarterly thereafter.

Produced water will be transferred from Red Tank 26-1 CTB to Red Tank 35-3 salt water disposal (SWD) via pipeline.

### **Process and Flow Descriptions:**

Please see attached process flow diagram for the Red Tank 26 Federal #1 CTB.

The commingling of production is in the interest of conservation and waste and will result in the most effective economic means of producing the reserves in place from the affected wells and will not result in reduced royalty or improper measurement of production. The proposed commingling reduces the surface facility footprint and overall emissions.