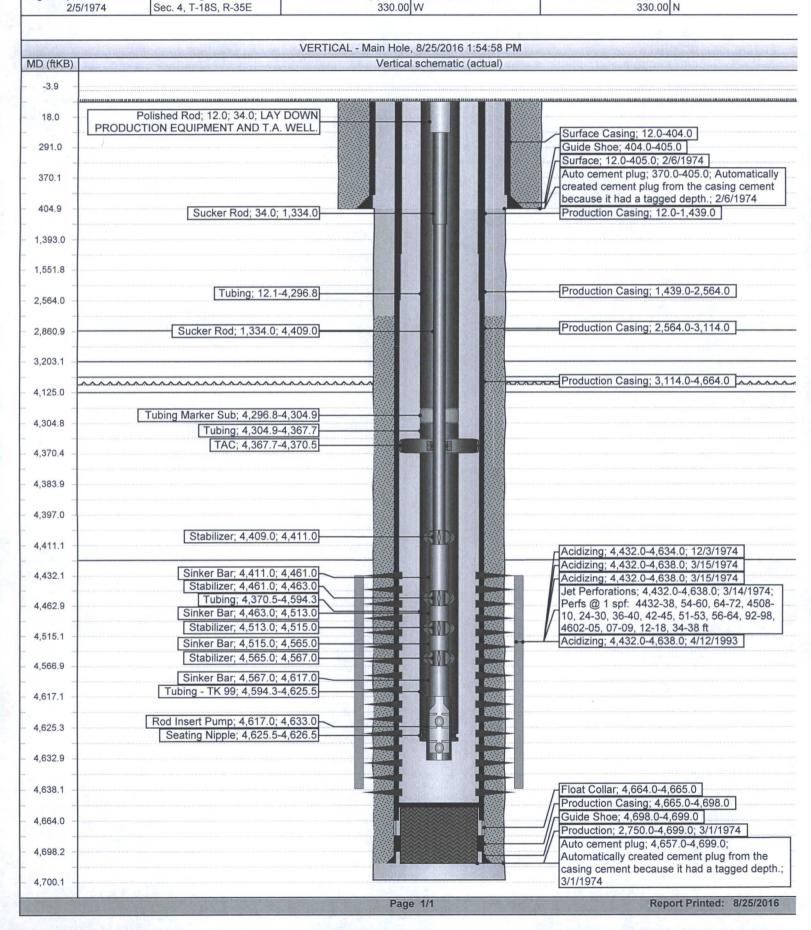

| Submit 1 Copy To Appropriate District                                                                                                                                                    | State of New Mexico                                  | Form C-103                                                                   |
|------------------------------------------------------------------------------------------------------------------------------------------------------------------------------------------|------------------------------------------------------|------------------------------------------------------------------------------|
| Office District I – (575) 393-6161                                                                                                                                                       | Energy, Minerals and Natural Resources               | Revised August 1, 2011                                                       |
| 1625 N. French Dr., Hobbs, NM 88240                                                                                                                                                      |                                                      | WELL API NO.<br>30-025-24644                                                 |
| 811 S. First St., Artesia, NM 88210 AUG 3 0 216 CONSERVATION DIVISION                                                                                                                    |                                                      | 5. Indicate Type of Lease                                                    |
| District III - (505) 334-6178 1220 South St. Francis Dr.                                                                                                                                 |                                                      | STATE X FEE                                                                  |
| 1000 Rio Brazos Rd., Aztec, NM 87410 <u>District IV</u> – (505) 476-3460  1220 S. St. Francis Dr., Santa Fe, NM                                                                          |                                                      | 6. State Oil & Gas Lease No.                                                 |
| 87505                                                                                                                                                                                    |                                                      | B-2131                                                                       |
| SUNDRY NOTICES AND REPORTS ON WELLS  (DO NOT USE THIS FORM FOR PROPOSALS TO DRILL OR TO DEEPEN OR PLUG BACK TO A DIFFERENT RESERVOIR. USE "APPLICATION FOR PERMIT" (FORM C-101) FOR SUCH |                                                      | 7. Lease Name or Unit Agreement Name<br>EAST VACUUM GB-SA UNIT<br>TRACT 0449 |
| PROPOSALS.)  1. Type of Well: Oil Well X Gas Well Other                                                                                                                                  |                                                      | 8. Well Number 128                                                           |
| Name of Operator     ConocoPhillips Company                                                                                                                                              |                                                      | 9. OGRID Number                                                              |
| 3. Address of Operator P. O. Box 51810                                                                                                                                                   |                                                      | 217817<br>10. Pool name or Wildcat                                           |
| Midland, TX 79710                                                                                                                                                                        |                                                      | VACUUM; GB-SA                                                                |
| 4. Well Location                                                                                                                                                                         |                                                      |                                                                              |
| Unit Letter D : 330                                                                                                                                                                      | feet from the NORTH line and 330                     | feet from the WESTline                                                       |
| Section 4                                                                                                                                                                                | Township 18S Range 35E                               | NMPM County LEA                                                              |
| 11. Elevation (Show whether DR, RKB, RT, GR, etc.) 3932' GR                                                                                                                              |                                                      |                                                                              |
| 393                                                                                                                                                                                      | 32' GR                                               |                                                                              |
| 12. Check Appro                                                                                                                                                                          | opriate Box to Indicate Nature of Notice,            | Report or Other Data                                                         |
|                                                                                                                                                                                          |                                                      |                                                                              |
| NOTICE OF INTENTION TO:  PERFORM REMEDIAL WORK PLUG AND ABANDON REMEDIAL WORK ALTERING CASING                                                                                            |                                                      |                                                                              |
| TEMPORARILY ABANDON  CHANGE PLANS  COMMENCE DRILLING OPNS. P AND A                                                                                                                       |                                                      |                                                                              |
|                                                                                                                                                                                          | TIPLE COMPL CASING/CEMEN                             |                                                                              |
| DOWNHOLE COMMINGLE                                                                                                                                                                       |                                                      |                                                                              |
| OTHER:                                                                                                                                                                                   | ☐ OTHER: REMOV                                       | /E RBP & RTP                                                                 |
|                                                                                                                                                                                          | operations. (Clearly state all pertinent details, an |                                                                              |
|                                                                                                                                                                                          | SEE RULE 19.15.7.14 NMAC. For Multiple Co            | mpletions: Attach wellbore diagram of                                        |
| proposed completion or recompletion.                                                                                                                                                     |                                                      |                                                                              |
| 8/19/16 RIH release RBP & retreive from 4380'.                                                                                                                                           |                                                      |                                                                              |
| 8/22/16 RIH w/137 jts 2 3/8", 4.6#, J-55 tbg & set @ 4627', NDBOP& NUWH & set TAC in tension w/12 pts. 8/23/16 RIH w/rods & pump, space out. Hang well. RDMO                             |                                                      |                                                                              |
| Attached is a current wellbore schematic                                                                                                                                                 |                                                      |                                                                              |
|                                                                                                                                                                                          |                                                      |                                                                              |
|                                                                                                                                                                                          |                                                      |                                                                              |
|                                                                                                                                                                                          |                                                      |                                                                              |
|                                                                                                                                                                                          |                                                      |                                                                              |
|                                                                                                                                                                                          |                                                      |                                                                              |
|                                                                                                                                                                                          |                                                      |                                                                              |
|                                                                                                                                                                                          |                                                      |                                                                              |
| Spud Date:                                                                                                                                                                               | Rig Release Date:                                    |                                                                              |
|                                                                                                                                                                                          |                                                      |                                                                              |
| I haraby cartify that the information above                                                                                                                                              | is true and complete to the best of my knowledg      | re and helief                                                                |
| Thereby certify that the information above                                                                                                                                               | is true and complete to the best of my knowledge     | ge and belief.                                                               |
| 10/1                                                                                                                                                                                     |                                                      | DATE 00/05/0016                                                              |
| SIGNATURE Morallo                                                                                                                                                                        | TITLE Staff Regulatory Technici                      | anDATE_08/25/2016                                                            |
| Type or print name Rhonda Rogers E-mail address: rogerrs@conocophillips.com PHONE: (432)688-9174                                                                                         |                                                      |                                                                              |
| For State Use Only                                                                                                                                                                       |                                                      |                                                                              |
| APPROVED BY: Wally Stow HITLE DIST. Super Sold DATE 8/30/2016                                                                                                                            |                                                      |                                                                              |
|                                                                                                                                                                                          | OLOWATTLE DISC. JU                                   | MUMO CDATE & SHOW                                                            |
| Conditions of Approval (if any):                                                                                                                                                         | DIOWNILE DISC. Sy                                    | WWO CHATE 8/54/CMG                                                           |

## **Schematic - Current**

## EAST VACUUM GB-SA UNIT 0449-128

District | Field Name | API / UWI | County

PERMIAN CONVENTIONAL VACUUM 300252464400 LEA

Original Spud Date Surface Legal Location East/West Distance (ft) East/West Reference