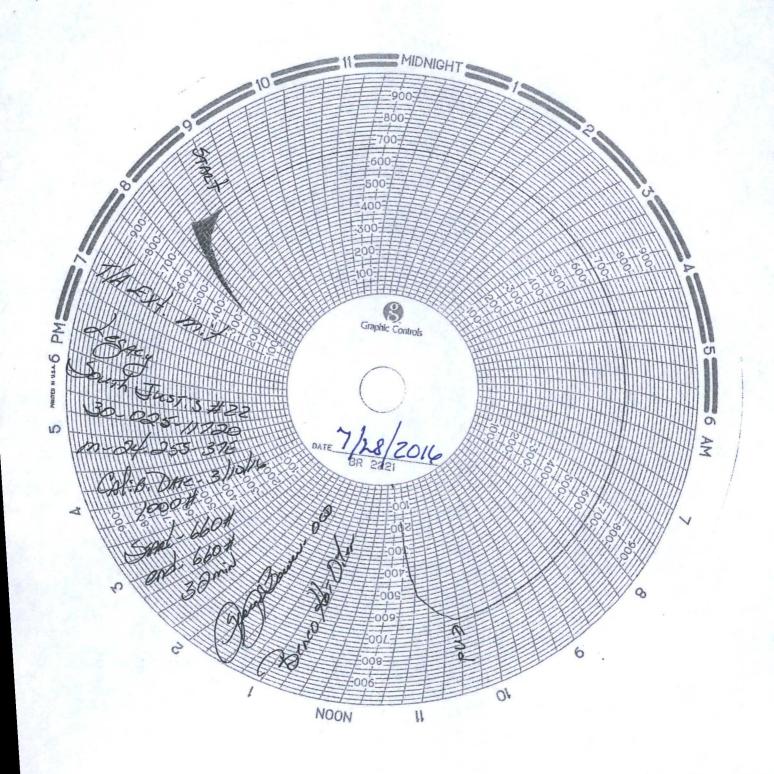

| Submit 1 Copy To Appropriate District Office District I - (575) 393-6161 1625 N. French Dr., Hobbs, NM 88240 District II - (575) 748-1283 0IL CONSERVATION DIVISION District III - (505) 334-6178 1000 Rio Brazos Rd., Aztec, NM 87410 District IV - (505) 476-3460 1220 S. St. Francis Dr., Santa Fe, NM                                                                                                                                                                                                                                                                                                                                                                                                                                                                                                                                                                                                                                                                                                                                                                                                                                                                                                                                                                                                                                                                                                                                                                                                                                                                                                                                                                                                                                                                                                                                                                                                                                                                                                                                                                                                                      | Form C-103 Revised July 18 2013 WELL API NO. 30-025-11720  5. Indicate Type of Lease STATE FEE 6. State Oil & Gas Lease No. |
|--------------------------------------------------------------------------------------------------------------------------------------------------------------------------------------------------------------------------------------------------------------------------------------------------------------------------------------------------------------------------------------------------------------------------------------------------------------------------------------------------------------------------------------------------------------------------------------------------------------------------------------------------------------------------------------------------------------------------------------------------------------------------------------------------------------------------------------------------------------------------------------------------------------------------------------------------------------------------------------------------------------------------------------------------------------------------------------------------------------------------------------------------------------------------------------------------------------------------------------------------------------------------------------------------------------------------------------------------------------------------------------------------------------------------------------------------------------------------------------------------------------------------------------------------------------------------------------------------------------------------------------------------------------------------------------------------------------------------------------------------------------------------------------------------------------------------------------------------------------------------------------------------------------------------------------------------------------------------------------------------------------------------------------------------------------------------------------------------------------------------------|-----------------------------------------------------------------------------------------------------------------------------|
| SUNDRY NOTICES AND REPORTS ON WELLS  (DO NOT USE THIS FORM FOR PROPOSALS TO DRILL OR TO DEEPEN OR PLUG BACK TO A DIFFERENT RESERVOIR. USE "APPLICATION FOR PERMIT" (FORM C-101) FOR SUCH PROPOSALS.)  1. Type of Well: Oil Well  Gas Well  Other                                                                                                                                                                                                                                                                                                                                                                                                                                                                                                                                                                                                                                                                                                                                                                                                                                                                                                                                                                                                                                                                                                                                                                                                                                                                                                                                                                                                                                                                                                                                                                                                                                                                                                                                                                                                                                                                               | 7. Lease Name or Unit Agreement Name  SOUTH JUSTIS UNITE  8. Well Number 22                                                 |
| Name of Operator     LEGACY RESERVES OPERATING LP  3. Address of Operator                                                                                                                                                                                                                                                                                                                                                                                                                                                                                                                                                                                                                                                                                                                                                                                                                                                                                                                                                                                                                                                                                                                                                                                                                                                                                                                                                                                                                                                                                                                                                                                                                                                                                                                                                                                                                                                                                                                                                                                                                                                      | 9. OGRID Number 240974  10. Pool name or Wildcat                                                                            |
| PO BOX 10848, MIDLAND, TX 79702  4. Well Location                                                                                                                                                                                                                                                                                                                                                                                                                                                                                                                                                                                                                                                                                                                                                                                                                                                                                                                                                                                                                                                                                                                                                                                                                                                                                                                                                                                                                                                                                                                                                                                                                                                                                                                                                                                                                                                                                                                                                                                                                                                                              | JUSTIS; BLINEBRY-TUBB-DRINKARD                                                                                              |
| Unit Letter M : 660 feet from the SOUTH line and Section 24 Township 25S Range 37E                                                                                                                                                                                                                                                                                                                                                                                                                                                                                                                                                                                                                                                                                                                                                                                                                                                                                                                                                                                                                                                                                                                                                                                                                                                                                                                                                                                                                                                                                                                                                                                                                                                                                                                                                                                                                                                                                                                                                                                                                                             | 990 feet from the WEST line  NMPM County LEA                                                                                |
| 11. Elevation (Show whether DR, RKB, RT, GR, etc. 3070' GL                                                                                                                                                                                                                                                                                                                                                                                                                                                                                                                                                                                                                                                                                                                                                                                                                                                                                                                                                                                                                                                                                                                                                                                                                                                                                                                                                                                                                                                                                                                                                                                                                                                                                                                                                                                                                                                                                                                                                                                                                                                                     |                                                                                                                             |
| RETURN TO TA CASING/CEMEN  CSNG ENVIRO CHG LOC  INT TO PA P&A NR P&A R  OTHER: MIT for the complete of the com | or TA extension  ad give pertinent dates, including estimated date  ampletions: Attach wellbore diagram of                  |
| This Approval of Temporary / 28/28/28/28/28/28/28/28/28/28/28/28/28/2                                                                                                                                                                                                                                                                                                                                                                                                                                                                                                                                                                                                                                                                                                                                                                                                                                                                                                                                                                                                                                                                                                                                                                                                                                                                                                                                                                                                                                                                                                                                                                                                                                                                                                                                                                                                                                                                                                                                                                                                                                                          | 2019                                                                                                                        |
| Spud Date: Rig Release Date:                                                                                                                                                                                                                                                                                                                                                                                                                                                                                                                                                                                                                                                                                                                                                                                                                                                                                                                                                                                                                                                                                                                                                                                                                                                                                                                                                                                                                                                                                                                                                                                                                                                                                                                                                                                                                                                                                                                                                                                                                                                                                                   |                                                                                                                             |
| I hereby certify that the information above is true and complete to the best of my knowledge SIGNATURE TITLE COMPLIANCE COOR                                                                                                                                                                                                                                                                                                                                                                                                                                                                                                                                                                                                                                                                                                                                                                                                                                                                                                                                                                                                                                                                                                                                                                                                                                                                                                                                                                                                                                                                                                                                                                                                                                                                                                                                                                                                                                                                                                                                                                                                   |                                                                                                                             |
| Type or print name LAURA PINA E-mail address:lpina@legacylp  For State Use Only  APPROVED BY:                                                                                                                                                                                                                                                                                                                                                                                                                                                                                                                                                                                                                                                                                                                                                                                                                                                                                                                                                                                                                                                                                                                                                                                                                                                                                                                                                                                                                                                                                                                                                                                                                                                                                                                                                                                                                                                                                                                                                                                                                                  | COM PHONE: 432-689-5200  ROUGO DATE 8/31/2014                                                                               |