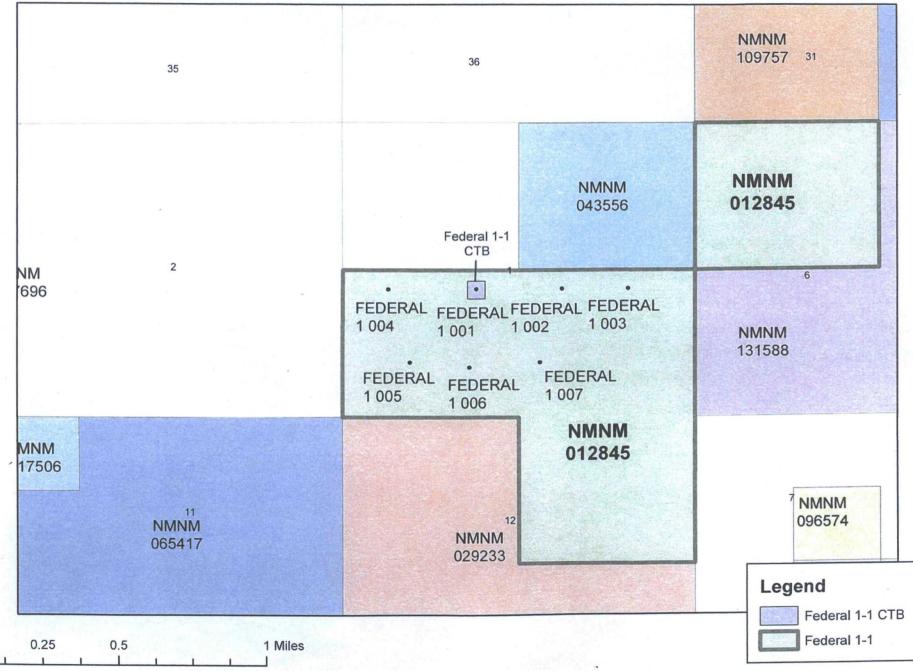

## Wells/Facilities, continued

| Agreement | Lease     | Well/Fac Name, Number | API Number         | Location                             |
|-----------|-----------|-----------------------|--------------------|--------------------------------------|
| NMNM12845 | NMNM12845 | FEDERAL 1 1           | 30-015-26775-00-S1 | Sec 1 T22S R31E NESW 2310FSL 1980FWL |
| NMNM12845 | NMNM12845 | FEDERAL 1 2           | 30-015-26828-00-S1 | Sec 1 T22S R31E NWSE 2310FSL 1980FEL |
| NMNM12845 | NMNM12845 | FEDERAL 13            | 30-015-26829-00-S1 | Sec 1 T22S R31E NESE 2310FSL 990FEL  |
| NMNM12845 | NMNM12845 | FEDERAL 1 4           | 30-015-26843-00-S1 | Sec 1 T22S R31E NWSW 2310FSL 660FWL  |
| NMNM12845 | NMNM12845 | FEDERAL 1 5           | 30-015-26909-00-S1 | Sec 1 T22S R31E SWSW 990FSL 990FWL   |
| NMNM12845 | NMNM12845 | FEDERAL 1 6           | 30-015-26910-00-S1 | Sec 1 T22S R31E SESW 900FSL 1880FWL  |
| NMNM12845 | NMNM12845 | FEDERAL 1 7           | 30-015-26988-00-S1 | Sec 1 T22S R31E SWSE 990FSL 2310FEL  |

## Federal 1-1 NMNM 012845

0