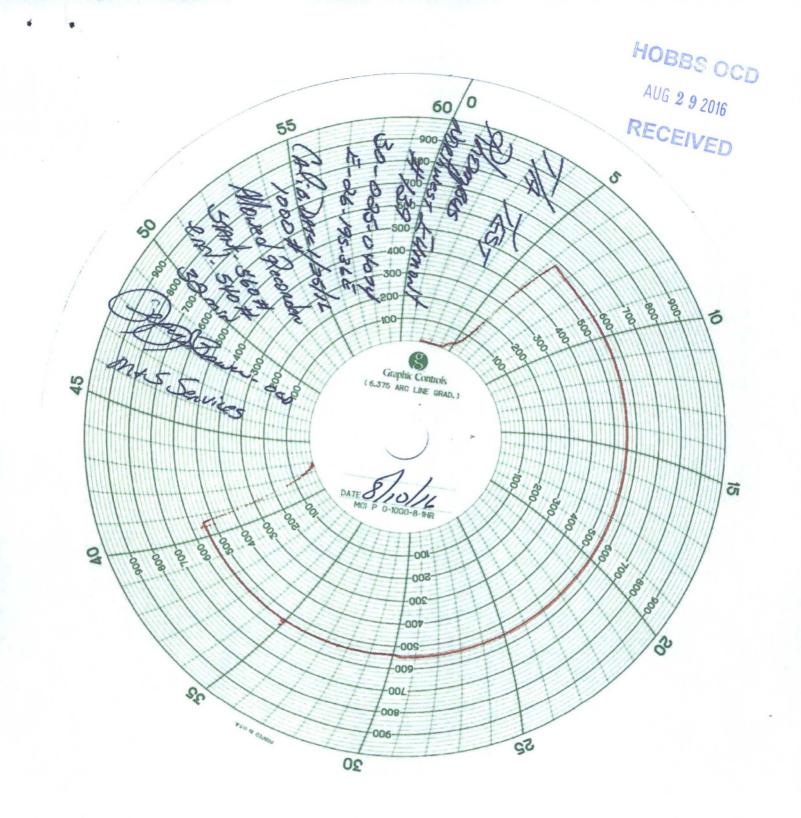

Pressured up to >500 psi for >30 minutes. Rhombus is requesting that the TA'd status for this well be renewed Chart attached

| T/A EXPIRED 1/1/2015                               |                                                               |
|----------------------------------------------------|---------------------------------------------------------------|
|                                                    | T/A EXPIRED 1/1/2015<br>FINAL T/A.                            |
|                                                    | NO PROD REPORTED -246 MONTH'S<br>RETURN TO PRODUCTION OR P/A. |
|                                                    | RETURN TO PRODUCTION OR P/A.                                  |
|                                                    | Milliown                                                      |
| Spud Date:                                         | Rig Release Date: 8/31/2014                                   |
| I hereby certify that the information above        | true and complete to the best of my knowledge and belief.     |
| SIGNATURE Cindy I                                  | TITLE admin. alst. DATE 8/10/16                               |
| Type or print name Cincly Gr<br>For State Use Only | E-mail address: gmail, com PHONE: 432-683-8873                |
| APPROVED BY:                                       | THILE DATE                                                    |
| Conditions of Approval (if any):                   |                                                               |