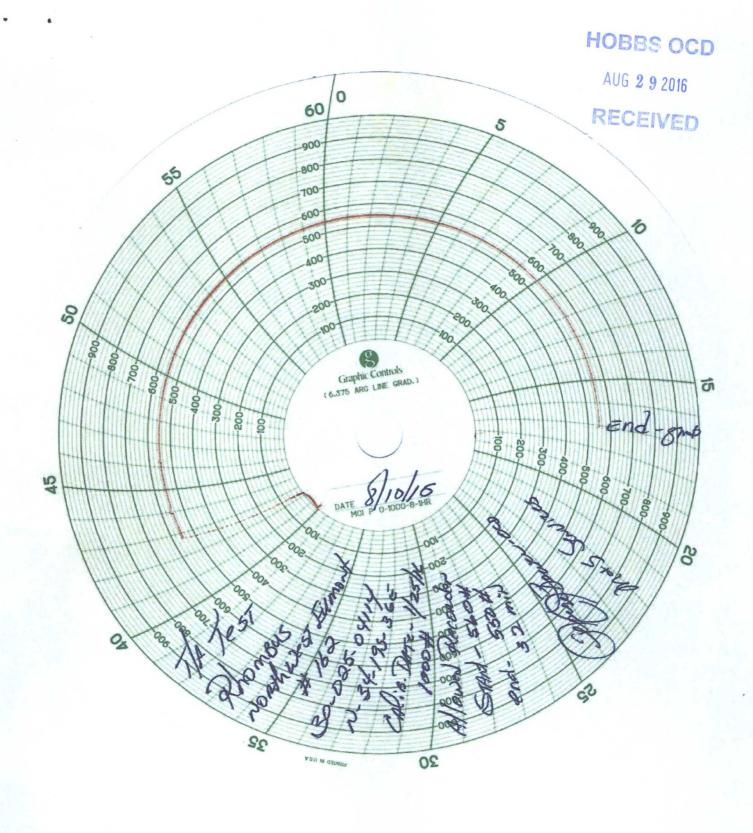

| Submit 1 Copy To Appropriate District Office District I – (575) 393-6161  Energy, Minerals and Natural Resources                                                                                                                                                                            | Form C-103 Revised July 18, 2013                    |
|---------------------------------------------------------------------------------------------------------------------------------------------------------------------------------------------------------------------------------------------------------------------------------------------|-----------------------------------------------------|
| 1625 N. French Dr., Hobbs, NM 88240                                                                                                                                                                                                                                                         | WELL API NO.                                        |
| District II – (575) 748-1283<br>811 S. First St., Artesia, NM 88210 AUG 2 OIL CONSERVATION DIVISION                                                                                                                                                                                         | 30-025-04026<br>5. Indicate Type of Lease           |
| District III - (505) 334-6178 1220 South St. Francis Dr. 1000 Rio Brazos Rd., Aztec, NM 87440                                                                                                                                                                                               | STATE X FEE                                         |
| 1000 Rio Brazos Rd., Aztec, NM 87410 ECEIVE Santa Fe, NM 87505<br>1220 S. St. Francis Dr., Santa Fe, NM 87505                                                                                                                                                                               | 6. State Oil & Gas Lease No.                        |
| SUNDRY NOTICES AND REPORTS ON WELLS (DO NOT USE THIS FORM FOR PROPOSALS TO DRILL OR TO DEEPEN OR PLUG BACK TO A                                                                                                                                                                             | 7. Lease Name or Unit Agreement Name                |
| DIFFERENT RESERVOIR. USE "APPLICATION FOR PERMIT" (FORM C-101) FOR SUCH PROPOSALS.)                                                                                                                                                                                                         | Northwest Eumont Unit                               |
| 1. Type of Well: Oil Well Gas Well Other                                                                                                                                                                                                                                                    | 8. Well Number 162                                  |
| 2. Name of Operator Rhombus Operating Co. Ltd.                                                                                                                                                                                                                                              | 9. OGRID Number 19111                               |
| 3. Address of Operator P.O. Box 627, Littleton, CO 80160-0627                                                                                                                                                                                                                               | 10. Pool name or Wildcat Eumont Yates 7-River Queen |
| 4. Well Location  Unit Letter N . 660 feet from the South line and 1980 feet from the West line                                                                                                                                                                                             |                                                     |
| Unit Letter N : 660 feet from the South line and 19 Section 34 Township 19S Range 36E                                                                                                                                                                                                       | NMPM County Lea                                     |
| 11. Elevation (Show whether DR, RKB, RT, GR, etc.)                                                                                                                                                                                                                                          |                                                     |
|                                                                                                                                                                                                                                                                                             |                                                     |
| 12. Check Appropriate Box to Indicate Nature of Notice, Report or Other Data                                                                                                                                                                                                                |                                                     |
| E-PERMITTING <swd injection=""> SUBSEQUENT REPORT OF:</swd>                                                                                                                                                                                                                                 |                                                     |
| CONVERSION RBDMS MB REMEDIAL WORK ALTERING CASING COMMENCE DRILLING OPNS.                                                                                                                                                                                                                   |                                                     |
| RETURN TO TA CASING/CEMENT JOB                                                                                                                                                                                                                                                              |                                                     |
| CSNG ENVIROCHG LOC Perform mechanical integrity test on TA'd well                                                                                                                                                                                                                           |                                                     |
| INT TO PAP&A NRP&A R OTHER:                                                                                                                                                                                                                                                                 | X                                                   |
| 13. Describe proposed or completed operations. (Clearly state all pertinent details, and give pertinent dates, including estimated date of starting any proposed work). SEE RULE 19.15.7.14 NMAC. For Multiple Completions: Attach wellbore diagram of proposed completion or recompletion. |                                                     |
| Pressured up to >500 psi for >30 minutes. Rhombus is requesting that the TA'd status for this well be renewed                                                                                                                                                                               |                                                     |
| Chart attached                                                                                                                                                                                                                                                                              |                                                     |
|                                                                                                                                                                                                                                                                                             |                                                     |
|                                                                                                                                                                                                                                                                                             |                                                     |
| This Approval of temporary 10/2018  Abandonment Expires 8/10/2018                                                                                                                                                                                                                           |                                                     |
| Abandonment Expires 6/10/2018                                                                                                                                                                                                                                                               |                                                     |
|                                                                                                                                                                                                                                                                                             |                                                     |
|                                                                                                                                                                                                                                                                                             |                                                     |
|                                                                                                                                                                                                                                                                                             |                                                     |
| Spud Date: Rig Release Date:                                                                                                                                                                                                                                                                |                                                     |
|                                                                                                                                                                                                                                                                                             |                                                     |
| I hereby certify that the information above is true and complete to the best of my knowledge and belief.                                                                                                                                                                                    |                                                     |
| $\Omega$ , $\Omega$                                                                                                                                                                                                                                                                         |                                                     |
| SIGNATURE Cindy Aloge TITLE admin. Ust. DATE 10/16  Time or print rome (ind.) (7000)  E-mail address: thombus an army of PHONE: 430-1.83-28 73                                                                                                                                              |                                                     |
| Type or print name Cindy Grand E-mail address: rhombusenergy PHONE: 432-683-8873                                                                                                                                                                                                            |                                                     |
| For State Use Only                                                                                                                                                                                                                                                                          |                                                     |
| APPROVED BY: 1 Valley Draw Mitte Stat Supervisor Date 8/31/2016                                                                                                                                                                                                                             |                                                     |
| Conditions of Approval (if any).                                                                                                                                                                                                                                                            |                                                     |