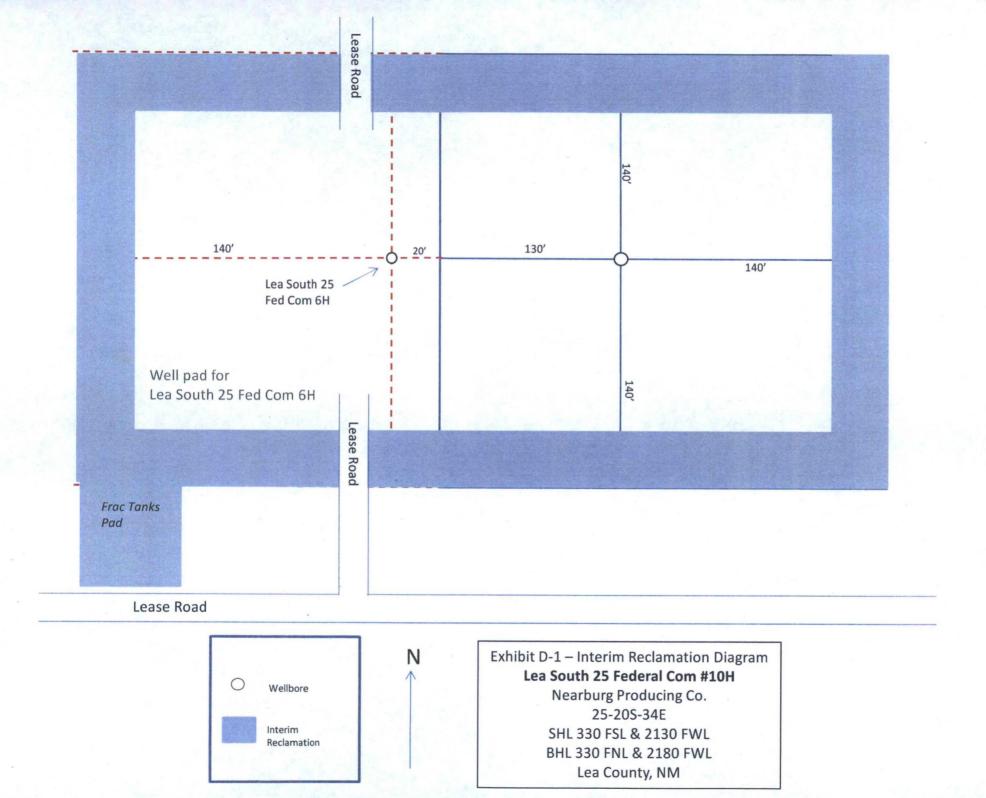

|    |              |  |



SECTION 25, TOWNSHIP 20 SOUTH, RANGE 34 EAST, N.M.P.M., LEA COUNTY, NEW MEXICO.



## LEGAL DESCRIPTION

A STRIP OF LAND 30.0 FEET WIDE, LOCATED IN SECTION 25, TOWNSHIP 20 SOUTH, RANGE 34 EAST, N.M.P.M., LEA COUNTY, NEW MEXICO AND BEING 15.0 FEET LEFT AND RIGHT OF THE FOLLOWING DESCRIBED CENTERLINE SURVEY.

BEGINNING AT A POINT ON THE WEST SECTION LINE WHICH LIES NO'05'14"E., 290.8 FEET FROM THE SOUTHWEST CORNER OF SAID SECTION 25; THENCE S89'47'20"E., 90.6 FEET; THENCE S75'38'19"E., 104.0 FEET; THENCE N76'59'54"E., 725.4 FEET; THENCE S42'42'24"E., 134.4 FEET; THENCE S12'24'50"E., 337.7 FEET TO A POINT ON THE SOUTH SECTION LINE WHICH LIES S89'58'02"E., 1062.0 FEET FROM THE SOUTHWEST CORNER OF SAID SECTION 25 AND BEGINNING AGAIN AT A POINT ON THE SOUTH SECTION LINE WHICH LIES N89'58'02"W.