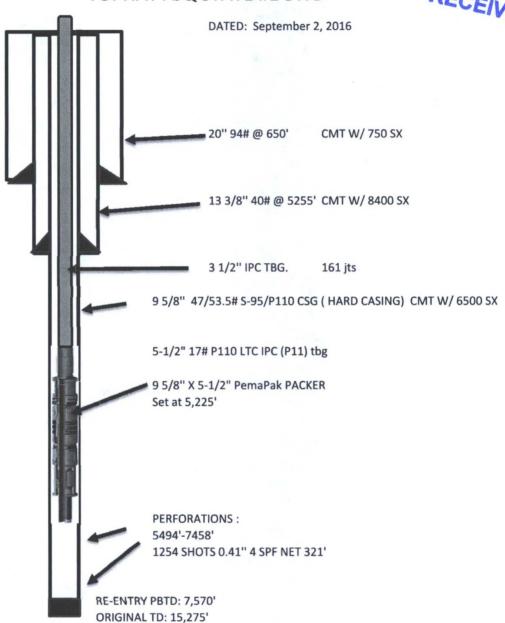

| Submit 1 Copy 7 Office                         | To Appropriate District                                                       |                  | State of New Me                |                        |                      |                        | n C-103            |
|------------------------------------------------|-------------------------------------------------------------------------------|------------------|--------------------------------|------------------------|----------------------|------------------------|--------------------|
| District I - (575)                             |                                                                               | Energy,          | Minerals and Nati              | ural Resources         | WELL API NO          | Revised Jul            | y 18, 2013         |
| District II - (575                             | Dr., Hobbs, NM 88240<br>5) 748-1283                                           | 07204            | NICEDIATION                    | DIVICION               | WELL AFT NO          | 30-025-27684           |                    |
| 811 S. First St., District III – (50           | Artesia, NM 88210 5) 334-6178                                                 |                  | NSERVATION<br>20 South St. Fra |                        | 5. Indicate Typ      |                        |                    |
| 1000 Rio Brazos                                | Rd., Aztec, NM 87410                                                          | SIVE 12          | Santa Fe, NM 8                 |                        | STATE                | FEE [                  |                    |
| <u>District IV</u> – (50<br>1220 S. St. France | cis Dr., Santa Fe, NM                                                         | -0               | Santa I C, I VIVI 6            | 7505                   | 6. State Oil &       | Gas Lease No.          |                    |
| 87505                                          | CUNDDY NOT                                                                    | TCES AND DEL     | PORTS ON WELLS                 | 2                      | 7 Laga Nama          | or Unit Agreemen       | t Name             |
| (DO NOT USE                                    | THIS FORM FOR PROPO                                                           |                  |                                |                        |                      | phat 'AJQ' State       |                    |
| DIFFERENT RE<br>PROPOSALS.)                    | ESERVOIR. USE "APPLI                                                          | CATION FOR PER   | EMIT" (FORM C-101) F           | OR SUCH                | 8. Well Number       |                        |                    |
|                                                | Vell: Oil Well                                                                | Gas Well         | Other SW                       | /D                     | o. Well I tullion    | . 001                  |                    |
| 2. Name of C                                   | Owl SW                                                                        | D Operating,     | IIC                            |                        | 9. OGRID Nur         |                        | 4                  |
| 3. Address o                                   |                                                                               | - operating)     |                                |                        | 10. Pool name        | or Wildcat             |                    |
| J. Hudress o                                   | •                                                                             | estchester Di    | ., Ste.850, Dalla              | s, TX 75225            |                      | Canyon-Cherry C        | Canyon             |
| 4. Well Loca                                   |                                                                               |                  |                                |                        |                      |                        | 0.00               |
| Unit                                           | Letter H:                                                                     | 1980feet         | from the No                    |                        | 660 feet f           | from the East          | line               |
| Sect                                           | ion 35                                                                        |                  | wnship 23-S R                  |                        | NMPM                 | County Lea             | a                  |
|                                                |                                                                               | 11. Elevation    | (Show whether DR 3639' G.      |                        | .)                   |                        |                    |
|                                                |                                                                               |                  | 3033 0                         |                        |                      |                        |                    |
|                                                | 12. Check                                                                     | Appropriate F    | Box to Indicate N              | Nature of Notice       | , Report or Othe     | er Data                |                    |
|                                                | NOTICE OF IN                                                                  | ITENTION 7       | ro:                            | 011                    | SEQUENT R            | EDORT OF               |                    |
| PERFORM R                                      | EMEDIAL WORK                                                                  |                  |                                | REMEDIAL WOR           |                      | ALTERING CAS           | SING [             |
|                                                | LY ABANDON                                                                    | CHANGE PL        | _                              |                        | RILLING OPNS.        | P AND A                |                    |
|                                                | TER CASING                                                                    |                  | OMPL                           | CASING/CEMEN           | IT JOB               |                        |                    |
| CLOSED-LO                                      | COMMINGLE  OP SYSTEM                                                          |                  |                                |                        |                      |                        |                    |
| OTHER:                                         | OP STSTEM _                                                                   |                  |                                | OTHER:                 | Tubing M             | od & Configure SW      | VD 🖂               |
|                                                | ibe proposed or comp                                                          |                  |                                |                        |                      |                        |                    |
|                                                | rting any proposed w                                                          |                  |                                |                        |                      |                        |                    |
|                                                | sed completion or red<br>ing Size Increase Appro<br>e will be 1098 psi (0.2 p |                  |                                |                        |                      | ted tubing and maxin   | num surface        |
|                                                | Health on site for 2% H                                                       |                  |                                |                        |                      |                        |                    |
|                                                | 8/19/16 – RU frac tan                                                         |                  |                                |                        |                      |                        |                    |
|                                                | 6 – Kill well w/ 40 bbls 1<br>6 – Well at 500 psi; Kill v                     |                  | _                              | _                      |                      | pressured 500 casin    | g. SI, SDFN.       |
| 4) 8/22/1                                      | 6 - Work PKR for 3 hrs,                                                       |                  |                                |                        |                      | 5" CIPB @ 5038'. BOf   | ff 1 jt above PKR; |
|                                                | w/ 4 stands; SI, SDFN.<br>6 – 350 psi on well, bled                           | d down nump brr  | down CSG: POOH w               | ell kick w/ 1085' TRG  | in hole Pump 100     | hhis Unioad 120 hhis   | s mud. SI SDEN     |
| 6) 8/26/1                                      | 6 – Killed well; waiting o                                                    | on mud. SDFN     |                                |                        |                      | 5513. O'110dd 120 551. | , maa, 51, 551 14. |
|                                                | 8/31/16 – Fishing (bun<br>6 – RU CSG crew; RIH w                              |                  |                                |                        |                      | Allbead P. A" valve S  | I SDEN Notify      |
|                                                | MIT tomorrow. Clean                                                           |                  |                                | Later assembly @ 5.    | 223 . ND BOP, NO W   | elification 4 valve. 3 | i, SDFN. Notily    |
|                                                | 0 psi / 30 mins; witness                                                      |                  |                                |                        |                      |                        | psi; 6.2bpm/990    |
|                                                | 6 – Finish MU new flow<br>ore diagram and MIT ch                              |                  | tems; release all renta        | ai equip. Turn over to | operations for injec | tion.                  |                    |
|                                                |                                                                               |                  |                                | - 1-                   | - /                  |                        |                    |
| Spud Date:                                     | [Rig Up] 8/16/                                                                | 2016             | Rig Release D                  | ate: 9/0               | 2/2016               |                        |                    |
|                                                | Transit I                                                                     |                  |                                |                        |                      |                        |                    |
| I hereby certify                               | y that the information                                                        | above is true ar | nd complete to the b           | est of my knowled      | ge and belief.       |                        |                    |
|                                                | 15                                                                            | _                |                                |                        |                      |                        |                    |
| SIGNATURE                                      | Den Son                                                                       | in               | TITLE_Age                      | ent/consultant         |                      | DATE 9/07/2            | 016                |
| Type or print r                                | name                                                                          |                  | E-mail addres                  | s: ben@soscon          | sulting.us           | PHONE: 903-488         | 8-9850             |
| For State Use                                  |                                                                               | u D              | 2 -                            |                        |                      | 1 1                    |                    |
| APPROVED E                                     | av. YYMI                                                                      | AKIN             | ON TIPLE LA                    | T. 5.0                 | andino :             | DATE 9/7/              | 2011               |
|                                                | Approval (if any):                                                            | 3540             |                                | a crip                 |                      | MID I I I I            | 214                |
|                                                |                                                                               | J                |                                | 77                     | ewwar                |                        |                    |
|                                                |                                                                               |                  |                                | KRDIN.                 | 5                    |                        | 1                  |
|                                                |                                                                               |                  |                                |                        |                      |                        |                    |

## TOPHAT AJQ STATE #1 SWD