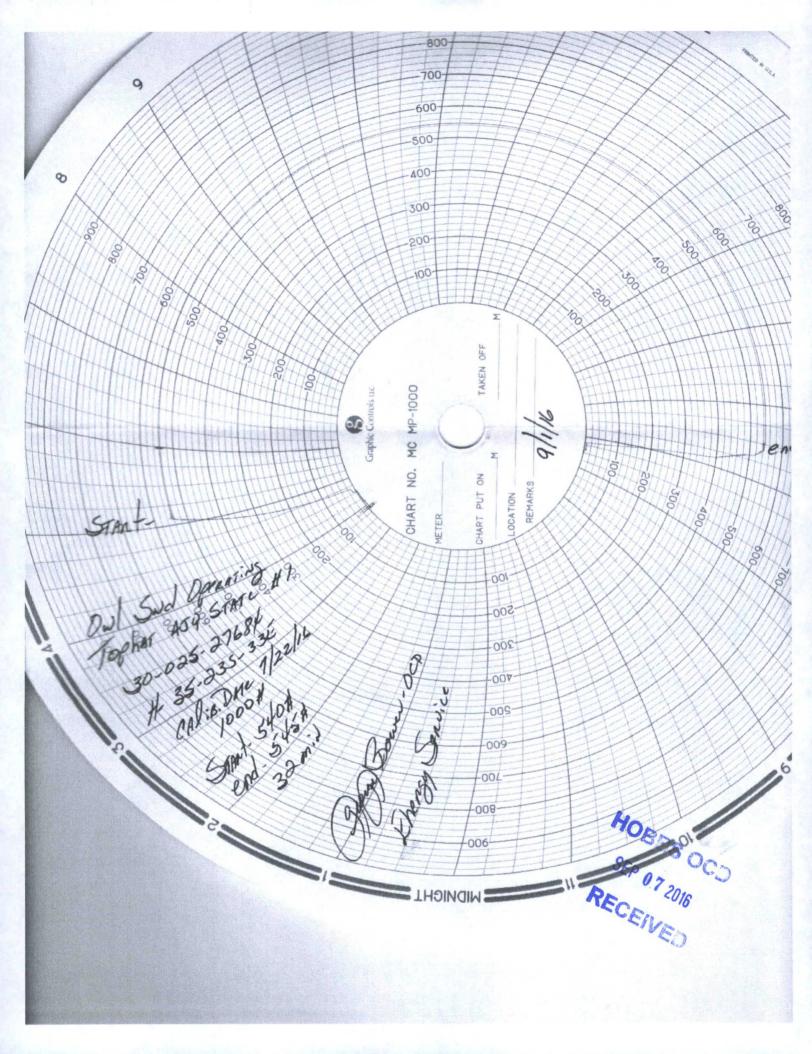

| Submit 1 Copy 7 Office                         | To Appropriate District                                                       |                  | State of New Me                |                        |                      |                        | n C-103            |
|------------------------------------------------|-------------------------------------------------------------------------------|------------------|--------------------------------|------------------------|----------------------|------------------------|--------------------|
| District I - (575)                             |                                                                               | Energy,          | Minerals and Nati              | ural Resources         | WELL API NO          | Revised Jul            | y 18, 2013         |
| District II - (575                             | Dr., Hobbs, NM 88240<br>5) 748-1283                                           | 07204            | NICEDIATION                    | DIVICION               | WELL AFT NO          | 30-025-27684           |                    |
| 811 S. First St., District III – (50           | Artesia, NM 88210 5) 334-6178                                                 |                  | NSERVATION<br>20 South St. Fra |                        | 5. Indicate Typ      |                        |                    |
| 1000 Rio Brazos                                | Rd., Aztec, NM 87410                                                          | SIVE 12          | Santa Fe, NM 8                 |                        | STATE                | FEE [                  |                    |
| <u>District IV</u> – (50<br>1220 S. St. France | cis Dr., Santa Fe, NM                                                         | -0               | Santa I C, I VIVI 6            | 7505                   | 6. State Oil &       | Gas Lease No.          |                    |
| 87505                                          | CUNDDY NOT                                                                    | TCES AND DEL     | PORTS ON WELLS                 | 2                      | 7 Laga Nama          | or Unit Agreemen       | t Name             |
| (DO NOT USE                                    | THIS FORM FOR PROPO                                                           |                  |                                |                        |                      | phat 'AJQ' State       |                    |
| DIFFERENT RE<br>PROPOSALS.)                    | ESERVOIR. USE "APPLI                                                          | CATION FOR PER   | EMIT" (FORM C-101) F           | OR SUCH                | 8. Well Number       |                        |                    |
|                                                | Vell: Oil Well                                                                | Gas Well         | Other SW                       | /D                     | o. Well I tullion    | . 001                  |                    |
| 2. Name of C                                   | Owl SW                                                                        | D Operating,     | IIC                            |                        | 9. OGRID Nur         |                        | 4                  |
| 3. Address o                                   |                                                                               | - operating)     |                                |                        | 10. Pool name        | or Wildcat             |                    |
| J. Hudress o                                   | •                                                                             | estchester Di    | ., Ste.850, Dalla              | s, TX 75225            |                      | Canyon-Cherry C        | Canyon             |
| 4. Well Loca                                   |                                                                               |                  |                                |                        |                      |                        | 0.00               |
| Unit                                           | Letter H:                                                                     | 1980feet         | from the No                    |                        | 660 feet f           | from the East          | line               |
| Sect                                           | ion 35                                                                        |                  | wnship 23-S R                  |                        | NMPM                 | County Lea             | a                  |
|                                                |                                                                               | 11. Elevation    | (Show whether DR 3639' G.      |                        | .)                   |                        |                    |
|                                                |                                                                               |                  | 3033 0                         |                        |                      |                        |                    |
|                                                | 12. Check                                                                     | Appropriate F    | Box to Indicate N              | Nature of Notice       | , Report or Othe     | er Data                |                    |
|                                                | NOTICE OF IN                                                                  | ITENTION 7       | ro:                            | 011                    | SEQUENT R            | EDORT OF               |                    |
| PERFORM R                                      | EMEDIAL WORK                                                                  |                  |                                | REMEDIAL WOR           |                      | ALTERING CAS           | SING [             |
|                                                | LY ABANDON                                                                    | CHANGE PL        | _                              |                        | RILLING OPNS.        | P AND A                |                    |
|                                                | TER CASING                                                                    |                  | OMPL                           | CASING/CEMEN           | IT JOB               |                        |                    |
| CLOSED-LO                                      | COMMINGLE  OP SYSTEM                                                          |                  |                                |                        |                      |                        |                    |
| OTHER:                                         | OP STSTEM _                                                                   |                  |                                | OTHER:                 | Tubing M             | od & Configure SW      | VD 🖂               |
|                                                | ibe proposed or comp                                                          |                  |                                |                        |                      |                        |                    |
|                                                | rting any proposed w                                                          |                  |                                |                        |                      |                        |                    |
|                                                | sed completion or red<br>ing Size Increase Appro<br>e will be 1098 psi (0.2 p |                  |                                |                        |                      | ted tubing and maxin   | num surface        |
|                                                | Health on site for 2% H                                                       |                  |                                |                        |                      |                        |                    |
|                                                | 8/19/16 – RU frac tan                                                         |                  |                                |                        |                      |                        |                    |
|                                                | 6 – Kill well w/ 40 bbls 1<br>6 – Well at 500 psi; Kill v                     |                  | _                              | _                      |                      | pressured 500 casin    | g. SI, SDFN.       |
| 4) 8/22/1                                      | 6 - Work PKR for 3 hrs,                                                       |                  |                                |                        |                      | 5" CIPB @ 5038'. BOf   | ff 1 jt above PKR; |
|                                                | w/ 4 stands; SI, SDFN.<br>6 – 350 psi on well, bled                           | d down nump brr  | down CSG: POOH w               | ell kick w/ 1085' TRG  | in hole Pump 100     | hhis Unioad 120 hhis   | s mud. SI SDEN     |
| 6) 8/26/1                                      | 6 – Killed well; waiting o                                                    | on mud. SDFN     |                                |                        |                      | 5513. O'110dd 120 551. | , maa, 51, 551 14. |
|                                                | 8/31/16 – Fishing (bun<br>6 – RU CSG crew; RIH w                              |                  |                                |                        |                      | Allbead P. A" valve S  | I SDEN Notify      |
|                                                | MIT tomorrow. Clean                                                           |                  |                                | Later assembly @ 5.    | 223 . ND BOP, NO W   | elification 4 valve. 3 | i, SDFN. Notily    |
|                                                | 0 psi / 30 mins; witness                                                      |                  |                                |                        |                      |                        | psi; 6.2bpm/990    |
|                                                | 6 – Finish MU new flow<br>ore diagram and MIT ch                              |                  | tems; release all renta        | ai equip. Turn over to | operations for injec | tion.                  |                    |
|                                                |                                                                               |                  |                                | - 1-                   | - /                  |                        |                    |
| Spud Date:                                     | [Rig Up] 8/16/                                                                | 2016             | Rig Release D                  | ate: 9/0               | 2/2016               |                        |                    |
|                                                | Transit I                                                                     |                  |                                |                        |                      |                        |                    |
| I hereby certify                               | y that the information                                                        | above is true ar | nd complete to the b           | est of my knowled      | ge and belief.       |                        |                    |
|                                                | 15                                                                            | _                |                                |                        |                      |                        |                    |
| SIGNATURE                                      | Den Son                                                                       | in               | TITLE_Age                      | ent/consultant         |                      | DATE 9/07/2            | 016                |
| Type or print r                                | name                                                                          |                  | E-mail addres                  | s: ben@soscon          | sulting.us           | PHONE: 903-488         | 8-9850             |
| For State Use                                  |                                                                               | u D              | 2 -                            |                        |                      | 1 1                    |                    |
| APPROVED E                                     | av. YYMI                                                                      | AKIN             | ON TIPLE LA                    | T. 5.0                 | andino :             | DATE 9/7/              | 2011               |
|                                                | Approval (if any):                                                            | 3540             |                                | a crip                 |                      | MID I I I I            | 214                |
|                                                |                                                                               | J                |                                | 77                     | ewwar                |                        |                    |
|                                                |                                                                               |                  |                                | KRDIN.                 | 5                    |                        | 1                  |
|                                                |                                                                               |                  |                                |                        |                      |                        |                    |