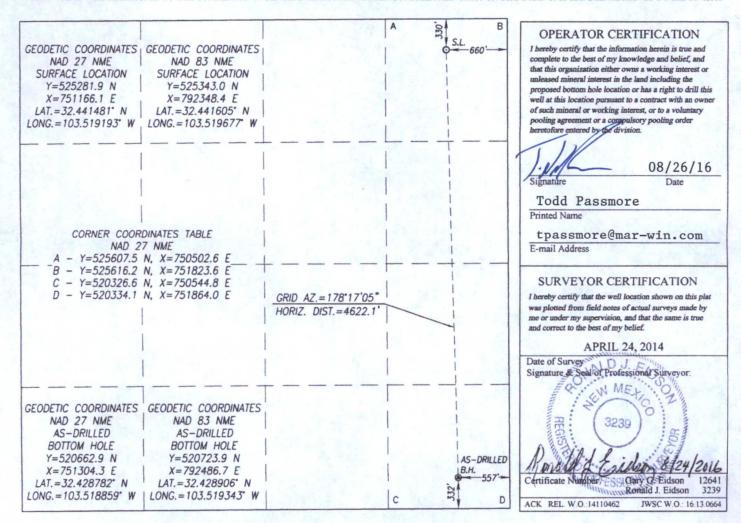

WELL LOCATION AND ACREAGE DEDICATION PLAT

| API Number<br>30–025–41856 |          |                                      | 3              | Pool Code<br>7580 979 | 29 u             | 1C-025 5            | 213326D       | BONE G         | PRING              |  |
|----------------------------|----------|--------------------------------------|----------------|-----------------------|------------------|---------------------|---------------|----------------|--------------------|--|
| Property Code<br>39736     |          | LOCO DINERO 36 STATE COM             |                |                       |                  |                     |               |                | Well Number<br>2H  |  |
| OGRID No.<br>14187         |          | Operator Name MARSHAL & WINSTON, INC |                |                       |                  |                     |               |                | Elevation<br>3644' |  |
|                            |          |                                      |                |                       | Surface Locat    | ion                 |               |                |                    |  |
| UL or lot No.              | Section  | Township                             | Range          | Lot Idn               | Feet from the    | North/South line    | Feet from the | East/West line | County             |  |
| A                          | 36       | 21-S                                 | 33-E           | L. G. M.              | 330              | NORTH               | 660           | EAST           | LEA                |  |
|                            |          |                                      | As-D           | rilled Bottom l       | Hole Location If | Different From Surf | face          |                |                    |  |
| UL or lot No.              | Section  | Township                             | Range          | Lot Idn               | Feet from the    | North/South line    | Feet from the | East/West line | County             |  |
| P                          | 36       | 21-S                                 | 33-E           |                       | 332              | SOUTH               | 557           | EAST           | LEA                |  |
| Dedicated Acres            | Joint or | Infill Co                            | onsolidation C | ode Order             | No.              |                     |               |                |                    |  |