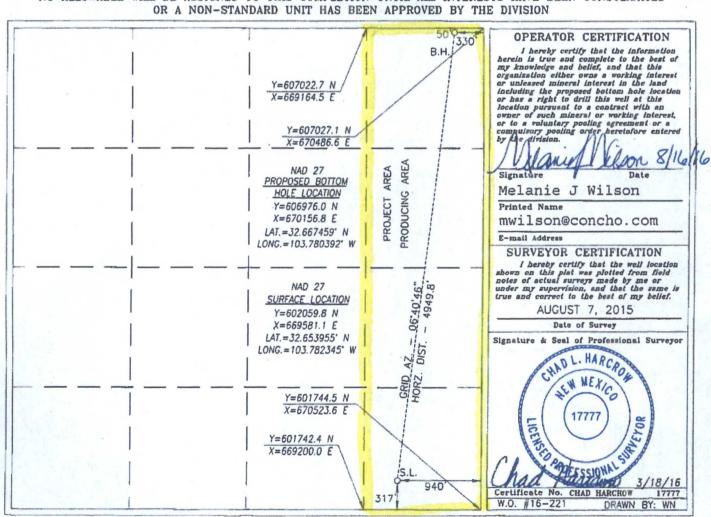

RECEIVED Fe, New Mexico 87505

AMENDED REPORT

Form C-102

DISTRICT IV 1220 S. ST. FRANCIS DR., SANTA FE, NM 87505 Phone: (505) 476-3400 Fax: (505) 476-3462

|                            | WELL LOCATION AND AC | REAGE DEDICATION PLAT    |
|----------------------------|----------------------|--------------------------|
| API Number<br>30-025-43338 | Pool Code<br>41450   | Lusk; Bone Spring, North |
| Property Code<br>308658    | STEALTH FE           |                          |
| 0GRID No.<br>229137        | COG OPERA            |                          |

## Surface Location

| UL or lot No. | Section | Township      | Range | Lot Idn | Feet from the | North/South line | Feet from the | East/West line | County |
|---------------|---------|---------------|-------|---------|---------------|------------------|---------------|----------------|--------|
| P             | 17      | 19 <b>-</b> S | 32-E  |         | 317           | SOUTH            | 940           | EAST           | LEA    |

## Bottom Hole Location If Different From Surface

| UL or lot No.   | Section | Township      | Range       | Lot ldn | Feet from the | North/South line | Feet from the | East/West line | County |
|-----------------|---------|---------------|-------------|---------|---------------|------------------|---------------|----------------|--------|
| Α               | 17      | 19-S          | 32-E        |         | 50            | NORTH            | 330           | EAST           | LEA    |
| Dedicated Acres | Joint o | r Infill   Co | nsolidation | Code Or | der No.       | 164 100          |               |                |        |
| 160             |         |               |             | W.      |               |                  |               |                |        |

NO ALLOWABLE WILL BE ASSIGNED TO THIS COMPLETION UNTIL ALL INTERESTS HAVE BEEN CONSOLIDATED OR A NON-STANDARD UNIT HAS BEEN APPROVED BY THE DIVISION