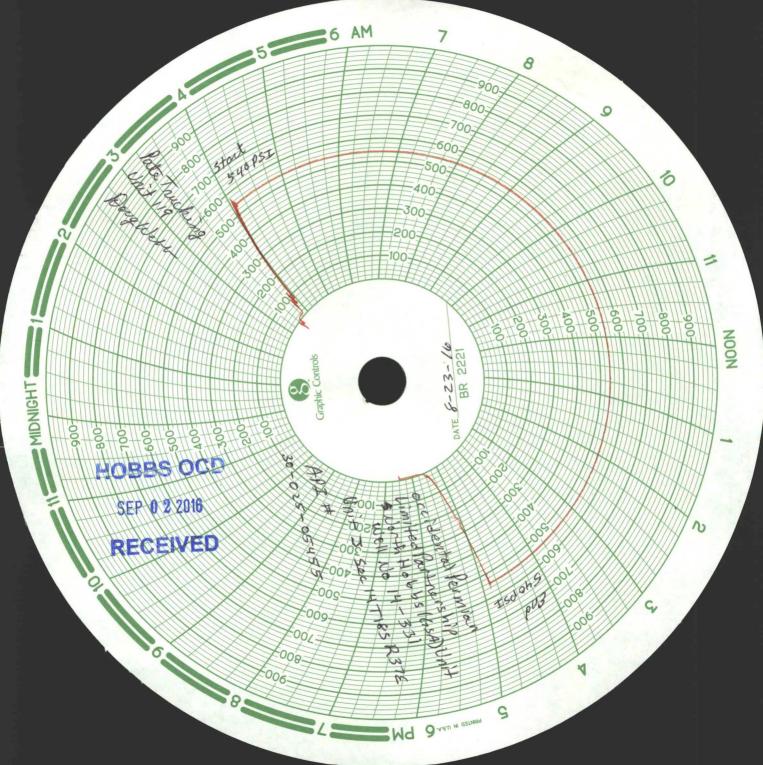

| Submit 1 Copy To Appropriate District<br>Office                                                                                                                                                                  | State of New Mexico                          |                                 |                                          | rm C-103     |  |  |
|------------------------------------------------------------------------------------------------------------------------------------------------------------------------------------------------------------------|----------------------------------------------|---------------------------------|------------------------------------------|--------------|--|--|
| District I – (575) 393-6161<br>1625 N. French Dr., Hobbs, M. 88240<br>District II – (575) 748-1283<br>811 S. First St., Artesia, NM 88210<br>0 2 2016 OIL CONSERVATION DIVISION<br>District III – (575) 334-6178 |                                              |                                 | Revised July 18, 2013<br>WELL API NO.    |              |  |  |
|                                                                                                                                                                                                                  |                                              |                                 | 30-025-05455                             |              |  |  |
| District III = $(503)$ 334-6178 JLI 1220 South St. Francis Dr.                                                                                                                                                   |                                              |                                 | 5. Indicate Type of Lease<br>STATE X FEE |              |  |  |
| 1000 Rio Brazos Rd., Aztec, NM 87410<br><u>District IV</u> – (505) 476-3460<br>1220 S. St. Francis Dr., Santa <b>RECEIVED</b><br>87505                                                                           |                                              |                                 | e Oil & Gas Lease No.                    |              |  |  |
| 1220 S. St. Francis Dr., Santa                                                                                                                                                                                   |                                              |                                 |                                          |              |  |  |
| SUNDRY NOTICES AND REPORTS ON WELLS<br>(DO NOT USE THIS FORM FOR PROPOSALS TO DRILL OR TO DEEPEN OR PLUG BACK TO A                                                                                               |                                              |                                 | se Name or Unit Agreeme                  | nt Name      |  |  |
| DIFFERENT RESERVOIR. USE "APPLICATION FOR PERMIT" (FORM C-101) FOR SUCH                                                                                                                                          |                                              |                                 | Hobbs (G/SA) Unit                        | -            |  |  |
| PROPOSALS.)   1. Type of Well: Oil Well   Gas Well   Ø   Other   Temporarily Abandoned                                                                                                                           |                                              |                                 | 8. Well Number 331                       |              |  |  |
| 2. Name of Operator<br>Occidental Permian, Ltd                                                                                                                                                                   |                                              |                                 | 9. OGRID Number 157984                   |              |  |  |
| 3. Address of Operator                                                                                                                                                                                           |                                              |                                 | 10. Pool name or Wildcat                 |              |  |  |
| HCR 1 Box 90 Denver City, TX 79323                                                                                                                                                                               |                                              |                                 | Hobbs (G/SA)                             |              |  |  |
| 4. Well Location                                                                                                                                                                                                 | 1650 feet from the South lin                 | ne and 1650                     | feet from the East                       | line         |  |  |
| Unit Letter J ::<br>Section 14                                                                                                                                                                                   |                                              | 7-E NMPN                        |                                          | line         |  |  |
| Section 14                                                                                                                                                                                                       | 11. Elevation (Show whether DR, RKB, R       |                                 | Lou county                               |              |  |  |
|                                                                                                                                                                                                                  | 3684' GL                                     |                                 |                                          |              |  |  |
| 12 Check A                                                                                                                                                                                                       | annomiete Dev te Indiante Noture e           | ENIAtion Damont                 | on Othen Data                            |              |  |  |
| 12. Check A                                                                                                                                                                                                      | ppropriate Box to Indicate Nature o          | i Notice, Report                | or Other Data                            |              |  |  |
| E-PERMITTING <swd< td=""><td></td><td></td><td>ENT REPORT OF:</td><td></td></swd<>                                                                                                                               |                                              |                                 | ENT REPORT OF:                           |              |  |  |
| CONVERSION                                                                                                                                                                                                       |                                              | DIAL WORK                       | ALTERING CA                              | _            |  |  |
| RETURN TO                                                                                                                                                                                                        | LA CASIN                                     | ENCE DRILLING C<br>G/CEMENT JOB |                                          |              |  |  |
| CSNGENVIRO                                                                                                                                                                                                       | CHG LOC                                      |                                 |                                          |              |  |  |
| INT TO PAP&A NE                                                                                                                                                                                                  |                                              | O a lata with T                 |                                          |              |  |  |
| OTHER:                                                                                                                                                                                                           | OTHEI أ                                      |                                 | est/TA Status Request                    | timated date |  |  |
|                                                                                                                                                                                                                  | k). SEE RULE 19.15.7.14 NMAC. For M          |                                 |                                          |              |  |  |
| proposed completion or reco                                                                                                                                                                                      | mpletion.                                    |                                 |                                          |              |  |  |
| Date of test: 08/23/2016                                                                                                                                                                                         |                                              |                                 |                                          |              |  |  |
|                                                                                                                                                                                                                  | - 540 PSI Ending - 540 PSI                   |                                 |                                          |              |  |  |
| Length of test: 30 minute                                                                                                                                                                                        |                                              |                                 |                                          |              |  |  |
| Witnessed: NO                                                                                                                                                                                                    |                                              | orary 1                         | 0.10                                     |              |  |  |
|                                                                                                                                                                                                                  | This Approval of Temp<br>Abandonment Expires | 823                             | 2018                                     |              |  |  |
|                                                                                                                                                                                                                  | Abandonment Expire                           | _ / /                           |                                          |              |  |  |
|                                                                                                                                                                                                                  |                                              |                                 |                                          |              |  |  |
|                                                                                                                                                                                                                  |                                              |                                 |                                          |              |  |  |
|                                                                                                                                                                                                                  |                                              |                                 |                                          |              |  |  |
|                                                                                                                                                                                                                  |                                              |                                 |                                          |              |  |  |
| Spud Date:                                                                                                                                                                                                       | Rig Release Date:                            |                                 |                                          |              |  |  |
|                                                                                                                                                                                                                  |                                              |                                 |                                          |              |  |  |
| I hereby certify that the information a                                                                                                                                                                          | bove is true and complete to the best of my  | knowledge and be                | ief                                      |              |  |  |
|                                                                                                                                                                                                                  |                                              | kilo wieuge und be              |                                          |              |  |  |
| SIGNATURE Nerdy (                                                                                                                                                                                                | AMMATTITLE Admin. Assoc                      | ciate                           | DATE 08/30/2                             | 016          |  |  |
| Time annihit and Mandu A Joh                                                                                                                                                                                     | norm E mail address men                      | dy johnson@ovy                  | COM DHONE 806 50                         | 2-6280       |  |  |
| Type or print name Mendy A. Johnson E-mail address: mendy_johnson@oxy.com PHONE: 806-592-6280                                                                                                                    |                                              |                                 |                                          |              |  |  |
|                                                                                                                                                                                                                  | ARRAN Nitt                                   | - and is                        | a alm                                    | 2011-        |  |  |
| APPROVED BY: Conditions of Approval (if any):                                                                                                                                                                    | SOLOWATIPLE Dist 5                           | supervise                       | DATE                                     | aure         |  |  |
|                                                                                                                                                                                                                  |                                              |                                 |                                          |              |  |  |