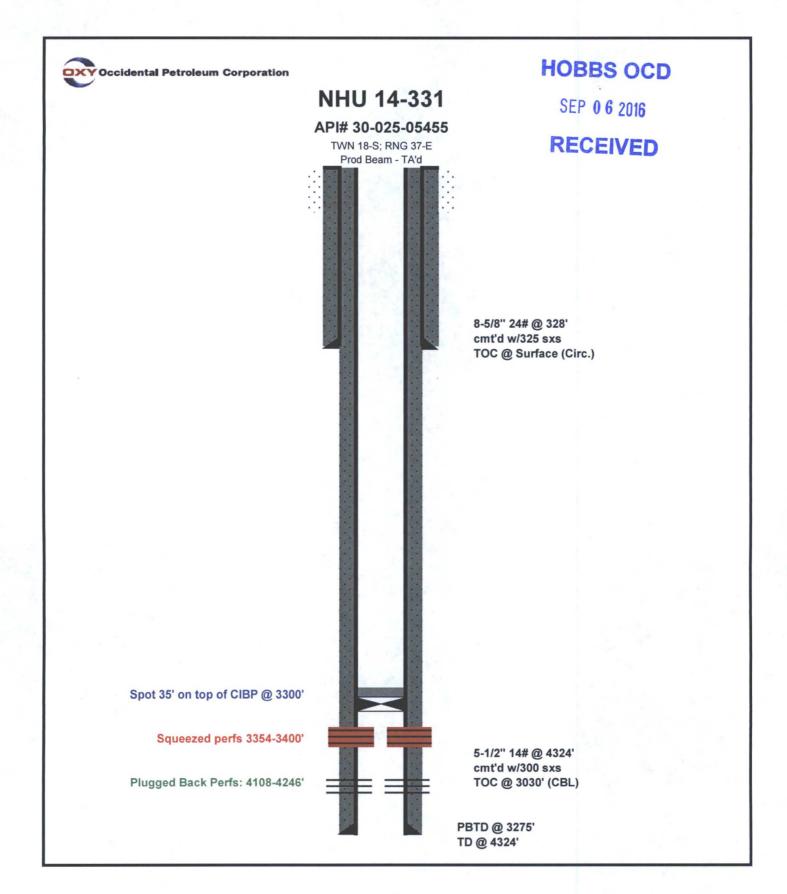

| Submit 1 Copy To Appropriate District<br>Office                                                                                                                                                                  | State of New Mexico                          |                                 |                                          | rm C-103     |  |  |
|------------------------------------------------------------------------------------------------------------------------------------------------------------------------------------------------------------------|----------------------------------------------|---------------------------------|------------------------------------------|--------------|--|--|
| District I – (575) 393-6161<br>1625 N. French Dr., Hobbs, M. 88240<br>District II – (575) 748-1283<br>811 S. First St., Artesia, NM 88210<br>0 2 2016 OIL CONSERVATION DIVISION<br>District III – (575) 334-6178 |                                              |                                 | Revised July 18, 2013<br>WELL API NO.    |              |  |  |
|                                                                                                                                                                                                                  |                                              |                                 | 30-025-05455                             |              |  |  |
| District III = $(503)$ 334-6178 JLI 1220 South St. Francis Dr.                                                                                                                                                   |                                              |                                 | 5. Indicate Type of Lease<br>STATE X FEE |              |  |  |
| 1000 Rio Brazos Rd., Aztec, NM 87410<br><u>District IV</u> – (505) 476-3460<br>1220 S. St. Francis Dr., Santa <b>RECEIVED</b><br>87505                                                                           |                                              |                                 | e Oil & Gas Lease No.                    |              |  |  |
| 1220 S. St. Francis Dr., Santa                                                                                                                                                                                   |                                              |                                 |                                          |              |  |  |
| SUNDRY NOTICES AND REPORTS ON WELLS<br>(DO NOT USE THIS FORM FOR PROPOSALS TO DRILL OR TO DEEPEN OR PLUG BACK TO A                                                                                               |                                              |                                 | se Name or Unit Agreeme                  | nt Name      |  |  |
| DIFFERENT RESERVOIR. USE "APPLICATION FOR PERMIT" (FORM C-101) FOR SUCH                                                                                                                                          |                                              |                                 | Hobbs (G/SA) Unit                        | -            |  |  |
| PROPOSALS.)   1. Type of Well: Oil Well   Gas Well   Ø   Other   Temporarily Abandoned                                                                                                                           |                                              |                                 | 8. Well Number 331                       |              |  |  |
| 2. Name of Operator<br>Occidental Permian, Ltd                                                                                                                                                                   |                                              |                                 | 9. OGRID Number 157984                   |              |  |  |
| 3. Address of Operator                                                                                                                                                                                           |                                              |                                 | 10. Pool name or Wildcat                 |              |  |  |
| HCR 1 Box 90 Denver City, TX 79323                                                                                                                                                                               |                                              |                                 | Hobbs (G/SA)                             |              |  |  |
| 4. Well Location                                                                                                                                                                                                 | 1650 feet from the South lin                 | ne and 1650                     | feet from the East                       | line         |  |  |
| Unit Letter J ::<br>Section 14                                                                                                                                                                                   |                                              | 7-E NMPN                        |                                          | line         |  |  |
| Section 14                                                                                                                                                                                                       | 11. Elevation (Show whether DR, RKB, R       |                                 | Lou county                               |              |  |  |
|                                                                                                                                                                                                                  | 3684' GL                                     |                                 |                                          |              |  |  |
| 12 Check A                                                                                                                                                                                                       | annomiete Dev te Indiante Noture e           | ENIAtion Damont                 | on Othen Data                            |              |  |  |
| 12. Check A                                                                                                                                                                                                      | ppropriate Box to Indicate Nature o          | i Notice, Report                | or Other Data                            |              |  |  |
| E-PERMITTING <swd< td=""><td></td><td></td><td>ENT REPORT OF:</td><td></td></swd<>                                                                                                                               |                                              |                                 | ENT REPORT OF:                           |              |  |  |
| CONVERSION                                                                                                                                                                                                       |                                              | DIAL WORK                       | ALTERING CA                              | _            |  |  |
| RETURN TO                                                                                                                                                                                                        | LA CASIN                                     | ENCE DRILLING C<br>G/CEMENT JOB |                                          |              |  |  |
| CSNGENVIRO                                                                                                                                                                                                       | CHG LOC                                      |                                 |                                          |              |  |  |
| INT TO PAP&A NE                                                                                                                                                                                                  |                                              | O a lata with T                 |                                          |              |  |  |
| OTHER:                                                                                                                                                                                                           | OTHEI أ                                      |                                 | est/TA Status Request                    | timated date |  |  |
|                                                                                                                                                                                                                  | k). SEE RULE 19.15.7.14 NMAC. For M          |                                 |                                          |              |  |  |
| proposed completion or reco                                                                                                                                                                                      | mpletion.                                    |                                 |                                          |              |  |  |
| Date of test: 08/23/2016                                                                                                                                                                                         |                                              |                                 |                                          |              |  |  |
|                                                                                                                                                                                                                  | - 540 PSI Ending - 540 PSI                   |                                 |                                          |              |  |  |
| Length of test: 30 minute                                                                                                                                                                                        |                                              |                                 |                                          |              |  |  |
| Witnessed: NO                                                                                                                                                                                                    |                                              | orary 1                         | 0.10                                     |              |  |  |
|                                                                                                                                                                                                                  | This Approval of Temp<br>Abandonment Expires | 823                             | 2018                                     |              |  |  |
|                                                                                                                                                                                                                  | Abandonment Expire                           | _ / /                           |                                          |              |  |  |
|                                                                                                                                                                                                                  |                                              |                                 |                                          |              |  |  |
|                                                                                                                                                                                                                  |                                              |                                 |                                          |              |  |  |
|                                                                                                                                                                                                                  |                                              |                                 |                                          |              |  |  |
|                                                                                                                                                                                                                  |                                              |                                 |                                          |              |  |  |
| Spud Date:                                                                                                                                                                                                       | Rig Release Date:                            |                                 |                                          |              |  |  |
|                                                                                                                                                                                                                  |                                              |                                 |                                          |              |  |  |
| I hereby certify that the information a                                                                                                                                                                          | bove is true and complete to the best of my  | knowledge and be                | ief                                      |              |  |  |
|                                                                                                                                                                                                                  |                                              | kilo wieuge und be              |                                          |              |  |  |
| SIGNATURE Nerdy (                                                                                                                                                                                                | AMMATTITLE Admin. Assoc                      | ciate                           | DATE 08/30/2                             | 016          |  |  |
| Time annihit and Mandu A Joh                                                                                                                                                                                     | norm E mail address men                      | dy johnson@ovy                  | COM DHONE 806 50                         | 2-6280       |  |  |
| Type or print name Mendy A. Johnson E-mail address: mendy_johnson@oxy.com PHONE: 806-592-6280                                                                                                                    |                                              |                                 |                                          |              |  |  |
|                                                                                                                                                                                                                  | ARRAN Nitt                                   | - and is                        | a alm                                    | 2011-        |  |  |
| APPROVED BY: Conditions of Approval (if any):                                                                                                                                                                    | SOLOWATIPLE Dist 5                           | supervise                       | DATE                                     | aure         |  |  |
|                                                                                                                                                                                                                  |                                              |                                 |                                          |              |  |  |