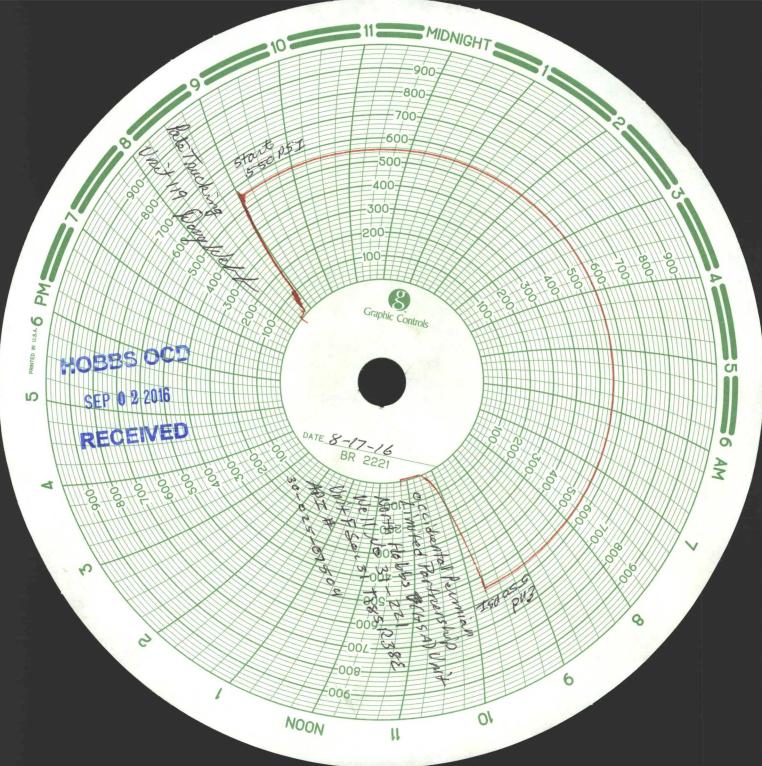

| Submit 1 Copy To Appropriate District Office District I – (575) 393-6161 P. S. OC Energy, Minerals and Natural Resource                 | Form C-103 Revised July 18, 2013                     |  |  |  |  |  |
|-----------------------------------------------------------------------------------------------------------------------------------------|------------------------------------------------------|--|--|--|--|--|
| 1625 N. French Dr., Hobbs, NM 88240                                                                                                     | WELL API NO.                                         |  |  |  |  |  |
| District II - (575) 748-1283                                                                                                            | 30-025-07504                                         |  |  |  |  |  |
| 811 S. First St., Artesia, NNC 832 10 2 2016  District III - (505) 334-6178  OIL CONSERVATION DIVISION 1220 South St. Francis Dr.       | 5. Indicate Type of Lease                            |  |  |  |  |  |
| 1000 Rio Brazos Rd., Aztec, NM 87410                                                                                                    | STATE FEE X                                          |  |  |  |  |  |
| District IV – (505) 476-3460 CEIVED 1220 S. St. Francis Dr., Santa Fe, NM 87505                                                         | 6. State Oil & Gas Lease No.                         |  |  |  |  |  |
| SUNDRY NOTICES AND REPORTS ON WELLS (DO NOT USE THIS FORM FOR PROPOSALS TO DRILL OR TO DEEPEN OR PLUG BACK TO A                         | 7. Lease Name or Unit Agreement Name                 |  |  |  |  |  |
| DIFFERENT RESERVOIR. USE "APPLICATION FOR PERMIT" (FORM C-101) FOR SUCH                                                                 | North Hobbs (G/SA) Unit                              |  |  |  |  |  |
| PROPOSALS.)  1. Type of Well: Oil Well Gas Well Other Temporarily Abandoned                                                             | 8. Well Number 221                                   |  |  |  |  |  |
| Name of Operator     Occidental Permian, Ltd                                                                                            | 9. OGRID Number 157984 -                             |  |  |  |  |  |
| 3. Address of Operator                                                                                                                  | 10. Pool name or Wildcat                             |  |  |  |  |  |
| HCR 1 Box 90 Denver City, TX 79323                                                                                                      | Hobbs (G/SA)                                         |  |  |  |  |  |
| 4. Well Location                                                                                                                        |                                                      |  |  |  |  |  |
| Unit Letter F : 220 of feet from the North line and                                                                                     | d 2310 feet from the West line                       |  |  |  |  |  |
| Section 31 Township 18-S Range 38-E                                                                                                     | NMPM Lea County                                      |  |  |  |  |  |
| 11. Elevation (Show whether DR, RKB, RT, GR                                                                                             | R, etc.)                                             |  |  |  |  |  |
| 3646' DF                                                                                                                                | Alkaria was at the same                              |  |  |  |  |  |
| 12. Check Appropriate Box to Indicate Nature of No                                                                                      | tice, Report or Other Data                           |  |  |  |  |  |
|                                                                                                                                         | NUDOFOLIENT DEDODT OF                                |  |  |  |  |  |
|                                                                                                                                         | SUBSEQUENT REPORT OF:                                |  |  |  |  |  |
| CONVERSION RBDMS MB ] REMEDIAL                                                                                                          | WORK ☐ ALTERING CASING ☐ E DRILLING OPNS.☐ P AND A ☐ |  |  |  |  |  |
| RETURN TO TA COMMENCE CASING/CE                                                                                                         |                                                      |  |  |  |  |  |
| CSNG ENVIROCHG LOC                                                                                                                      |                                                      |  |  |  |  |  |
| INT TO PA P&A NR P&A R                                                                                                                  |                                                      |  |  |  |  |  |
| OTHER: Csg integrity test/TA status request                                                                                             |                                                      |  |  |  |  |  |
| 13. Describe proposed or completed operations. (Clearly state all pertinent details, and give pertinent dates, including estimated date |                                                      |  |  |  |  |  |
| of starting any proposed work). SEE RULE 19.15.7.14 NMAC. For Multiple Completions: Attach wellbore diagram of                          |                                                      |  |  |  |  |  |
| proposed completion or recompletion.                                                                                                    |                                                      |  |  |  |  |  |
| Date of test: 08/17/2016                                                                                                                |                                                      |  |  |  |  |  |
| Pressure readings: Start - 550 PSI Ending - 550 PSI                                                                                     |                                                      |  |  |  |  |  |
| Length of test: 30 minutes                                                                                                              |                                                      |  |  |  |  |  |
| Witnessed: NO                                                                                                                           | 1                                                    |  |  |  |  |  |
| This Approval of Temporary Abandonment Expires 8                                                                                        | 7/2018                                               |  |  |  |  |  |
| Abandonment Expires 8/1                                                                                                                 | TRUID                                                |  |  |  |  |  |
|                                                                                                                                         |                                                      |  |  |  |  |  |
|                                                                                                                                         |                                                      |  |  |  |  |  |
|                                                                                                                                         |                                                      |  |  |  |  |  |
|                                                                                                                                         |                                                      |  |  |  |  |  |
|                                                                                                                                         |                                                      |  |  |  |  |  |
| Spud Date: Rig Release Date:                                                                                                            | **                                                   |  |  |  |  |  |
| Sput Date.                                                                                                                              |                                                      |  |  |  |  |  |
|                                                                                                                                         |                                                      |  |  |  |  |  |
| I hereby certify that the information above is true and complete to the best of my know                                                 | wledge and belief.                                   |  |  |  |  |  |
| 7 00 0                                                                                                                                  |                                                      |  |  |  |  |  |
| SIGNATURE LINGUISTICE Admin. Associate                                                                                                  | DATE 08/30/2016                                      |  |  |  |  |  |
| Mary A Johnson                                                                                                                          |                                                      |  |  |  |  |  |
| Type or print name Mendy A. Johnson E-mail address: mendy_johnson@oxy.com PHONE: 806-592-6280                                           |                                                      |  |  |  |  |  |
| MI JAKA A THE COLLINS OF THE PROPERTY.                                                                                                  |                                                      |  |  |  |  |  |
| APPROVED BY: / Vally Solaw TITLE SIGN Supervision DATE 7/7/2016                                                                         |                                                      |  |  |  |  |  |
| Conditions of Approval (if any):                                                                                                        |                                                      |  |  |  |  |  |