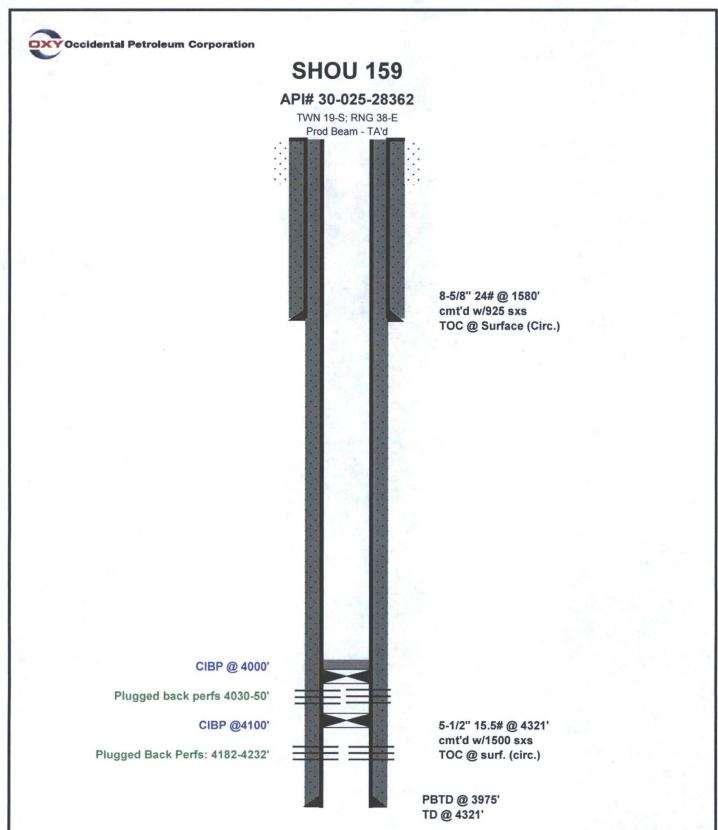

| Submit 1 Copy To Appropriate District<br>Office<br>District 1 – (575) 393-6161<br>HOBBS Energy, Minerals and Natural Resources                                                                                                                                                                    | Form C-103                                    |  |  |  |  |  |
|---------------------------------------------------------------------------------------------------------------------------------------------------------------------------------------------------------------------------------------------------------------------------------------------------|-----------------------------------------------|--|--|--|--|--|
|                                                                                                                                                                                                                                                                                                   | Revised July 18, 2013                         |  |  |  |  |  |
| 1625 N. French Dr., Hobbs, NM 88240<br><u>District II</u> – (575) 748-1283<br>811 S. First St. Artesia NM 88210 SEP 0 2 2016 CONSERVATION DIVISION                                                                                                                                                | WELL API NO.<br>30-025-28362                  |  |  |  |  |  |
| 811 S. First St., Artesia, NM 88210 SET U DOIL CONSERVATION DIVISION                                                                                                                                                                                                                              | 5. Indicate Type of Lease                     |  |  |  |  |  |
| District III – (505) 334-6178<br>1000 Rio Brazos Rd., Aztec, NM 87410 ECEIVED Santa Fe, NM 87505<br>District IV – (505) 476-3460                                                                                                                                                                  | STATE SFEE                                    |  |  |  |  |  |
| District IV – (505) 476-3460 <b>RECEIVED</b> Salita FC, 1910 87505<br>1220 S. St. Francis Dr., Santa Fe, NM<br>87505                                                                                                                                                                              | 6. State Oil & Gas Lease No.                  |  |  |  |  |  |
| SUNDRY NOTICES AND REPORTS ON WELLS<br>(DO NOT USE THIS FORM FOR PROPOSALS TO DRILL OR TO DEEPEN OR PLUG BACK TO A<br>DIFFERENT RESERVOIR. USE "APPLICATION FOR PERMIT" (FORM C-101) FOR SUCH                                                                                                     | 7. Lease Name or Unit Agreement Name          |  |  |  |  |  |
| PROPOSALS.)                                                                                                                                                                                                                                                                                       | South Hobbs (G/SA) Unit                       |  |  |  |  |  |
| 1. Type of Well: Oil Well Gas Well Other Temporarily Abandoned                                                                                                                                                                                                                                    | 8. Well Number 159                            |  |  |  |  |  |
| 2. Name of Operator<br>Occidental Permian, Ltd                                                                                                                                                                                                                                                    | 9. OGRID Number 157984                        |  |  |  |  |  |
| 3. Address of Operator                                                                                                                                                                                                                                                                            | 10. Pool name or Wildcat                      |  |  |  |  |  |
| HCR 1 Box 90 Denver City, TX 79323                                                                                                                                                                                                                                                                | Hobbs (G/SA)                                  |  |  |  |  |  |
| 4. Well Location<br>Unit Letter F : 2335 feet from the North line and                                                                                                                                                                                                                             | 1675 feet from the West line                  |  |  |  |  |  |
| Section 9 Township 19-S Range 38 18-E                                                                                                                                                                                                                                                             | NMPM Lea County                               |  |  |  |  |  |
| 11. Elevation (Show whether DR, RKB, RT, GR, etc.,                                                                                                                                                                                                                                                |                                               |  |  |  |  |  |
| 3596' GL                                                                                                                                                                                                                                                                                          |                                               |  |  |  |  |  |
| 12. Check Appropriate Box to Indicate Nature of Notice,                                                                                                                                                                                                                                           | Report or Other Data                          |  |  |  |  |  |
|                                                                                                                                                                                                                                                                                                   | SEQUENT REPORT OF:                            |  |  |  |  |  |
| CONVERSION RBDMS                                                                                                                                                                                                                                                                                  |                                               |  |  |  |  |  |
| RETURN TO TA COMMENCE DR                                                                                                                                                                                                                                                                          |                                               |  |  |  |  |  |
| CSNG ENVIRO CHG LOC CASING/CEMEN                                                                                                                                                                                                                                                                  | т јов                                         |  |  |  |  |  |
| INT TO PA P&A NR P&A R                                                                                                                                                                                                                                                                            |                                               |  |  |  |  |  |
| (                                                                                                                                                                                                                                                                                                 | egrity test/TA status request                 |  |  |  |  |  |
| 13. Describe proposed or completed operations. (Clearly state all pertinent details, and give pertinent dates, including estimated date<br>of starting any proposed work). SEE RULE 19.15.7.14 NMAC. For Multiple Completions: Attach wellbore diagram of<br>proposed completion or recompletion. |                                               |  |  |  |  |  |
| This Approval                                                                                                                                                                                                                                                                                     | of Temporary                                  |  |  |  |  |  |
| Date of test: 08/22/2016                                                                                                                                                                                                                                                                          | Expires 8/22/2017                             |  |  |  |  |  |
|                                                                                                                                                                                                                                                                                                   |                                               |  |  |  |  |  |
| Length of test: 30 minutes                                                                                                                                                                                                                                                                        |                                               |  |  |  |  |  |
| Witnessed: NO                                                                                                                                                                                                                                                                                     |                                               |  |  |  |  |  |
| The SHU 159 is part of an upcoming capital CO2 expansion project in the S<br>producer. The AFE is currently in progress and estimated date for full AFE                                                                                                                                           |                                               |  |  |  |  |  |
| well work will commence in Q1 2018.                                                                                                                                                                                                                                                               | approvaris 12/31/2016. Opon approval, capital |  |  |  |  |  |
| Weir work will commence in QT 2010.                                                                                                                                                                                                                                                               |                                               |  |  |  |  |  |
|                                                                                                                                                                                                                                                                                                   |                                               |  |  |  |  |  |
|                                                                                                                                                                                                                                                                                                   |                                               |  |  |  |  |  |
| Spud Date: Rig Release Date:                                                                                                                                                                                                                                                                      |                                               |  |  |  |  |  |
|                                                                                                                                                                                                                                                                                                   |                                               |  |  |  |  |  |
| The share stift that the information share is true and some late to the best of my knowledge                                                                                                                                                                                                      | a and haliaf                                  |  |  |  |  |  |
| I hereby certify that the information above is true and complete to the best of my knowledg                                                                                                                                                                                                       | e and benef.                                  |  |  |  |  |  |
| SIGNATURE Mendy Commence Admin. Associate                                                                                                                                                                                                                                                         | DATE 08/30/2016                               |  |  |  |  |  |
| Type or print nameMendy A Johnson () E-mail address:mendy_johnson                                                                                                                                                                                                                                 | on@oxy.com PHONE: 806-592-6280                |  |  |  |  |  |
| For State Use Only Malue Nit C                                                                                                                                                                                                                                                                    |                                               |  |  |  |  |  |
| APPROVED BY: <u>August Drown</u> TITLE DISLOUPER<br>Conditions of Approval (if any):                                                                                                                                                                                                              | VISOL DATE 7/7/2014                           |  |  |  |  |  |