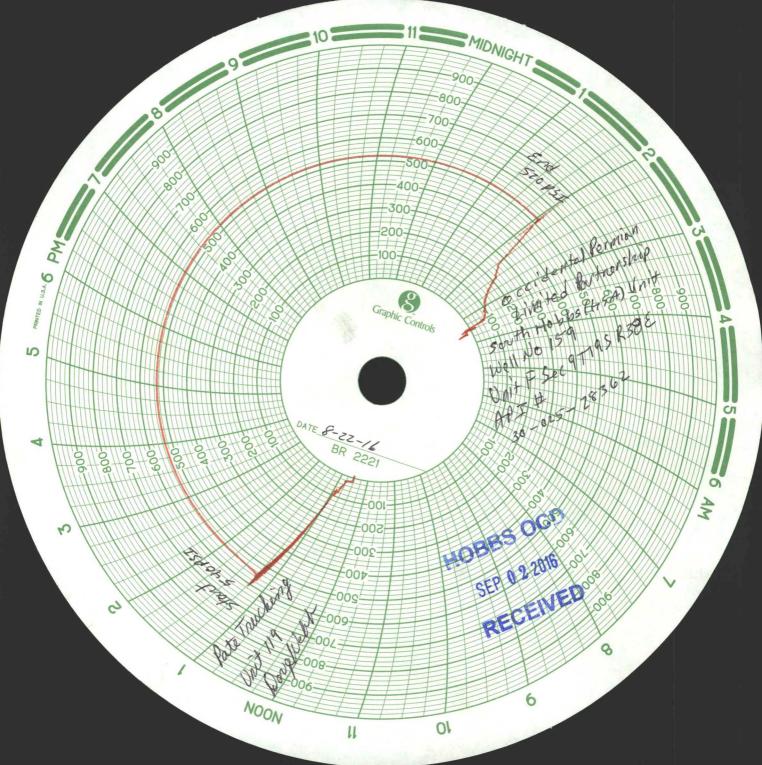

| Submit 1 Copy To Appropriate District<br>Office<br>District 1 – (575) 393-6161<br>HOBBS Energy, Minerals and Natural Resources                                                                                                                                                                    | Form C-103                                    |  |  |  |  |  |
|---------------------------------------------------------------------------------------------------------------------------------------------------------------------------------------------------------------------------------------------------------------------------------------------------|-----------------------------------------------|--|--|--|--|--|
|                                                                                                                                                                                                                                                                                                   | Revised July 18, 2013                         |  |  |  |  |  |
| 1625 N. French Dr., Hobbs, NM 88240<br><u>District II</u> – (575) 748-1283<br>811 S. First St. Artesia NM 88210 SEP 0 2 2016 CONSERVATION DIVISION                                                                                                                                                | WELL API NO.<br>30-025-28362                  |  |  |  |  |  |
| 811 S. First St., Artesia, NM 88210 SET U DOIL CONSERVATION DIVISION                                                                                                                                                                                                                              | 5. Indicate Type of Lease                     |  |  |  |  |  |
| District III – (505) 334-6178<br>1000 Rio Brazos Rd., Aztec, NM 87410 ECEIVED Santa Fe, NM 87505<br>District IV – (505) 476-3460                                                                                                                                                                  | STATE SFEE                                    |  |  |  |  |  |
| District IV – (505) 476-3460 <b>RECEIVED</b> Salita FC, 1910 87505<br>1220 S. St. Francis Dr., Santa Fe, NM<br>87505                                                                                                                                                                              | 6. State Oil & Gas Lease No.                  |  |  |  |  |  |
| SUNDRY NOTICES AND REPORTS ON WELLS<br>(DO NOT USE THIS FORM FOR PROPOSALS TO DRILL OR TO DEEPEN OR PLUG BACK TO A<br>DIFFERENT RESERVOIR. USE "APPLICATION FOR PERMIT" (FORM C-101) FOR SUCH                                                                                                     | 7. Lease Name or Unit Agreement Name          |  |  |  |  |  |
| PROPOSALS.)                                                                                                                                                                                                                                                                                       | South Hobbs (G/SA) Unit                       |  |  |  |  |  |
| 1. Type of Well: Oil Well Gas Well Other Temporarily Abandoned                                                                                                                                                                                                                                    | 8. Well Number 159                            |  |  |  |  |  |
| 2. Name of Operator<br>Occidental Permian, Ltd                                                                                                                                                                                                                                                    | 9. OGRID Number 157984                        |  |  |  |  |  |
| 3. Address of Operator                                                                                                                                                                                                                                                                            | 10. Pool name or Wildcat                      |  |  |  |  |  |
| HCR 1 Box 90 Denver City, TX 79323                                                                                                                                                                                                                                                                | Hobbs (G/SA)                                  |  |  |  |  |  |
| 4. Well Location<br>Unit Letter F : 2335 feet from the North line and                                                                                                                                                                                                                             | 1675 feet from the West line                  |  |  |  |  |  |
| Section 9 Township 19-S Range 38 18-E                                                                                                                                                                                                                                                             | NMPM Lea County                               |  |  |  |  |  |
| 11. Elevation (Show whether DR, RKB, RT, GR, etc.,                                                                                                                                                                                                                                                |                                               |  |  |  |  |  |
| 3596' GL                                                                                                                                                                                                                                                                                          |                                               |  |  |  |  |  |
| 12. Check Appropriate Box to Indicate Nature of Notice,                                                                                                                                                                                                                                           | Report or Other Data                          |  |  |  |  |  |
|                                                                                                                                                                                                                                                                                                   | SEQUENT REPORT OF:                            |  |  |  |  |  |
| CONVERSION RBDMS                                                                                                                                                                                                                                                                                  |                                               |  |  |  |  |  |
| RETURN TO TA COMMENCE DR                                                                                                                                                                                                                                                                          |                                               |  |  |  |  |  |
| CSNG ENVIRO CHG LOC CASING/CEMEN                                                                                                                                                                                                                                                                  | т јов                                         |  |  |  |  |  |
| INT TO PA P&A NR P&A R                                                                                                                                                                                                                                                                            |                                               |  |  |  |  |  |
| (                                                                                                                                                                                                                                                                                                 | egrity test/TA status request                 |  |  |  |  |  |
| 13. Describe proposed or completed operations. (Clearly state all pertinent details, and give pertinent dates, including estimated date<br>of starting any proposed work). SEE RULE 19.15.7.14 NMAC. For Multiple Completions: Attach wellbore diagram of<br>proposed completion or recompletion. |                                               |  |  |  |  |  |
| This Approval                                                                                                                                                                                                                                                                                     | of Temporary                                  |  |  |  |  |  |
| Date of test: 08/22/2016                                                                                                                                                                                                                                                                          | Expires 8/22/2017                             |  |  |  |  |  |
|                                                                                                                                                                                                                                                                                                   |                                               |  |  |  |  |  |
| Length of test: 30 minutes                                                                                                                                                                                                                                                                        |                                               |  |  |  |  |  |
| Witnessed: NO                                                                                                                                                                                                                                                                                     |                                               |  |  |  |  |  |
| The SHU 159 is part of an upcoming capital CO2 expansion project in the S<br>producer. The AFE is currently in progress and estimated date for full AFE                                                                                                                                           |                                               |  |  |  |  |  |
| well work will commence in Q1 2018.                                                                                                                                                                                                                                                               | approvaris 12/31/2016. Opon approval, capital |  |  |  |  |  |
| Weir work will commence in QT 2010.                                                                                                                                                                                                                                                               |                                               |  |  |  |  |  |
|                                                                                                                                                                                                                                                                                                   |                                               |  |  |  |  |  |
|                                                                                                                                                                                                                                                                                                   |                                               |  |  |  |  |  |
| Spud Date: Rig Release Date:                                                                                                                                                                                                                                                                      |                                               |  |  |  |  |  |
|                                                                                                                                                                                                                                                                                                   |                                               |  |  |  |  |  |
| The share stift that the information share is true and some late to the best of my knowledge                                                                                                                                                                                                      | a and haliaf                                  |  |  |  |  |  |
| I hereby certify that the information above is true and complete to the best of my knowledg                                                                                                                                                                                                       | e and benef.                                  |  |  |  |  |  |
| SIGNATURE Mendy Commence Admin. Associate                                                                                                                                                                                                                                                         | DATE 08/30/2016                               |  |  |  |  |  |
| Type or print nameMendy A Johnson () E-mail address:mendy_johnson                                                                                                                                                                                                                                 | on@oxy.com PHONE: 806-592-6280                |  |  |  |  |  |
| For State Use Only Malue Nit C                                                                                                                                                                                                                                                                    |                                               |  |  |  |  |  |
| APPROVED BY: <u>August Drown</u> TITLE DISLOUPER<br>Conditions of Approval (if any):                                                                                                                                                                                                              | VISOL DATE 7/7/2014                           |  |  |  |  |  |