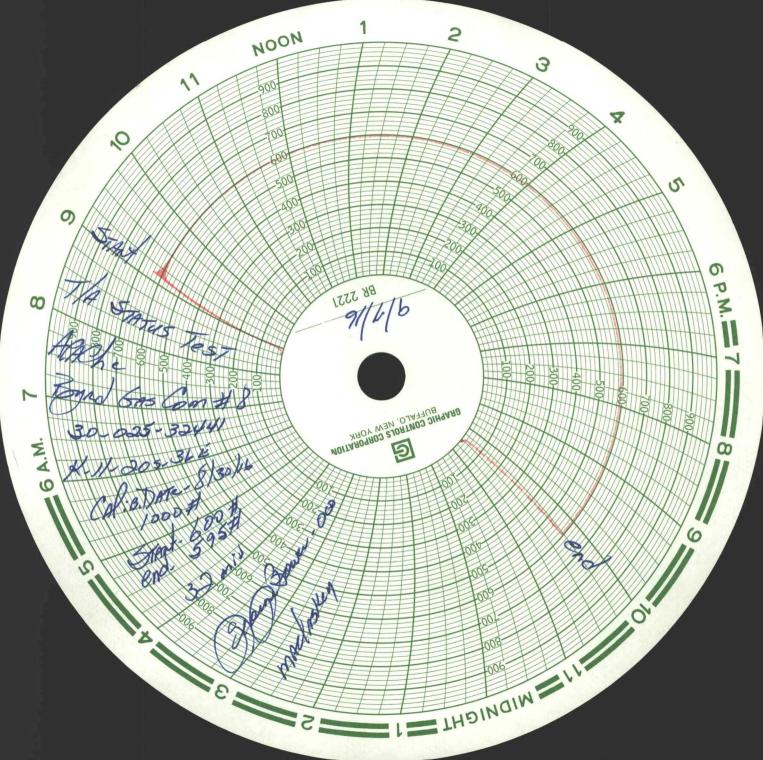

| Submit 1 Copy To Appropriate District                                                                                                                                                         | State of New Mexico                    | Form C-103                                                     |
|-----------------------------------------------------------------------------------------------------------------------------------------------------------------------------------------------|----------------------------------------|----------------------------------------------------------------|
| 0.00                                                                                                                                                                                          | ergy, Minerals and Natural Resour      |                                                                |
| 1625 N. French Dr., Hobbs, NM 88240                                                                                                                                                           |                                        | WELL API NO.                                                   |
| District III<br>1301 W. Grand Ave., Artesia, NM 88210 SEP 09I<br>District III<br>1000 Ria Brazos Rd. Aztec. NM 87410                                                                          | 201220 South St. Francis Dr.           | 5. Indicate Type of Lease                                      |
| 1000 Rio Brazos Rd., Aztec, NM 87410                                                                                                                                                          | Santa Fe NM 87505                      |                                                                |
| District IV<br>1220 South St. Trancis Dr.,<br>1220 South St. Trancis Dr.,<br>1220 S. St. Francis Dr., Santa Fe, NM<br>87505                                                                   |                                        | 6. State Oil & Gas Lease No.<br>76480                          |
| SUNDRY NOTICES AND REPORTS ON WELLS<br>(DO NOT USE THIS FORM FOR PROPOSALS TO DRILL OR TO DEEPEN OR PLUG BACK TO A<br>DIFFERENT RESERVOIR. USE "APPLICATION FOR PERMIT" (FORM C-101) FOR SUCH |                                        | 7. Lease Name or Unit                                          |
|                                                                                                                                                                                               |                                        | A Byrd Gas Com<br>8. Well Number 8                             |
| PROPOSALS.) 1. Type of Well: Oil Well Gas Well                                                                                                                                                | Other                                  |                                                                |
| 2. Name of Operator                                                                                                                                                                           |                                        | 9. OGRID Number 000873                                         |
| Apache Corp.<br>3. Address of Operator                                                                                                                                                        | J                                      | 10. Pool name or Wildcat                                       |
| P O box Drawer D Monument NM 88265                                                                                                                                                            |                                        | Eumont Yates 7RQ                                               |
| 4. Well Location                                                                                                                                                                              |                                        |                                                                |
| Unit LetterK:2310                                                                                                                                                                             | feet from theS line a                  | nd _1650feet theWline                                          |
| Section 11 Township 20S Range 36E NMPM Lea County                                                                                                                                             |                                        |                                                                |
| 11. Elevation (Show whether DR, RKB, RT, GR, etc.)                                                                                                                                            |                                        |                                                                |
|                                                                                                                                                                                               |                                        |                                                                |
| 12. Check Appropri                                                                                                                                                                            | ate Box to Indicate Nature of N        | Notice, Report or Other Data                                   |
|                                                                                                                                                                                               | are box to indicate i datate of i      |                                                                |
| , E-PERMITTING <swdi< td=""><td>NJECTION&gt;</td><td>SUBSEQUENT REPORT OF:</td></swdi<>                                                                                                       | NJECTION>                              | SUBSEQUENT REPORT OF:                                          |
|                                                                                                                                                                                               | REMEDIA<br>COMMEN                      | AL WORK ALTERING CASING ALTERING CASING ALTERING OPNS. P AND A |
|                                                                                                                                                                                               |                                        |                                                                |
| CSNGCH                                                                                                                                                                                        |                                        |                                                                |
| INT TO PA P&A NR P                                                                                                                                                                            | &A R, ] OTHER:                         | TA TEST                                                        |
|                                                                                                                                                                                               |                                        | tails, and give pertinent dates, including estimated date      |
| of starting any proposed work). SEE RULE 19.15.7.14 NMAC. For Multiple Completions: Attach wellbore diagram of                                                                                |                                        |                                                                |
| proposed completion or recompletion                                                                                                                                                           | 1.                                     |                                                                |
|                                                                                                                                                                                               | chis Approval o                        | f Temporary                                                    |
| Perfs 3302-3538 Abandonment Expires 9/7/2020                                                                                                                                                  |                                        |                                                                |
| 1 MIRLL & DODS NUL DOD DOOL                                                                                                                                                                   |                                        |                                                                |
| <ol> <li>MIRU. LD RODS. NU-BOP.POOH</li> <li>SET CIBP @ 3227'. DUMP BAIL 33</li> </ol>                                                                                                        |                                        |                                                                |
| 3. LOAD CSG W/ PKR FLUID. TEST                                                                                                                                                                |                                        |                                                                |
| 4. NOTIFY OCD 24 HRS BEFORE TE                                                                                                                                                                |                                        |                                                                |
| <ol> <li>MEET OCD REP. GEORGE BOWER. PRESSURE UP ON CSG TO 600#.</li> <li>RECORD TEST ON CHART. ENDING PRESS. 595#. SEE CHART.</li> </ol>                                                     |                                        |                                                                |
| 7. REQUEST TA STATUS FOR WELL.                                                                                                                                                                |                                        |                                                                |
|                                                                                                                                                                                               |                                        |                                                                |
|                                                                                                                                                                                               |                                        |                                                                |
|                                                                                                                                                                                               |                                        |                                                                |
| Spud Date:                                                                                                                                                                                    | Rig Release Date:                      |                                                                |
|                                                                                                                                                                                               |                                        | 1                                                              |
| I hereby certify that the information above is t                                                                                                                                              | rue and complete to the best of my kn  | powledge and helief                                            |
| Thereby certify that the information above is t                                                                                                                                               | rue and complete to the best of my kin | lowiedge and benef.                                            |
| 1 1 9 4                                                                                                                                                                                       |                                        |                                                                |
| SIGNATURE (al Sik                                                                                                                                                                             | TITLESR. PUMPER                        | DATE8/16/2016                                                  |
| Type or print nameJOEL SISK E-mail address: _joel.sisk@apacheccorp.com_ PHONE:575-441-0793                                                                                                    |                                        |                                                                |
| For State Use Only AO                                                                                                                                                                         |                                        |                                                                |
| Y alus MK                                                                                                                                                                                     |                                        |                                                                |
| APPROVED BY:                                                                                                                                                                                  | own TITLE Dist Sug                     | ORILIAN, GITINNI                                               |