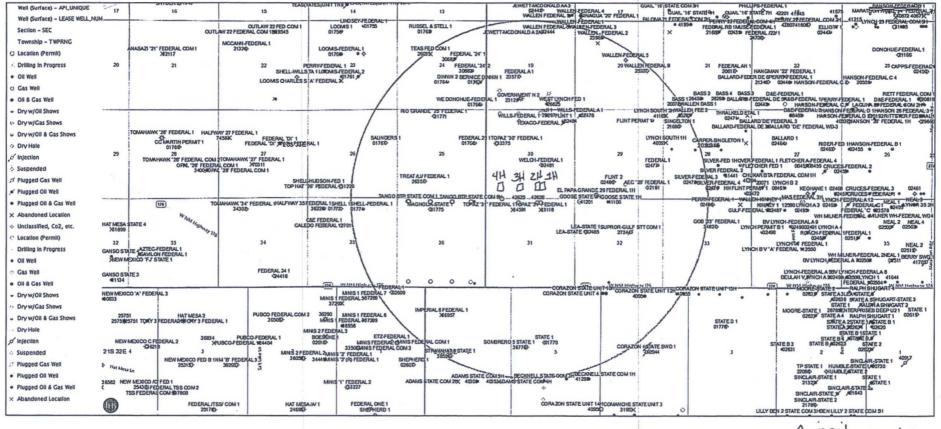

# VICINITY MAP

DRIVING ROUTE: SEE LOCATION VERIFICATION MAP

NORTH

SEC. 30 TWP. 20-S RGE. 34-E SURVEY <u>N.M.P.M.</u> COUNTY <u>LEA</u> STATE <u>NEW MEXICO</u> DESCRIPTION 240' FSL & 897' FWL ELEVATION <u>3687'</u> OPERATOR <u>XTO ENERGY</u> LEASE <u>SEVERUS 31 FEDERAL COM</u>

### **Severus Federal Lease**

1-mile radius map

Enerdeq Browser