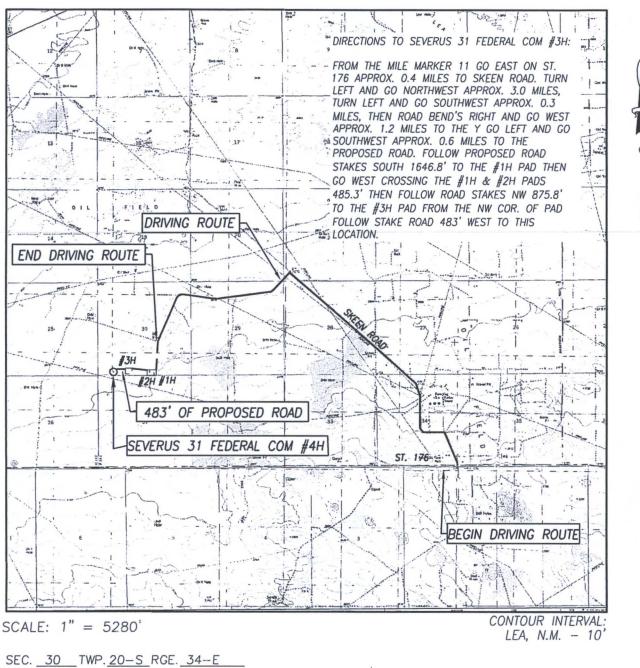

# LOCATION VERIFICATION MAP

SURVEYN.M.P.M.COUNTYLEASTATE\_NEW\_MEXICODESCRIPTION240' FSL & 897' FWLELEVATION3687'OPERATORXTO\_ENERGY

LEASE SEVERUS 31 FEDERAL COM U.S.G.S. TOPOGRAPHIC MAP LEA, N.M.

PROVIDING SURVEYING SERVICES SINCE 1946 JOHN WEST SURVEYING COMPANY 412 N. DAL PASO HOBBS, N.M. 88240 (575) 393-3117 www.jwsc.biz TBPLS# 10021000 NORTH

# VICINITY MAP

DRIVING ROUTE: SEE LOCATION VERIFICATION MAP

NORTH

SEC. 30 TWP. 20-S RGE. 34-E SURVEY <u>N.M.P.M.</u> COUNTY <u>LEA</u> STATE <u>NEW MEXICO</u> DESCRIPTION 240' FSL & 897' FWL ELEVATION <u>3687'</u> OPERATOR <u>XTO ENERGY</u> LEASE <u>SEVERUS 31 FEDERAL COM</u>