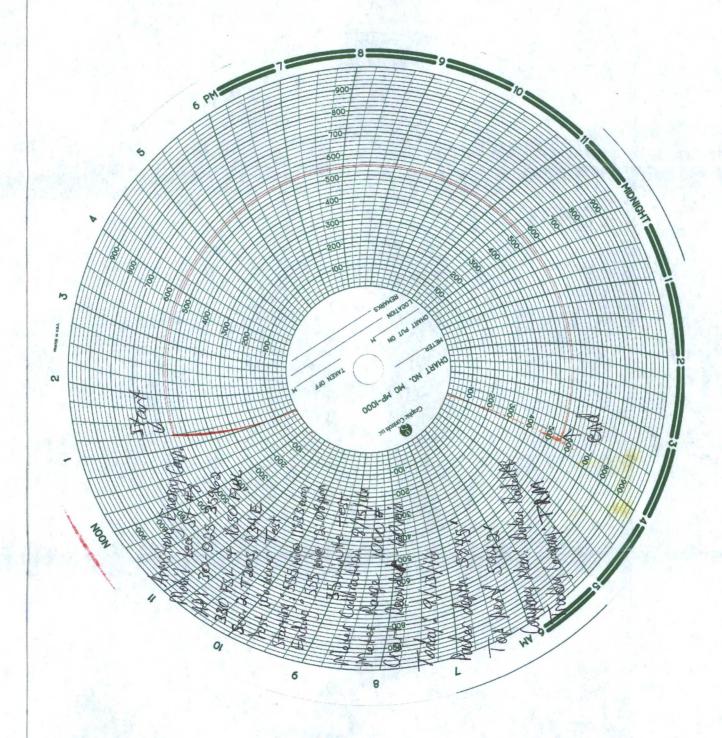

Re: LG-2850

Mobil Lea State #8

Township 20 South, Range 34 East, NMPM

Section 2

Lea County, New Mexico

Dear Sir/Madam:

Enclosed is a Sundry Notices and Reports on Wells, MIT Test, for the Mobil Lea State #8, to be filed with your office. We have also enclosed a copy of the MIT Chart.