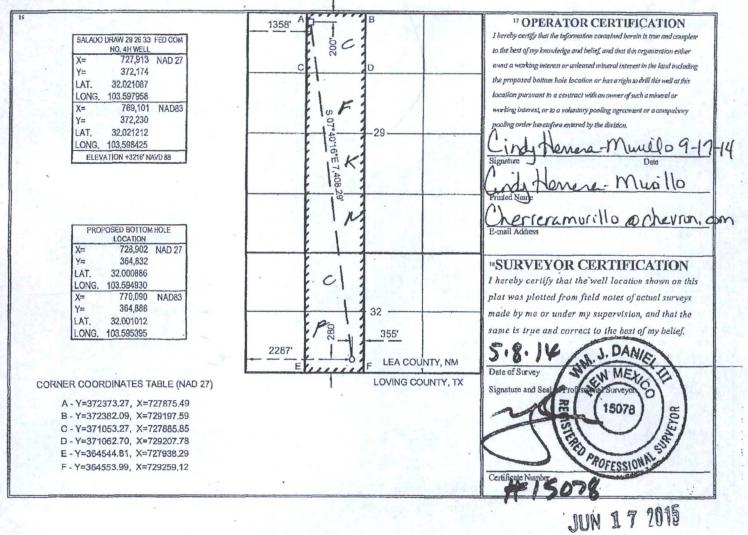

"As Drilled "

| District 1<br>1625 N. French Dr., Hobbs, NM 88240<br>Phone: (575) 393-6161 Fax: (575) 393-0720<br><u>District II</u><br>811 S. First St., Artesia, NM 88210<br>Phone: (575) 748-1283 Fax: (575) 748-9720<br><u>District III</u><br>1000 Rio Brazos Road, Azteo, NM 87410<br>Phone: (505) 334-6178 Fax: (505) 334-6170<br><u>District IV</u><br>1220 S. St. Francis Dr., Santa Fe, NM 87505 |                       |                      | State of New Mexico<br>Energy, Minerals & Natural Resources Departments OCD<br>OIL CONSERVATION DIVISION<br>1220 South St. Francis Dr. JUN 1 5 2015<br>Santa Fe, NM 87505 |           |                    |                           |                        | Submit one o           | Form C-102<br>Revised August 1, 2011<br>Submit one copy to appropriate<br>District Office |  |
|--------------------------------------------------------------------------------------------------------------------------------------------------------------------------------------------------------------------------------------------------------------------------------------------------------------------------------------------------------------------------------------------|-----------------------|----------------------|---------------------------------------------------------------------------------------------------------------------------------------------------------------------------|-----------|--------------------|---------------------------|------------------------|------------------------|-------------------------------------------------------------------------------------------|--|
| 1220 S. St. Francis<br>Phone: (505) 476-3                                                                                                                                                                                                                                                                                                                                                  |                       |                      | RECEIMED                                                                                                                                                                  |           |                    |                           |                        |                        |                                                                                           |  |
|                                                                                                                                                                                                                                                                                                                                                                                            |                       |                      | WELL LOCATIO                                                                                                                                                              | ON AND    | ACREAG             | E DEDICAT                 | TION PLAT              |                        |                                                                                           |  |
| <sup>4</sup> Property Code<br>314/94<br><sup>1</sup> OGRID No.<br>4323                                                                                                                                                                                                                                                                                                                     |                       |                      | 97955 <i>WC-025 6-06 52633</i><br><sup>3</sup> Property Name<br>SALADO DRAW 29 26 33 FED COM<br><sup>8</sup> Operator Name<br>CHEVRON U.S.A. INC.                         |           |                    |                           |                        |                        | 44<br><sup>6</sup> Elevation<br>3216'                                                     |  |
| L100                                                                                                                                                                                                                                                                                                                                                                                       | <u> </u>              |                      |                                                                                                                                                                           |           | face Locat         |                           |                        |                        | 3210                                                                                      |  |
| UL or lot no.<br>C                                                                                                                                                                                                                                                                                                                                                                         | Section<br>29         | Township<br>26 SOUTH | Range<br>33 EAST, N.M.P.M.                                                                                                                                                | Lot Idn   | Feet from the      | North/South line          | Feet from the<br>1358' | East/West line<br>WEST | County<br>LEA                                                                             |  |
|                                                                                                                                                                                                                                                                                                                                                                                            |                       |                      | " Bottom Ho                                                                                                                                                               | ole Locat | ion If Diffe       | rent From S               | urface                 |                        | 10000                                                                                     |  |
| UL or lot no.<br>F                                                                                                                                                                                                                                                                                                                                                                         | Section<br>32         | Township<br>26 SOUTH | Range<br>33 EAST, N.M.P.M.                                                                                                                                                | Lot Idn   | Feet from the 383' | North/South line<br>SOUTH | Feet from the          | East/West line<br>WEST | County<br>LEA                                                                             |  |
| <sup>12</sup> Dedicated Ac<br>474, 11                                                                                                                                                                                                                                                                                                                                                      | res <sup>13</sup> Joi | nt or Infill         | <sup>14</sup> Consolidation Code <sup>115</sup> C                                                                                                                         | Order No. | COTT. DIL Sel      |                           |                        |                        |                                                                                           |  |