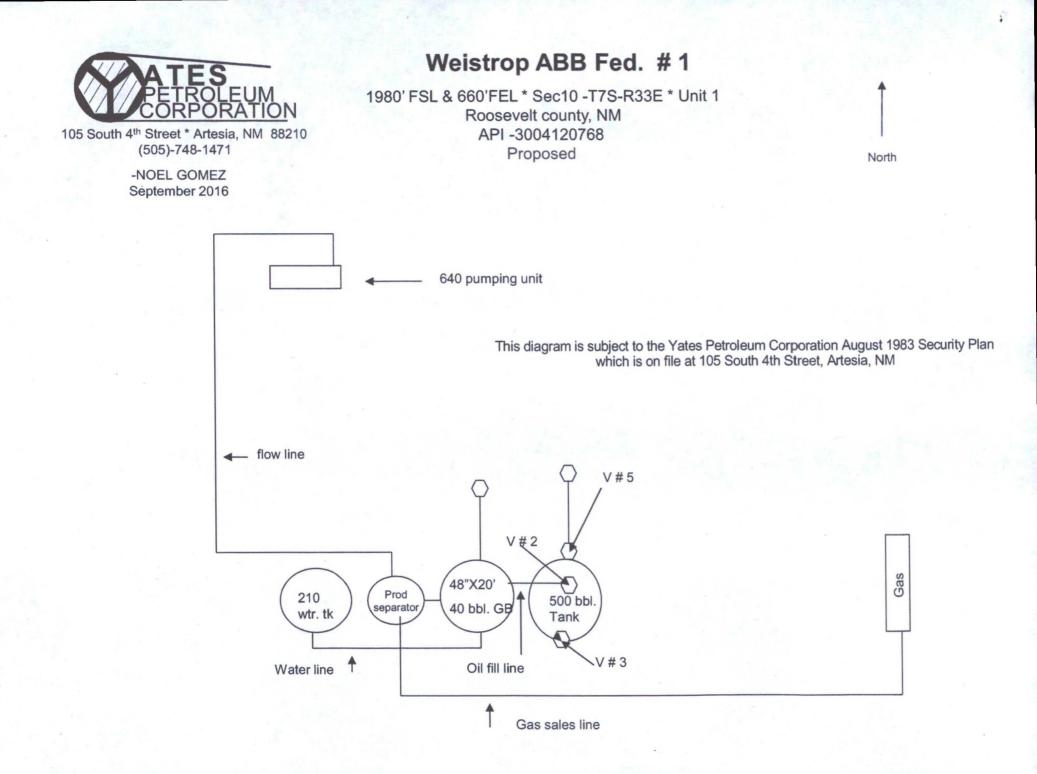

|                                                                                                                                                                                                                                                                                                                                                                                                                                                                                                                                                                                                                                                                                                                                                                                                                                                                                                                                                                                                                                                                                                                                                                                                                                                                                                                                                                                                                                                                                                                                                                                                                                                                                                                                                                                                                                                                                                                                                                                                                                                                                                                                |                                                                                                                                                                                                                                                                            | NNIO                                                                                                                                                                                                  |                                                                                                                                                                                                                                       |                                                              |  |
|--------------------------------------------------------------------------------------------------------------------------------------------------------------------------------------------------------------------------------------------------------------------------------------------------------------------------------------------------------------------------------------------------------------------------------------------------------------------------------------------------------------------------------------------------------------------------------------------------------------------------------------------------------------------------------------------------------------------------------------------------------------------------------------------------------------------------------------------------------------------------------------------------------------------------------------------------------------------------------------------------------------------------------------------------------------------------------------------------------------------------------------------------------------------------------------------------------------------------------------------------------------------------------------------------------------------------------------------------------------------------------------------------------------------------------------------------------------------------------------------------------------------------------------------------------------------------------------------------------------------------------------------------------------------------------------------------------------------------------------------------------------------------------------------------------------------------------------------------------------------------------------------------------------------------------------------------------------------------------------------------------------------------------------------------------------------------------------------------------------------------------|----------------------------------------------------------------------------------------------------------------------------------------------------------------------------------------------------------------------------------------------------------------------------|-------------------------------------------------------------------------------------------------------------------------------------------------------------------------------------------------------|---------------------------------------------------------------------------------------------------------------------------------------------------------------------------------------------------------------------------------------|--------------------------------------------------------------|--|
| UNITED STATES DEPARTMENT OF THE INTERIOR Hobbs                                                                                                                                                                                                                                                                                                                                                                                                                                                                                                                                                                                                                                                                                                                                                                                                                                                                                                                                                                                                                                                                                                                                                                                                                                                                                                                                                                                                                                                                                                                                                                                                                                                                                                                                                                                                                                                                                                                                                                                                                                                                                 |                                                                                                                                                                                                                                                                            |                                                                                                                                                                                                       | OS FORI                                                                                                                                                                                                                               | FORM APPROVED<br>OMB NO. 1004-0135<br>Expires: July 31, 2010 |  |
| SFP 19 202016 BUREAU OF LAND MANAGEMENT<br>SECONDRY NOTICES AND REPORTS ON WELLS<br>Do not use this form for proposals to drill or to re-enter an<br>RECEIVED well. Use form 3160-3 (APD) for such proposals.                                                                                                                                                                                                                                                                                                                                                                                                                                                                                                                                                                                                                                                                                                                                                                                                                                                                                                                                                                                                                                                                                                                                                                                                                                                                                                                                                                                                                                                                                                                                                                                                                                                                                                                                                                                                                                                                                                                  |                                                                                                                                                                                                                                                                            |                                                                                                                                                                                                       |                                                                                                                                                                                                                                       | 5. Lease Serial No.<br>NMNM56748                             |  |
|                                                                                                                                                                                                                                                                                                                                                                                                                                                                                                                                                                                                                                                                                                                                                                                                                                                                                                                                                                                                                                                                                                                                                                                                                                                                                                                                                                                                                                                                                                                                                                                                                                                                                                                                                                                                                                                                                                                                                                                                                                                                                                                                |                                                                                                                                                                                                                                                                            |                                                                                                                                                                                                       |                                                                                                                                                                                                                                       | e or Tribe Name                                              |  |
|                                                                                                                                                                                                                                                                                                                                                                                                                                                                                                                                                                                                                                                                                                                                                                                                                                                                                                                                                                                                                                                                                                                                                                                                                                                                                                                                                                                                                                                                                                                                                                                                                                                                                                                                                                                                                                                                                                                                                                                                                                                                                                                                | IPLICATE - Other instru                                                                                                                                                                                                                                                    |                                                                                                                                                                                                       | 7. If Unit or CA/Ag                                                                                                                                                                                                                   | reement, Name and/or No.                                     |  |
| 1. Type of Well Gas Well Other                                                                                                                                                                                                                                                                                                                                                                                                                                                                                                                                                                                                                                                                                                                                                                                                                                                                                                                                                                                                                                                                                                                                                                                                                                                                                                                                                                                                                                                                                                                                                                                                                                                                                                                                                                                                                                                                                                                                                                                                                                                                                                 |                                                                                                                                                                                                                                                                            |                                                                                                                                                                                                       | 8. Well Name and N<br>WEISTROP AB                                                                                                                                                                                                     |                                                              |  |
| 2. Name of Operator Contact: TINA HUERTA<br>YATES PETROLEUM CORPORATIONE-Mail: tinah@yatespetroleum.com                                                                                                                                                                                                                                                                                                                                                                                                                                                                                                                                                                                                                                                                                                                                                                                                                                                                                                                                                                                                                                                                                                                                                                                                                                                                                                                                                                                                                                                                                                                                                                                                                                                                                                                                                                                                                                                                                                                                                                                                                        |                                                                                                                                                                                                                                                                            |                                                                                                                                                                                                       | 9. API Well No.<br>30-041-20768                                                                                                                                                                                                       | -00-S1                                                       |  |
| Ba. Address<br>105 SOUTH FOURTH STREI<br>ARTESIA, NM 88210                                                                                                                                                                                                                                                                                                                                                                                                                                                                                                                                                                                                                                                                                                                                                                                                                                                                                                                                                                                                                                                                                                                                                                                                                                                                                                                                                                                                                                                                                                                                                                                                                                                                                                                                                                                                                                                                                                                                                                                                                                                                     | ET                                                                                                                                                                                                                                                                         | 3b. Phone No. (include area code<br>Ph: 575-748-4168<br>Fx: 575-748-4585                                                                                                                              |                                                                                                                                                                                                                                       | or Exploratory<br>PERMO PENN, NOR                            |  |
| Location of Well (Footage, Sec., 7                                                                                                                                                                                                                                                                                                                                                                                                                                                                                                                                                                                                                                                                                                                                                                                                                                                                                                                                                                                                                                                                                                                                                                                                                                                                                                                                                                                                                                                                                                                                                                                                                                                                                                                                                                                                                                                                                                                                                                                                                                                                                             | T., R., M., or Survey Description                                                                                                                                                                                                                                          | )                                                                                                                                                                                                     | 11. County or Parish                                                                                                                                                                                                                  | 11. County or Parish, and State                              |  |
| Sec 10 T7S R33E NESE 1980<br>33.720136 N Lat, 103.546319                                                                                                                                                                                                                                                                                                                                                                                                                                                                                                                                                                                                                                                                                                                                                                                                                                                                                                                                                                                                                                                                                                                                                                                                                                                                                                                                                                                                                                                                                                                                                                                                                                                                                                                                                                                                                                                                                                                                                                                                                                                                       |                                                                                                                                                                                                                                                                            |                                                                                                                                                                                                       | ROOSEVELT                                                                                                                                                                                                                             | COUNTY, NM                                                   |  |
| 12. CHECK APP                                                                                                                                                                                                                                                                                                                                                                                                                                                                                                                                                                                                                                                                                                                                                                                                                                                                                                                                                                                                                                                                                                                                                                                                                                                                                                                                                                                                                                                                                                                                                                                                                                                                                                                                                                                                                                                                                                                                                                                                                                                                                                                  | ROPRIATE BOX(ES) TO                                                                                                                                                                                                                                                        | D INDICATE NATURE OF                                                                                                                                                                                  | NOTICE, REPORT, OR OTH                                                                                                                                                                                                                | ER DATA                                                      |  |
| TYPE OF SUBMISSION                                                                                                                                                                                                                                                                                                                                                                                                                                                                                                                                                                                                                                                                                                                                                                                                                                                                                                                                                                                                                                                                                                                                                                                                                                                                                                                                                                                                                                                                                                                                                                                                                                                                                                                                                                                                                                                                                                                                                                                                                                                                                                             | TYPE OF ACTION                                                                                                                                                                                                                                                             |                                                                                                                                                                                                       |                                                                                                                                                                                                                                       |                                                              |  |
| Notice of Intent                                                                                                                                                                                                                                                                                                                                                                                                                                                                                                                                                                                                                                                                                                                                                                                                                                                                                                                                                                                                                                                                                                                                                                                                                                                                                                                                                                                                                                                                                                                                                                                                                                                                                                                                                                                                                                                                                                                                                                                                                                                                                                               | Acidize                                                                                                                                                                                                                                                                    | Deepen                                                                                                                                                                                                | □ Production (Start/Resume)                                                                                                                                                                                                           | □ Water Shut-Off                                             |  |
| -                                                                                                                                                                                                                                                                                                                                                                                                                                                                                                                                                                                                                                                                                                                                                                                                                                                                                                                                                                                                                                                                                                                                                                                                                                                                                                                                                                                                                                                                                                                                                                                                                                                                                                                                                                                                                                                                                                                                                                                                                                                                                                                              | Alter Casing                                                                                                                                                                                                                                                               | Fracture Treat                                                                                                                                                                                        | Reclamation                                                                                                                                                                                                                           | Well Integrity                                               |  |
| Subsequent Report                                                                                                                                                                                                                                                                                                                                                                                                                                                                                                                                                                                                                                                                                                                                                                                                                                                                                                                                                                                                                                                                                                                                                                                                                                                                                                                                                                                                                                                                                                                                                                                                                                                                                                                                                                                                                                                                                                                                                                                                                                                                                                              | Casing Repair                                                                                                                                                                                                                                                              | □ New Construction                                                                                                                                                                                    | □ Recomplete                                                                                                                                                                                                                          | Production Facility                                          |  |
| Final Abandonment Notice                                                                                                                                                                                                                                                                                                                                                                                                                                                                                                                                                                                                                                                                                                                                                                                                                                                                                                                                                                                                                                                                                                                                                                                                                                                                                                                                                                                                                                                                                                                                                                                                                                                                                                                                                                                                                                                                                                                                                                                                                                                                                                       | Change Plans                                                                                                                                                                                                                                                               | Plug and Abandon Plug Back                                                                                                                                                                            | Temporarily Abandon Water Disposal                                                                                                                                                                                                    | Changes                                                      |  |
| determined that the site is ready for five of the second s | proposes to reconstruct b<br>pattery using 30 mil liner.<br>I painted approved BLM o<br>fence in approximately 2<br>of the 270 total barrels) w                                                                                                                            | Water tank (closed top), gun<br>olor. After further review, par<br>0 feet to edge of berm area.<br>vill be transferred to an isolate                                                                  | barrel and<br>d cannot be<br>Remaining oil                                                                                                                                                                                            |                                                              |  |
| approximately 1 to 2 weeks.<br>Proposed Facility Diagram atta                                                                                                                                                                                                                                                                                                                                                                                                                                                                                                                                                                                                                                                                                                                                                                                                                                                                                                                                                                                                                                                                                                                                                                                                                                                                                                                                                                                                                                                                                                                                                                                                                                                                                                                                                                                                                                                                                                                                                                                                                                                                  |                                                                                                                                                                                                                                                                            |                                                                                                                                                                                                       | IT IN SUBSEQUENT RI                                                                                                                                                                                                                   |                                                              |  |
|                                                                                                                                                                                                                                                                                                                                                                                                                                                                                                                                                                                                                                                                                                                                                                                                                                                                                                                                                                                                                                                                                                                                                                                                                                                                                                                                                                                                                                                                                                                                                                                                                                                                                                                                                                                                                                                                                                                                                                                                                                                                                                                                |                                                                                                                                                                                                                                                                            | TRAN                                                                                                                                                                                                  | IE BLM OFFICE WHEN<br>SFERRED BACK TO W<br>EDERAL #1 TANK BAT<br>2016                                                                                                                                                                 | OIL IS<br>EISTROP                                            |  |
| <ol> <li>I hereby certify that the foregoing is</li> </ol>                                                                                                                                                                                                                                                                                                                                                                                                                                                                                                                                                                                                                                                                                                                                                                                                                                                                                                                                                                                                                                                                                                                                                                                                                                                                                                                                                                                                                                                                                                                                                                                                                                                                                                                                                                                                                                                                                                                                                                                                                                                                     | Electronic Submission #3<br>For YATES PETRO<br>mitted to AFMSS for proces                                                                                                                                                                                                  | TRAN<br>ABB F<br>09/15/<br>551194 verified by the BLM We<br>DLEUM CORFORATION, sent<br>sing by JENNIFER SANCHEZ                                                                                       | SFERRED BACK TO W<br>EDERAL #1 TANK BAT<br>2016<br>Il Information System<br>to the Roswell                                                                                                                                            | OIL IS<br>EISTROP                                            |  |
| 4. I hereby certify that the foregoing is<br>Comr<br>Name (Printed/Typed) TINA HUE                                                                                                                                                                                                                                                                                                                                                                                                                                                                                                                                                                                                                                                                                                                                                                                                                                                                                                                                                                                                                                                                                                                                                                                                                                                                                                                                                                                                                                                                                                                                                                                                                                                                                                                                                                                                                                                                                                                                                                                                                                             | Electronic Submission #3<br>For YATES PETR<br>mitted to AFMSS for proces                                                                                                                                                                                                   | TRAN<br>ABB F<br>09/15/<br>551194 verified by the BLM We<br>DLEUM CORFORATION, sent<br>ssing by JENNIFER SANCHEZ<br>Title REG R                                                                       | SFERRED BACK TO W<br>EDERAL #1 TANK BAT<br>2016<br>Il Information System<br>to the Roswell<br>on 09/14/2016 (16JS0056SE)<br>EPORTING SUPERVISOR                                                                                       | OIL IS<br>EISTROP                                            |  |
| <ol> <li>I hereby certify that the foregoing is</li> <li>Comr</li> </ol>                                                                                                                                                                                                                                                                                                                                                                                                                                                                                                                                                                                                                                                                                                                                                                                                                                                                                                                                                                                                                                                                                                                                                                                                                                                                                                                                                                                                                                                                                                                                                                                                                                                                                                                                                                                                                                                                                                                                                                                                                                                       | Electronic Submission #3<br>For YATES PETR<br>mitted to AFMSS for proces<br>ERTA<br>Submission)                                                                                                                                                                            | TRAN<br>ABB F<br>09/15/<br>551194 verified by the BLM We<br>DLEUM CORFORATION, sent<br>issing by JENNIFER SANCHEZ<br>Title REG R<br>Date 09/14/2                                                      | SFERRED BACK TO W<br>EDERAL #1 TANK BAT<br>2016<br>Il Information System<br>to the Roswell<br>on 09/14/2016 (16JS0056SE)<br>EPORTING SUPERVISOR                                                                                       | OIL IS<br>EISTROP                                            |  |
| 4. I hereby certify that the foregoing is<br>Comr<br>Name (Printed/Typed) TINA HUE<br>Signature (Electronic S                                                                                                                                                                                                                                                                                                                                                                                                                                                                                                                                                                                                                                                                                                                                                                                                                                                                                                                                                                                                                                                                                                                                                                                                                                                                                                                                                                                                                                                                                                                                                                                                                                                                                                                                                                                                                                                                                                                                                                                                                  | Electronic Submission #3<br>For YATES PETR<br>mitted to AFMSS for proces<br>RTA<br>Submission)<br>THIS SPACE FO                                                                                                                                                            | TRAN<br>ABB F<br>09/15/<br>551194 verified by the BLM We<br>DLEUM CORFORATION, sent i<br>ssing by JENNIFER SANCHEZ<br>Title REG R<br>Date 09/14/2<br>R FEDERAL OR STATE<br>Assi                       | SFERRED BACK TO W<br>EDERAL #1 TANK BAT<br>2016<br>Il Information System<br>to the Roswell<br>on 09/14/2016 (16JS0056SE)<br>EPORTING SUPERVISOR<br>016<br>OFFICE USE<br>stant Field Manager,                                          | OIL IS<br>EISTROP<br>TERY.                                   |  |
| 4. I hereby certify that the foregoing is Comr Name (Printed/Typed) TINA HUE Signature (Electronic S pproved By\S\_Rubei nditions of approval, if any, are attached ify that the applicant holds legal or equ                                                                                                                                                                                                                                                                                                                                                                                                                                                                                                                                                                                                                                                                                                                                                                                                                                                                                                                                                                                                                                                                                                                                                                                                                                                                                                                                                                                                                                                                                                                                                                                                                                                                                                                                                                                                                                                                                                                  | Electronic Submission #<br>For YATES PETRE<br>mitted to AFMSS for process<br>ERTA<br>Submission)<br>THIS SPACE FO<br>N_J. Sanchez<br>d. Approval of this notice does<br>itable title to those rights in the                                                                | TRAN<br>ABB F<br>09/15/<br>551194 verified by the BLM We<br>DLEUM CORPORATION, sent<br>sing by JENNIFER SANCHEZ<br>Title REG R<br>Date 09/14/2<br>PR FEDERAL OR STATE<br>Assi<br>Title Lance          | SFERRED BACK TO W<br>EDERAL #1 TANK BAT<br>2016<br>Il Information System<br>to the Roswell<br>on 09/14/2016 (16JS0056SE)<br>EPORTING SUPERVISOR<br>016<br>OFFICE USE                                                                  | OIL IS<br>EISTROP                                            |  |
| 4. I hereby certify that the foregoing is<br>Comr<br>Name (Printed/Typed) TINA HUE<br>Signature (Electronic S<br>pproved By\S\_Ruber<br>additions of approval, if any, are attached                                                                                                                                                                                                                                                                                                                                                                                                                                                                                                                                                                                                                                                                                                                                                                                                                                                                                                                                                                                                                                                                                                                                                                                                                                                                                                                                                                                                                                                                                                                                                                                                                                                                                                                                                                                                                                                                                                                                            | Electronic Submission #<br>For YATES PETRE<br>mitted to AFMSS for process<br>ERTA<br>Submission)<br>THIS SPACE FO<br>D.J. Sanchez<br>d. Approval of this notice does<br>nitable title to those rights in the<br>ct operations thereon.<br>U.S.C. Section 1212, make it a d | TRAN<br>ABB F<br>09/15/<br>251194 verified by the BLM We<br>DiEUM CORFORATION, sent<br>ssing by JENUIFER SANCHEZ<br>Title REG R<br>Date 09/14/2<br>R FEDERAL OR STATE<br>Assi<br>Title Lanc<br>Office | SFERRED BACK TO W<br>EDERAL #1 TANK BAT<br>2016<br>Il Information System<br>to the Roswell<br>on 09/14/2016 (16JS0056SE)<br>EPORTING SUPERVISOR<br>016<br>OFFICE USE<br>Stant Field Manager,<br>IS And Minerals<br>SWELL FIELD OFFICE | OIL IS<br>EISTROP<br>TERY.<br>SEPDIA 2016                    |  |