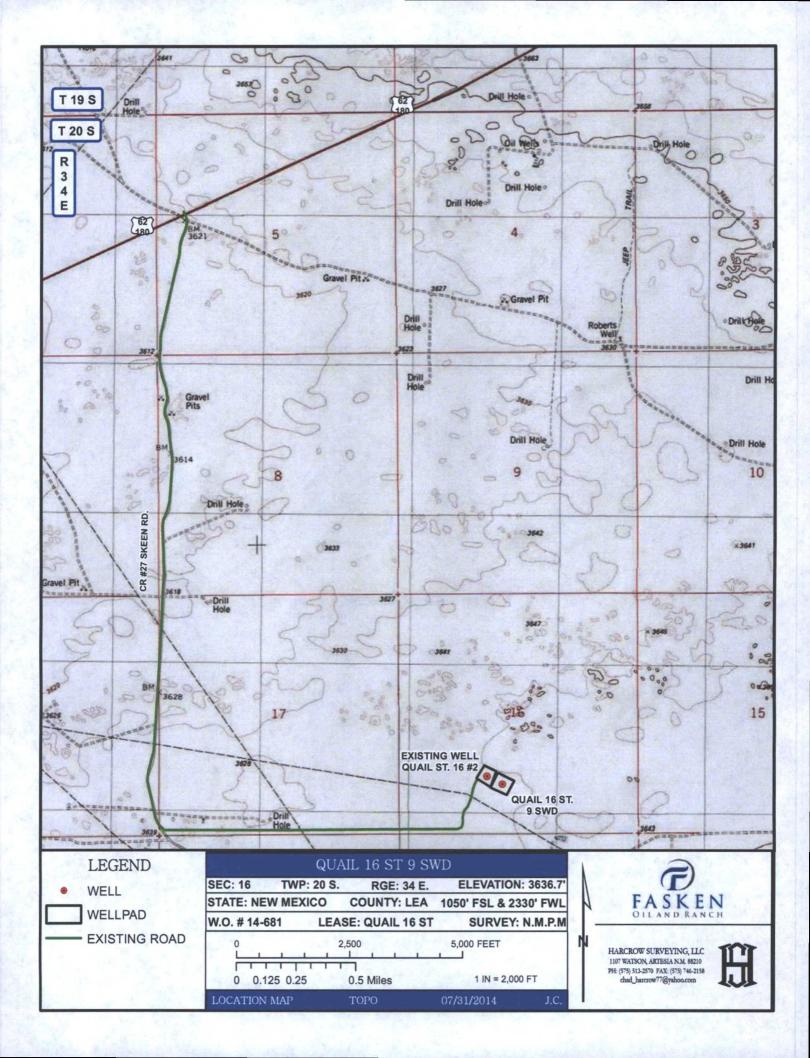

## HOBBS OCD

| one: (505) 334-617<br>ISTRICT IV<br>20 S. ST. FRANCIS DI<br>one: (505) 476-348 |                  | 334-6170    |                                     |         |        |                             | RANCIS DR.<br>xico 87505  |                                                                                                                                                                                                                              | Submit one copy t<br>Distri                                                                                                                                                                                                            | ct Offi                                                                                           |
|--------------------------------------------------------------------------------|------------------|-------------|-------------------------------------|---------|--------|-----------------------------|---------------------------|------------------------------------------------------------------------------------------------------------------------------------------------------------------------------------------------------------------------------|----------------------------------------------------------------------------------------------------------------------------------------------------------------------------------------------------------------------------------------|---------------------------------------------------------------------------------------------------|
|                                                                                |                  | 476-3462    | WELL LO                             |         |        | AND ACREA                   | GE DEDICATI               |                                                                                                                                                                                                                              |                                                                                                                                                                                                                                        |                                                                                                   |
| API N                                                                          | Number           |             |                                     | Pool Co | ode    |                             |                           | Pool Name                                                                                                                                                                                                                    |                                                                                                                                                                                                                                        |                                                                                                   |
| Property Code                                                                  |                  |             | Property Name                       |         |        |                             |                           |                                                                                                                                                                                                                              | Well Number                                                                                                                                                                                                                            |                                                                                                   |
| OGRID No.                                                                      |                  |             | QUAIL 16 STATE SWD<br>Operator Name |         |        |                             |                           |                                                                                                                                                                                                                              | 9<br>Elevation                                                                                                                                                                                                                         |                                                                                                   |
| 151416                                                                         |                  |             | FASKEN OIL AND RANCH                |         |        |                             |                           |                                                                                                                                                                                                                              | 3636.7                                                                                                                                                                                                                                 |                                                                                                   |
| 3                                                                              | Nº 2             |             |                                     |         | -      | Surface Loc                 | ation                     |                                                                                                                                                                                                                              |                                                                                                                                                                                                                                        |                                                                                                   |
| JL or lot No.                                                                  | Section Township |             | Range                               | Lot I   | Idn    | Feet from the<br>1050       | North/South line<br>SOUTH | Feet from the<br>2330                                                                                                                                                                                                        | East/West line<br>WEST                                                                                                                                                                                                                 | County<br>LEA                                                                                     |
| N                                                                              | 16               | 20-S        | 34-E                                | 1       |        |                             |                           |                                                                                                                                                                                                                              |                                                                                                                                                                                                                                        |                                                                                                   |
|                                                                                | S                |             |                                     | Hole    | Loca   | ation If Diffe              | rent From Sur             | face                                                                                                                                                                                                                         | 1. 18 Mar 19                                                                                                                                                                                                                           |                                                                                                   |
| L or lot No.                                                                   | Section          | Township    | Range                               | Lot I   | Idn    | Feet from the               | North/South line          | Feet from the                                                                                                                                                                                                                | East/West line                                                                                                                                                                                                                         | County                                                                                            |
| Dedicated Acres                                                                | Joint o          | or Infill C | onsolidation                        | Code    | Orde   | r No.                       |                           |                                                                                                                                                                                                                              |                                                                                                                                                                                                                                        |                                                                                                   |
|                                                                                |                  |             |                                     |         |        |                             |                           | organization ei<br>or unleased m<br>including the<br>or has a right<br>location pursu,<br>owner of such<br>or to a volunt,<br>compulsory por<br>by the division<br>Addison<br>Printed Nam<br><u>Addison</u><br>E-mail Addres | 9-<br>Da<br>Long<br>ee<br>Forl.com                                                                                                                                                                                                     | interest<br>e land<br>e location<br>t bhis<br>th an<br>interest,<br>nt or a<br>re entered<br>1-(6 |
|                                                                                | <br>             |             |                                     | 1       | URFACE | D 27<br>LOCATION<br>439.3 N |                           | I hereby<br>shown on this<br>notes of actua,<br>under my supe<br>true and corre-<br>JUI<br>Signature & S                                                                                                                     | DR CERTIFICAT<br>certify that the well<br>plat mas plotted fro<br>i surveys made by n<br>rrision, and that the<br>ct to the best of m<br>LY 28, 2014<br>Date of Survey<br>leal of Professional<br>L. HARCRON<br>INTERICONNEL<br>ITTTTT | I location<br>m field<br>ne or<br>e same is<br>y belief.<br>Surveyo                               |