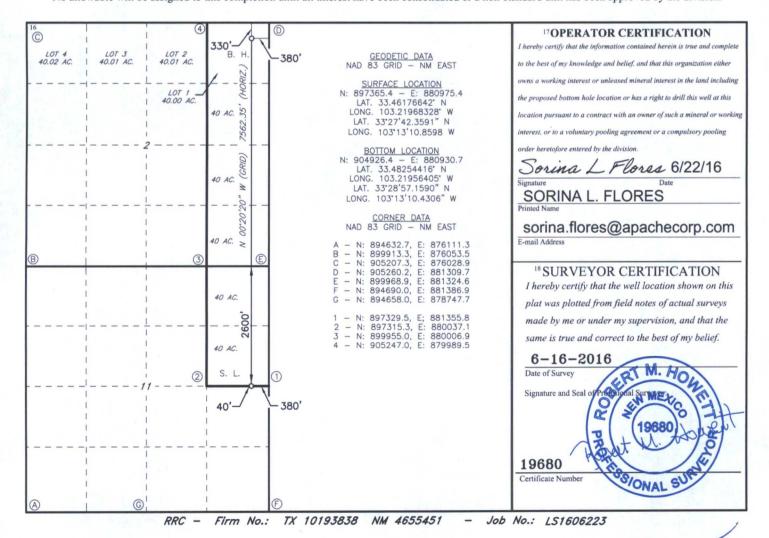

Revised August 1, 2011

Form C-102

District Office

WELL LOCATION AND ACREAGE DEDICATION PLAT

| 30-                              | 025-433 | W13 1              | /     | 98155   |             | WC-025 G-01 S103610H; SAN |               |             | ANDRES                                |          |
|----------------------------------|---------|--------------------|-------|---------|-------------|---------------------------|---------------|-------------|---------------------------------------|----------|
| 4Property Co<br><b>31633</b>     | 1       | 3                  | FIR   | E EAGL  |             | erty Name  E SAN ANDRES   | UNIT          | <b>/</b>    | 6 Well Number<br>2H                   | <b>✓</b> |
| <sup>7</sup> OGRID<br><b>873</b> | NO.     | APACHE CORPORATION |       |         |             |                           |               |             | <sup>9</sup> Elevation<br><b>3997</b> |          |
|                                  |         |                    |       |         | 10 Surfa    | ace Location              |               |             |                                       |          |
| UL or lot no.                    | Section | Township           | Range | Lot Idn | Feet from t | the North/South line      | Feet From the | East/West l | ine Count                             | y V      |
| H                                | 11      | 10S                | 36E   |         | 2600        | NORTH                     | 380           | EAST        | LEA                                   | . *      |

| H                 | 11         | 10S       | 36E              |          | 2600          | NORTH            | 380           | EAST           | LEA    |
|-------------------|------------|-----------|------------------|----------|---------------|------------------|---------------|----------------|--------|
|                   |            |           | 11               | Bottom I | Hole Location | If Different Fro | om Surface    |                |        |
| UL or lot no.     | Section    | Townsh    | Range Lot Idn    |          | Feet from the | North/South line | Feet from the | East/West line | County |
| 1                 | 2          | 10S       | 36E              |          | 330           | NORTH            | 380           | EAST           | LEA    |
| 12 Dedicated Acre | s 13 Joint | or Infill | 14 Consolidation | Code 15  | Order No.     |                  |               |                |        |
| 240               |            |           |                  |          |               |                  |               |                |        |