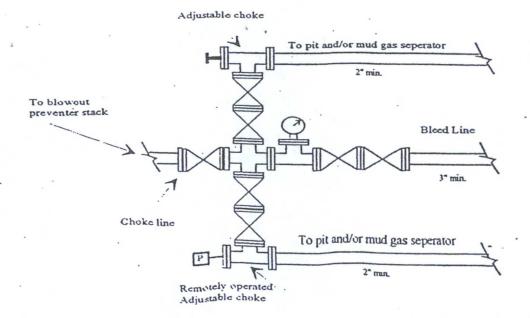

Pressure Control Equipment: 3000 PSI BOPE with a 13.625" opening will be installed on the 13.375 casing and a 5000 PSI BOPE will be installed on the 9.625" casing. Pressure tests to 3000 PSI and held for 30 minutes will be conducted before drilling out from under all casing strings, which are set and cemented in place. Test will be conducted by an Independent Tester, utilizing a test plug in the well head. Test will be held for 10" on each segment of the system tested. Any leaks will be repaired at the time of test. Annular preventer will be tested to 50% of rated working pressure. Accumulator system will be inspected for correct pre charge pressures, and proper functionality, prior to connection to the BOP system. Blowout Preventer controls will be installed prior to drilling the surface plug and will remain in use until the well is completed or abandoned. Preventers will be inspected and operated at least daily to ensure good mechanical working order, and this inspection recorded on the daily drilling report. See Exhibit.

# Yates Petroleum Corporation

Typical 3,000 psi Pressure System
Schematic
Annular with Double Ram Preventer Stack

Typical 3,000 psi choke manifold assembly with at least these minimum features

# Yates Petroleum Corporation

Typical 5,000 psi Pressure System
Schematic
Annular with Double Ram Preventer Stack

Typical 5,000 psi choke manifold assembly with at least these minimun features