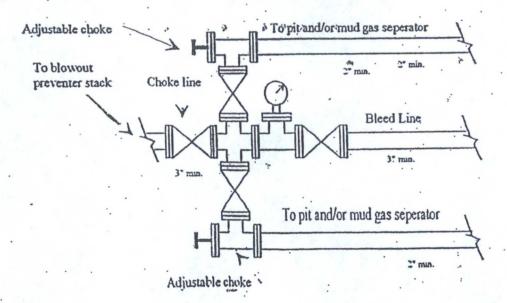

# Yates Petroleum Corporation

Typical 3,000 psi Pressure System
Schematic
Annular with Double Ram Preventer Stack

Typical 3,000 psi choke manifold assembly with at least these minimum features

# Yates Petroleum Corporation

Typical 5,000 psi Pressure System
Schematic
Annular with Double Ram Preventer Stack

Typical 5,000 psi choke manifold assembly with at least these minimun features