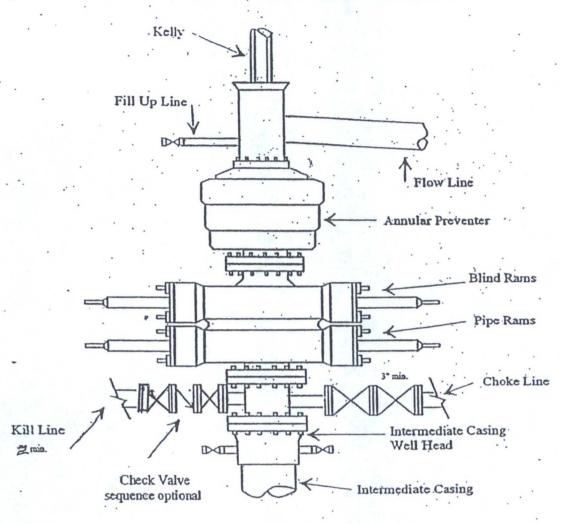

Pressure Control Equipment: 3000 PSI BOPE with a 13.625" opening will be installed on the 13.375 casing and a 5000 PSI BOPE will be installed on the 9.625" casing. Pressure tests to 3000 PSI and held for 30 minutes will be conducted before drilling out from under all casing strings, which are set and cemented in place. Test will be conducted by an Independent Tester, utilizing a test plug in the well head. Test will be held for 10" on each segment of the system tested. Any leaks will be repaired at the time of test. Annular preventer will be tested to 50% of rated working pressure. Accumulator system will be inspected for correct pre charge pressures, and proper functionality, prior to connection to the BOP system. Blowout Preventer controls will be installed prior to drilling the surface plug and will remain in use until the well is completed or abandoned. Preventers will be inspected and operated at least daily to ensure good mechanical working order, and this inspection recorded on the daily drilling report. See Exhibit.

# Yates Petroleum Corporation

Typical 3,000 psi Pressure System
Schematic
Annular with Double Ram Preventer Stack

Typical 3,000 psi choke manifold assembly with at least these minimum features