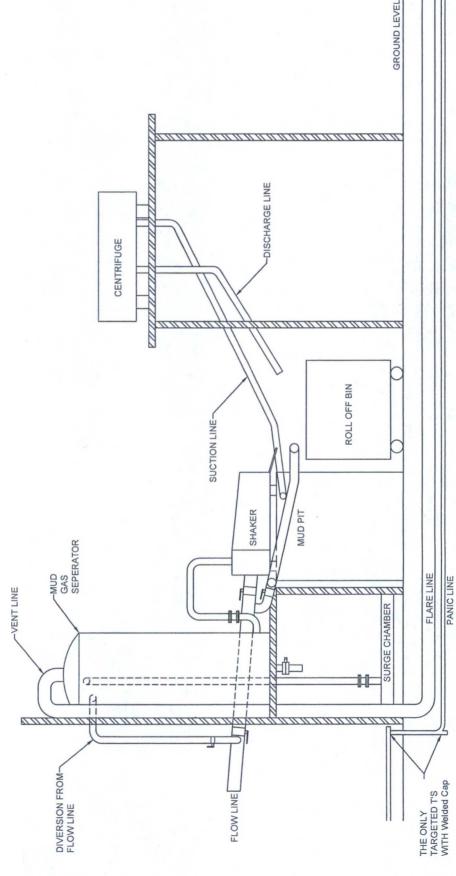

# YATES PETROLEUM CORPORATION

Piping from Choke Manifold to the Closed Loop Drilling Mud System

The flare discharge must be 100' from wellhead for non H2S wells and 150' from wellhead for wells expected to encounter H2S.