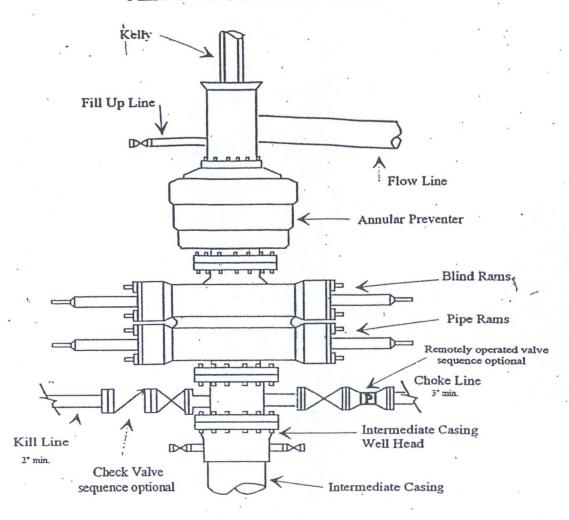

Pressure Control Equipment: 3000 PSI BOPE with a 13.625" opening will be installed on the 13.375 casing and a 5000 PSI BOPE will be installed on the 9.625" casing. Pressure tests to 3000 PSI and held for 30 minutes will be conducted before drilling out from under all casing strings, which are set and cemented in place. Test will be conducted by an Independent Tester, utilizing a test plug in the well head. Test will be held for 10" on each segment of the system tested. Any leaks will be repaired at the time of test. Annular preventer will be tested to 50% of rated working pressure. Accumulator system will be inspected for correct pre charge pressures, and proper functionality, prior to connection to the BOP system. Blowout Preventer controls will be installed prior to drilling the surface plug and will remain in use until the well is completed or abandoned. Preventers will be inspected and operated at least daily to ensure good mechanical working order, and this inspection recorded on the daily drilling report. See Exhibit.

# Yates Petroleum Corporation

Typical 5,000 psi Pressure System
Schematic
Annular with Double Ram Preventer Stack

Typical 5,000 psi choke manifold assembly with at least these minimun features