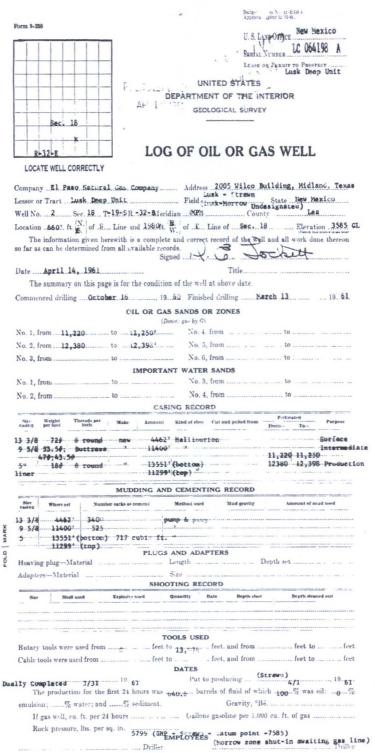

#### HISTORY OF OIL OR GAS WELL

10--42044-. B.S. S.Y.

It is of the greatest importance to have a complete history of the well  $P_{i,a} \rightarrow iai$  in detail the dates of redritting, together with the reasons for the warr, and its result: If there were any changes mare is the saving, state fully, and if have saving zero invite the date of redritting to the distance zero indicated or shell be the distance of the distance o

This well is a dual completion, but at the present time only the upper zone (Strawn) is being produced. The lower zone (Morrow) will be shut-it until a gat pipeline is evailable to this area. There are two strings of trbing in this well. The No. 1 string of 2 3/8" EUE is landed @ 12,416' with a packer set @ 12,280'. The No. 2 string of 2 3/8" EUE is landed @ 11,064' with a packer new. @ 11,065'.