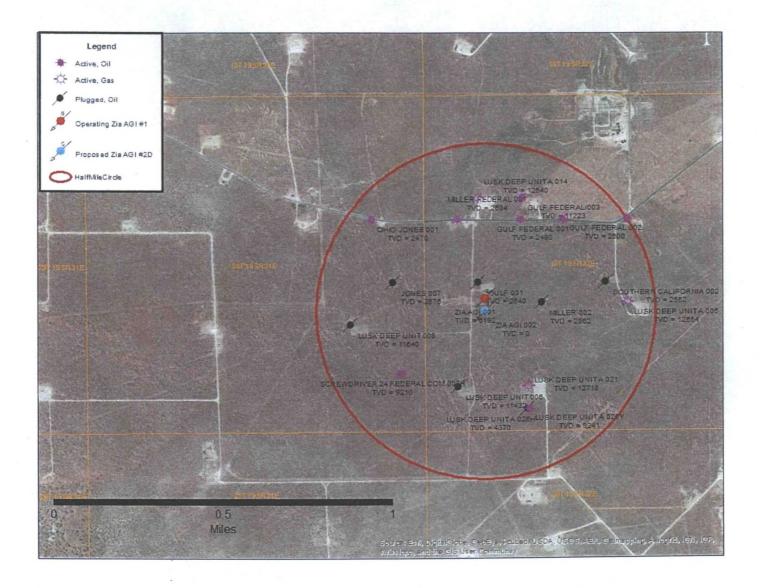

# Figure A2

## Wells Within One Half Mile of Zia AGI #2D

Figure A2: Wells Within One Half Mile of Proposed Zia AGI #2D

Exhibit A1: Plugging Records and Drilling Logs, Lusk Deep Unit #2

|                                                                                                                                                                                                                                                                                                                                                                                                                                                                                                                                                                                                                                                                                                                                                                                                                                                                                                                                                                                                                                                                                                                                                                                                                                                                                                                                                                                                                                                                                                                                                                                                                                                                                                                                                                                                                                                                                                                                                                                                                                                                                                                                | DED STATES                                                                                                           | SUBMIT IN TRIP<br>(Other instruction. Fr<br>NIOR verse side)                             | Form approved.<br>Budget Bureau No. 42 31424.<br>5. LEASE DESIGNATION AND SERIAL NO.<br>LC 064198A<br>6. IF INDIAN, ALLOTTEE OR TRIBE NAME |  |  |
|--------------------------------------------------------------------------------------------------------------------------------------------------------------------------------------------------------------------------------------------------------------------------------------------------------------------------------------------------------------------------------------------------------------------------------------------------------------------------------------------------------------------------------------------------------------------------------------------------------------------------------------------------------------------------------------------------------------------------------------------------------------------------------------------------------------------------------------------------------------------------------------------------------------------------------------------------------------------------------------------------------------------------------------------------------------------------------------------------------------------------------------------------------------------------------------------------------------------------------------------------------------------------------------------------------------------------------------------------------------------------------------------------------------------------------------------------------------------------------------------------------------------------------------------------------------------------------------------------------------------------------------------------------------------------------------------------------------------------------------------------------------------------------------------------------------------------------------------------------------------------------------------------------------------------------------------------------------------------------------------------------------------------------------------------------------------------------------------------------------------------------|----------------------------------------------------------------------------------------------------------------------|------------------------------------------------------------------------------------------|--------------------------------------------------------------------------------------------------------------------------------------------|--|--|
| (Do not use this form for propor<br>Use "APPLIC                                                                                                                                                                                                                                                                                                                                                                                                                                                                                                                                                                                                                                                                                                                                                                                                                                                                                                                                                                                                                                                                                                                                                                                                                                                                                                                                                                                                                                                                                                                                                                                                                                                                                                                                                                                                                                                                                                                                                                                                                                                                                | 6. IF INDIAN, ALLOTTES OR TRIBS NAME                                                                                 |                                                                                          |                                                                                                                                            |  |  |
| OIL CAS OTHER                                                                                                                                                                                                                                                                                                                                                                                                                                                                                                                                                                                                                                                                                                                                                                                                                                                                                                                                                                                                                                                                                                                                                                                                                                                                                                                                                                                                                                                                                                                                                                                                                                                                                                                                                                                                                                                                                                                                                                                                                                                                                                                  | 7. UNIT AGREEMENT NAME<br>Lusk Deep Unit<br>8. FARM OR LEASE NAME                                                    |                                                                                          |                                                                                                                                            |  |  |
| El Paso Products                                                                                                                                                                                                                                                                                                                                                                                                                                                                                                                                                                                                                                                                                                                                                                                                                                                                                                                                                                                                                                                                                                                                                                                                                                                                                                                                                                                                                                                                                                                                                                                                                                                                                                                                                                                                                                                                                                                                                                                                                                                                                                               | Lusk Deep Unit                                                                                                       |                                                                                          |                                                                                                                                            |  |  |
|                                                                                                                                                                                                                                                                                                                                                                                                                                                                                                                                                                                                                                                                                                                                                                                                                                                                                                                                                                                                                                                                                                                                                                                                                                                                                                                                                                                                                                                                                                                                                                                                                                                                                                                                                                                                                                                                                                                                                                                                                                                                                                                                | Supply Co., Box<br>learly and in accordance with an                                                                  | 2010, Hobbs, N.M<br>ay State requirements.*                                              | 2<br>10. FIELD AND FOOL, OR WILDCAT<br>LUSK Strawn-Micre                                                                                   |  |  |
| 660' FSL & 19                                                                                                                                                                                                                                                                                                                                                                                                                                                                                                                                                                                                                                                                                                                                                                                                                                                                                                                                                                                                                                                                                                                                                                                                                                                                                                                                                                                                                                                                                                                                                                                                                                                                                                                                                                                                                                                                                                                                                                                                                                                                                                                  | 11. SBC, T. R., M., OR BLE. AND<br>SURVEY OR ABBA<br>Sec. 18, T19S, R32E                                             |                                                                                          |                                                                                                                                            |  |  |
| 4. PERNIT NO.                                                                                                                                                                                                                                                                                                                                                                                                                                                                                                                                                                                                                                                                                                                                                                                                                                                                                                                                                                                                                                                                                                                                                                                                                                                                                                                                                                                                                                                                                                                                                                                                                                                                                                                                                                                                                                                                                                                                                                                                                                                                                                                  | 15. ELEVATIONS (Show whether<br>3 58 5 1                                                                             | DF, HT, GR, etc.)                                                                        | 12. COUNTY OR PARISH 13. STATE<br>Lea N.M.                                                                                                 |  |  |
|                                                                                                                                                                                                                                                                                                                                                                                                                                                                                                                                                                                                                                                                                                                                                                                                                                                                                                                                                                                                                                                                                                                                                                                                                                                                                                                                                                                                                                                                                                                                                                                                                                                                                                                                                                                                                                                                                                                                                                                                                                                                                                                                |                                                                                                                      | Nature of Notice, Report, or                                                             |                                                                                                                                            |  |  |
| SHOOT OR ACIDIZE                                                                                                                                                                                                                                                                                                                                                                                                                                                                                                                                                                                                                                                                                                                                                                                                                                                                                                                                                                                                                                                                                                                                                                                                                                                                                                                                                                                                                                                                                                                                                                                                                                                                                                                                                                                                                                                                                                                                                                                                                                                                                                               | TION TO: PULL OR ALTER CASING MULTIPLE COMPLETE ABANDON® CHANGE PLANB                                                | WATER SHUT-OFF<br>FRACTURE TREATMENT<br>SHOOTING OR ACIDIZING<br>(Other)                 | BEQUENT REPORT OF:                                                                                                                         |  |  |
| (Other)<br>7. DESCRIBE PROPOSED OR COMPLETED OF<br>proposed work. If well is direct<br>nent to this work.) <sup>6</sup>                                                                                                                                                                                                                                                                                                                                                                                                                                                                                                                                                                                                                                                                                                                                                                                                                                                                                                                                                                                                                                                                                                                                                                                                                                                                                                                                                                                                                                                                                                                                                                                                                                                                                                                                                                                                                                                                                                                                                                                                        | ERATIONS (Clearly state all pertin<br>onally drilled, give subsurface k                                              | Completion or Reco                                                                       | mpletion Report and Log form.)<br>tes, including estimated date of starting an<br>rtical depths for all markers and some per               |  |  |
| <pre>1 - Spotted 30 sx (<br/>2 - Spotted 35 sx (<br/>3 - Spotted 35 sx (<br/>4 - Spotted 50 sx (<br/>stub at 4462'.<br/>5 - Spotted 35 sx (<br/>6 - Spotted 10 sx (<br/>7 - Hole was loaded<br/>8 - Well was plugge</pre>                                                                                                                                                                                                                                                                                                                                                                                                                                                                                                                                                                                                                                                                                                                                                                                                                                                                                                                                                                                                                                                                                                                                                                                                                                                                                                                                                                                                                                                                                                                                                                                                                                                                                                                                                                                                                                                                                                      | cement plug @ 11<br>cement plug @ 7,<br>cement plug @ ba<br>cement plug @ 29<br>cement plug at s<br>d with mud-laden | ,200'.<br>000' at Bone Spri<br>se of 13 3/8" and<br>00'.<br>urface with marke<br>fluids. | 9 5/8" csg.                                                                                                                                |  |  |
|                                                                                                                                                                                                                                                                                                                                                                                                                                                                                                                                                                                                                                                                                                                                                                                                                                                                                                                                                                                                                                                                                                                                                                                                                                                                                                                                                                                                                                                                                                                                                                                                                                                                                                                                                                                                                                                                                                                                                                                                                                                                                                                                |                                                                                                                      |                                                                                          |                                                                                                                                            |  |  |
| 8. I veby certify that the foregoing the site of the second site of the second site of the second se | s true and correct TITLE                                                                                             | Agent                                                                                    | DATE 9/9/71                                                                                                                                |  |  |
| (This space for Federal or State off                                                                                                                                                                                                                                                                                                                                                                                                                                                                                                                                                                                                                                                                                                                                                                                                                                                                                                                                                                                                                                                                                                                                                                                                                                                                                                                                                                                                                                                                                                                                                                                                                                                                                                                                                                                                                                                                                                                                                                                                                                                                                           |                                                                                                                      |                                                                                          |                                                                                                                                            |  |  |
| API WED BY<br>CONDITIONS OF APPROVAL, IF A                                                                                                                                                                                                                                                                                                                                                                                                                                                                                                                                                                                                                                                                                                                                                                                                                                                                                                                                                                                                                                                                                                                                                                                                                                                                                                                                                                                                                                                                                                                                                                                                                                                                                                                                                                                                                                                                                                                                                                                                                                                                                     | NNY :                                                                                                                |                                                                                          | 4 7?                                                                                                                                       |  |  |
|                                                                                                                                                                                                                                                                                                                                                                                                                                                                                                                                                                                                                                                                                                                                                                                                                                                                                                                                                                                                                                                                                                                                                                                                                                                                                                                                                                                                                                                                                                                                                                                                                                                                                                                                                                                                                                                                                                                                                                                                                                                                                                                                | *See Instruction                                                                                                     | ons on Reverse Side<br>JLC<br>ACTING RIST                                                | a an                                                                                                   |  |  |