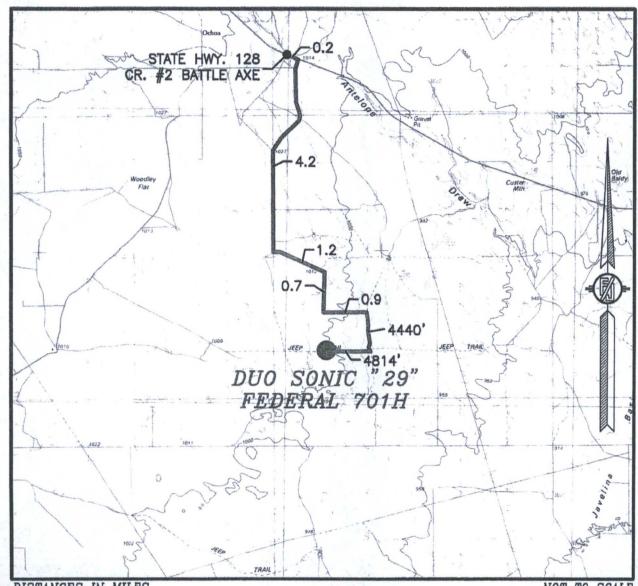

AMENDED REPORT

WELL I OCATION AND ACREAGE DEDICATION PLAT

| 30-025-43433                                   |                        |                          | 1-                    | <sup>1</sup> Pool Code<br>7980   | FCAMP.                        | -                      |                   |                        |        |
|------------------------------------------------|------------------------|--------------------------|-----------------------|----------------------------------|-------------------------------|------------------------|-------------------|------------------------|--------|
| 316013                                         |                        |                          |                       | <sup>6</sup> Well Number<br>701H |                               |                        |                   |                        |        |
| OGRID 1 27032                                  |                        |                          |                       |                                  | <sup>9</sup> Elevation 3289.4 |                        |                   |                        |        |
|                                                |                        |                          |                       |                                  | " Surface !                   | Location               |                   |                        |        |
| UL or lot no.                                  | Section 29             | Township Range 25 S 35 E |                       | Lot Idn                          | Feet from the 150             | North/South line SOUTH | Feet from the 660 | East/West line<br>WEST | County |
| Bottom Hole Location If Different From Surface |                        |                          |                       |                                  |                               |                        |                   |                        |        |
| UL or lot no.                                  | Section 29             | Township 25 S            | Range Lot Idn<br>35 E |                                  | Feet from the 330             | North/South line NORTH | Feet from the 660 | East/West line<br>WEST | County |
| Dedicated Acres                                | <sup>13</sup> Joint or | Infill 14 C              | onsolidation          | Code 18 Or                       | der No.                       |                        |                   |                        |        |