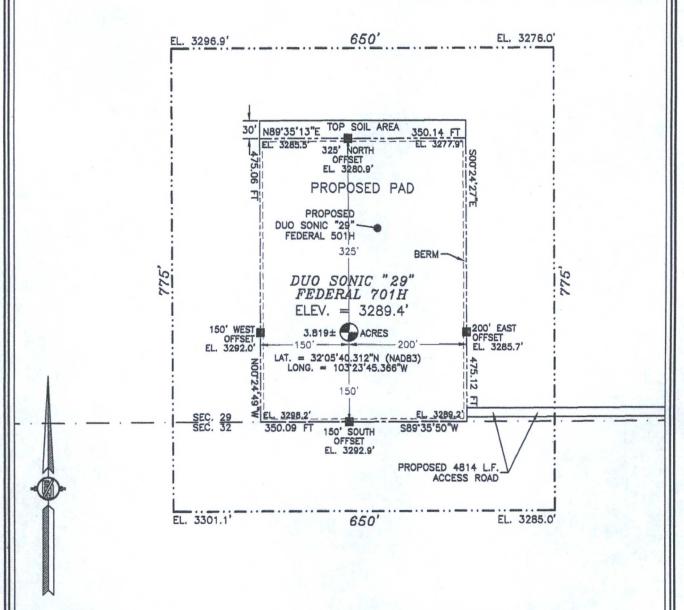

AMENDED REPORT

WELL I OCATION AND ACREAGE DEDICATION PLAT

| 30-025-43433                                   |                        |                          | 1-                    | <sup>1</sup> Pool Code<br>7980   | FCAMP.                        | -                      |                   |                        |        |
|------------------------------------------------|------------------------|--------------------------|-----------------------|----------------------------------|-------------------------------|------------------------|-------------------|------------------------|--------|
| 316013                                         |                        |                          |                       | <sup>6</sup> Well Number<br>701H |                               |                        |                   |                        |        |
| OGRID 1 27032                                  |                        |                          |                       |                                  | <sup>9</sup> Elevation 3289.4 |                        |                   |                        |        |
|                                                |                        |                          |                       |                                  | " Surface !                   | Location               |                   |                        |        |
| UL or lot no.                                  | Section 29             | Township Range 25 S 35 E |                       | Lot Idn                          | Feet from the 150             | North/South line SOUTH | Feet from the 660 | East/West line<br>WEST | County |
| Bottom Hole Location If Different From Surface |                        |                          |                       |                                  |                               |                        |                   |                        |        |
| UL or lot no.                                  | Section 29             | Township 25 S            | Range Lot Idn<br>35 E |                                  | Feet from the 330             | North/South line NORTH | Feet from the 660 | East/West line<br>WEST | County |
| Dedicated Acres                                | <sup>13</sup> Joint or | Infill 14 C              | onsolidation          | Code 18 Or                       | der No.                       |                        |                   |                        |        |