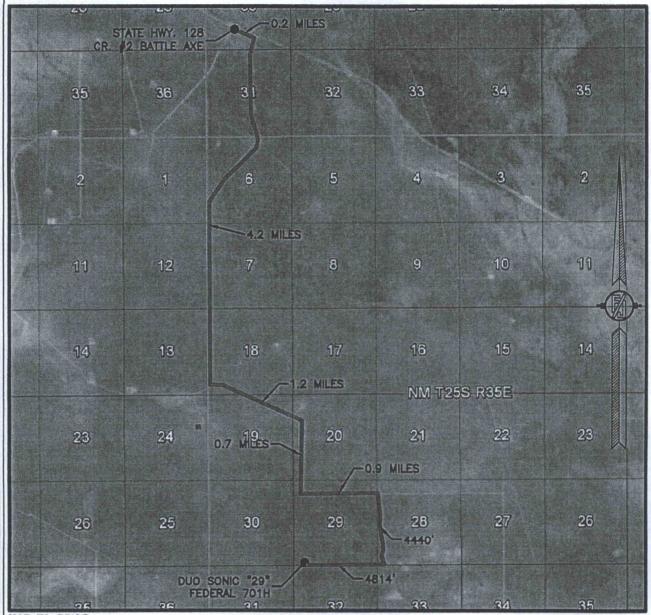

AMENDED REPORT

WELL I OCATION AND ACREAGE DEDICATION PLAT

| 30-025-43433                                   |                        |                          | 1-                    | <sup>1</sup> Pool Code<br>7980   | FCAMP.                        | -                      |                   |                        |        |
|------------------------------------------------|------------------------|--------------------------|-----------------------|----------------------------------|-------------------------------|------------------------|-------------------|------------------------|--------|
| 316013                                         |                        |                          |                       | <sup>6</sup> Well Number<br>701H |                               |                        |                   |                        |        |
| OGRID 1 27032                                  |                        |                          |                       |                                  | <sup>9</sup> Elevation 3289.4 |                        |                   |                        |        |
|                                                |                        |                          |                       |                                  | " Surface !                   | Location               |                   |                        |        |
| UL or lot no.                                  | Section 29             | Township Range 25 S 35 E |                       | Lot Idn                          | Feet from the 150             | North/South line SOUTH | Feet from the 660 | East/West line<br>WEST | County |
| Bottom Hole Location If Different From Surface |                        |                          |                       |                                  |                               |                        |                   |                        |        |
| UL or lot no.                                  | Section 29             | Township 25 S            | Range Lot Idn<br>35 E |                                  | Feet from the 330             | North/South line NORTH | Feet from the 660 | East/West line<br>WEST | County |
| Dedicated Acres                                | <sup>13</sup> Joint or | Infill 14 C              | onsolidation          | Code 18 Or                       | der No.                       |                        |                   |                        |        |