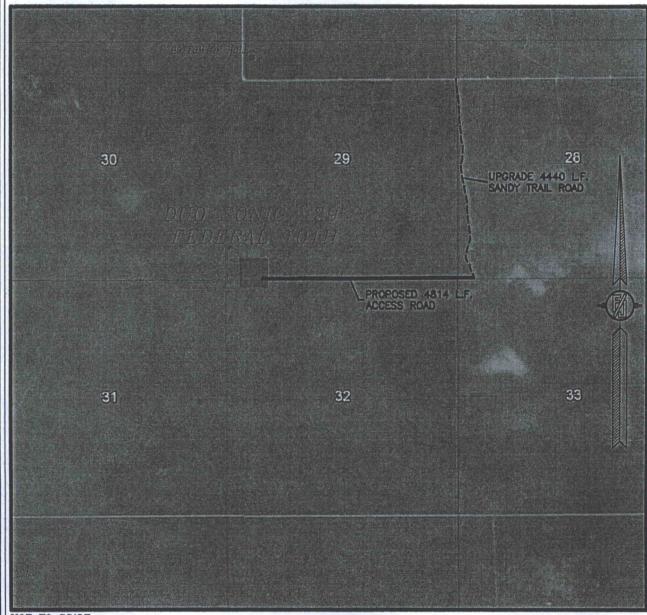

AMENDED REPORT

WELL I OCATION AND ACREAGE DEDICATION PLAT

| 30-025-43433                                   |                        |                          | 1-                    | <sup>1</sup> Pool Code<br>7980   | FCAMP.                        | -                      |                   |                        |        |
|------------------------------------------------|------------------------|--------------------------|-----------------------|----------------------------------|-------------------------------|------------------------|-------------------|------------------------|--------|
| 316013                                         |                        |                          |                       | <sup>6</sup> Well Number<br>701H |                               |                        |                   |                        |        |
| OGRID 1 27032                                  |                        |                          |                       |                                  | <sup>9</sup> Elevation 3289.4 |                        |                   |                        |        |
|                                                |                        |                          |                       |                                  | " Surface !                   | Location               |                   |                        |        |
| UL or lot no.                                  | Section 29             | Township Range 25 S 35 E |                       | Lot Idn                          | Feet from the 150             | North/South line SOUTH | Feet from the 660 | East/West line<br>WEST | County |
| Bottom Hole Location If Different From Surface |                        |                          |                       |                                  |                               |                        |                   |                        |        |
| UL or lot no.                                  | Section 29             | Township 25 S            | Range Lot Idn<br>35 E |                                  | Feet from the 330             | North/South line NORTH | Feet from the 660 | East/West line<br>WEST | County |
| Dedicated Acres                                | <sup>13</sup> Joint or | Infill 14 C              | onsolidation          | Code 18 Or                       | der No.                       |                        |                   |                        |        |