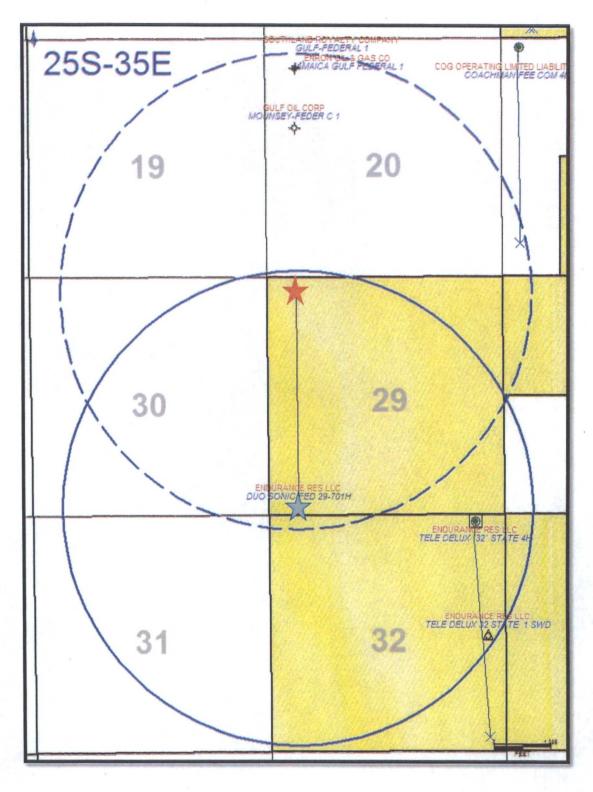

AMENDED REPORT

WELL I OCATION AND ACREAGE DEDICATION PLAT

| 30-025-43433                                   |                        |                          | 1-                    | <sup>1</sup> Pool Code<br>7980   | FCAMP.                        | -                      |                   |                        |        |
|------------------------------------------------|------------------------|--------------------------|-----------------------|----------------------------------|-------------------------------|------------------------|-------------------|------------------------|--------|
| 316013                                         |                        |                          |                       | <sup>6</sup> Well Number<br>701H |                               |                        |                   |                        |        |
| OGRID 1 27032                                  |                        |                          |                       |                                  | <sup>9</sup> Elevation 3289.4 |                        |                   |                        |        |
|                                                |                        |                          |                       |                                  | " Surface !                   | Location               |                   |                        |        |
| UL or lot no.                                  | Section 29             | Township Range 25 S 35 E |                       | Lot Idn                          | Feet from the 150             | North/South line SOUTH | Feet from the 660 | East/West line<br>WEST | County |
| Bottom Hole Location If Different From Surface |                        |                          |                       |                                  |                               |                        |                   |                        |        |
| UL or lot no.                                  | Section 29             | Township 25 S            | Range Lot Idn<br>35 E |                                  | Feet from the 330             | North/South line NORTH | Feet from the 660 | East/West line<br>WEST | County |
| Dedicated Acres                                | <sup>13</sup> Joint or | Infill 14 C              | onsolidation          | Code 18 Or                       | der No.                       |                        |                   |                        |        |