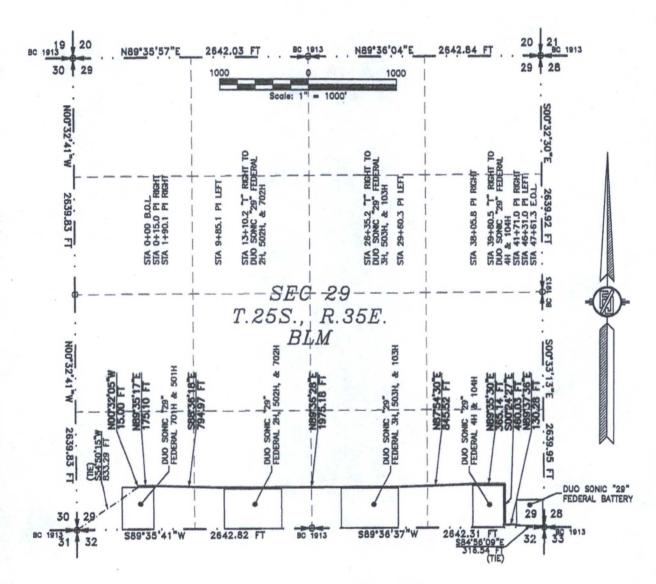

AMENDED REPORT

WELL I OCATION AND ACREAGE DEDICATION PLAT

| 30-025-43433                                   |                        |                          | 1-                    | <sup>1</sup> Pool Code<br>7980   | FCAMP.                        | -                      |                   |                        |        |
|------------------------------------------------|------------------------|--------------------------|-----------------------|----------------------------------|-------------------------------|------------------------|-------------------|------------------------|--------|
| 316013                                         |                        |                          |                       | <sup>6</sup> Well Number<br>701H |                               |                        |                   |                        |        |
| OGRID 1 27032                                  |                        |                          |                       |                                  | <sup>9</sup> Elevation 3289.4 |                        |                   |                        |        |
|                                                |                        |                          |                       |                                  | " Surface !                   | Location               |                   |                        |        |
| UL or lot no.                                  | Section 29             | Township Range 25 S 35 E |                       | Lot Idn                          | Feet from the 150             | North/South line SOUTH | Feet from the 660 | East/West line<br>WEST | County |
| Bottom Hole Location If Different From Surface |                        |                          |                       |                                  |                               |                        |                   |                        |        |
| UL or lot no.                                  | Section 29             | Township 25 S            | Range Lot Idn<br>35 E |                                  | Feet from the 330             | North/South line NORTH | Feet from the 660 | East/West line<br>WEST | County |
| Dedicated Acres                                | <sup>13</sup> Joint or | Infill 14 C              | onsolidation          | Code 18 Or                       | der No.                       |                        |                   |                        |        |