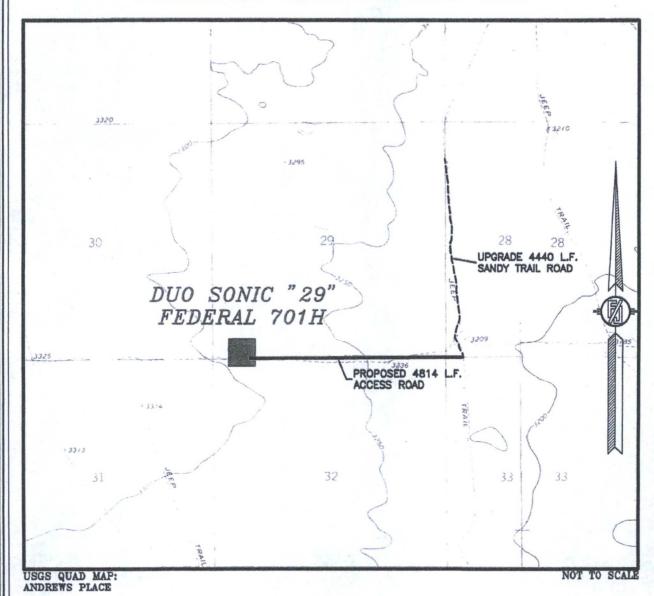

AMENDED REPORT

WELL I OCATION AND ACREAGE DEDICATION PLAT

| 30-025-43433                                   |                        |                          | 1-                    | <sup>1</sup> Pool Code<br>7980   | FCAMP.                        | -                      |                   |                        |        |
|------------------------------------------------|------------------------|--------------------------|-----------------------|----------------------------------|-------------------------------|------------------------|-------------------|------------------------|--------|
| 316013                                         |                        |                          |                       | <sup>6</sup> Well Number<br>701H |                               |                        |                   |                        |        |
| OGRID 1 27032                                  |                        |                          |                       |                                  | <sup>9</sup> Elevation 3289.4 |                        |                   |                        |        |
|                                                |                        |                          |                       |                                  | " Surface !                   | Location               |                   |                        |        |
| UL or lot no.                                  | Section 29             | Township Range 25 S 35 E |                       | Lot Idn                          | Feet from the 150             | North/South line SOUTH | Feet from the 660 | East/West line<br>WEST | County |
| Bottom Hole Location If Different From Surface |                        |                          |                       |                                  |                               |                        |                   |                        |        |
| UL or lot no.                                  | Section 29             | Township 25 S            | Range Lot Idn<br>35 E |                                  | Feet from the 330             | North/South line NORTH | Feet from the 660 | East/West line<br>WEST | County |
| Dedicated Acres                                | <sup>13</sup> Joint or | Infill 14 C              | onsolidation          | Code 18 Or                       | der No.                       |                        |                   |                        |        |