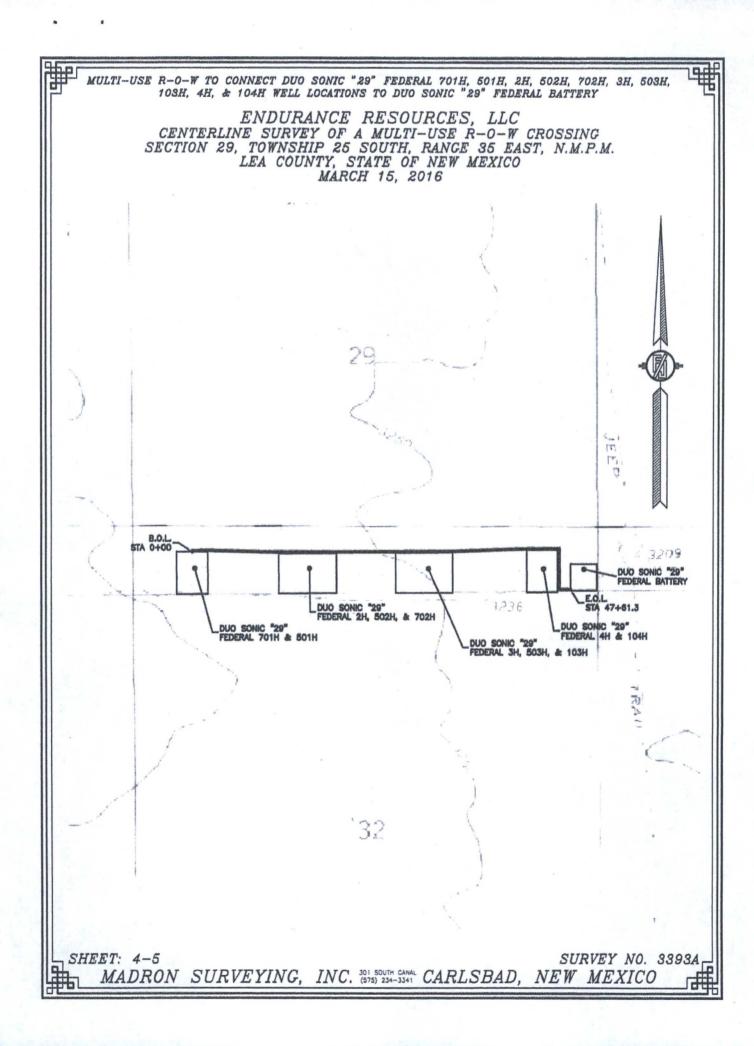

AMENDED REPORT

WELL I OCATION AND ACREAGE DEDICATION PLAT

| 30-025-43433                                   |                        |                          | 1-                    | <sup>1</sup> Pool Code<br>7980   | FCAMP.                        | -                      |                   |                        |        |
|------------------------------------------------|------------------------|--------------------------|-----------------------|----------------------------------|-------------------------------|------------------------|-------------------|------------------------|--------|
| 316013                                         |                        |                          |                       | <sup>6</sup> Well Number<br>701H |                               |                        |                   |                        |        |
| OGRID 1 27032                                  |                        |                          |                       |                                  | <sup>9</sup> Elevation 3289.4 |                        |                   |                        |        |
|                                                |                        |                          |                       |                                  | " Surface !                   | Location               |                   |                        |        |
| UL or lot no.                                  | Section 29             | Township Range 25 S 35 E |                       | Lot Idn                          | Feet from the 150             | North/South line SOUTH | Feet from the 660 | East/West line<br>WEST | County |
| Bottom Hole Location If Different From Surface |                        |                          |                       |                                  |                               |                        |                   |                        |        |
| UL or lot no.                                  | Section 29             | Township 25 S            | Range Lot Idn<br>35 E |                                  | Feet from the 330             | North/South line NORTH | Feet from the 660 | East/West line<br>WEST | County |
| Dedicated Acres                                | <sup>13</sup> Joint or | Infill 14 C              | onsolidation          | Code 18 Or                       | der No.                       |                        |                   |                        |        |