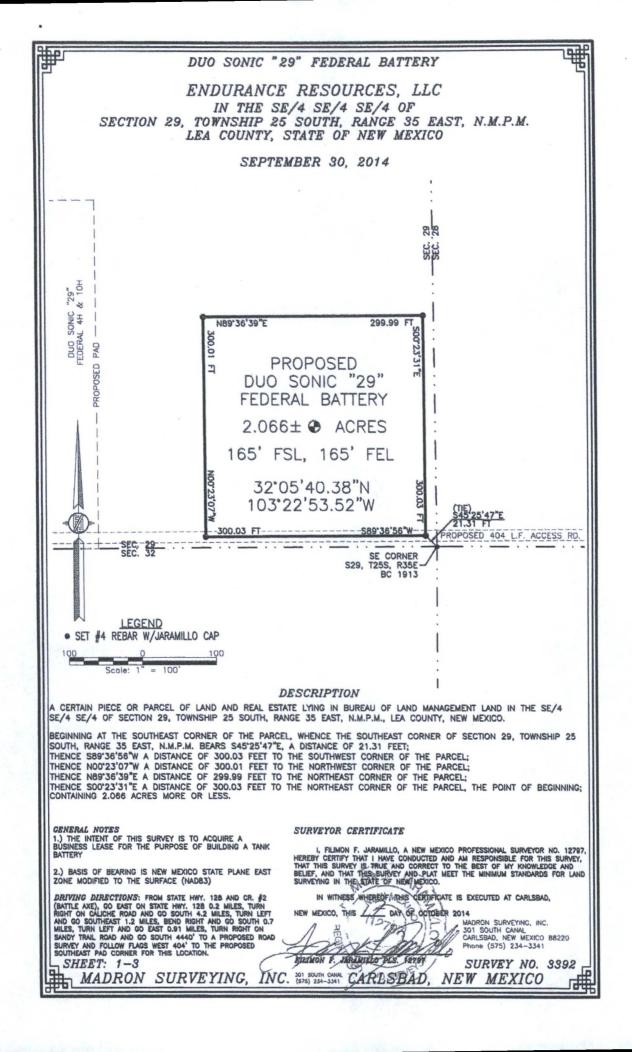

AMENDED REPORT

WELL I OCATION AND ACREAGE DEDICATION PLAT

| 30-025-43433                                   |                        |                          | 1-                    | <sup>1</sup> Pool Code<br>7980   | FCAMP.                        | -                      |                   |                        |        |
|------------------------------------------------|------------------------|--------------------------|-----------------------|----------------------------------|-------------------------------|------------------------|-------------------|------------------------|--------|
| 316013                                         |                        |                          |                       | <sup>6</sup> Well Number<br>701H |                               |                        |                   |                        |        |
| OGRID 1 27032                                  |                        |                          |                       |                                  | <sup>9</sup> Elevation 3289.4 |                        |                   |                        |        |
|                                                |                        |                          |                       |                                  | " Surface !                   | Location               |                   |                        |        |
| UL or lot no.                                  | Section 29             | Township Range 25 S 35 E |                       | Lot Idn                          | Feet from the 150             | North/South line SOUTH | Feet from the 660 | East/West line<br>WEST | County |
| Bottom Hole Location If Different From Surface |                        |                          |                       |                                  |                               |                        |                   |                        |        |
| UL or lot no.                                  | Section 29             | Township 25 S            | Range Lot Idn<br>35 E |                                  | Feet from the 330             | North/South line NORTH | Feet from the 660 | East/West line<br>WEST | County |
| Dedicated Acres                                | <sup>13</sup> Joint or | Infill 14 C              | onsolidation          | Code 18 Or                       | der No.                       |                        |                   |                        |        |