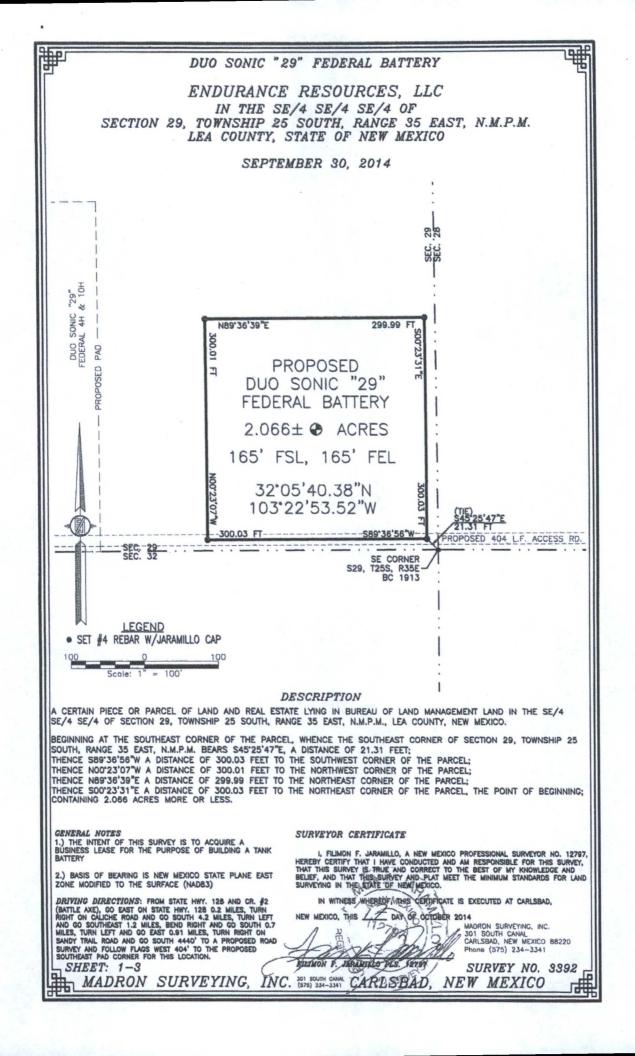

| 30-02            | API Number 5-43 |               | 1-            | Pool Code                              |                   | DOGIE DRAW: WOLFCAMP |                     |  |  |  |  |  |
|------------------|-----------------|---------------|---------------|----------------------------------------|-------------------|----------------------|---------------------|--|--|--|--|--|
| 31601            |                 |               |               | Property Name DUO SONIC 29 FEDERAL     |                   |                      |                     |  |  |  |  |  |
| 'OGRID'<br>27032 |                 |               |               | Operator Name ENDURANCE RESOURCES, LLC |                   |                      |                     |  |  |  |  |  |
|                  |                 |               |               |                                        | " Surface 1       | Location             |                     |  |  |  |  |  |
| UL or lot no.    | Section<br>29   | Township 25 S |               |                                        |                   |                      |                     |  |  |  |  |  |
|                  |                 |               | " B           | ottom Ho                               | ole Location      | If Different Fr      | om Surface          |  |  |  |  |  |
| UL or lot no.    | Section<br>29   | Township 25 S | Range<br>35 E | Lot Idn                                | Feet from the 330 | East/West lin        | County LEA          |  |  |  |  |  |
| Dedicated Acres  | s la Joint o    | r Infili H Co | onsolidation  | Code 15 Or                             | rder No.          |                      | hannon and a second |  |  |  |  |  |