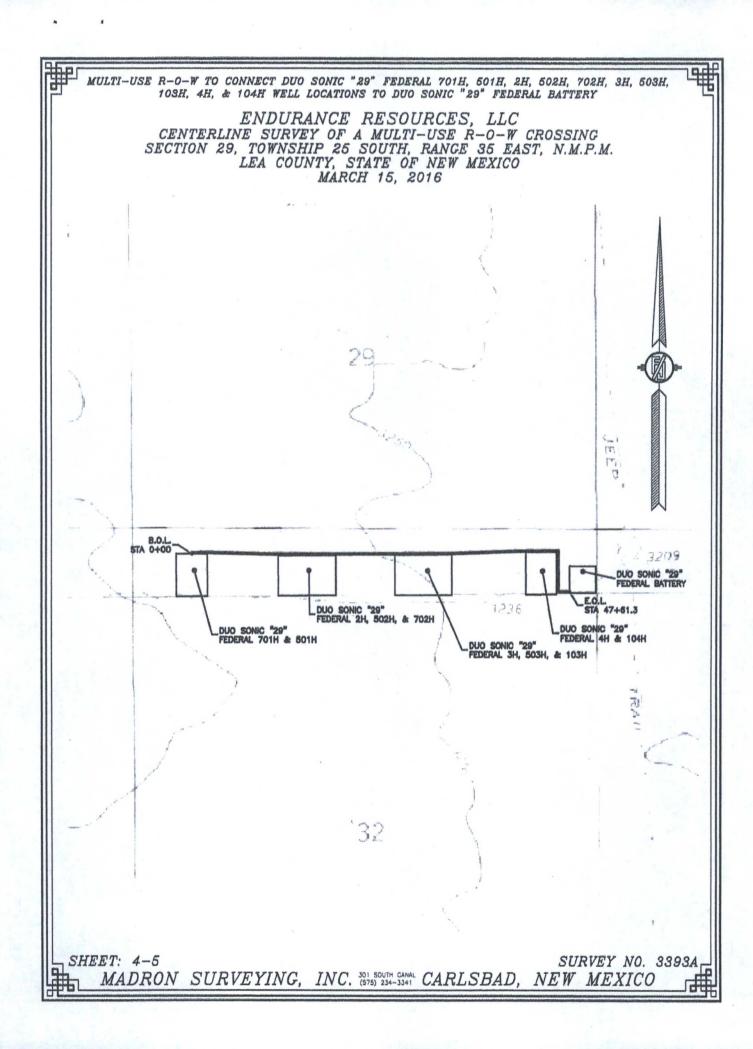

| 30-02            | API Number 5-43 |               | 1-            | Pool Code                              |                   | DOGIE DRAW: WOLFCAMP |                     |  |  |  |  |  |
|------------------|-----------------|---------------|---------------|----------------------------------------|-------------------|----------------------|---------------------|--|--|--|--|--|
| 31601            |                 |               |               | Property Name DUO SONIC 29 FEDERAL     |                   |                      |                     |  |  |  |  |  |
| 'OGRID'<br>27032 |                 |               |               | Operator Name ENDURANCE RESOURCES, LLC |                   |                      |                     |  |  |  |  |  |
|                  |                 |               |               |                                        | " Surface 1       | Location             |                     |  |  |  |  |  |
| UL or lot no.    | Section<br>29   | Township 25 S |               |                                        |                   |                      |                     |  |  |  |  |  |
|                  |                 |               | " B           | ottom Ho                               | ole Location      | If Different Fr      | om Surface          |  |  |  |  |  |
| UL or lot no.    | Section<br>29   | Township 25 S | Range<br>35 E | Lot Idn                                | Feet from the 330 | East/West lin        | County LEA          |  |  |  |  |  |
| Dedicated Acres  | s la Joint o    | r Infili H Co | onsolidation  | Code 15 Or                             | rder No.          |                      | hannon and a second |  |  |  |  |  |