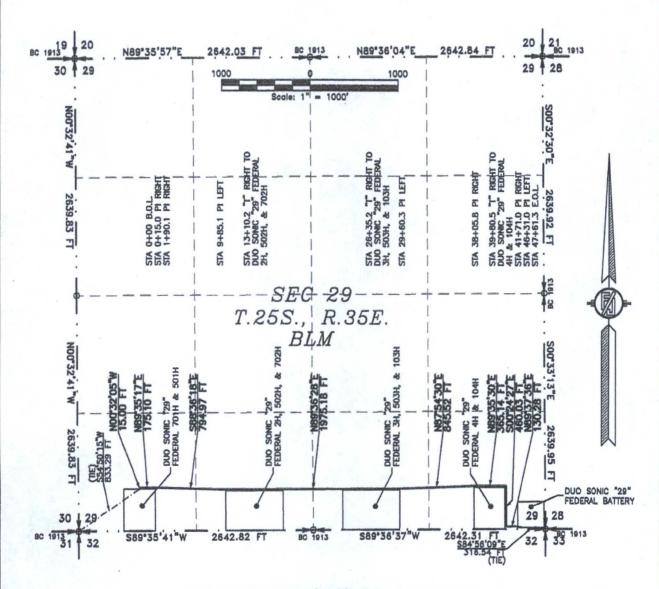

| 30-02            | API Number 5-43 |               | 1-            | Pool Code                              |                   | DOGIE DRAW: WOLFCAMP |                     |  |  |  |  |  |
|------------------|-----------------|---------------|---------------|----------------------------------------|-------------------|----------------------|---------------------|--|--|--|--|--|
| 31601            |                 |               |               | Property Name DUO SONIC 29 FEDERAL     |                   |                      |                     |  |  |  |  |  |
| 'OGRID'<br>27032 |                 |               |               | Operator Name ENDURANCE RESOURCES, LLC |                   |                      |                     |  |  |  |  |  |
|                  |                 |               |               |                                        | " Surface 1       | Location             |                     |  |  |  |  |  |
| UL or lot no.    | Section<br>29   | Township 25 S |               |                                        |                   |                      |                     |  |  |  |  |  |
|                  |                 |               | " B           | ottom Ho                               | ole Location      | If Different Fr      | om Surface          |  |  |  |  |  |
| UL or lot no.    | Section<br>29   | Township 25 S | Range<br>35 E | Lot Idn                                | Feet from the 330 | East/West lin        | County LEA          |  |  |  |  |  |
| Dedicated Acres  | s la Joint o    | r Infili H Co | onsolidation  | Code 15 Or                             | rder No.          |                      | hannon and a second |  |  |  |  |  |