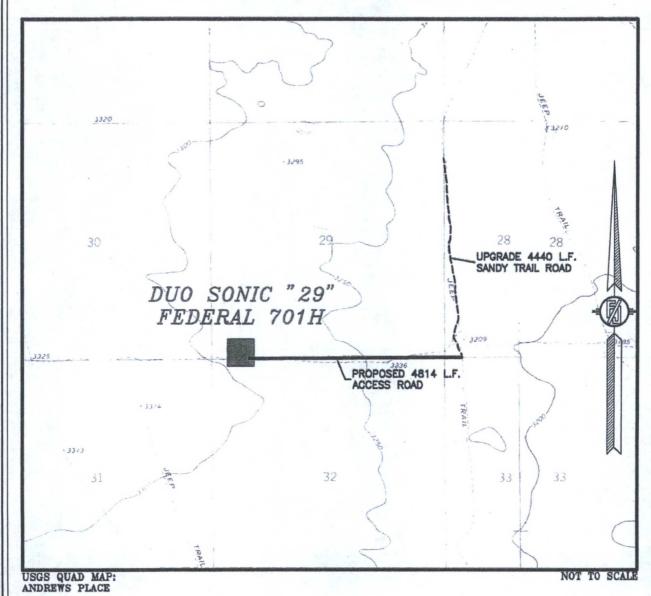

| 30-02            | API Number 5-43 |               | 1-            | Pool Code                              |                   | DOGIE DRAW: WOLFCAMP |                     |  |  |  |  |  |
|------------------|-----------------|---------------|---------------|----------------------------------------|-------------------|----------------------|---------------------|--|--|--|--|--|
| 31601            |                 |               |               | Property Name DUO SONIC 29 FEDERAL     |                   |                      |                     |  |  |  |  |  |
| 'OGRID'<br>27032 |                 |               |               | Operator Name ENDURANCE RESOURCES, LLC |                   |                      |                     |  |  |  |  |  |
|                  |                 |               |               |                                        | " Surface 1       | Location             |                     |  |  |  |  |  |
| UL or lot no.    | Section<br>29   | Township 25 S |               |                                        |                   |                      |                     |  |  |  |  |  |
|                  |                 |               | " B           | ottom Ho                               | ole Location      | If Different Fr      | om Surface          |  |  |  |  |  |
| UL or lot no.    | Section<br>29   | Township 25 S | Range<br>35 E | Lot Idn                                | Feet from the 330 | East/West lin        | County LEA          |  |  |  |  |  |
| Dedicated Acres  | s la Joint o    | r Infili H Co | onsolidation  | Code 15 Or                             | rder No.          |                      | hannon and a second |  |  |  |  |  |