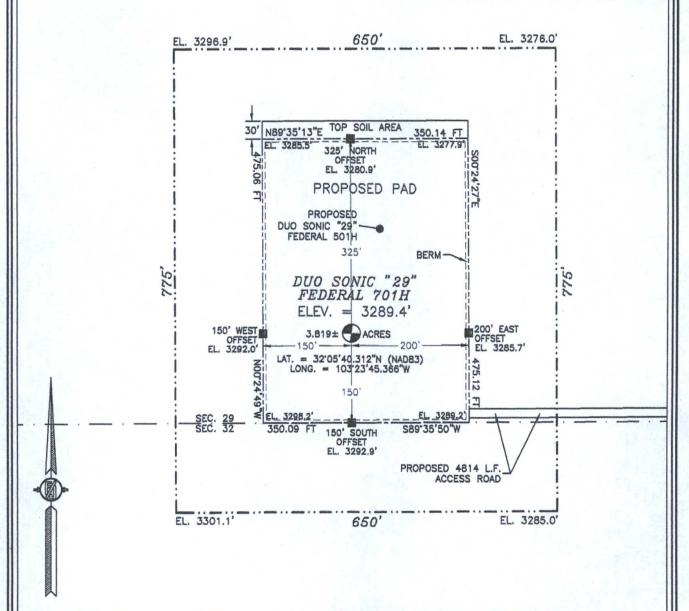

| 30-02            | API Number 5-43 |               | 1-            | Pool Code                              |                   | DOGIE DRAW: WOLFCAMP |                     |  |  |  |  |  |
|------------------|-----------------|---------------|---------------|----------------------------------------|-------------------|----------------------|---------------------|--|--|--|--|--|
| 31601            |                 |               |               | Property Name DUO SONIC 29 FEDERAL     |                   |                      |                     |  |  |  |  |  |
| 'OGRID'<br>27032 |                 |               |               | Operator Name ENDURANCE RESOURCES, LLC |                   |                      |                     |  |  |  |  |  |
|                  |                 |               |               |                                        | " Surface 1       | Location             |                     |  |  |  |  |  |
| UL or lot no.    | Section<br>29   | Township 25 S |               |                                        |                   |                      |                     |  |  |  |  |  |
|                  |                 |               | " B           | ottom Ho                               | ole Location      | If Different Fr      | om Surface          |  |  |  |  |  |
| UL or lot no.    | Section<br>29   | Township 25 S | Range<br>35 E | Lot Idn                                | Feet from the 330 | East/West lin        | County LEA          |  |  |  |  |  |
| Dedicated Acres  | s la Joint o    | r Infili H Co | onsolidation  | Code 15 Or                             | rder No.          |                      | hannon and a second |  |  |  |  |  |