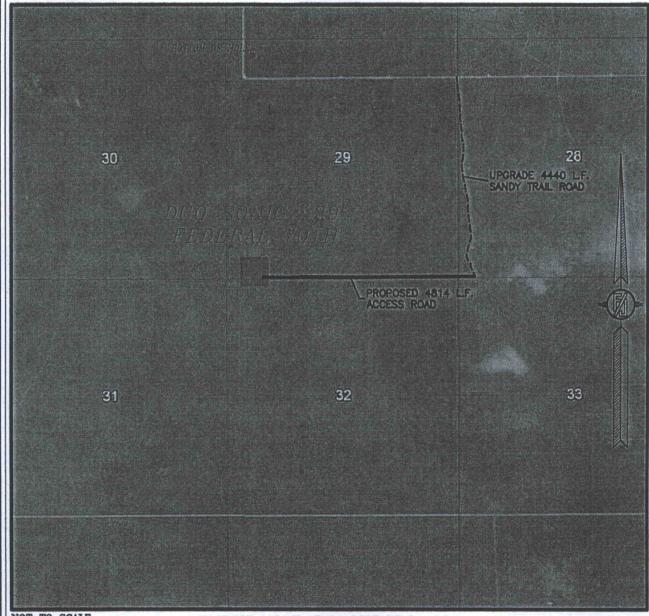

| 30-02            | API Number 5-43 |               | 1-            | Pool Code                              |                   | DOGIE DRAW: WOLFCAMP |                     |  |  |  |  |  |
|------------------|-----------------|---------------|---------------|----------------------------------------|-------------------|----------------------|---------------------|--|--|--|--|--|
| 31601            |                 |               |               | Property Name DUO SONIC 29 FEDERAL     |                   |                      |                     |  |  |  |  |  |
| 'OGRID'<br>27032 |                 |               |               | Operator Name ENDURANCE RESOURCES, LLC |                   |                      |                     |  |  |  |  |  |
|                  |                 |               |               |                                        | " Surface 1       | Location             |                     |  |  |  |  |  |
| UL or lot no.    | Section<br>29   | Township 25 S |               |                                        |                   |                      |                     |  |  |  |  |  |
|                  |                 |               | " B           | ottom Ho                               | ole Location      | If Different Fr      | om Surface          |  |  |  |  |  |
| UL or lot no.    | Section<br>29   | Township 25 S | Range<br>35 E | Lot Idn                                | Feet from the 330 | East/West lin        | County LEA          |  |  |  |  |  |
| Dedicated Acres  | s la Joint o    | r Infili H Co | onsolidation  | Code 15 Or                             | rder No.          |                      | hannon and a second |  |  |  |  |  |