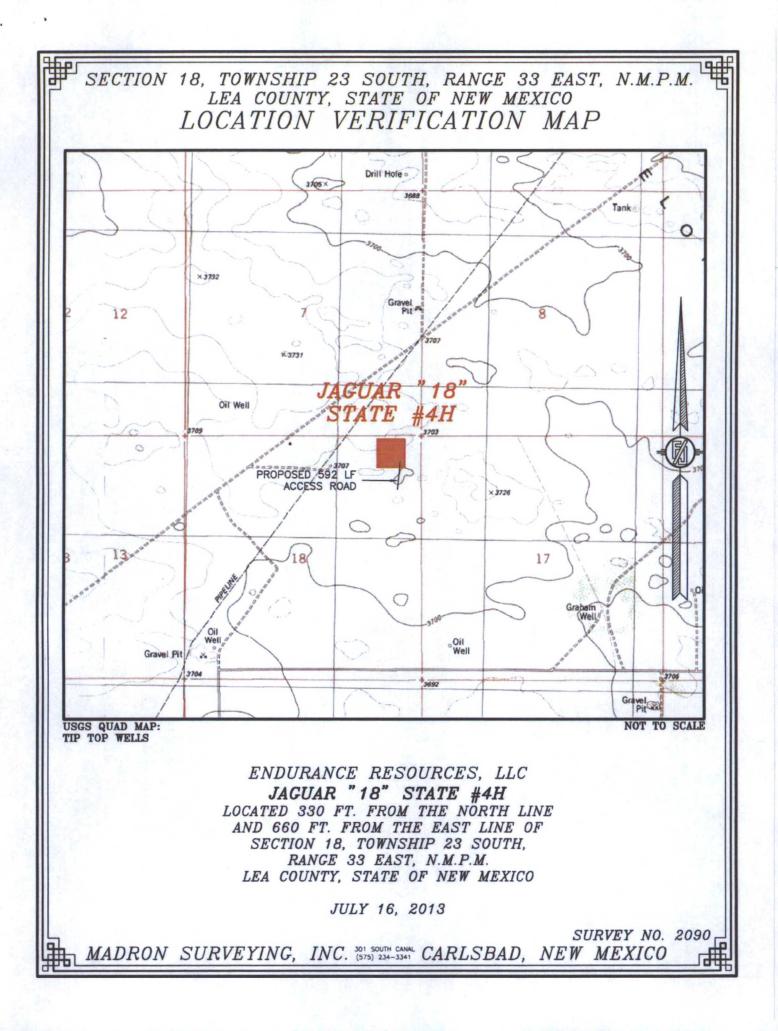

| State of New Mexico HOBERTOCOCO<br>Minerals & Natural Resources Department of COCO<br>DIL CONSERVATION DIVISION 292016<br>1220 South St. Francis Dr.<br>Santa Fe, NM 87505 RECEIVED | OIL CONSE   187410 1220 Sc   334-6170 Santa   NM 87505 Santa |                            |             |                | District I<br>1625 N. French Dr., H<br>hone: (575) 393-616<br>District II<br>811 S. First St., Artesi<br>Phone: (575) 748-128.<br>District III<br>1000 Rio Brazos Road<br>Phone: (505) 334-617:<br>District IV<br>220 S. St. Francis Dr<br>Phone: (505) 476-3460 |               |  |  |  |
|-------------------------------------------------------------------------------------------------------------------------------------------------------------------------------------|--------------------------------------------------------------|----------------------------|-------------|----------------|------------------------------------------------------------------------------------------------------------------------------------------------------------------------------------------------------------------------------------------------------------------|---------------|--|--|--|
| ATION AND ACREAGE DEDICATION PLAT                                                                                                                                                   | N AND A                                                      | DCATIO                     | ELL LO      | W              |                                                                                                                                                                                                                                                                  |               |  |  |  |
| ool Code Cruze: Bone Soring                                                                                                                                                         | 14805 CVUZ Bone Sovie                                        |                            |             |                |                                                                                                                                                                                                                                                                  | 30.075.43438  |  |  |  |
| <sup>5</sup> Property Name <sup>6</sup> Well Number                                                                                                                                 |                                                              | <sup>4</sup> Property Code |             |                |                                                                                                                                                                                                                                                                  |               |  |  |  |
| JAGUAR 18 STATE 4H                                                                                                                                                                  |                                                              | 4047                       |             |                |                                                                                                                                                                                                                                                                  |               |  |  |  |
| <sup>8</sup> Operator Name <sup>9</sup> Elevation                                                                                                                                   |                                                              |                            | 7 OGRID No. |                |                                                                                                                                                                                                                                                                  |               |  |  |  |
| ENDURANCE RESOURCES, LLC 3713.1                                                                                                                                                     | ENDU                                                         |                            |             | 270329         |                                                                                                                                                                                                                                                                  |               |  |  |  |
| <sup>10</sup> Surface Location                                                                                                                                                      | 10 Surfa                                                     |                            |             | and the second |                                                                                                                                                                                                                                                                  |               |  |  |  |
| t Idn Feet from the North/South line Feet from the East/West line County                                                                                                            | Feet from t                                                  | Lot Idn                    | Range       | Township       | Section                                                                                                                                                                                                                                                          | UL or lot no. |  |  |  |
| 330 NORTH 660 EAST LEA                                                                                                                                                              | 330                                                          |                            | 33 E        | 23 S           | 18                                                                                                                                                                                                                                                               | Α             |  |  |  |
| n Hole Location If Different From Surface                                                                                                                                           | le Locatio                                                   | ottom Ho                   | " Bo        |                |                                                                                                                                                                                                                                                                  |               |  |  |  |
| t Idn Feet from the North/South line Feet from the East/West line County                                                                                                            | Feet from t                                                  | Lot Idn                    | Range       | Township       | Section                                                                                                                                                                                                                                                          | UL or lot no. |  |  |  |
| 330 SOUTH 660 EAST LEA                                                                                                                                                              | 330                                                          |                            | 33 E        | 23 S           | 18                                                                                                                                                                                                                                                               | Р             |  |  |  |