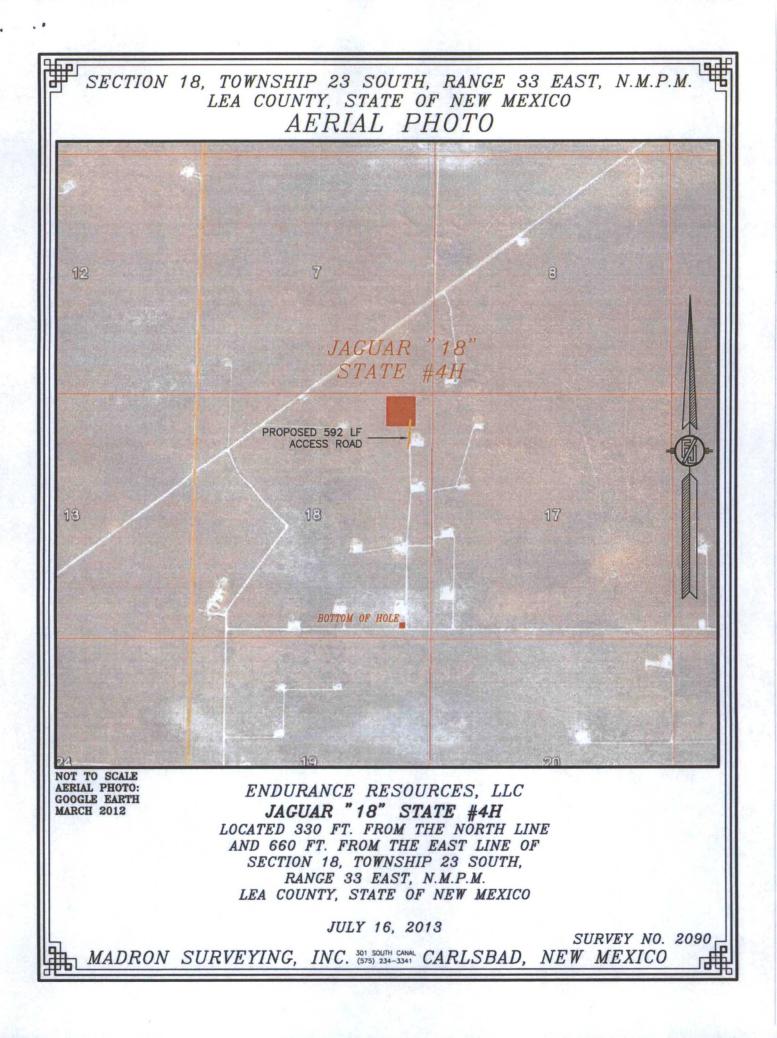

| State of New Mexico HOBERTOCOCO<br>Minerals & Natural Resources Department of COCO<br>DIL CONSERVATION DIVISION 292016<br>1220 South St. Francis Dr.<br>Santa Fe, NM 87505 RECEIVED | OIL CONSE   187410 1220 Sc   334-6170 Santa   NM 87505 Santa |                            |             |                | District I<br>1625 N. French Dr., H<br>hone: (575) 393-616<br>District II<br>811 S. First St., Artesi<br>Phone: (575) 748-128.<br>District III<br>1000 Rio Brazos Road<br>Phone: (505) 334-617:<br>District IV<br>220 S. St. Francis Dr<br>Phone: (505) 476-3460 |               |  |  |  |
|-------------------------------------------------------------------------------------------------------------------------------------------------------------------------------------|--------------------------------------------------------------|----------------------------|-------------|----------------|------------------------------------------------------------------------------------------------------------------------------------------------------------------------------------------------------------------------------------------------------------------|---------------|--|--|--|
| ATION AND ACREAGE DEDICATION PLAT                                                                                                                                                   | N AND A                                                      | DCATIO                     | ELL LO      | W              |                                                                                                                                                                                                                                                                  |               |  |  |  |
| ool Code Cruze: Bone Soring                                                                                                                                                         | 14805 CVUZ Bone Sovie                                        |                            |             |                |                                                                                                                                                                                                                                                                  | 30.075.43438  |  |  |  |
| <sup>5</sup> Property Name <sup>6</sup> Well Number                                                                                                                                 |                                                              | <sup>4</sup> Property Code |             |                |                                                                                                                                                                                                                                                                  |               |  |  |  |
| JAGUAR 18 STATE 4H                                                                                                                                                                  |                                                              | 4047                       |             |                |                                                                                                                                                                                                                                                                  |               |  |  |  |
| <sup>8</sup> Operator Name <sup>9</sup> Elevation                                                                                                                                   |                                                              |                            | 7 OGRID No. |                |                                                                                                                                                                                                                                                                  |               |  |  |  |
| ENDURANCE RESOURCES, LLC 3713.1                                                                                                                                                     | ENDU                                                         |                            |             | 270329         |                                                                                                                                                                                                                                                                  |               |  |  |  |
| <sup>10</sup> Surface Location                                                                                                                                                      | 10 Surfa                                                     |                            |             | and the second |                                                                                                                                                                                                                                                                  |               |  |  |  |
| t Idn Feet from the North/South line Feet from the East/West line County                                                                                                            | Feet from t                                                  | Lot Idn                    | Range       | Township       | Section                                                                                                                                                                                                                                                          | UL or lot no. |  |  |  |
| 330 NORTH 660 EAST LEA                                                                                                                                                              | 330                                                          |                            | 33 E        | 23 S           | 18                                                                                                                                                                                                                                                               | Α             |  |  |  |
| n Hole Location If Different From Surface                                                                                                                                           | le Locatio                                                   | ottom Ho                   | " Bo        |                |                                                                                                                                                                                                                                                                  |               |  |  |  |
| t Idn Feet from the North/South line Feet from the East/West line County                                                                                                            | Feet from t                                                  | Lot Idn                    | Range       | Township       | Section                                                                                                                                                                                                                                                          | UL or lot no. |  |  |  |
| 330 SOUTH 660 EAST LEA                                                                                                                                                              | 330                                                          |                            | 33 E        | 23 S           | 18                                                                                                                                                                                                                                                               | Р             |  |  |  |