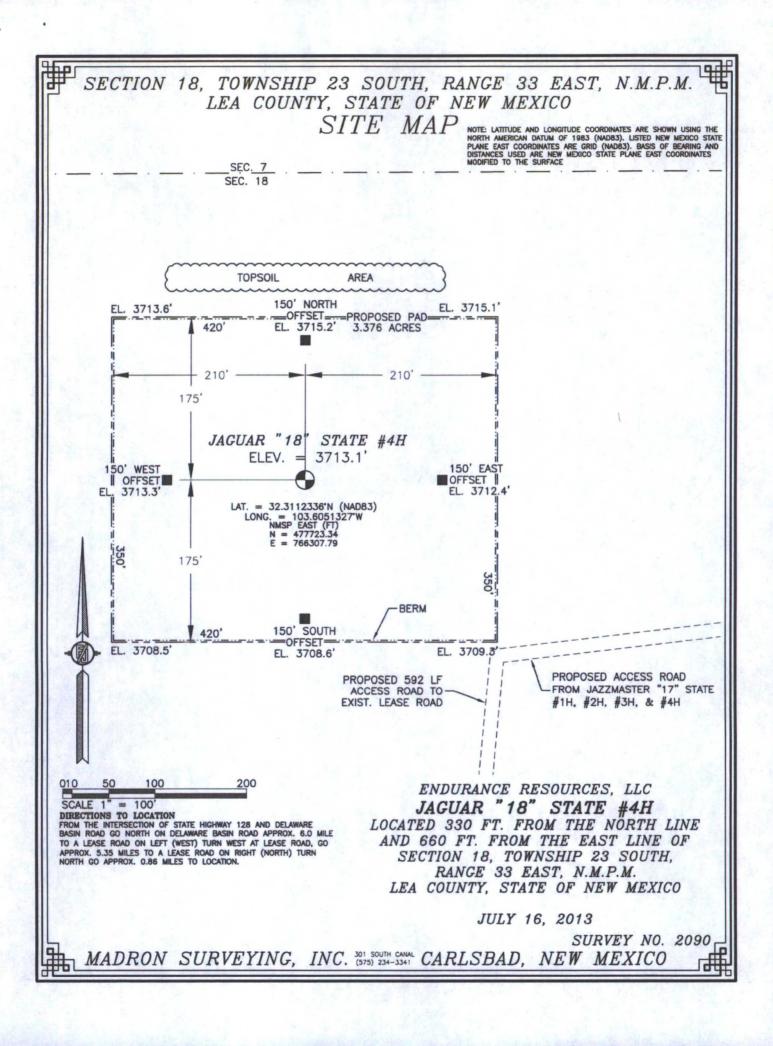

| State of New Mexico HOBERTOCOCO<br>Minerals & Natural Resources Department of COCO<br>DIL CONSERVATION DIVISION 292016<br>1220 South St. Francis Dr.<br>Santa Fe, NM 87505 RECEIVED | OIL CONSE   187410 1220 Sc   334-6170 Santa   NM 87505 Santa |                            |             |                | District I<br>1625 N. French Dr., H<br>hone: (575) 393-616<br>District II<br>811 S. First St., Artesi<br>Phone: (575) 748-128.<br>District III<br>1000 Rio Brazos Road<br>Phone: (505) 334-617:<br>District IV<br>220 S. St. Francis Dr<br>Phone: (505) 476-3460 |               |  |  |  |
|-------------------------------------------------------------------------------------------------------------------------------------------------------------------------------------|--------------------------------------------------------------|----------------------------|-------------|----------------|------------------------------------------------------------------------------------------------------------------------------------------------------------------------------------------------------------------------------------------------------------------|---------------|--|--|--|
| ATION AND ACREAGE DEDICATION PLAT                                                                                                                                                   | N AND A                                                      | DCATIO                     | ELL LO      | W              |                                                                                                                                                                                                                                                                  |               |  |  |  |
| ool Code Cruze: Bone Soring                                                                                                                                                         | 14805 CVUZ Bone Sovie                                        |                            |             |                |                                                                                                                                                                                                                                                                  | 30.075.43438  |  |  |  |
| <sup>5</sup> Property Name <sup>6</sup> Well Number                                                                                                                                 |                                                              | <sup>4</sup> Property Code |             |                |                                                                                                                                                                                                                                                                  |               |  |  |  |
| JAGUAR 18 STATE 4H                                                                                                                                                                  |                                                              | 4047                       |             |                |                                                                                                                                                                                                                                                                  |               |  |  |  |
| <sup>8</sup> Operator Name <sup>9</sup> Elevation                                                                                                                                   |                                                              |                            | 7 OGRID No. |                |                                                                                                                                                                                                                                                                  |               |  |  |  |
| ENDURANCE RESOURCES, LLC 3713.1                                                                                                                                                     | ENDU                                                         |                            |             | 270329         |                                                                                                                                                                                                                                                                  |               |  |  |  |
| <sup>10</sup> Surface Location                                                                                                                                                      | 10 Surfa                                                     |                            |             | and the second |                                                                                                                                                                                                                                                                  |               |  |  |  |
| t Idn Feet from the North/South line Feet from the East/West line County                                                                                                            | Feet from t                                                  | Lot Idn                    | Range       | Township       | Section                                                                                                                                                                                                                                                          | UL or lot no. |  |  |  |
| 330 NORTH 660 EAST LEA                                                                                                                                                              | 330                                                          |                            | 33 E        | 23 S           | 18                                                                                                                                                                                                                                                               | Α             |  |  |  |
| n Hole Location If Different From Surface                                                                                                                                           | le Locatio                                                   | ottom Ho                   | " Bo        |                |                                                                                                                                                                                                                                                                  |               |  |  |  |
| t Idn Feet from the North/South line Feet from the East/West line County                                                                                                            | Feet from t                                                  | Lot Idn                    | Range       | Township       | Section                                                                                                                                                                                                                                                          | UL or lot no. |  |  |  |
| 330 SOUTH 660 EAST LEA                                                                                                                                                              | 330                                                          |                            | 33 E        | 23 S           | 18                                                                                                                                                                                                                                                               | Р             |  |  |  |