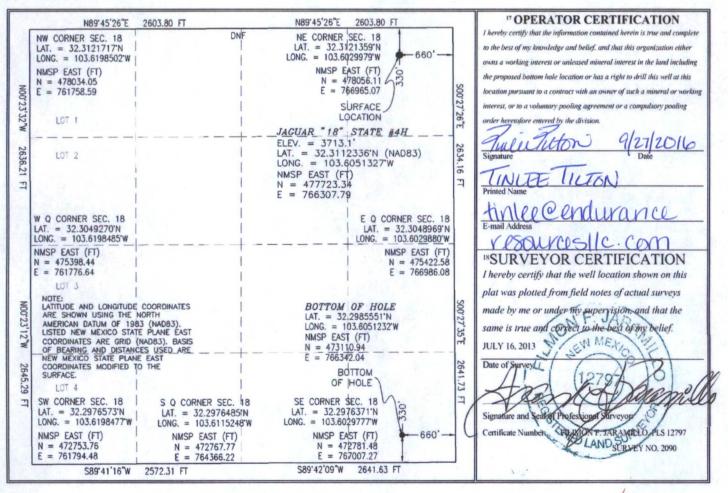

| State of New Mexico HOBERTOCOCO<br>Minerals & Natural Resources Department of COCO<br>DIL CONSERVATION DIVISION 292016<br>1220 South St. Francis Dr.<br>Santa Fe, NM 87505 RECEIVED | OIL CONSE   187410 1220 Sc   334-6170 Santa   NM 87505 Santa |                            |             |                | District I<br>1625 N. French Dr., H<br>hone: (575) 393-616<br>District II<br>811 S. First St., Artesi<br>Phone: (575) 748-128.<br>District III<br>1000 Rio Brazos Road<br>Phone: (505) 334-617:<br>District IV<br>220 S. St. Francis Dr<br>Phone: (505) 476-3460 |               |  |  |  |
|-------------------------------------------------------------------------------------------------------------------------------------------------------------------------------------|--------------------------------------------------------------|----------------------------|-------------|----------------|------------------------------------------------------------------------------------------------------------------------------------------------------------------------------------------------------------------------------------------------------------------|---------------|--|--|--|
| ATION AND ACREAGE DEDICATION PLAT                                                                                                                                                   | N AND A                                                      | DCATIO                     | ELL LO      | W              |                                                                                                                                                                                                                                                                  |               |  |  |  |
| ool Code Cruze: Bone Soring                                                                                                                                                         | 14805 CVUZ Bone Sovie                                        |                            |             |                |                                                                                                                                                                                                                                                                  | 30.075.43438  |  |  |  |
| <sup>5</sup> Property Name <sup>6</sup> Well Number                                                                                                                                 |                                                              | <sup>4</sup> Property Code |             |                |                                                                                                                                                                                                                                                                  |               |  |  |  |
| JAGUAR 18 STATE 4H                                                                                                                                                                  |                                                              | 4047                       |             |                |                                                                                                                                                                                                                                                                  |               |  |  |  |
| <sup>8</sup> Operator Name <sup>9</sup> Elevation                                                                                                                                   |                                                              |                            | 7 OGRID No. |                |                                                                                                                                                                                                                                                                  |               |  |  |  |
| ENDURANCE RESOURCES, LLC 3713.1                                                                                                                                                     | ENDU                                                         |                            |             | 270329         |                                                                                                                                                                                                                                                                  |               |  |  |  |
| <sup>10</sup> Surface Location                                                                                                                                                      | 10 Surfa                                                     |                            |             | and the second |                                                                                                                                                                                                                                                                  |               |  |  |  |
| t Idn Feet from the North/South line Feet from the East/West line County                                                                                                            | Feet from t                                                  | Lot Idn                    | Range       | Township       | Section                                                                                                                                                                                                                                                          | UL or lot no. |  |  |  |
| 330 NORTH 660 EAST LEA                                                                                                                                                              | 330                                                          |                            | 33 E        | 23 S           | 18                                                                                                                                                                                                                                                               | Α             |  |  |  |
| n Hole Location If Different From Surface                                                                                                                                           | le Locatio                                                   | ottom Ho                   | " Bo        |                |                                                                                                                                                                                                                                                                  |               |  |  |  |
| t Idn Feet from the North/South line Feet from the East/West line County                                                                                                            | Feet from t                                                  | Lot Idn                    | Range       | Township       | Section                                                                                                                                                                                                                                                          | UL or lot no. |  |  |  |
| 330 SOUTH 660 EAST LEA                                                                                                                                                              | 330                                                          |                            | 33 E        | 23 S           | 18                                                                                                                                                                                                                                                               | Р             |  |  |  |

No allowable will be assigned to this completion until all interests have been consolidated or a non-standard unit has been approved by the division.