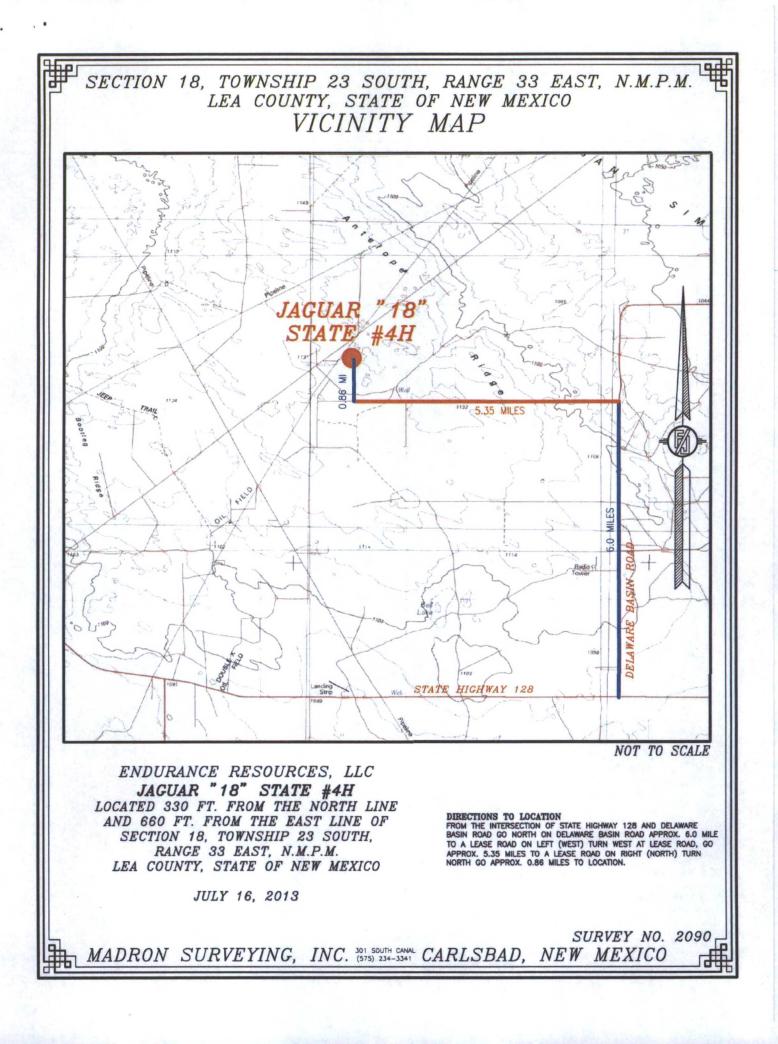

| State of New Mexico HOBERTOCOCO<br>Minerals & Natural Resources Department of COCO<br>DIL CONSERVATION DIVISION 292016<br>1220 South St. Francis Dr.<br>Santa Fe, NM 87505 RECEIVED | OIL CONSE   187410 1220 Sc   334-6170 Santa   NM 87505 Santa |                            |             |                | District I<br>1625 N. French Dr., H<br>hone: (575) 393-616<br>District II<br>811 S. First St., Artesi<br>Phone: (575) 748-128.<br>District III<br>1000 Rio Brazos Road<br>Phone: (505) 334-617:<br>District IV<br>220 S. St. Francis Dr<br>Phone: (505) 476-3460 |               |  |  |  |
|-------------------------------------------------------------------------------------------------------------------------------------------------------------------------------------|--------------------------------------------------------------|----------------------------|-------------|----------------|------------------------------------------------------------------------------------------------------------------------------------------------------------------------------------------------------------------------------------------------------------------|---------------|--|--|--|
| ATION AND ACREAGE DEDICATION PLAT                                                                                                                                                   | N AND A                                                      | DCATIO                     | ELL LO      | W              |                                                                                                                                                                                                                                                                  |               |  |  |  |
| ool Code Cruze: Bone Soring                                                                                                                                                         | 14805 CVUZ Bone Sovie                                        |                            |             |                |                                                                                                                                                                                                                                                                  | 30.075.43438  |  |  |  |
| <sup>5</sup> Property Name <sup>6</sup> Well Number                                                                                                                                 |                                                              | <sup>4</sup> Property Code |             |                |                                                                                                                                                                                                                                                                  |               |  |  |  |
| JAGUAR 18 STATE 4H                                                                                                                                                                  |                                                              | 4047                       |             |                |                                                                                                                                                                                                                                                                  |               |  |  |  |
| <sup>8</sup> Operator Name <sup>9</sup> Elevation                                                                                                                                   |                                                              |                            | 7 OGRID No. |                |                                                                                                                                                                                                                                                                  |               |  |  |  |
| ENDURANCE RESOURCES, LLC 3713.1                                                                                                                                                     | ENDU                                                         |                            |             | 270329         |                                                                                                                                                                                                                                                                  |               |  |  |  |
| <sup>10</sup> Surface Location                                                                                                                                                      | 10 Surfa                                                     |                            |             | and the second |                                                                                                                                                                                                                                                                  |               |  |  |  |
| t Idn Feet from the North/South line Feet from the East/West line County                                                                                                            | Feet from t                                                  | Lot Idn                    | Range       | Township       | Section                                                                                                                                                                                                                                                          | UL or lot no. |  |  |  |
| 330 NORTH 660 EAST LEA                                                                                                                                                              | 330                                                          |                            | 33 E        | 23 S           | 18                                                                                                                                                                                                                                                               | Α             |  |  |  |
| n Hole Location If Different From Surface                                                                                                                                           | le Locatio                                                   | ottom Ho                   | " Bo        |                |                                                                                                                                                                                                                                                                  |               |  |  |  |
| t Idn Feet from the North/South line Feet from the East/West line County                                                                                                            | Feet from t                                                  | Lot Idn                    | Range       | Township       | Section                                                                                                                                                                                                                                                          | UL or lot no. |  |  |  |
| 330 SOUTH 660 EAST LEA                                                                                                                                                              | 330                                                          |                            | 33 E        | 23 S           | 18                                                                                                                                                                                                                                                               | Р             |  |  |  |