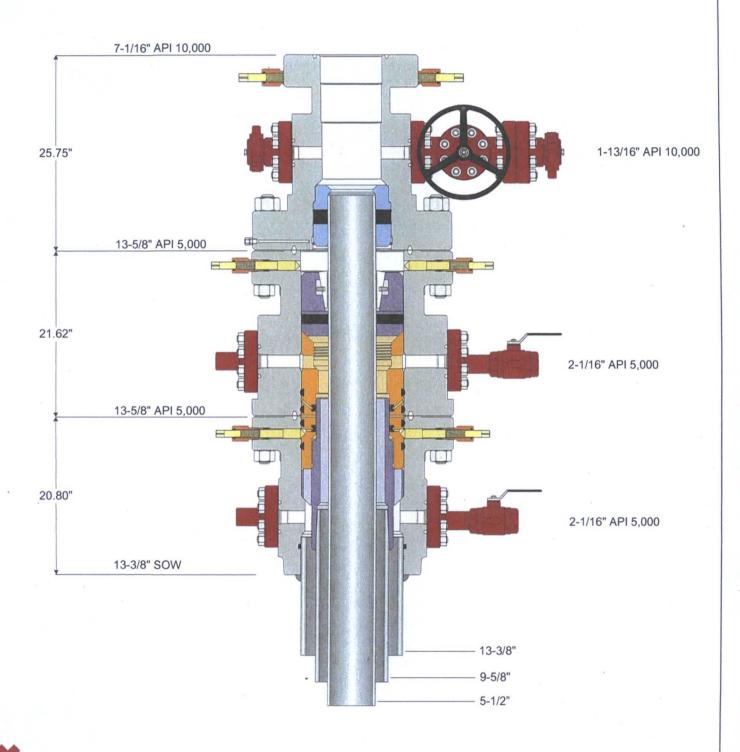

## A. PRESSURE CONTROL

- 1. Variance approved to use flex line from BOP to choke manifold. Check condition of flexible line from BOP to choke manifold, replace if exterior is damaged or if line fails test. Line to be as straight as possible with no hard bends and is to be anchored according to Manufacturer's requirements. The flexible hose can be exchanged with a hose of equal size and equal or greater pressure rating. Anchor requirements, specification sheet and hydrostatic pressure test certification matching the hose in service, to be onsite for review. These documents shall be posted in the company man's trailer and on the rig floor. If the BLM inspector questions the straightness of the hose, a BLM engineer will be contacted and will review in the field or via picture supplied by inspector to determine if changes are required (operator shall expect delays if this occurs).
- 2. Operator has proposed a multi-bowl wellhead assembly. This assembly will only be tested when installed on the surface casing. Minimum working pressure of the blowout preventer (BOP) and related equipment (BOPE) required for drilling below the surface casing shoe shall be 3000 (3M) psi.
  - a. Wellhead shall be installed by manufacturer's representatives, submit documentation with subsequent sundry.
  - b. If the welding is performed by a third party, the manufacturer's representative shall monitor the temperature to verify that it does not exceed the maximum temperature of the seal.
  - c. Manufacturer representative shall install the test plug for the initial BOP test.
  - d. Operator shall perform the intermediate casing integrity test to 70% of the casing burst. This will test the multi-bowl seals.
  - e. If the cement does not circulate and one inch operations would have been possible with a standard wellhead, the well head shall be cut off, cementing operations performed and another wellhead installed.

NOTE: THIS DRAWING IS NOT TO SCALE. THE DIMENSIONS REFLECTED ON THIS DRAWING ARE ESTIMATED DIMENSIONS AND ARE FOR REFERENCE ONLY.

© 2016 Weatherford All rights reserved

| Customer:     | BTA OIL PRODUCERS | Project No.: 146245 | Quote No.: | 291545 v2 |
|---------------|-------------------|---------------------|------------|-----------|
| Project Name: | WEST TEXAS        | Date: 07/06/16      | Drawn By:  | JL        |