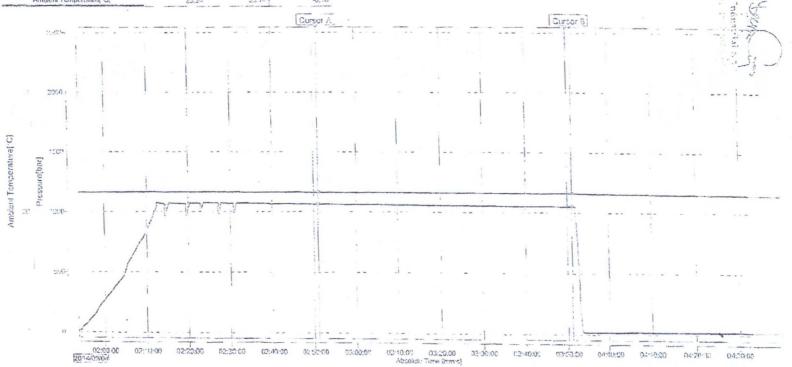

COMPLICAL

CONTITECH RUBBER Industrial Kft.

No:QC-DB- 599/ 2014

Page: 16 / 176

QUALITY CONTROL CERT No: 1592 INSPECTION AND TEST CERTIFICATE ContiTech Oil & Marine Corp. 4500461753 PURCHASER: P.O. Nº: Choke & Kill Hose 539225 3" ID CONTITECH ORDER N HOSE TYPE: 68547 7.62 m / 7.66 m HOSE SERIAL Nº NOMINAL / ACTUAL LENGTH: min. 68,9 10000 T.P. 103,4 MPa psi Duration: 60 15000 Pressure test with water at ambient temperature See attachment. (1 page) 10 Min. 50 MPa COUPLINGS Type Serial No Quality · Heat No A1582N H8672 3" coupling with 2574 5533 AISI 4130 4 1/16" 10K API Swivel Flange end 58855 AISI 4130 A1199N A1423N Hub AISI 4130 Not Designed For Well Testing API Spec 16 C Fire Rated Temperature rate:"B" All metal parts are flawless WE CERTIFY THAT THE ABOVE HOSE HAS BEEN MANUFACTURED IN ACCORDANCE WITH THE TERMS OF THE ORDER INSPECTED AND PRESSURE TESTED AS ABOVE WITH SATISFACTORY RESULT. STATEMENT OF CONFORMILY: We hareby certify that the above items/equipment supplied by us are in conformity with the terms. conditions and specifications of the above Purchaser Order and that these items/equipment were labricated inspected and tested in accordance with the referenced standards, codes and specifications and meet the relevant accoptance criteria and design requirements Date: Inspector Quality Control influential life. 04 September 2014. cellity Control Tic

11-

File Name File Massage Device Type Senal No. Data Count

. 000220\_68543,68545+547.GEV.....000236\_68543,66546+547.GEV 68543,68545,88547 : GX10 : SSP606399 - 9946

Sampling Inc. Start Time Stop Time

1.000 sec 2014/09/04 01:53:54:000 2014/09/04 04:09:39:000

Print Group Print Range Common!

Press-Temp . 2014/09/04 01:53:54 000 - 2014/09/04 04:39:39.000

Cursor B Difference Cursor A Data No. 7032 3600 2014/09/04 2014(03/04 Absolute Time 01 00:00:000 Tog Comment Value A Value B Vatue 3-4 1048.57 -14.39 Pressure[bor] 1002.03 23.14 Ambient Temperatura (\*C) 23.24 -0.10