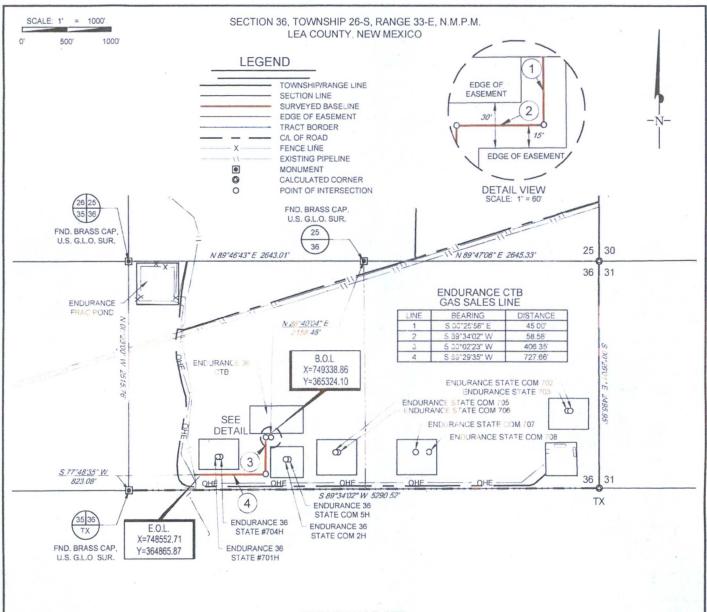

| Do not use thi<br>abandoned wel                                                                                                                                                                                                                                                                                          | 6. If Indian, Allottee                                                                                                                                    | 6. If Indian, Allottee or Tribe Name                                                                                                                                                  |                                                                                                                                                                              |                                                                                  |  |
|--------------------------------------------------------------------------------------------------------------------------------------------------------------------------------------------------------------------------------------------------------------------------------------------------------------------------|-----------------------------------------------------------------------------------------------------------------------------------------------------------|---------------------------------------------------------------------------------------------------------------------------------------------------------------------------------------|------------------------------------------------------------------------------------------------------------------------------------------------------------------------------|----------------------------------------------------------------------------------|--|
| SUBMIT IN TRII                                                                                                                                                                                                                                                                                                           | 7. If Unit or CA/Agr                                                                                                                                      | 7. If Unit or CA/Agreement, Name and/or No.                                                                                                                                           |                                                                                                                                                                              |                                                                                  |  |
| Type of Well                                                                                                                                                                                                                                                                                                             | 8. Well Name and N                                                                                                                                        | o.<br>6 STATE COM 701H                                                                                                                                                                |                                                                                                                                                                              |                                                                                  |  |
| Name of Operator     EOG RESOURCES INCORPO                                                                                                                                                                                                                                                                               | 9. API Well No.<br>30-025-42984                                                                                                                           | 9. API Well No.<br>30-025-42984-00-X1                                                                                                                                                 |                                                                                                                                                                              |                                                                                  |  |
| 3a. Address MIDLAND, TX 79702                                                                                                                                                                                                                                                                                            |                                                                                                                                                           | 3b. Phone No. (include area code Ph: 432-686-3689                                                                                                                                     |                                                                                                                                                                              | 10. Field and Pool, or Exploratory<br>WC025G09S263327G-UP WOLFCAM                |  |
| 4. Location of Well (Footage, Sec., T.                                                                                                                                                                                                                                                                                   | 11. County or Parish                                                                                                                                      | 11. County or Parish, and State                                                                                                                                                       |                                                                                                                                                                              |                                                                                  |  |
| Sec 36 T26S R33E Lot 4 360F                                                                                                                                                                                                                                                                                              | LEA COUNTY                                                                                                                                                | LEA COUNTY, NM                                                                                                                                                                        |                                                                                                                                                                              |                                                                                  |  |
| 12. CHECK APPR                                                                                                                                                                                                                                                                                                           | COPRIATE BOX(ES) TO                                                                                                                                       | O INDICATE NATURE OF                                                                                                                                                                  | NOTICE, REPORT, OR OTHI                                                                                                                                                      | ER DATA                                                                          |  |
| TYPE OF SUBMISSION                                                                                                                                                                                                                                                                                                       | TYPE OF ACTION                                                                                                                                            |                                                                                                                                                                                       |                                                                                                                                                                              |                                                                                  |  |
| T Nation of Latent                                                                                                                                                                                                                                                                                                       | ☐ Acidize                                                                                                                                                 | ☐ Deepen                                                                                                                                                                              | ☐ Production (Start/Resume)                                                                                                                                                  | ☐ Water Shut-Off                                                                 |  |
| ✓ Notice of Intent                                                                                                                                                                                                                                                                                                       | ☐ Alter Casing                                                                                                                                            | ☐ Fracture Treat                                                                                                                                                                      | ☐ Reclamation                                                                                                                                                                | ■ Well Integrity                                                                 |  |
| ☐ Subsequent Report                                                                                                                                                                                                                                                                                                      | ☐ Casing Repair                                                                                                                                           | ■ New Construction                                                                                                                                                                    | ☐ Recomplete                                                                                                                                                                 | <b>⊠</b> Other                                                                   |  |
| ☐ Final Abandonment Notice                                                                                                                                                                                                                                                                                               | ☐ Change Plans                                                                                                                                            | ☐ Plug and Abandon                                                                                                                                                                    | □ Temporarily Abandon                                                                                                                                                        | Production Facility<br>Changes                                                   |  |
|                                                                                                                                                                                                                                                                                                                          | ☐ Convert to Injection                                                                                                                                    | ☐ Plug Back                                                                                                                                                                           | ☐ Water Disposal                                                                                                                                                             | onanges                                                                          |  |
| 13. Describe Proposed or Completed Ope If the proposal is to deepen directions Attach the Bond under which the wor following completion of the involved testing has been completed. Final Abdetermined that the site is ready for fit EOG Resources requests a characteristic of Gas sales line is depicted in retie-in. | and the route for a grant and a special will be performed or provide operations. If the operation resonand on ment Notices shall be fill and inspection.) | give subsurface locations and measure the Bond No. on file with BLM/BIA sults in a multiple completion or receded only after all requirements, includes as sales line as shown on the | arted and true vertical depths of all perta. Required subsequent reports shall be ompletion in a new interval, a Form 3 ling reclamation, have been completed attached plat. | inent markers and zones.<br>be filed within 30 days<br>160-4 shall be filed once |  |
| The gas sales line will be appr                                                                                                                                                                                                                                                                                          | oximately 1237 ft.                                                                                                                                        |                                                                                                                                                                                       |                                                                                                                                                                              |                                                                                  |  |
| State Surf/                                                                                                                                                                                                                                                                                                              | lease, Bos                                                                                                                                                | Hom Hole F.                                                                                                                                                                           | ederal Mea                                                                                                                                                                   | surement                                                                         |  |
| Point BLM                                                                                                                                                                                                                                                                                                                | Concern. Su                                                                                                                                               | erface Distu                                                                                                                                                                          | urbance Stat                                                                                                                                                                 | e                                                                                |  |
| 14. I hereby certify that the foregoing is  Com  Name (Printed/Typed) STAN WA                                                                                                                                                                                                                                            | Electronic Submission #<br>For EOG RESOU<br>nmitted to AFMSS for proc                                                                                     | 351785 verified by the BLM We<br>JRCES INCORPORATED, sent<br>essing by PRISCILLA PEREZ o<br>Title REGUL                                                                               | to the Hobbs                                                                                                                                                                 |                                                                                  |  |

## **ENDURANCE CTB** GAS SALES LINE

Being a proposed gas sales line easement being 30 feet in width, 15 feet left, and 15 feet right of the above platted centerline total line footage containing 1237.59 feet or 75.01 rods, containing 0.85 acres more or less.

|                                  | REVISION: |  |
|----------------------------------|-----------|--|
| ENDURANCE CTB GAS<br>SALES LINE  |           |  |
| OALLO LIIVL                      |           |  |
| DATE: 09/14/2016                 |           |  |
| FILE: EP_ENDURANCE_CTB_GAS_SALES |           |  |
| DRAWN BY: GJU                    |           |  |
| SHEET: 1 OF 1                    |           |  |

B O.L = BEGINNING OF LINE E.O.L = END OF LINE