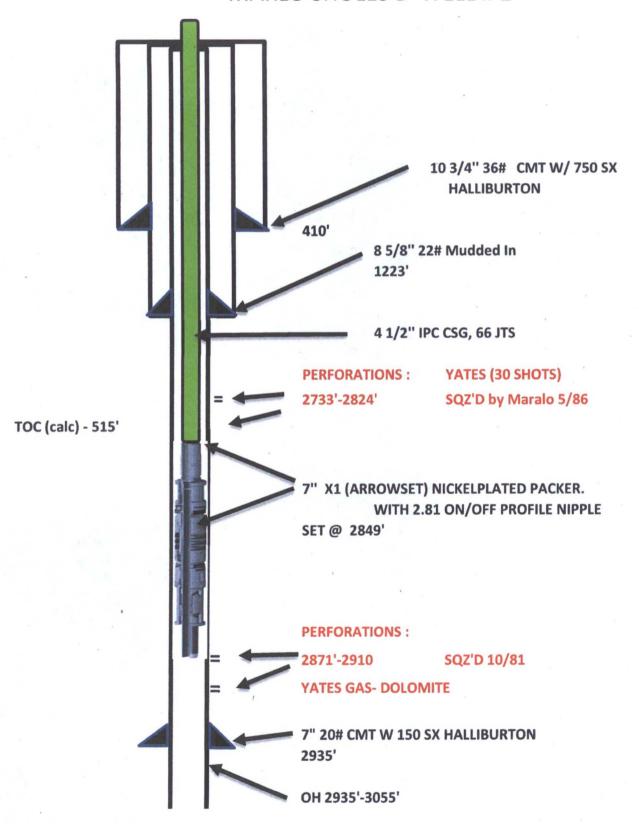

Form 31604 OBBS OCD HOBBS **UNITED STATES** OCT 0 6 2016 DEPARTMENT OF THE INTERIOR BUREAU OF LAND MANAGEMENT OMB NO. 1004-0135 Expires: July 31, 2010 Lease Serial No NMLC032581B SUNDRY NOTICES AND REPORTS ON WELLS Do not use this form for proposals to drill or to re-enter an 6. If Indian, Allottee or Tribe Name abandoned well. Use form 3160-3 (APD) for such proposals. 7. If Unit or CA/Agreement, Name and/or No. SUBMIT IN TRIPLICATE - Other instructions on reverse side. 1. Type of Well Well Name and No. MARALO SHOLES B 2 Oil Well Gas Well Other: Name of Operator KATY WELCH API Well No Contact: OWL SWD OPERATING, LLC 30-025-09806 E-Mail: kwelch@oilfieldwaterlogistics.com 10. Field and Pool, or Exploratory 3b. Phone No. (include area code) Address SWD; YATES-SEVEN RIVERS 8214 WESTCHESTER DRIVE SUITE 850 Ph: 432-234-0427 DALLAS, TX 75255 4. Location of Well (Footage, Sec., T., R., M., or Survey Description) 11. County or Parish, and State LEA COUNTY, NM Sec 25 T25S R36E Mer NMP SESE 660FSL 660FEL 12. CHECK APPROPRIATE BOX(ES) TO INDICATE NATURE OF NOTICE, REPORT, OR OTHER DATA TYPE OF SUBMISSION TYPE OF ACTION □ Production (Start/Resume) ■ Water Shut-Off □ Acidize Deepen Notice of Intent ■ Alter Casing □ Fracture Treat □ Reclamation ■ Well Integrity ☐ Subsequent Report ■ New Construction Other Casing Repair □ Recomplete Well Test ☐ Final Abandonment Notice ☐ Change Plans □ Plug and Abandon ☐ Temporarily Abandon Convert to Injection ☐ Plug Back ■ Water Disposal 13. Describe Proposed or Completed Operation (clearly state all pertinent details, including estimated starting date of any proposed work and approximate duration thereof. If the proposal is to deepen directionally or recomplete horizontally, give subsurface locations and measured and true vertical depths of all pertinent markers and zones. Attach the Bond under which the work will be performed or provide the Bond No. on file with BLM/BIA. Required subsequent reports shall be filed within 30 days following completion of the involved operations. If the operation results in a multiple completion or recompletion in a new interval, a Form 3160-4 shall be filed once testing has been completed. Final Abandonment Notices shall be filed only after all requirements, including reclamation, have been completed, and the operator has determined that the site is ready for final inspection.) SWD permit NMOCD order SWD-1549 NOTE: This sundry is being submitted as required to a letter from the OCD director dated 7/28/16. This information will also be submitted on a OCD sundry to the Hobbs Office. As required by the above-mentioned letter, Owl SWD Operating, LLC will have an injection profile conducted on this well to determine fluid placement in the formation. This test will consist of temperature and radioactive surveys and will be performed on September 1, 2016. A wellbore diagram and the test procedure is attached to this sundry. An Owl representative will call at least 24 hours prior for verbal notification. 14. I hereby certify that the foregoing is true and correct Electronic Submission #349445 verified by the BLM Well Information System For OWL SWD OPERATING, LLC, sent to the Hobbs Committed to AFMSS for processing by DEBORAH MCKINNEY on 09/01/2016 () Name (Printed/Typed) BEN STONE Title AGENT / CONSULTANT Signature (Electronic Submission) Date 08/29/2016 THIS SPACE FOR FEDERAL OR STATE OFFICE USE