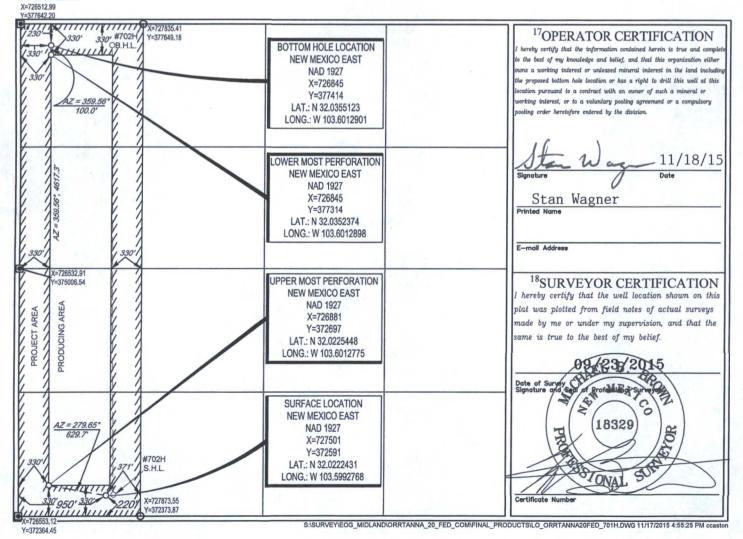

AMENDED REPORT

WELL LOCATION AND ACREAGE DEDICATION PLAT

| ALLIMINOCI                 |                                | 1 ooi Code                     |                                    |         |                          |                  |               |         |              |                                   |                                 |  |  |
|----------------------------|--------------------------------|--------------------------------|------------------------------------|---------|--------------------------|------------------|---------------|---------|--------------|-----------------------------------|---------------------------------|--|--|
| 30-025-42936               |                                | 6                              | 980                                | )97     | W                        | C-025 G-09 S     | S263327G;     | Upper ' | Wolfcam;     | p                                 |                                 |  |  |
| ⁴Property Code<br>315645   |                                | SProperty Name ORRTANNA 20 FED |                                    |         |                          |                  |               |         |              | <sup>6</sup> Well Number<br>#701H |                                 |  |  |
| <sup>7</sup> OGRID<br>7377 | <sup>7</sup> OGRID No.<br>7377 |                                | *Operator Name EOG RESOURCES, INC. |         |                          |                  |               |         |              |                                   | <sup>9</sup> Elevation<br>3218' |  |  |
|                            |                                |                                |                                    |         | <sup>10</sup> Surface Lo | cation           |               |         |              |                                   |                                 |  |  |
| UL or lot no.              |                                | Township                       | Range                              | Lot Idn | Feet from the            | North/South line | Feet from the | Ea      | st/West line |                                   | County                          |  |  |
| M                          | 20                             | 26-S                           | 33-E                               | -       | 220'                     | SOUTH            | 950'          | WE      | ST           | LEA                               |                                 |  |  |

| UL or lot no.               | Section<br>20            | Township 26-S | Range<br>33-E    | Lot Idn               | Feet from the 206 | North/South line NORTH | Feet from the 331 | East/West line WEST | LEA |
|-----------------------------|--------------------------|---------------|------------------|-----------------------|-------------------|------------------------|-------------------|---------------------|-----|
| 12Dedicated Acres<br>160.00 | <sup>13</sup> Joint or I | nfill 14Co    | onsolidation Cod | e l <sup>15</sup> Ord | er No.            |                        |                   |                     |     |