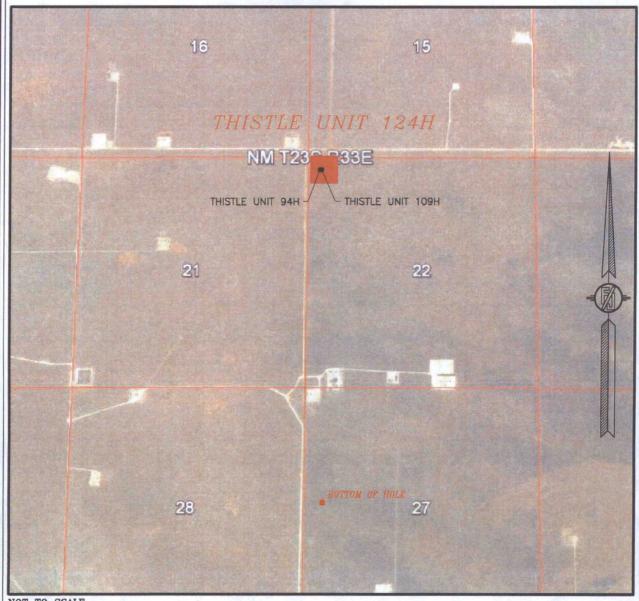

## SECTION 22, TOWNSHIP 23 SOUTH, RANGE 33 EAST, N.M.P.M. LEA COUNTY, STATE OF NEW MEXICO VICINITY MAP

DISTANCES IN MILES

PROM STATE HIGHWAY 128 AND CR 21 (DELAWARE BASIN) GO NORTH ON CR 21 3.95 MILES, TURN LEFT ON PAVED ROAD (XL ROAD) AND GO WEST 3.4 MILES, TURN RIGHT ON CALICHE ROAD AND GO NORTH 0.9 MILE, BEND LEFT AND NORTHWEST 0.15 MILE, BEND RIGHT AND GO NORTHEAST 0.1 MILE, BEND LEFT GO NORTH 0.95 MILE ON RIGHT SIDE BEGIN PROPOSED ROAD, FOLLOW EAST 172' TO NORTHWEST PAD

DIRECTIONS TO LOCATION

NOT TO SCALE

DEVON ENERGY PRODUCTION COMPANY, L.P. THISTLE UNIT 124H

LOCATED 250 FT. FROM THE NORTH LINE AND 400 FT. FROM THE WEST LINE OF SECTION 22, TOWNSHIP 23 SOUTH, RANGE 33 EAST, N.M.P.M. LEA COUNTY, STATE OF NEW MEXICO