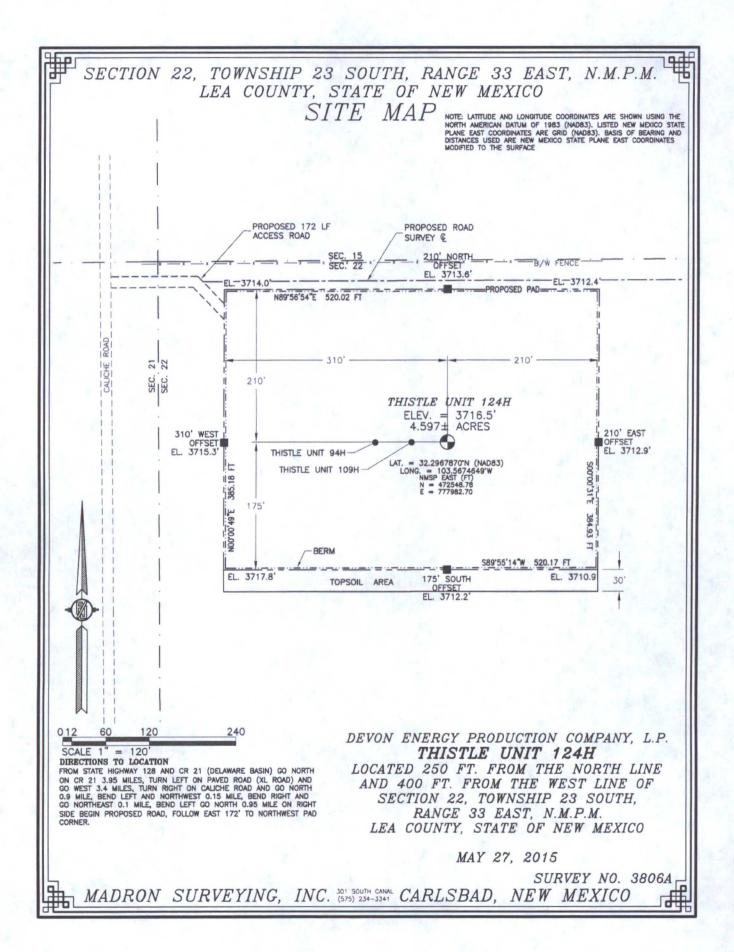

## SECTION 22, TOWNSHIP 23 SOUTH, RANGE 33 EAST, N.M.P.M. LEA COUNTY, STATE OF NEW MEXICO LOCATION VERIFICATION MAP

DEVON ENERGY PRODUCTION COMPANY, L.P. THISTLE UNIT 124H

LOCATED 250 FT. FROM THE NORTH LINE AND 400 FT. FROM THE WEST LINE OF SECTION 22, TOWNSHIP 23 SOUTH, RANGE 33 EAST, N.M.P.M. LEA COUNTY, STATE OF NEW MEXICO

MAY 27, 2015

SURVEY NO. 3806A

MADRON SURVEYING, INC. 301 SOUTH CANAL CARLSBAD, NEW MEXICO