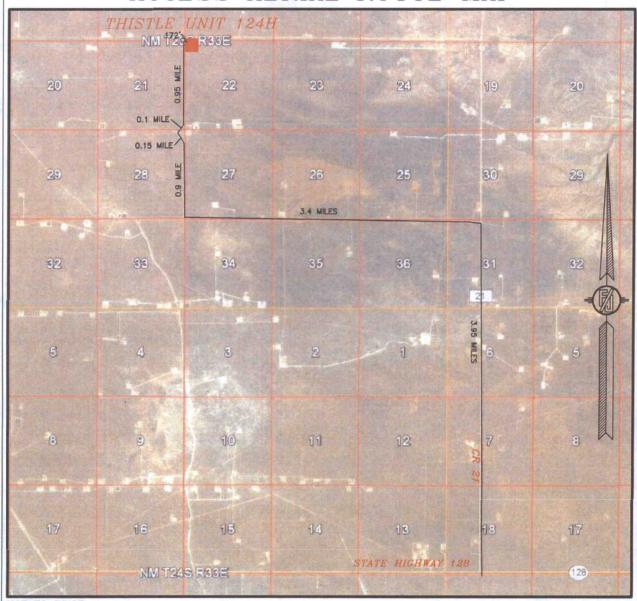

## SECTION 22, TOWNSHIP 23 SOUTH, RANGE 33 EAST, N.M.P.M. LEA COUNTY, STATE OF NEW MEXICO ACCESS AERIAL ROUTE MAP

NOT TO SCALE AERIAL PHOTO: GOOGLE EARTH FEBRUARY 2014

DEVON ENERGY PRODUCTION COMPANY, L.P. THISTLE UNIT 124H

LOCATED 250 FT. FROM THE NORTH LINE AND 400 FT. FROM THE WEST LINE OF SECTION 22, TOWNSHIP 23 SOUTH, RANGE 33 EAST, N.M.P.M. LEA COUNTY, STATE OF NEW MEXICO

MAY 27, 2015

SURVEY NO. 3806A

MADRON SURVEYING, INC. 301 SOUTH CANAL CARLSBAD, NEW MEXICO