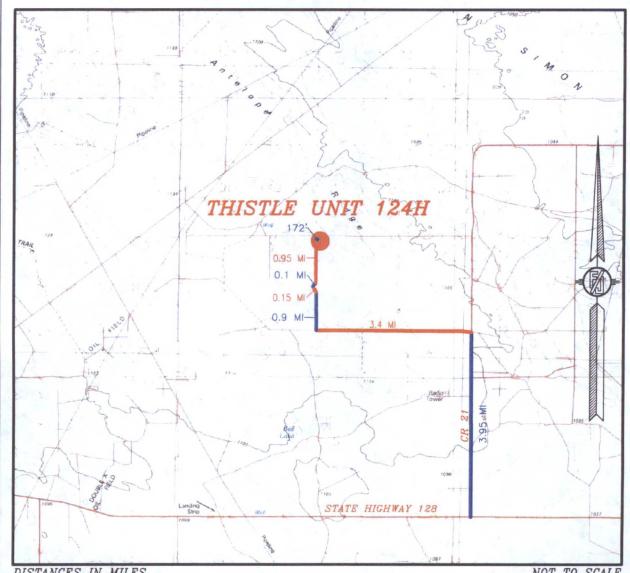

## SECTION 22, TOWNSHIP 23 SOUTH, RANGE 33 EAST, N.M.P.M. LEA COUNTY, STATE OF NEW MEXICO ACCESS AERIAL ROUTE MAP

NOT TO SCALE AERIAL PHOTO: GOOGLE EARTH FEBRUARY 2014

DEVON ENERGY PRODUCTION COMPANY, L.P. THISTLE UNIT 124H

LOCATED 250 FT. FROM THE NORTH LINE AND 400 FT. FROM THE WEST LINE OF SECTION 22, TOWNSHIP 23 SOUTH, RANGE 33 EAST, N.M.P.M. LEA COUNTY, STATE OF NEW MEXICO

MAY 27, 2015

SURVEY NO. 3806A

MADRON SURVEYING, INC. 301 SOUTH CANAL CARLSBAD, NEW MEXICO