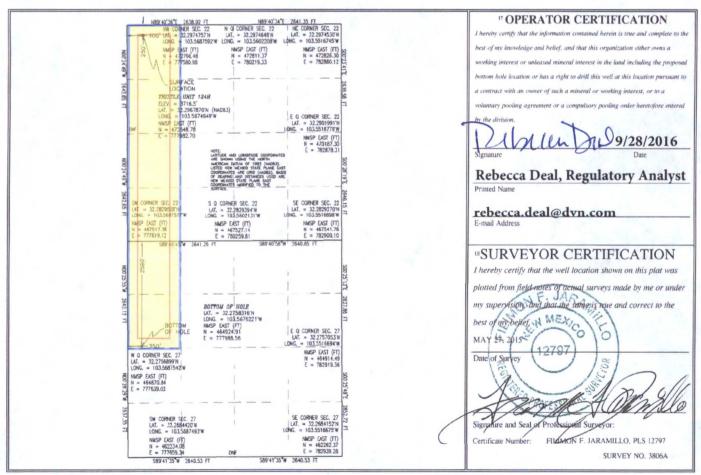

## WELL LOCATION AND ACREAGE DEDICATION PLAT

| API Number 30-025-42681             | <sup>2</sup> Pool Code<br><b>5990</b>                 | Triple X; Bone Spring |                       |  |
|-------------------------------------|-------------------------------------------------------|-----------------------|-----------------------|--|
| <sup>4</sup> Property Code<br>30884 | <sup>5</sup> Property Name THISTLE UNIT               |                       | 6 Well Number<br>124H |  |
| OGRID No. 6137                      | * Operator Name DEVON ENERGY PRODUCTION COMPANY, L.P. |                       | ° Elevation<br>3716.5 |  |

| UL or lot no.   | Section 22 | Township<br>23 S | Range<br>33 E | Lot Idn     | Feet from the 250  | North/South line NORTH | Feet from the 400 | East/West line WEST | County |
|-----------------|------------|------------------|---------------|-------------|--------------------|------------------------|-------------------|---------------------|--------|
|                 |            |                  | " Bot         | tom Hole    | e Location If      | Different From         | m Surface         | 1                   |        |
| UL or lot no.   | Section 27 | Township 23 S    | Range<br>33 E | Lot Idn     | Feet from the 2610 | North/South line NORTH | Feet from the 404 | East/West line WEST | County |
| Dedicated Acres |            |                  | onsolidation  | Code 15 Ore | der No.            | NORTH                  | 101               | WEST                |        |

No allowable will be assigned to this completion until all interests have been consolidated or a non-standard unit has been approved by the division.

PP: 715 FNL & 435 FWL, Sec. 22-23S-33E

Project Area:

Producing Area: