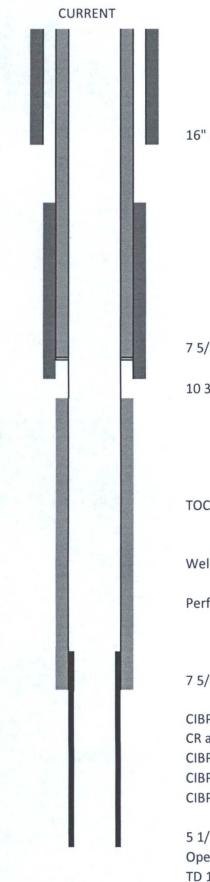

**CURRY STATE NO. 1** 

16" @ 603' w/ 450 sx. Circ

T. Salt 1400' B. Salt 4900'

7 5/8' tie back liner @ 4883' to surface w/ 587 sx. Circ to surface

10 3/4" @ 5109' w/ 3250 sx. TOC 1050' by TS

TOC unknown on bottome portion on 7 5/8"

Well TA'd 09/2006. No record of setting depth of CIBP

Perfs 9,191' - 10,690'

7 5/8" liner @ 11,732' w/ 1810 sx. TOL @ 4883'

CIBP at 11,488' w/ 30' cmt CR at 11,830' w/ 6' cmt CIBP at 12,510' w/ 35' cmt CIBP at 12,806' w/ 35' cmt CIBP at 13,036' w/ 14' cmt

5 1/2" Liner @ 11,490 to 13,098" w/300 sx. Open Hole 13,098' to 13,205' TD 13,205'