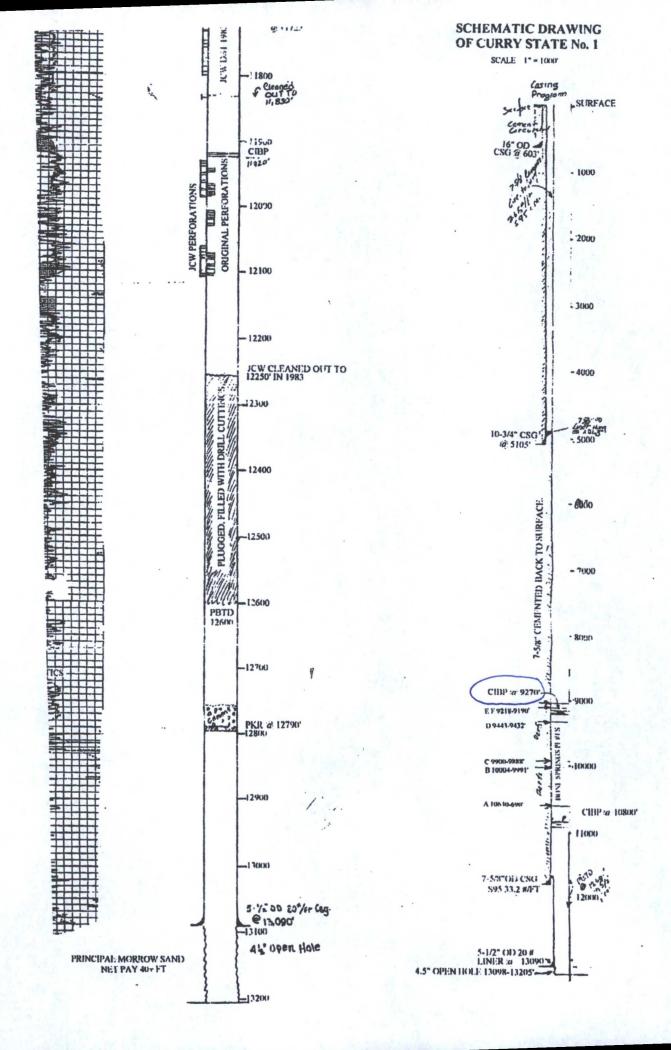

**CURRY STATE NO. 1** 

16" @ 603' w/ 450 sx. Circ

T. Salt 1400' B. Salt 4900'

7 5/8' tie back liner @ 4883' to surface w/ 587 sx. Circ to surface

10 3/4" @ 5109' w/ 3250 sx. TOC 1050' by TS

TOC unknown on bottome portion on 7 5/8"

Well TA'd 09/2006. No record of setting depth of CIBP

Perfs 9,191' - 10,690'

7 5/8" liner @ 11,732' w/ 1810 sx. TOL @ 4883'

CIBP at 11,488' w/ 30' cmt CR at 11,830' w/ 6' cmt CIBP at 12,510' w/ 35' cmt CIBP at 12,806' w/ 35' cmt CIBP at 13,036' w/ 14' cmt

5 1/2" Liner @ 11,490 to 13,098" w/300 sx. Open Hole 13,098' to 13,205' TD 13,205'